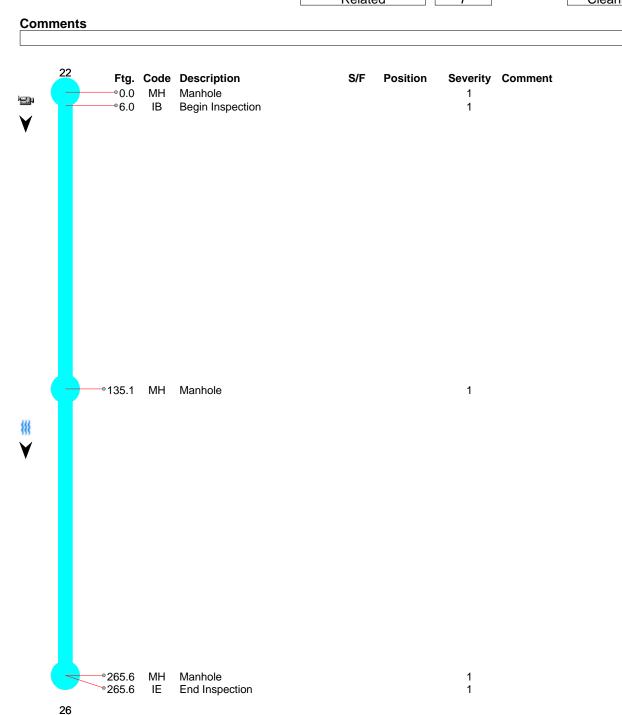

## Comments

```
Owner: City of Elk River
Upstream MH: 22
Downstream MH: 26
Camera Direction: Downstream
Date: 17-Oct-2012
Surveyor Name: Matt Stevens
Street: south side of prison
City: Elk River
Size: 12
Material: PVC
Sewer Use: Sanitary
Purpose: Maintenance Related
Total Length: 271.5757
TV Length:

0000.0 F
```

MH - Manhole @ 0.0 ft.

IB - Begin Inspection @ 6.0 ft.

MH - Manhole @ 135.1 ft.

MH - Manhole @ 265.6 ft.

| Owner City of Elk River | Pipe Number P134            | Upstream MH<br>22           |                  | Downstream MH<br>26 |                                  | <b>Date</b> 17-Oct-2012 |
|-------------------------|-----------------------------|-----------------------------|------------------|---------------------|----------------------------------|-------------------------|
| Surveyor  Matt Stevens  | Street south side of prison |                             |                  | City<br>Elk River   |                                  | <b>Time</b> 10:14 AM    |
| Size Material 12 PVC    | Sewer Use Sanitary          | Purpose Maintenance Related | Length 271.575 7 | (TV'd)<br>265.6     | Pre-Clean<br>No Pre-<br>Cleaning | Weather Dry             |