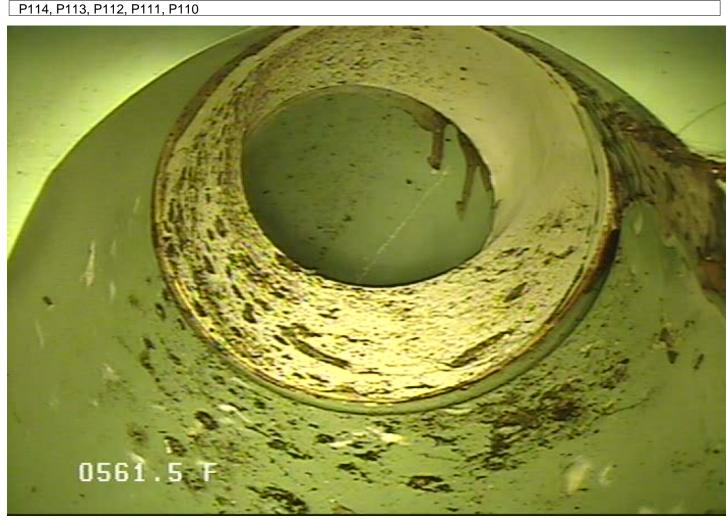

# SC - Service Connection @ 561.5 ft.

| Owner             | Pipe  | Number     | Upstream MH   |       | Downstr   | eam MH    | Date        |
|-------------------|-------|------------|---------------|-------|-----------|-----------|-------------|
| City of Elk River | F     | P114       | 6             |       | 7         | •         | 06-Dec-2023 |
| Surveyor          |       | Street     |               |       |           | City      | Time        |
| Andy and Tyler    |       | 196th Ave. | NW            |       |           | Elk River | 8:54 AM     |
| Size Mat          | erial | Sewer Use  | Purpose       | Leng  | th (TV'd) | Pre-Clean | Weather     |
| 8 P\              | /C    | Sanitary   | Annual Review | 114.0 | 69 635.6  | No Pre-   | Dry         |
|                   |       |            |               |       |           | Cleaning  |             |