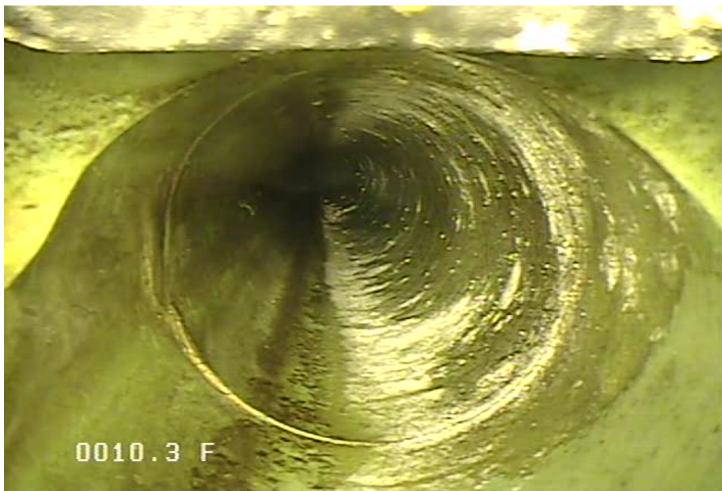

P114, P113, P112, P111, P110

### SC - Service Connection @ 10.3 ft.

|                      | OwnerPipe NumberCity of Elk RiverP114 |                       | Upstream MH<br>6         |                   | Downstream MH<br>7     |                                  | Date<br>06-Dec-2023    |
|----------------------|---------------------------------------|-----------------------|--------------------------|-------------------|------------------------|----------------------------------|------------------------|
| Surveyor<br>Andy and | d Tyler                               | Street<br>196th Ave   | . NW                     |                   |                        | <b>City</b><br>Elk River         | <b>Time</b><br>8:54 AM |
| <b>Size</b><br>8     | Material<br>PVC                       | Sewer Use<br>Sanitary | Purpose<br>Annual Review | Length<br>114.069 | <b>(TV'd)</b><br>635.6 | Pre-Clean<br>No Pre-<br>Cleaning | Weather<br>Dry         |