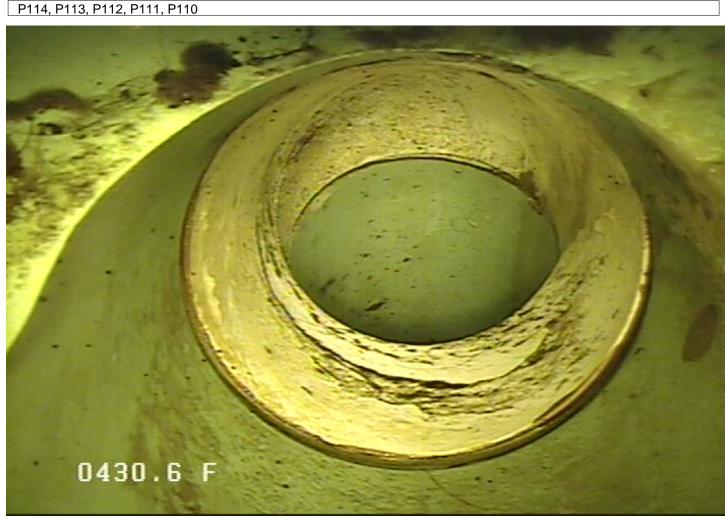

### SC - Service Connection @ 430.6 ft.

|                     | OwnerPipe NumberUpstream MHDownstream MHof Elk RiverP11467 |                       | am MH                    | Date<br>06-Dec-2023 |                        |                                  |                        |
|---------------------|------------------------------------------------------------|-----------------------|--------------------------|---------------------|------------------------|----------------------------------|------------------------|
| Surveyor<br>Andy ar |                                                            | Street<br>196th Ave.  | NW                       |                     | E                      | <b>City</b><br>Elk River         | <b>Time</b><br>8:54 AM |
| <b>Size</b><br>8    | Material<br>PVC                                            | Sewer Use<br>Sanitary | Purpose<br>Annual Review | Length<br>114.069   | <b>(TV'd)</b><br>635.6 | Pre-Clean<br>No Pre-<br>Cleaning | Weather<br>Dry         |