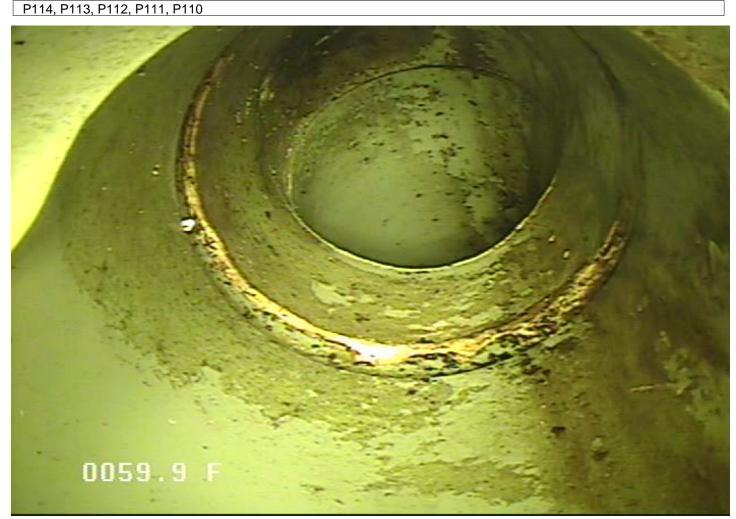

# SC - Service Connection @ 59.9 ft.

|                      | OwnerPipe NumberCity of Elk RiverP114 |                       | Upstream MH<br>6         |                   | Downstream MH<br>7     |                                  | Date<br>06-Dec-2023    |
|----------------------|---------------------------------------|-----------------------|--------------------------|-------------------|------------------------|----------------------------------|------------------------|
| Surveyor<br>Andy and | d Tyler                               | Street<br>196th Ave   | . NW                     |                   |                        | <b>City</b><br>Elk River         | <b>Time</b><br>8:54 AM |
| <b>Size</b><br>8     | Material<br>PVC                       | Sewer Use<br>Sanitary | Purpose<br>Annual Review | Length<br>114.069 | <b>(TV'd)</b><br>635.6 | Pre-Clean<br>No Pre-<br>Cleaning | Weather<br>Dry         |