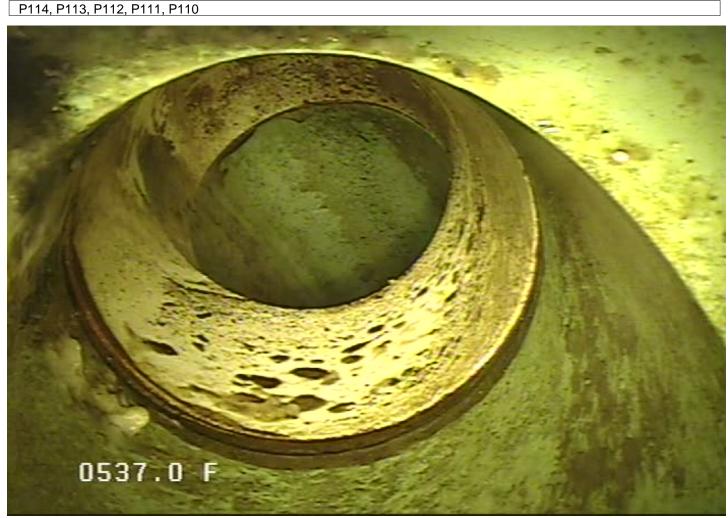

### SC - Service Connection @ 537.0 ft.

| Owner Pipe Number    |                 | Upstream MH           |                          | Downstrea         | Date                   |                      |                        |
|----------------------|-----------------|-----------------------|--------------------------|-------------------|------------------------|----------------------|------------------------|
| City of E            | lk River        | P114                  | 6                        |                   | 7                      |                      | 06-Dec-2023            |
| Surveyor<br>Andy and | Tyler           | Street<br>196th Ave   | . NW                     |                   | E                      | City<br>Ik River     | <b>Time</b><br>8:54 AM |
| <b>Size</b><br>8     | Material<br>PVC | Sewer Use<br>Sanitary | Purpose<br>Annual Review | Length<br>114.069 | <b>(TV'd)</b><br>635.6 | Pre-Clean<br>No Pre- | Weather<br>Dry         |
|                      |                 |                       |                          |                   |                        | Cleaning             |                        |