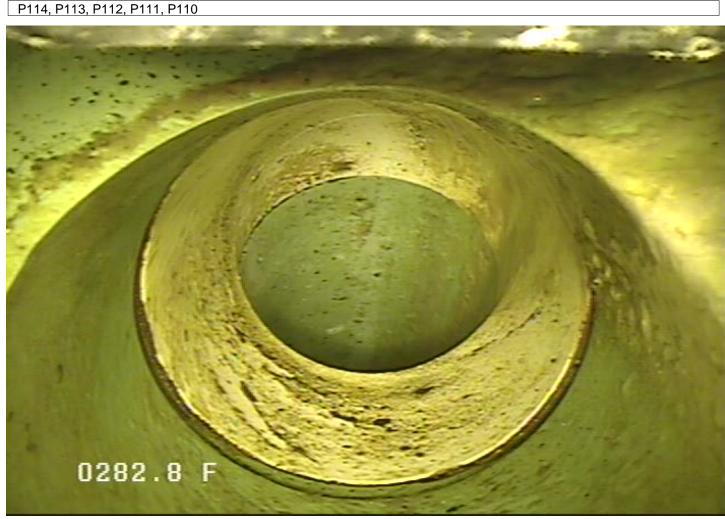

### SC - Service Connection @ 282.8 ft.

|                      | vner<br>Elk River | Pipe Number<br>P114   | Upstream MH<br>6         |                  | Downstream MH<br>7 |                                  | Date<br>06-Dec-2023    |
|----------------------|-------------------|-----------------------|--------------------------|------------------|--------------------|----------------------------------|------------------------|
| Surveyor<br>Andy and | Tyler             | Street<br>196th Av    | e. NW                    |                  |                    | City<br>Elk River                | <b>Time</b><br>8:54 AM |
| Size<br>8            | Material<br>PVC   | Sewer Use<br>Sanitary | Purpose<br>Annual Review | Lengtl<br>114.06 |                    | Pre-Clean<br>No Pre-<br>Cleaning | Weather<br>Dry         |