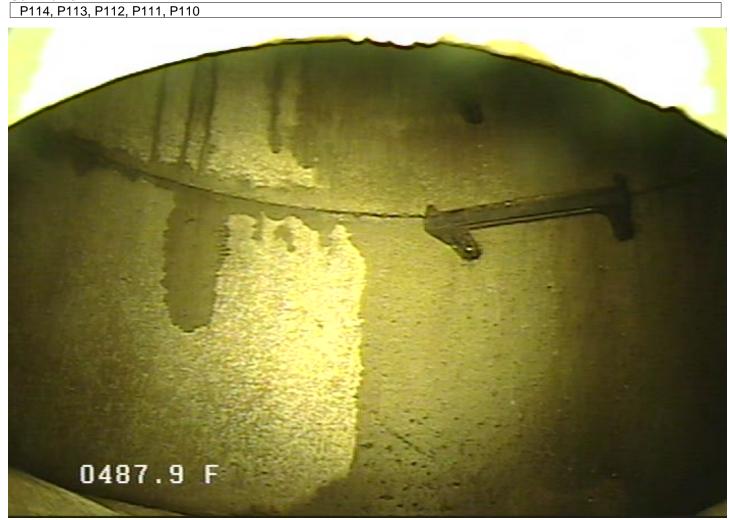

### MH - Manhole @ 487.9 ft.

|                      | <b>wner</b><br>Elk River | Pipe Number<br>P114   | Upstream MH<br>6         | Downstream MH     |                        | Date<br>06-Dec-2023              |                        |
|----------------------|--------------------------|-----------------------|--------------------------|-------------------|------------------------|----------------------------------|------------------------|
| Surveyor<br>Andy and | d Tyler                  | Street<br>196th Ave   | . NW                     |                   |                        | <b>City</b><br>Elk River         | <b>Time</b><br>8:54 AM |
| <b>Size</b><br>8     | Material<br>PVC          | Sewer Use<br>Sanitary | Purpose<br>Annual Review | Length<br>114.069 | <b>(TV'd)</b><br>635.6 | Pre-Clean<br>No Pre-<br>Cleaning | Weather<br>Dry         |