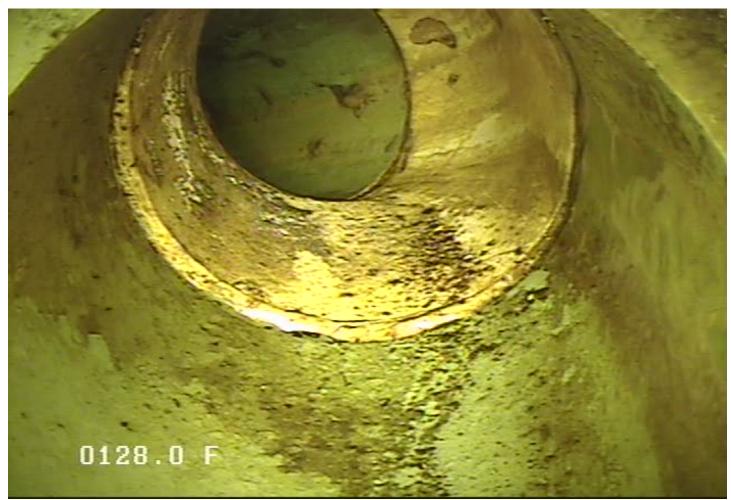

### SC - Service Connection @ 128.0 ft.

| Owner             | Pipe  | Number     | Upstream MH   |       | Downstr   | eam MH    | Date        |
|-------------------|-------|------------|---------------|-------|-----------|-----------|-------------|
| City of Elk River | F     | P114       | 6             |       | 7         | •         | 06-Dec-2023 |
| Surveyor          |       | Street     |               |       |           | City      | Time        |
| Andy and Tyler    |       | 196th Ave. | NW            |       |           | Elk River | 8:54 AM     |
| Size Mat          | erial | Sewer Use  | Purpose       | Leng  | th (TV'd) | Pre-Clean | Weather     |
| 8 P\              | /C    | Sanitary   | Annual Review | 114.0 | 69 635.6  | No Pre-   | Dry         |
|                   |       |            |               |       |           | Cleaning  |             |

P114, P113, P112, P111, P110