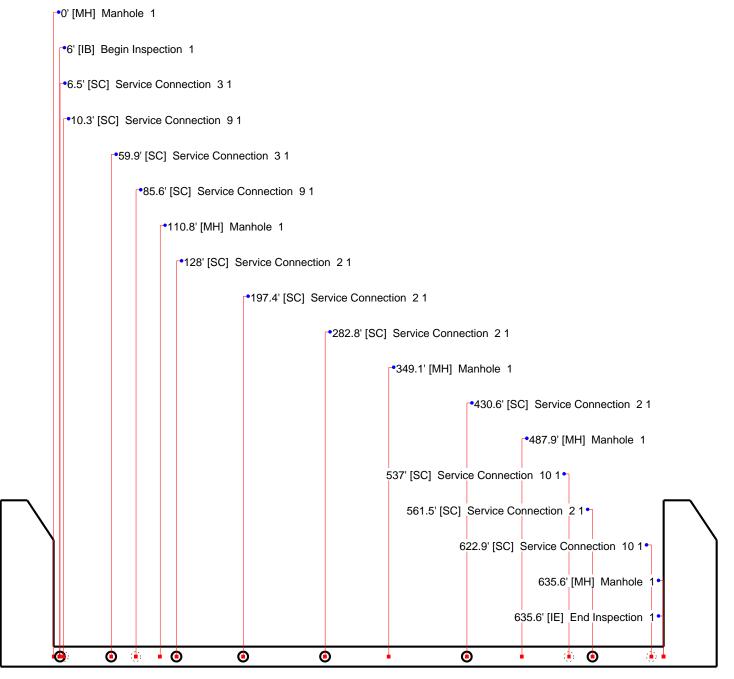

| P114, P113, P112, P11 | 1, P110 |
|-----------------------|---------|
|-----------------------|---------|

| ¥.     | 6 Ftg.<br>0.0<br>6.0<br>6.5<br>10.3<br>59.9 | Code<br>MH<br>IB<br>SC<br>SC<br>SC | <b>Description</b><br>Manhole<br>Begin Inspection<br>Service Connection<br>Service Connection | S/F | Position<br>3<br>9<br>3 | <b>Severity</b><br>1<br>1<br>1<br>1<br>1 | Comment |
|--------|---------------------------------------------|------------------------------------|-----------------------------------------------------------------------------------------------|-----|-------------------------|------------------------------------------|---------|
|        | •85.6                                       | SC                                 | Service Connection                                                                            |     | 9                       | 1                                        |         |
|        | •110.8                                      | MH                                 | Manhole                                                                                       |     |                         | 1                                        |         |
|        | •128.0                                      | SC                                 | Service Connection                                                                            |     | 2                       | 1                                        |         |
|        | •197.4                                      | SC                                 | Service Connection                                                                            |     | 2                       | 1                                        |         |
|        | ••282.8                                     | SC                                 | Service Connection                                                                            |     | 2                       | 1                                        |         |
| ₩<br>₩ | •349.1                                      | MH                                 | Manhole                                                                                       |     |                         | 1                                        |         |
|        | •430.6                                      | SC                                 | Service Connection                                                                            |     | 2                       | 1                                        |         |
|        | •487.9                                      | MH                                 | Manhole                                                                                       |     |                         | 1                                        |         |
|        | °537.0                                      | SC                                 | Service Connection                                                                            |     | 10                      | 1                                        |         |
|        | <b>•</b> 561.5                              | SC                                 | Service Connection                                                                            |     | 2                       | 1                                        |         |
|        | 622.9<br>635.6<br>635.6                     | SC<br>MH<br>IE                     | Service Connection<br>Manhole<br>End Inspection                                               |     | 10                      | 1<br>1<br>1                              |         |