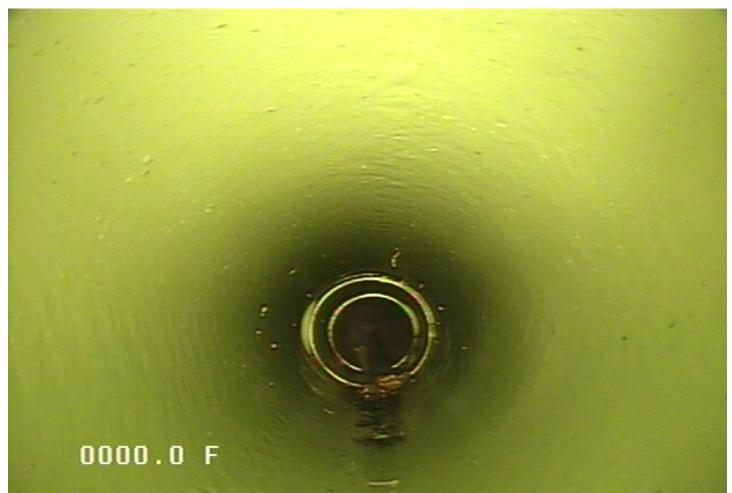

## MH - Manhole @ 0.0 ft.

| Owner<br>City of Elk River |                 | Pipe Number<br>P32    | Upstream MH<br>0883               |                   | Downstream MH<br>0884 | <b>Date</b> 09-Jun-2021 |
|----------------------------|-----------------|-----------------------|-----------------------------------|-------------------|-----------------------|-------------------------|
| Surveyor<br>Andy           |                 | Street<br>Medowva     | le/Concord                        |                   | City<br>Elk River     | <b>Time</b><br>9:04 AM  |
| <b>Size</b><br>8           | Material<br>PVC | Sewer Use<br>Sanitary | Purpose<br>Maintenance<br>Related | Length<br>396.722 | (TV'd) Pre-Clea       | IN Weather<br>Dry       |