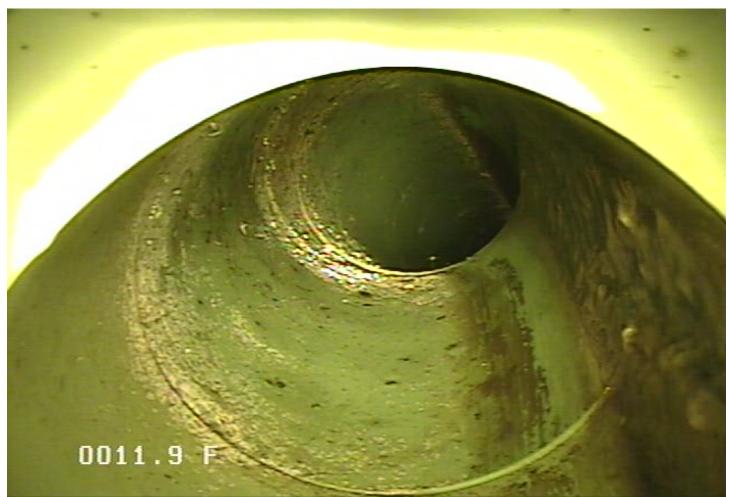

# SC - Service Connection @ 11.9 ft.

|           |          | Pipe Number Upstream MH |             | ] [     | Downstream MH   | Date        |
|-----------|----------|-------------------------|-------------|---------|-----------------|-------------|
| City of E | Ik River | P32                     | 0883        |         | 0884            | 09-Jun-2021 |
| Surveyor  |          | Street                  |             |         | City            | Time        |
| Andy      |          | Medowvale               | /Concord    |         | Elk River       | 9:04 AM     |
| Size      | Material | Sewer Use               | Purpose     | Length  | (TV'd) Pre-Clea | m Weather   |
| 8         | PVC      | Sanitary                | Maintenance | 396.722 | 393.2 Jetting   | Dry         |
|           |          |                         | Related     | 3       |                 |             |