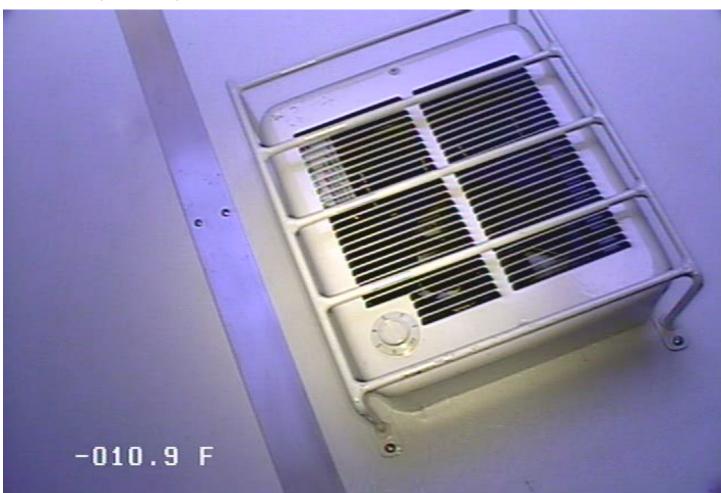

# IE - End Inspection @ -10.9 ft.

| Owner<br>City of Elk River | Pipe Number<br>P32 | Upstream MH   |                   | Downstream MH<br>0884          | <b>Date</b> 09-Jun-2021 |
|----------------------------|--------------------|---------------|-------------------|--------------------------------|-------------------------|
| Surveyor<br>Andy           | Street<br>Medov    | vvale/Concord |                   | City<br>Elk River              | <b>Time</b><br>9:04 AM  |
| Size Mate                  |                    |               | Length<br>396.722 | (TV'd) Pre-Cle<br>393.2 Jettin |                         |