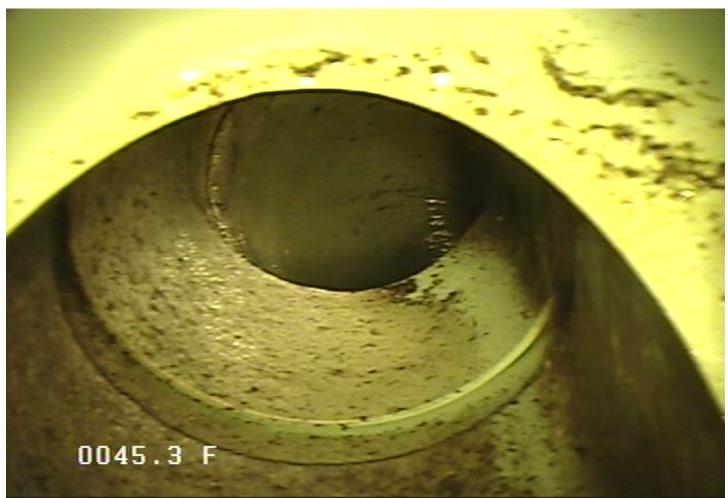

# SC - Service Connection @ 45.3 ft.

| Owner<br>City of Elk River |          | Pipe NumberUpstream MHP320883 |             |         | Downstream MH<br>0884 | Date<br>09-Jun-2021 |
|----------------------------|----------|-------------------------------|-------------|---------|-----------------------|---------------------|
|                            |          |                               | 0000        |         |                       |                     |
| Surveyor                   |          | <u>Street</u>                 |             |         | City                  | Time                |
| Andy                       |          | Medowvale                     | /Concord    |         | Elk River             | 9:04 AM             |
| Size                       | Material | Sewer Use                     | Purpose     | Length  | (TV'd) Pre-Clea       | m Weather           |
| 8                          | PVC      | Sanitary                      | Maintenance | 396.722 | 393.2 Jetting         | Dry                 |
|                            |          |                               | Related     | 3       |                       |                     |