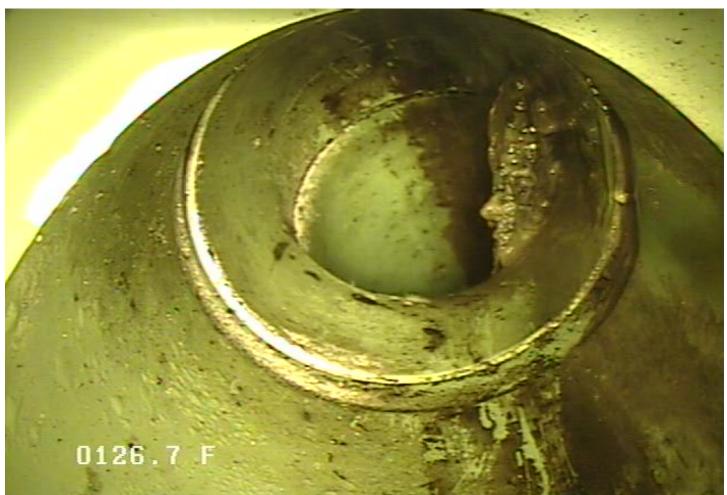

# SC - Service Connection @ 126.7 ft. Little bit of grease

| Owner<br>City of Elk River | Pipe Number<br>P32       | Upstream MH<br>0883               |                   | Downstream MH<br>0884             | <b>Date</b><br>09-Jun-2021 |
|----------------------------|--------------------------|-----------------------------------|-------------------|-----------------------------------|----------------------------|
| Surveyor<br>Andy           | Street<br>Medowva        | le/Concord                        |                   | City<br>Elk River                 | <b>Time</b><br>9:04 AM     |
| Size Materi<br>8 PVC       | al Sewer Use<br>Sanitary | Purpose<br>Maintenance<br>Related | Length<br>396.722 | (TV'd) Pre-Clear<br>393.2 Jetting |                            |