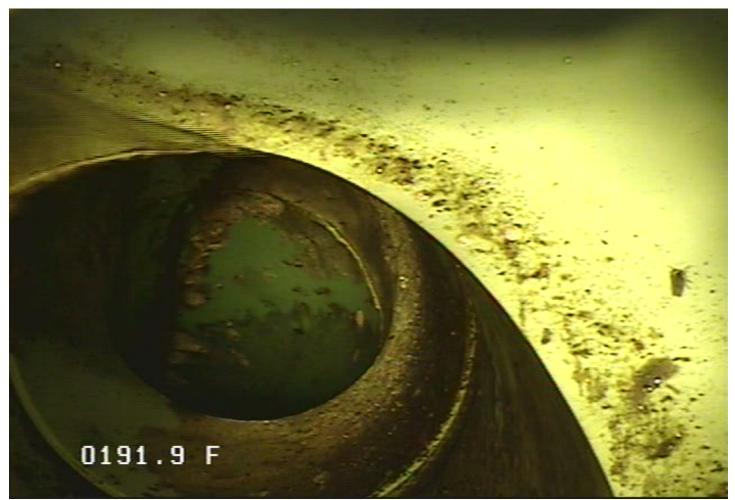

## SC - Service Connection @ 191.9 ft.

|           |          | Pipe Number Upstream MH |             | ] [     | Downstream MH   | Date        |
|-----------|----------|-------------------------|-------------|---------|-----------------|-------------|
| City of E | Ik River | P32                     | 0883        |         | 0884            | 09-Jun-2021 |
| Surveyor  |          | Street                  |             |         | City            | Time        |
| Andy      |          | Medowvale               | /Concord    |         | Elk River       | 9:04 AM     |
| Size      | Material | Sewer Use               | Purpose     | Length  | (TV'd) Pre-Clea | m Weather   |
| 8         | PVC      | Sanitary                | Maintenance | 396.722 | 393.2 Jetting   | Dry         |
|           |          |                         | Related     | 3       |                 |             |