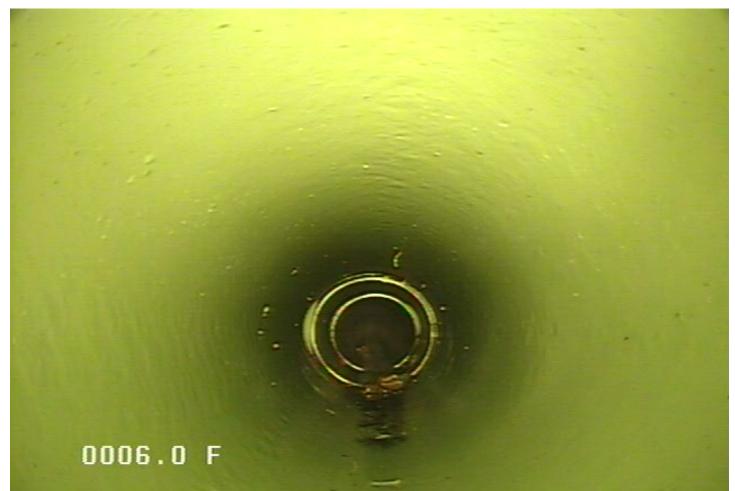

## IB - Begin Inspection @ 6.0 ft.

| Owner<br>City of Elk River |                 | Pipe Number<br>P32    | Upstream MH<br>0883               |                   | Downstream MH<br>0884             | Date<br>09-Jun-2021    |
|----------------------------|-----------------|-----------------------|-----------------------------------|-------------------|-----------------------------------|------------------------|
| Surveyor<br>Andy           |                 | Street<br>Medowvale   | /Concord                          |                   | City<br>Elk River                 | <b>Time</b><br>9:04 AM |
| Size<br>8                  | Material<br>PVC | Sewer Use<br>Sanitary | Purpose<br>Maintenance<br>Related | Length<br>396.722 | (TV'd) Pre-Clear<br>393.2 Jetting |                        |