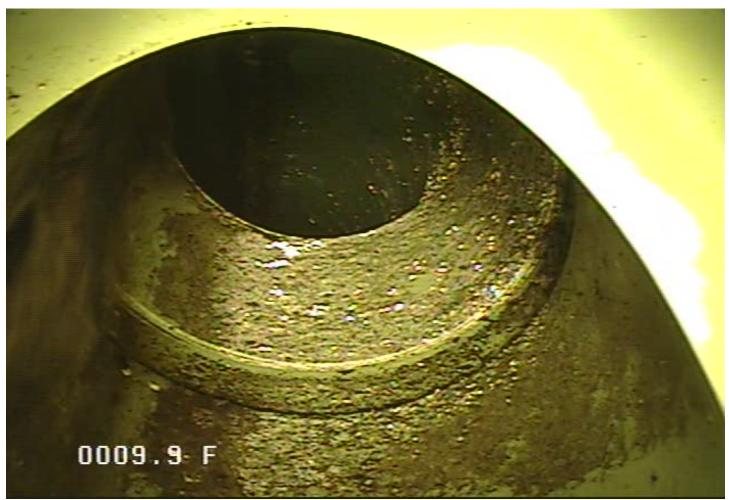

# SC - Service Connection @ 9.9 ft.

| Owner<br>City of Elk River | Pipe Number           | Upstream MH<br>0883               |                   | Downstream MH<br>0884          | Date<br>09-Jun-2021    |
|----------------------------|-----------------------|-----------------------------------|-------------------|--------------------------------|------------------------|
| Surveyor<br>Andy           | Street<br>Medowvale   | /Concord                          |                   | City<br>Elk River              | <b>Time</b><br>9:04 AM |
| SizeMaterial8PVC           | Sewer Use<br>Sanitary | Purpose<br>Maintenance<br>Related | Length<br>396.722 | (TV'd) Pre-Cle<br>393.2 Jettin |                        |