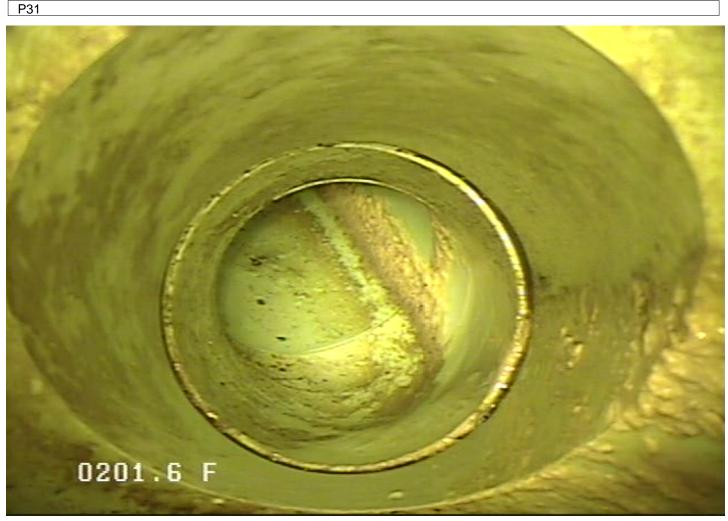

SC - Service Connection @ 201.6 ft.

| Owne                    |          | Pipe Number       | Upstream MH   |              | Downstrea |                          | Date            |
|-------------------------|----------|-------------------|---------------|--------------|-----------|--------------------------|-----------------|
| City of Elk             | River    | P31               | M64           |              | M63       | 3                        | 30-Nov-2023     |
| Surveyor<br>Andy and Ty | ler      | Street<br>Concord |               |              |           | <b>City</b><br>Elk River | Time<br>1:31 PM |
| Size                    | Material | Sewer Use         | Purpose       | Length       | (TV'd)    | Pre-Clean                | Weather         |
| 8                       | PVC      | Sanitary          | Annual Review | 225.095<br>9 | 216.6     | No Pre-<br>Cleaning      | Dry             |
| Comments<br>P31         |          |                   |               |              |           |                          |                 |