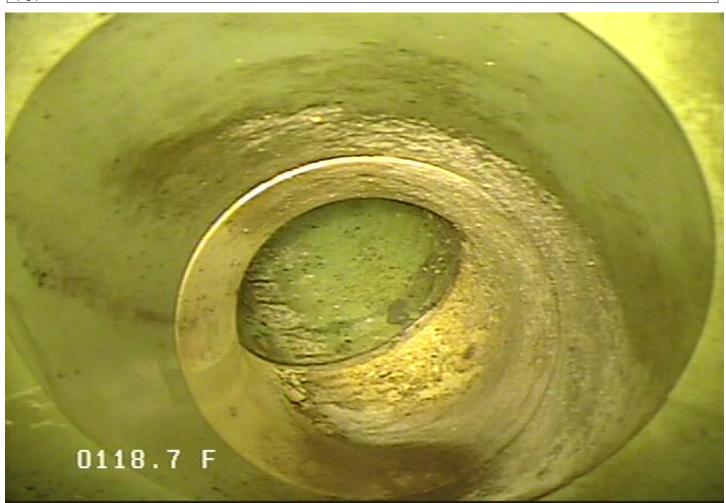

## Comments

P31

SC - Service Connection @ 118.7 ft.

| Owner City of Elk River | Pipe Number           | Upstream MH<br>M64       |                       | Downstrea<br>M63 | m MH                             | <b>Date</b> 30-Nov-2023 |
|-------------------------|-----------------------|--------------------------|-----------------------|------------------|----------------------------------|-------------------------|
| Surveyor Andy and Tyler | Street<br>Concord     |                          |                       | E                | <b>City</b><br>Ik River          | <b>Time</b> 1:31 PM     |
| Size Material 8 PVC     | Sewer Use<br>Sanitary | Purpose<br>Annual Review | <b>Length</b> 225.095 | (TV'd)<br>216.6  | Pre-Clean<br>No Pre-<br>Cleaning | Weather Dry             |
| Comments                |                       |                          |                       |                  |                                  |                         |