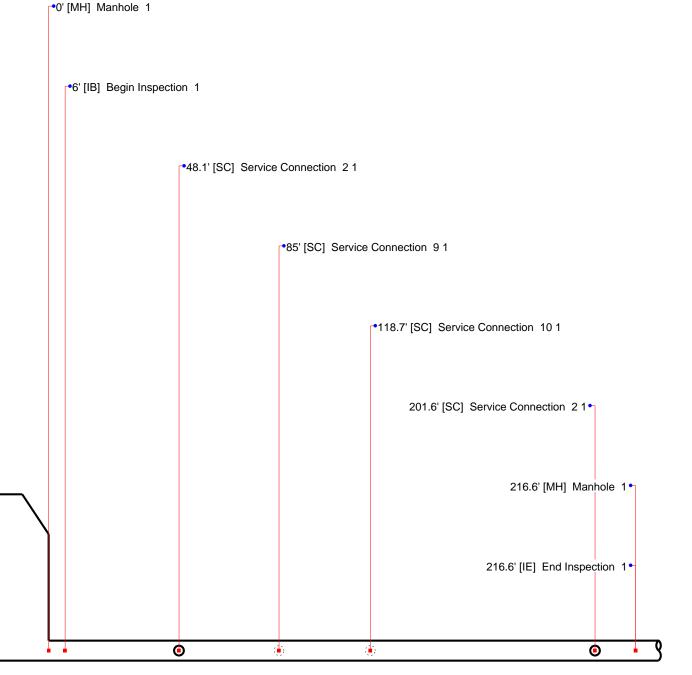

MH - Manhole @ 0.0 ft.

Owner **Pipe Number Upstream MH Downstream MH** Date City of Elk River P31 M64 30-Nov-2023 M63 Time Surveyor Street City Elk River Andy and Tyler Concord 1:31 PM Material **Sewer Use Purpose** Length (TV'd) Pre-Clean Weather **PVC Annual Review** 225.095 216.6 No Pre-Sanitary Dry 9 Cleaning

Comments
P31

0006.0 F

IB - Begin Inspection @ 6.0 ft.

| Owner City of Elk River | Pipe Number<br>P31 | Upstream MH<br>M64    |                       | Downstrea<br>M63    |                                  | <b>Date</b> 30-Nov-2023 |
|-------------------------|--------------------|-----------------------|-----------------------|---------------------|----------------------------------|-------------------------|
| Surveyor Andy and Tyler | Street Concord     |                       |                       | E                   | <b>City</b><br>Elk River         | <b>Time</b> 1:31 PM     |
| Size Mater 8 PV         |                    | Purpose Annual Review | <b>Length</b> 225.095 | <b>(TV'd)</b> 216.6 | Pre-Clean<br>No Pre-<br>Cleaning | Weather<br>Dry          |
| Comments                |                    |                       |                       |                     |                                  |                         |

SC - Service Connection @ 48.1 ft.

|                     | <b>Owner</b><br>of Elk River | Pipe Number        | Upstream MH<br>M64       |                       | Downstre<br>M6  |                                  | <b>Date</b> 30-Nov-2023 |
|---------------------|------------------------------|--------------------|--------------------------|-----------------------|-----------------|----------------------------------|-------------------------|
| Surveyor<br>Andy ar |                              | Street Concord     |                          |                       |                 | <b>City</b><br>Elk River         | <b>Time</b> 1:31 PM     |
| <b>Size</b> 8       | <b>Material</b><br>PVC       | Sewer Use Sanitary | Purpose<br>Annual Review | <b>Length</b> 225.095 | (TV'd)<br>216.6 | Pre-Clean<br>No Pre-<br>Cleaning | Weather  Dry            |

P31

SC - Service Connection @ 85.0 ft.

| Owner City of Elk River | Pipe Number        | Upstream MH<br>M64       |                       | Downstrea<br>M63 |                                  | <b>Date</b> 30-Nov-2023 |
|-------------------------|--------------------|--------------------------|-----------------------|------------------|----------------------------------|-------------------------|
| Surveyor Andy and Tyler | Street Concord     |                          |                       | E                | <b>City</b><br>Elk River         | <b>Time</b> 1:31 PM     |
| Size Material  8 PVC    | Sewer Use Sanitary | Purpose<br>Annual Review | <b>Length</b> 225.095 | (TV'd)<br>216.6  | Pre-Clean<br>No Pre-<br>Cleaning | Weather<br>Dry          |

## Comments

P31

SC - Service Connection @ 118.7 ft.

| Owner City of Elk River | Pipe Number           | Upstream MH<br>M64       |                       | Downstrea<br>M63 | m MH                             | <b>Date</b> 30-Nov-2023 |
|-------------------------|-----------------------|--------------------------|-----------------------|------------------|----------------------------------|-------------------------|
| Surveyor Andy and Tyler | Street<br>Concord     |                          |                       | E                | <b>City</b><br>Ik River          | <b>Time</b> 1:31 PM     |
| Size Material 8 PVC     | Sewer Use<br>Sanitary | Purpose<br>Annual Review | <b>Length</b> 225.095 | (TV'd)<br>216.6  | Pre-Clean<br>No Pre-<br>Cleaning | Weather Dry             |
| Comments                |                       |                          |                       |                  |                                  |                         |

SC - Service Connection @ 201.6 ft.

| Owne                    |          | Pipe Number       | Upstream MH   |              | Downstrea |                          | Date            |
|-------------------------|----------|-------------------|---------------|--------------|-----------|--------------------------|-----------------|
| City of Elk             | River    | P31               | M64           |              | M63       | 3                        | 30-Nov-2023     |
| Surveyor<br>Andy and Ty | ler      | Street<br>Concord |               |              |           | <b>City</b><br>Elk River | Time<br>1:31 PM |
| Size                    | Material | Sewer Use         | Purpose       | Length       | (TV'd)    | Pre-Clean                | Weather         |
| 8                       | PVC      | Sanitary          | Annual Review | 225.095<br>9 | 216.6     | No Pre-<br>Cleaning      | Dry             |
| Comments<br>P31         |          |                   |               |              |           |                          |                 |

MH - Manhole @ 216.6 ft.

|                   | Owner<br>of Elk River | Pipe Number           | Upstream MH<br>M64       |                         | Downstream MH<br>M63                          | <b>Date</b> 30-Nov-2023 |
|-------------------|-----------------------|-----------------------|--------------------------|-------------------------|-----------------------------------------------|-------------------------|
| Surveyo<br>Andy a | r<br>nd Tyler         | Street<br>Concord     |                          |                         | City<br>Elk River                             | <b>Time</b> 1:31 PM     |
| Size<br>8         | Material<br>PVC       | Sewer Use<br>Sanitary | Purpose<br>Annual Review | <b>Length</b> 225.095 9 | (TV'd) Pre-Clear<br>216.6 No Pre-<br>Cleaning | Dry                     |
| Commer<br>P31     | nts                   |                       |                          |                         |                                               |                         |

IE - End Inspection @ 216.6 ft.

Cleaning

**Upstream MH Downstream MH** Owner **Pipe Number Date** M64 30-Nov-2023 City of Elk River P31 M63 Surveyor Street City Time Elk River Andy and Tyler Concord 1:31 PM Material (TV'd) **Pre-Clean Sewer Use Purpose** Length Weather **PVC Annual Review** 225.095 216.6 No Pre-Sanitary Dry