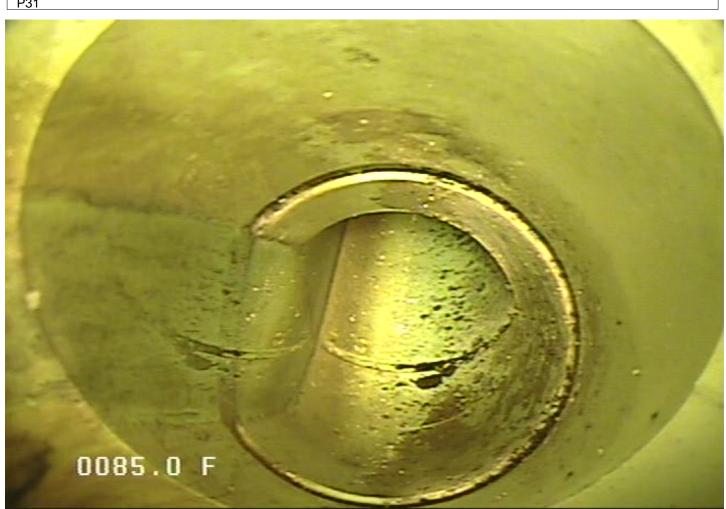

P31

SC - Service Connection @ 85.0 ft.

| Owner City of Elk River | Pipe Number        | Upstream MH<br>M64       |                       | Downstrea<br>M63 |                                  | <b>Date</b> 30-Nov-2023 |
|-------------------------|--------------------|--------------------------|-----------------------|------------------|----------------------------------|-------------------------|
| Surveyor Andy and Tyler | Street Concord     |                          |                       | E                | <b>City</b><br>Elk River         | <b>Time</b> 1:31 PM     |
| Size Material  8 PVC    | Sewer Use Sanitary | Purpose<br>Annual Review | <b>Length</b> 225.095 | (TV'd)<br>216.6  | Pre-Clean<br>No Pre-<br>Cleaning | Weather<br>Dry          |