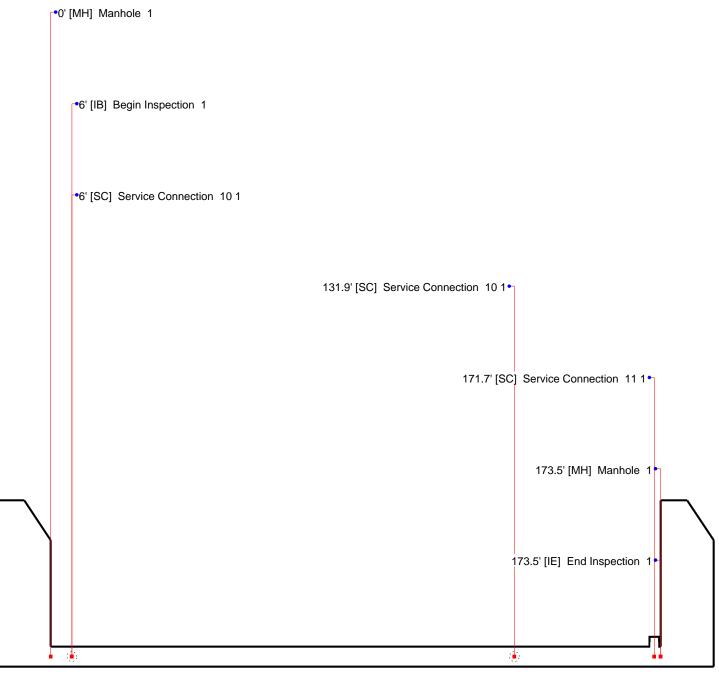

MH - Manhole @ 0.0 ft.

|                         |                 | Pipe Number           | Upstream MH<br>61        |                      | Downstream MH<br>62    |                            | <b>Date</b><br>16-Mar-2023 |
|-------------------------|-----------------|-----------------------|--------------------------|----------------------|------------------------|----------------------------|----------------------------|
| Surveyor Andy and Tyler |                 | Street<br>188th       |                          |                      |                        | City<br>Elk River          | <b>Time</b> 8:58 AM        |
| Size<br>8               | Material<br>PVC | Sewer Use<br>Sanitary | Purpose<br>Annual Review | <b>Length</b> 171.94 | <b>(TV'd)</b><br>173.5 | Pre-Clean No Pre- Cleaning | Weather Dry                |

IB - Begin Inspection @ 6.0 ft.

| Owner Pi<br>City of Elk River |                 | P30                | Upstream MH<br>61        |                      | Downstream MH<br>62    |                            | <b>Date</b><br>16-Mar-2023 |
|-------------------------------|-----------------|--------------------|--------------------------|----------------------|------------------------|----------------------------|----------------------------|
| Surveyor Andy and Tyler       |                 | Street<br>188th    |                          |                      |                        | <b>City</b><br>Elk River   | Time<br>8:58 AM            |
| <b>Size</b> 8                 | Material<br>PVC | Sewer Use Sanitary | Purpose<br>Annual Review | <b>Length</b> 171.94 | <b>(TV'd)</b><br>173.5 | Pre-Clean No Pre- Cleaning | Weather<br>Dry             |

SC - Service Connection @ 6.0 ft.

| Owner City of Elk River |                 | Pipe Number        | Upstream MH<br>61     | Downstream MH<br>62  |                        |                                  | <b>Date</b><br>16-Mar-2023 |
|-------------------------|-----------------|--------------------|-----------------------|----------------------|------------------------|----------------------------------|----------------------------|
| Surveyor Andy and Tyler |                 | Street<br>188th    |                       |                      |                        | <b>City</b><br>Elk River         | Time<br>8:58 AM            |
| <b>Size</b> 8           | Material<br>PVC | Sewer Use Sanitary | Purpose Annual Review | <b>Length</b> 171.94 | <b>(TV'd)</b><br>173.5 | Pre-Clean<br>No Pre-<br>Cleaning | Weather Dry                |

SC - Service Connection @ 131.9 ft.

|                         | OwnerPipe NumberUpstream MHDownstream MHof Elk RiverP306162 |                    | am MH                    | <b>Date</b><br>16-Mar-2023 |                        |                                  |                 |
|-------------------------|-------------------------------------------------------------|--------------------|--------------------------|----------------------------|------------------------|----------------------------------|-----------------|
| Surveyor Andy and Tyler |                                                             | Street<br>188th    |                          |                            | E                      | <b>City</b><br>Elk River         | Time<br>8:58 AM |
| <b>Size</b> 8           | <b>Material</b><br>PVC                                      | Sewer Use Sanitary | Purpose<br>Annual Review | <b>Length</b> 171.94       | <b>(TV'd)</b><br>173.5 | Pre-Clean<br>No Pre-<br>Cleaning | Weather<br>Dry  |
| Comments                | <b>.</b>                                                    |                    |                          |                            |                        |                                  |                 |

SC - Service Connection @ 171.7 ft.

| umberUpstream MHDownstream MHDate30616216-Mar-202                                                           |   |
|-------------------------------------------------------------------------------------------------------------|---|
| Street         City         Time           188th         Elk River         8:58 AM                          |   |
| Sewer Use Purpose Length (TV'd) Pre-Clean Weather Sanitary Annual Review 171.94 173.5 No Pre-Clean Cleaning | 1 |
| Sanitary Annual Review 171.94 173.5 No Pre-                                                                 | W |

MH - Manhole @ 173.5 ft.

| Owner City of Elk River |                 | P30                | Upstream MH Dov          |                      | Downstre<br>62         | am MH                            | <b>Date</b><br>16-Mar-2023 |
|-------------------------|-----------------|--------------------|--------------------------|----------------------|------------------------|----------------------------------|----------------------------|
| Surveyor Andy and Tyler |                 | Street<br>188th    |                          |                      |                        | <b>City</b><br>Elk River         | Time<br>8:58 AM            |
| <b>Size</b> 8           | Material<br>PVC | Sewer Use Sanitary | Purpose<br>Annual Review | <b>Length</b> 171.94 | <b>(TV'd)</b><br>173.5 | Pre-Clean<br>No Pre-<br>Cleaning | Weather<br>Dry             |

IE - End Inspection @ 173.5 ft.

Owner **Pipe Number Upstream MH Downstream MH Date** City of Elk River P30 16-Mar-2023 61 62 Time Surveyor Street City 188th Elk River Andy and Tyler 8:58 AM Material **Sewer Use** (TV'd) **Pre-Clean Purpose** Length Weather **PVC Annual Review** 171.94 173.5 No Pre-Sanitary Dry Cleaning **Comments** P30