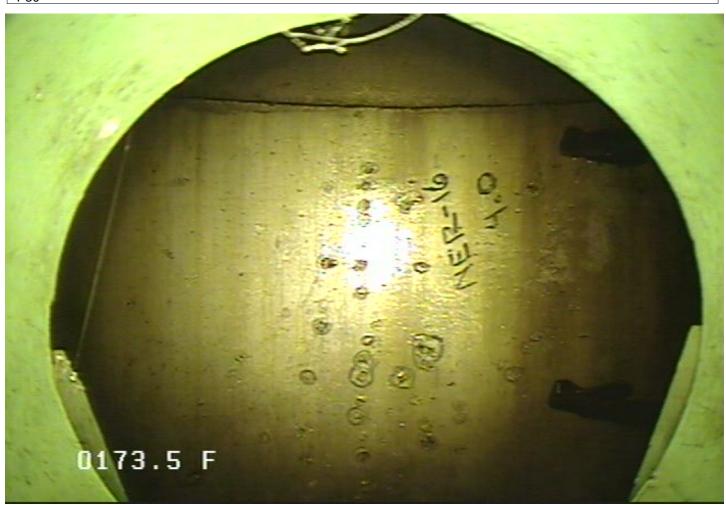

MH - Manhole @ 173.5 ft.

| Owner City of Elk River |                 | P30                | Upstream MH Dov          |                      | Downstre<br>62         | am MH                            | <b>Date</b><br>16-Mar-2023 |
|-------------------------|-----------------|--------------------|--------------------------|----------------------|------------------------|----------------------------------|----------------------------|
| Surveyor Andy and Tyler |                 | Street<br>188th    |                          |                      |                        | <b>City</b><br>Elk River         | Time<br>8:58 AM            |
| <b>Size</b> 8           | Material<br>PVC | Sewer Use Sanitary | Purpose<br>Annual Review | <b>Length</b> 171.94 | <b>(TV'd)</b><br>173.5 | Pre-Clean<br>No Pre-<br>Cleaning | Weather<br>Dry             |

IE - End Inspection @ 173.5 ft.

Owner **Pipe Number Upstream MH Downstream MH Date** City of Elk River P30 16-Mar-2023 61 62 Time Surveyor Street City 188th Elk River Andy and Tyler 8:58 AM Material **Sewer Use** (TV'd) **Pre-Clean Purpose** Length Weather **PVC Annual Review** 171.94 173.5 No Pre-Sanitary Dry Cleaning **Comments** P30