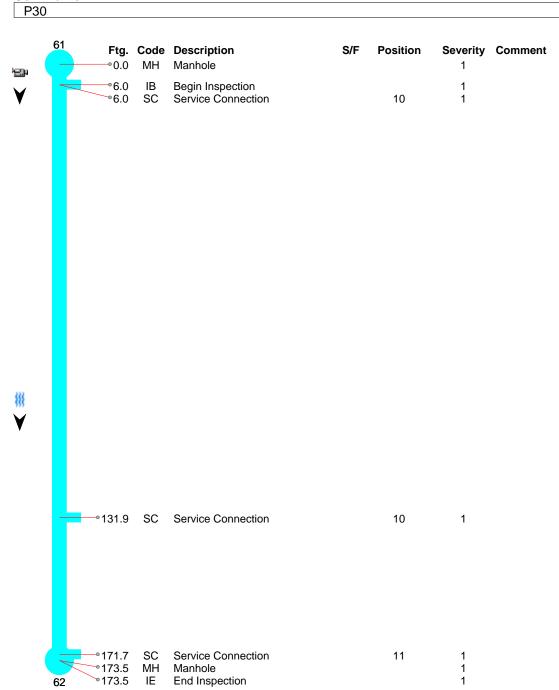

MH - Manhole @ 0.0 ft.

|                         |                 | Pipe Number           | Upstream MH<br>61        |                      | Downstream MH<br>62    |                            | <b>Date</b><br>16-Mar-2023 |
|-------------------------|-----------------|-----------------------|--------------------------|----------------------|------------------------|----------------------------|----------------------------|
| Surveyor Andy and Tyler |                 | Street<br>188th       |                          |                      |                        | City<br>Elk River          | <b>Time</b> 8:58 AM        |
| Size<br>8               | Material<br>PVC | Sewer Use<br>Sanitary | Purpose<br>Annual Review | <b>Length</b> 171.94 | <b>(TV'd)</b><br>173.5 | Pre-Clean No Pre- Cleaning | Weather Dry                |