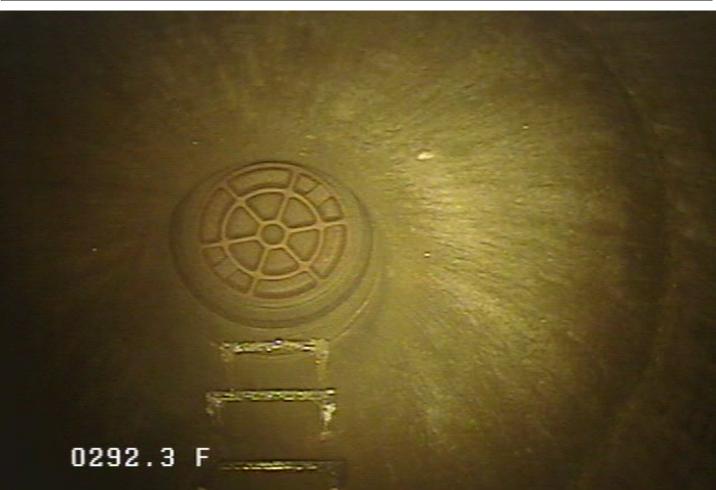

### MH - Manhole @ 292.3 ft.

| Own<br>City of El      |                 | Pipe Number           | Upstream MH<br>60        |               | Downstr |                      | Date<br>13-Mar-2023    |
|------------------------|-----------------|-----------------------|--------------------------|---------------|---------|----------------------|------------------------|
| Surveyor<br>Andy and C | Chris           | Street<br>Boston      |                          |               |         | City<br>Elk River    | <b>Time</b><br>1:58 PM |
| Size<br>8              | Material<br>PVC | Sewer Use<br>Sanitary | Purpose<br>Annual Review | Leng<br>296.5 |         | Pre-Clean<br>No Pre- | Weather<br>Dry         |
|                        |                 |                       |                          | 7             |         | Cleaning             |                        |

P28