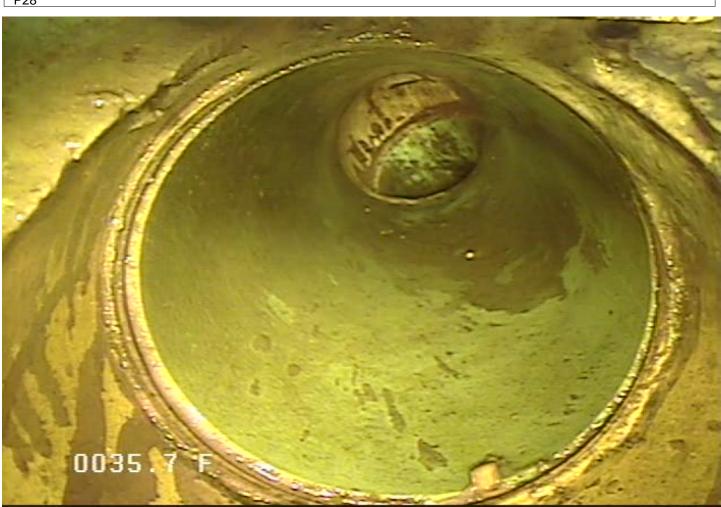

## SC - Service Connection @ 35.7 ft.

| Owner<br>City of Elk River | Pipe Number<br>P28    | Upstream MH<br>60        |                        | Downstre<br>59         |                                  | Date<br>13-Mar-2023    |
|----------------------------|-----------------------|--------------------------|------------------------|------------------------|----------------------------------|------------------------|
| Surveyor<br>Andy and Chris | Street<br>Boston      |                          |                        |                        | City<br>Elk River                | <b>Time</b><br>1:58 PM |
| SizeMaterial8PVC           | Sewer Use<br>Sanitary | Purpose<br>Annual Review | Length<br>296.574<br>7 | <b>(TV'd)</b><br>480.6 | Pre-Clean<br>No Pre-<br>Cleaning | Weather<br>Dry         |