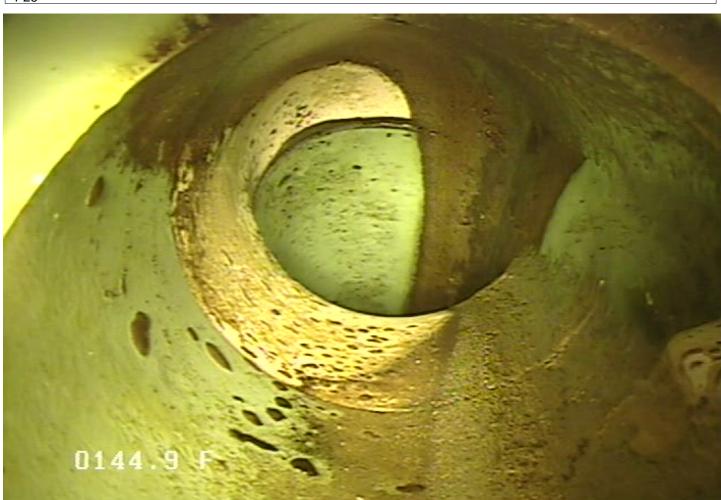

## SC - Service Connection @ 144.9 ft.

| Own<br>City of El      |                 | Pipe Number<br>P28    | Upstream MH<br>60        |                        | Downstrea<br>59        | am MH                            | Date<br>13-Mar-2023    |
|------------------------|-----------------|-----------------------|--------------------------|------------------------|------------------------|----------------------------------|------------------------|
| Surveyor<br>Andy and C | Chris           | Street<br>Boston      |                          |                        | E                      | <b>City</b><br>Elk River         | <b>Time</b><br>1:58 PM |
| <b>Size</b><br>8       | Material<br>PVC | Sewer Use<br>Sanitary | Purpose<br>Annual Review | Length<br>296.574<br>7 | <b>(TV'd)</b><br>480.6 | Pre-Clean<br>No Pre-<br>Cleaning | Weather<br>Dry         |

P28