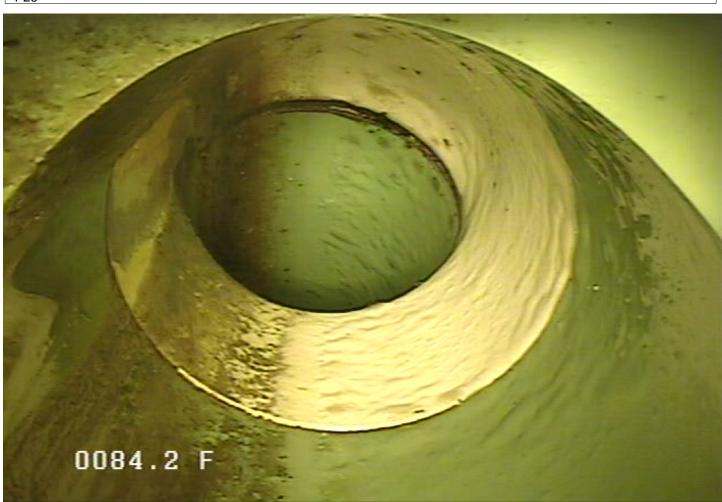

## SC - Service Connection @ 84.2 ft.

| Owner                   | r        | Pipe Number      | Upstream MH   |         | Downstre | am MH             | Date                   |
|-------------------------|----------|------------------|---------------|---------|----------|-------------------|------------------------|
| City of Elk I           | River    | P28              | 60            |         | 59       |                   | 13-Mar-2023            |
| Surveyor<br>Andy and Ch | ris      | Street<br>Boston |               |         |          | City<br>Elk River | <b>Time</b><br>1:58 PM |
| Size                    | Material | Sewer Use        | Purpose       | Length  | (TV'd)   | Pre-Clean         | Weather                |
| 8                       | PVC      | Sanitary         | Annual Review | 296.574 | 480.6    | No Pre-           | Dry                    |
|                         |          |                  |               | 7       |          | Cleaning          |                        |