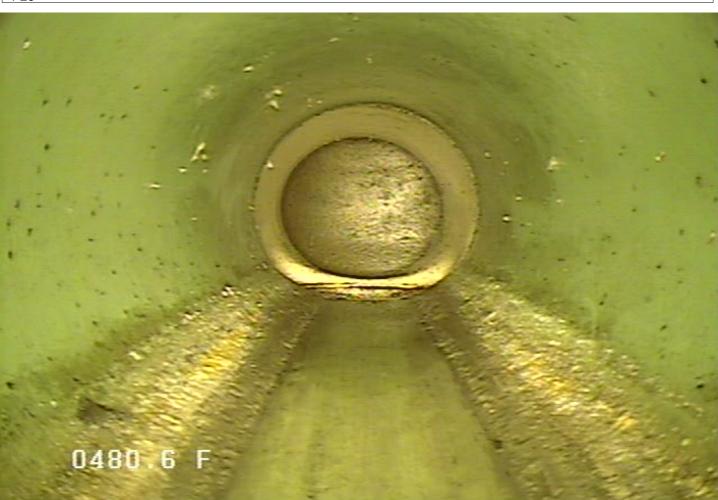

### MH - Manhole @ 480.6 ft.

| Owner             | Pipe Number      | Upstream MH   | Downstream MH          | Date        |
|-------------------|------------------|---------------|------------------------|-------------|
| City of Elk River | P28              | 60            | 59                     | 13-Mar-2023 |
| Surveyor          | Street           |               | City                   | Time        |
| Andy and Chris    | Boston           |               | Elk River              | 1:58 PM     |
| Size Material     | Sewer Use        | Purpose       | Length (TV'd) Pre-Clea | an Weather  |
| 8 PVC             | Sanitary         | Annual Review | 296.574 480.6 No Pre   |             |
|                   |                  |               | 7 Cleanin              | g           |
| Comments          |                  |               |                        |             |
| P28               |                  |               |                        |             |
| Incide            | 0480.6<br>ity: 1 |               | Manhole                |             |