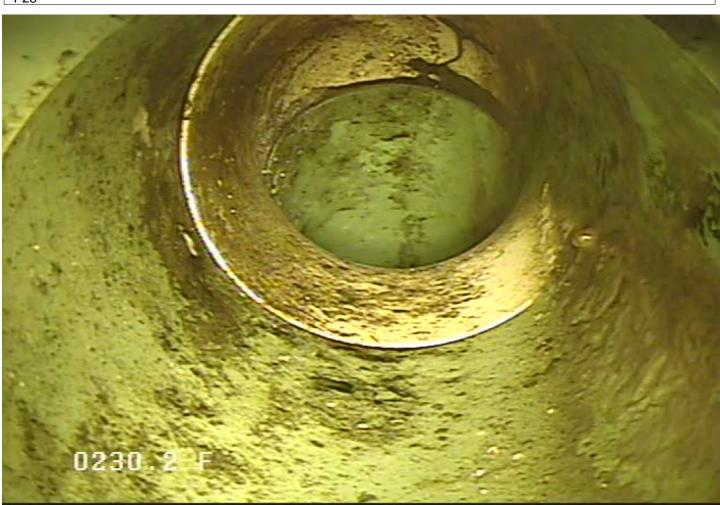

## SC - Service Connection @ 230.2 ft.

| Own<br>City of El |          | Pipe Number<br>P28 | Upstream MH<br>60 |         | Downstrea<br>59 | am MH     | Date<br>13-Mar-2023 |
|-------------------|----------|--------------------|-------------------|---------|-----------------|-----------|---------------------|
|                   | KRIVEI   | F20                | 00                |         | 59              |           | 13-10101-2023       |
| Surveyor          |          | Street             |                   |         |                 | City      | Time                |
| Andy and C        | Chris    | Boston             |                   |         |                 | Elk River | 1:58 PM             |
| Size              | Material | Sewer Use          | Purpose           | Length  | (TV'd)          | Pre-Clean | Weather             |
| 8                 | PVC      | Sanitary           | Annual Review     | 296.574 | 480.6           | No Pre-   | Dry                 |
|                   |          |                    |                   | 7       |                 | Cleaning  |                     |

#### Comments

P28