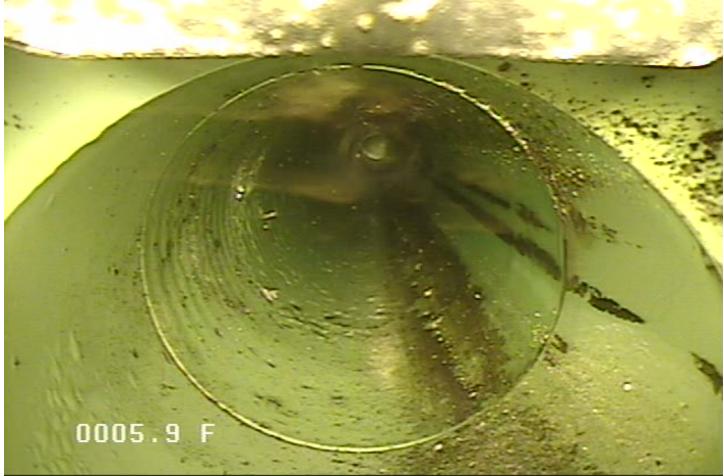

**Comments** P24

SC - Service Connection @ 5.9 ft.

|                   | Owner of Elk River | Pipe Number<br>P24    | <b>Upstream MH</b><br>50 |                       | Downstream MH 57 |                            | <b>Date</b><br>13-Mar-2023 |
|-------------------|--------------------|-----------------------|--------------------------|-----------------------|------------------|----------------------------|----------------------------|
| Surveyo<br>Andy a | r<br>nd Chris      | Street  Boston        |                          |                       |                  | City<br>Elk River          | <b>Time</b> 2:37 PM        |
| Size<br>8         | Material<br>PVC    | Sewer Use<br>Sanitary | Purpose<br>Annual Review | <b>Length</b> 251.007 | (TV'd)<br>244.1  | Pre-Clean No Pre- Cleaning | Weather Dry                |