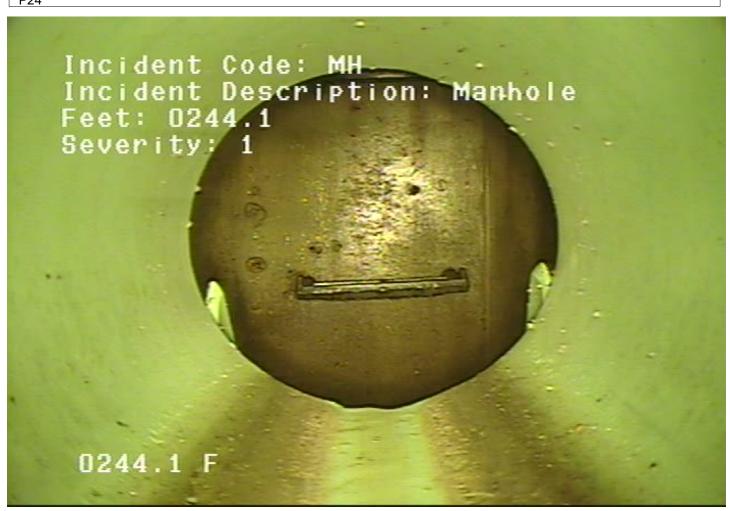

MH - Manhole @ 244.1 ft.

| Owner City of Elk River | Pipe Number<br>P24          | Upstream MH<br>50     |                         | Downstrea<br>57 | m MH                             | <b>Date</b><br>13-Mar-2023 |
|-------------------------|-----------------------------|-----------------------|-------------------------|-----------------|----------------------------------|----------------------------|
| Surveyor Andy and Chris | Street<br>Boston            |                       |                         | E               | <b>City</b><br>lk River          | <b>Time</b> 2:37 PM        |
| Size Mate 8 P\          | erial Sewer Use /C Sanitary | Purpose Annual Review | <b>Length</b> 251.007 1 | (TV'd)<br>244.1 | Pre-Clean<br>No Pre-<br>Cleaning | Weather<br>Dry             |
| Comments                |                             |                       |                         |                 |                                  |                            |