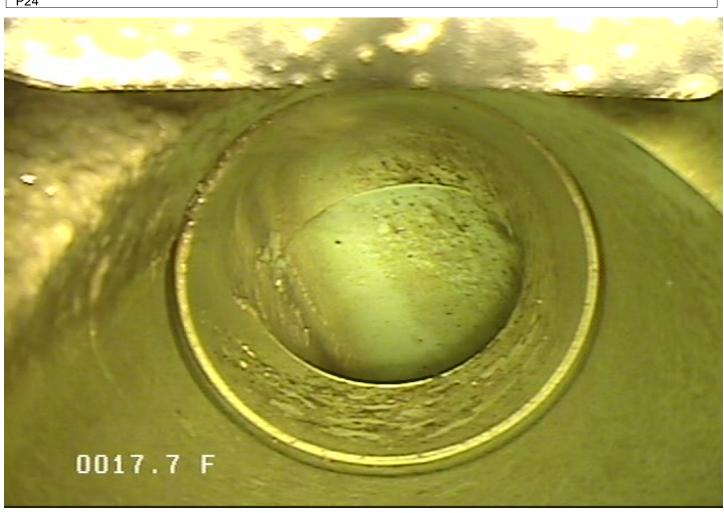

**Comments** 

P24

SC - Service Connection @ 17.7 ft.

| Owner City of Elk River | Pipe Number<br>P24 | Upstream MH<br>50        |                       | Downstre<br>57  | am MH                            | <b>Date</b><br>13-Mar-2023 |
|-------------------------|--------------------|--------------------------|-----------------------|-----------------|----------------------------------|----------------------------|
| Surveyor Andy and Chris | Street Boston      |                          |                       |                 | <b>City</b><br>Elk River         | <b>Time</b> 2:37 PM        |
| Size Material 8 PVC     | Sewer Use Sanitary | Purpose<br>Annual Review | <b>Length</b> 251.007 | (TV'd)<br>244.1 | Pre-Clean<br>No Pre-<br>Cleaning | Weather<br>Dry             |