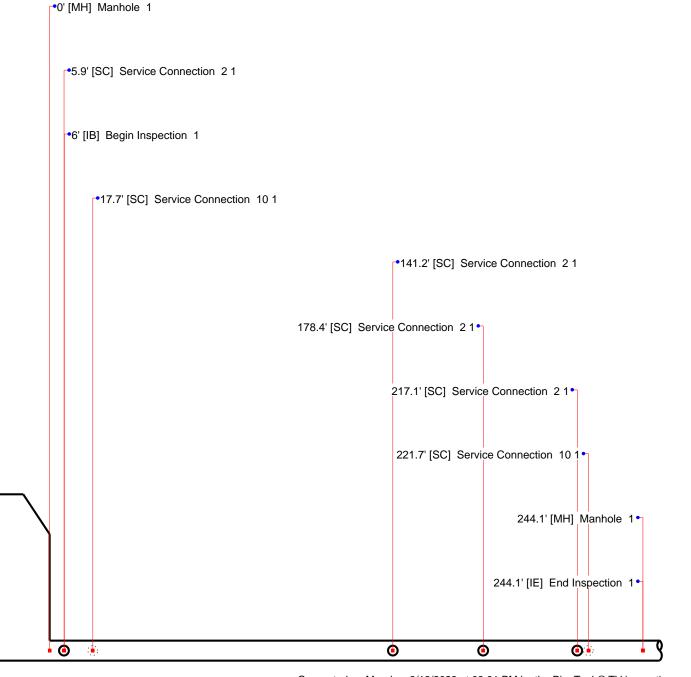

Comments

P24

MH - Manhole @ 0.0 ft.

0000.0 F

|                   | <b>Owner</b><br>of Elk River | Pipe Number<br>P24    | Upstream MH<br>50        |                         | Downstream MH<br>57 |                            | <b>Date</b><br>13-Mar-2023 |
|-------------------|------------------------------|-----------------------|--------------------------|-------------------------|---------------------|----------------------------|----------------------------|
| Surveyo<br>Andy a | r<br>nd Chris                | Street<br>Boston      |                          |                         | City Elk River      |                            | <b>Time</b> 2:37 PM        |
| <b>Size</b> 8     | Material<br>PVC              | Sewer Use<br>Sanitary | Purpose<br>Annual Review | <b>Length</b> 251.007 1 | <b>(TV'd)</b> 244.1 | Pre-Clean No Pre- Cleaning | Weather  Dry               |

**Comments** P24

SC - Service Connection @ 5.9 ft.

|                   | Owner of Elk River | Pipe Number<br>P24    | <b>Upstream MH</b><br>50 |                       | Downstream MH 57 |                            | <b>Date</b><br>13-Mar-2023 |
|-------------------|--------------------|-----------------------|--------------------------|-----------------------|------------------|----------------------------|----------------------------|
| Surveyo<br>Andy a | r<br>nd Chris      | Street  Boston        |                          |                       |                  | City<br>Elk River          | <b>Time</b> 2:37 PM        |
| Size<br>8         | Material<br>PVC    | Sewer Use<br>Sanitary | Purpose<br>Annual Review | <b>Length</b> 251.007 | (TV'd)<br>244.1  | Pre-Clean No Pre- Cleaning | Weather Dry                |

Comments
P24

0006.0 F

IB - Begin Inspection @ 6.0 ft.

|                   | <b>Owner</b><br>of Elk River | Pipe Number<br>P24    | Upstream MH<br>50        |                         | Downstream MH<br>57 |                            | <b>Date</b><br>13-Mar-2023 |
|-------------------|------------------------------|-----------------------|--------------------------|-------------------------|---------------------|----------------------------|----------------------------|
| Surveyo<br>Andy a | r<br>nd Chris                | Street<br>Boston      |                          |                         | City Elk River      |                            | Time<br>2:37 PM            |
| <b>Size</b> 8     | Material<br>PVC              | Sewer Use<br>Sanitary | Purpose<br>Annual Review | <b>Length</b> 251.007 1 | <b>(TV'd)</b> 244.1 | Pre-Clean No Pre- Cleaning | Weather  Dry               |

**Comments** 

P24

SC - Service Connection @ 17.7 ft.

| Owner City of Elk River | Pipe Number<br>P24 | Upstream MH<br>50        |                       | Downstre<br>57  | am MH                            | <b>Date</b><br>13-Mar-2023 |
|-------------------------|--------------------|--------------------------|-----------------------|-----------------|----------------------------------|----------------------------|
| Surveyor Andy and Chris | Street Boston      |                          |                       |                 | <b>City</b><br>Elk River         | <b>Time</b> 2:37 PM        |
| Size Material 8 PVC     | Sewer Use Sanitary | Purpose<br>Annual Review | <b>Length</b> 251.007 | (TV'd)<br>244.1 | Pre-Clean<br>No Pre-<br>Cleaning | Weather<br>Dry             |

SC - Service Connection @ 141.2 ft.

| Owner City of Elk River | Pipe Number P24  | Upstream MH<br>50        |                       | Downstream MH<br>57                     | <b>Date</b> 13-Mar-2023 |
|-------------------------|------------------|--------------------------|-----------------------|-----------------------------------------|-------------------------|
| Surveyor Andy and Chris | Street<br>Boston |                          |                       | City<br>Elk River                       | <b>Time</b> 2:37 PM     |
| Size Materi 8 PVC       |                  | Purpose<br>Annual Review | <b>Length</b> 251.007 | (TV'd) Pre-Clean 244.1 No Pre- Cleaning | Weather Dry             |
| Comments                |                  |                          |                       |                                         |                         |

SC - Service Connection @ 178.4 ft.

| Owner City of Elk River | Pipe Number<br>P24 | Upstream MH<br>50        |                         | Downstream MH<br>57                     | <b>Date</b> 13-Mar-2023 |
|-------------------------|--------------------|--------------------------|-------------------------|-----------------------------------------|-------------------------|
| Surveyor Andy and Chris | Street Boston      |                          |                         | City<br>Elk River                       | <b>Time</b> 2:37 PM     |
| Size Material 8 PVC     | Sewer Use Sanitary | Purpose<br>Annual Review | <b>Length</b> 251.007 1 | (TV'd) Pre-Clean 244.1 No Pre- Cleaning | Weather Dry             |
| Comments                |                    |                          |                         |                                         |                         |

SC - Service Connection @ 217.1 ft.

| Owner City of Elk River | Pipe Number        | Upstream MH<br>50        |                       | Downstream MH<br>57                     | <b>Date</b> 13-Mar-2023 |
|-------------------------|--------------------|--------------------------|-----------------------|-----------------------------------------|-------------------------|
| Surveyor Andy and Chris | Street Boston      |                          |                       | City Elk River                          | <b>Time</b> 2:37 PM     |
| Size Material 8 PVC     | Sewer Use Sanitary | Purpose<br>Annual Review | <b>Length</b> 251.007 | (TV'd) Pre-Clear 244.1 No Pre- Cleaning | Dry                     |
| Comments                |                    |                          |                       |                                         |                         |

SC - Service Connection @ 221.7 ft.

| Owi<br>City of E     |                 | Pipe Number<br>P24 | <b>Upstream MH</b><br>50 |                       | Downstrea<br>57 | am MH                            | <b>Date</b><br>13-Mar-2023 |
|----------------------|-----------------|--------------------|--------------------------|-----------------------|-----------------|----------------------------------|----------------------------|
| Surveyor<br>Andy and | Chris           | Street Boston      |                          |                       | E               | <b>City</b><br>Elk River         | <b>Time</b> 2:37 PM        |
| <b>Size</b> 8        | Material<br>PVC | Sewer Use Sanitary | Purpose<br>Annual Review | <b>Length</b> 251.007 | (TV'd)<br>244.1 | Pre-Clean<br>No Pre-<br>Cleaning | Weather Dry                |
| Comments             |                 |                    |                          |                       |                 |                                  |                            |

MH - Manhole @ 244.1 ft.

| Owner City of Elk River | Pipe Number<br>P24          | Upstream MH<br>50     |                         | Downstrea<br>57 | m MH                             | <b>Date</b><br>13-Mar-2023 |
|-------------------------|-----------------------------|-----------------------|-------------------------|-----------------|----------------------------------|----------------------------|
| Surveyor Andy and Chris | Street<br>Boston            |                       |                         | E               | <b>City</b><br>lk River          | <b>Time</b> 2:37 PM        |
| Size Mate 8 P\          | erial Sewer Use /C Sanitary | Purpose Annual Review | <b>Length</b> 251.007 1 | (TV'd)<br>244.1 | Pre-Clean<br>No Pre-<br>Cleaning | Weather<br>Dry             |
| Comments                |                             |                       |                         |                 |                                  |                            |

IE - End Inspection @ 244.1 ft.

**Upstream MH Downstream MH** Owner **Pipe Number Date** P24 13-Mar-2023 City of Elk River 50 57 Surveyor Street City Time Elk River Andy and Chris **Boston** 2:37 PM <u>(TV'</u>d) Material **Pre-Clean Sewer Use Purpose** Length Weather 251.007 **PVC Annual Review** 244.1 No Pre-Sanitary Dry Cleaning **Comments** P24