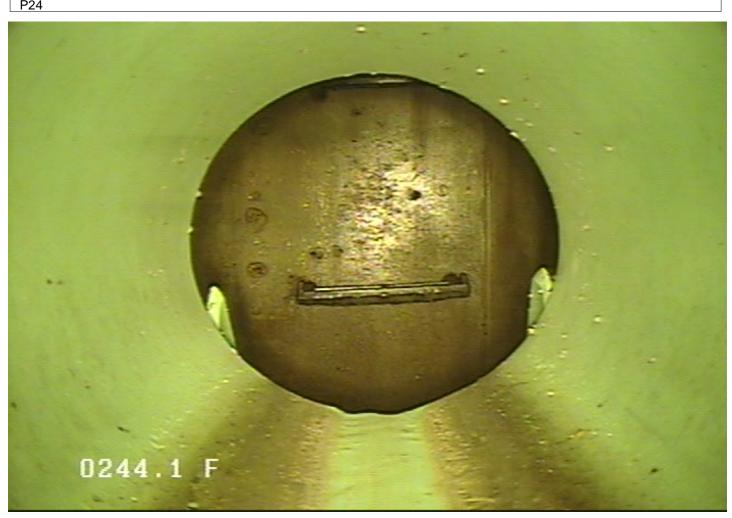

MH - Manhole @ 244.1 ft.

| Owner City of Elk River | Pipe Number<br>P24          | Upstream MH<br>50     |                         | Downstrea<br>57 | m MH                             | <b>Date</b><br>13-Mar-2023 |
|-------------------------|-----------------------------|-----------------------|-------------------------|-----------------|----------------------------------|----------------------------|
| Surveyor Andy and Chris | Street<br>Boston            |                       |                         | E               | <b>City</b><br>lk River          | <b>Time</b> 2:37 PM        |
| Size Mate 8 P\          | erial Sewer Use /C Sanitary | Purpose Annual Review | <b>Length</b> 251.007 1 | (TV'd)<br>244.1 | Pre-Clean<br>No Pre-<br>Cleaning | Weather<br>Dry             |
| Comments                |                             |                       |                         |                 |                                  |                            |