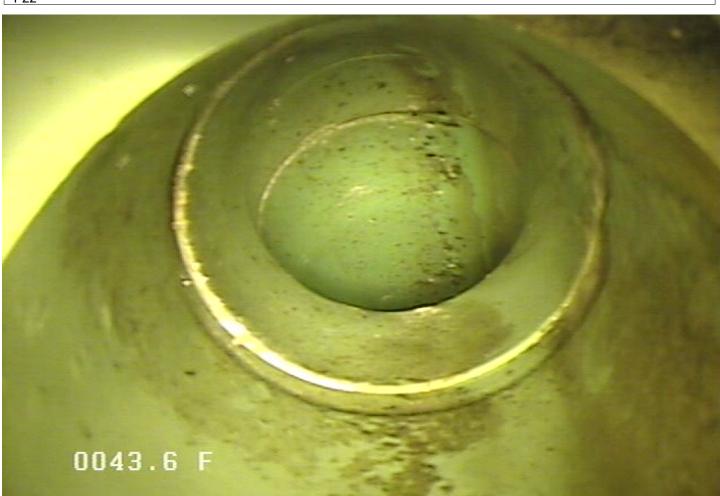

## SC - Service Connection @ 43.6 ft.

| Ov                         | vner      | Pipe Number            | Upstream MH             |         | Downstre          | am MH     | Date                   |
|----------------------------|-----------|------------------------|-------------------------|---------|-------------------|-----------|------------------------|
| City of                    | Elk River | P22                    | 55                      |         | 54                |           | 08-Feb-2023            |
| Surveyor<br>Andy and Tyler |           | Street<br>Albany St. I | Street<br>Albany St. NW |         | City<br>Elk River |           | <b>Time</b><br>9:40 AM |
| Size                       | Material  | Sewer Use              | Purpose                 | Length  | (TV'd)            | Pre-Clean | Weather                |
| 8                          | PVC       | Sanitary               | Annual Review           | 239.946 | 232.7             | No Pre-   | Snow                   |
|                            |           |                        |                         | 6       |                   | Cleaning  |                        |