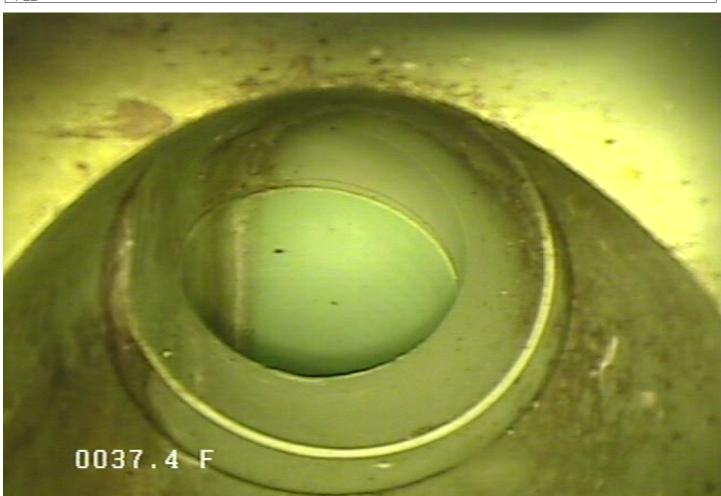

## SC - Service Connection @ 37.4 ft.

| Owner                      | Pipe    | Number                 | Upstream MH   |         | Downstrea | am MH                    | Date                   |
|----------------------------|---------|------------------------|---------------|---------|-----------|--------------------------|------------------------|
| City of Elk Rive           | er l    | P22                    | 55            |         | 54        |                          | 08-Feb-2023            |
| Surveyor<br>Andy and Tyler |         | Street<br>Albany St. N | IW            |         |           | <b>City</b><br>Elk River | <b>Time</b><br>9:40 AM |
|                            | aterial | Sewer Use              | Purpose       | Length  | (TV'd)    | Pre-Clean                | Weather                |
| 8 F                        | PVC     | Sanitary               | Annual Review | 239.946 | 232.7     | No Pre-                  | Snow                   |
|                            |         |                        |               | 6       |           | Cleaning                 |                        |