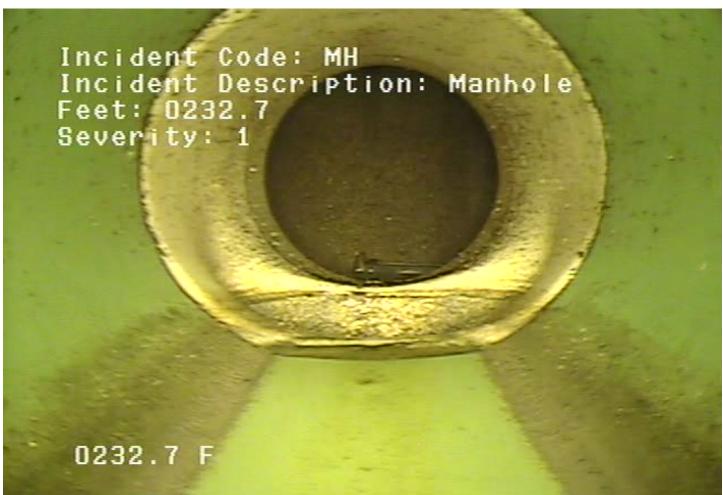

### MH - Manhole @ 232.7 ft.

|                            | Owner<br>of Elk River | Pipe Number<br>P22    | Upstream MH<br>55        |                        | Downstre<br>54         |                                  | Date<br>08-Feb-2023    |
|----------------------------|-----------------------|-----------------------|--------------------------|------------------------|------------------------|----------------------------------|------------------------|
| Surveyor<br>Andy and Tyler |                       | Street<br>Albany St   | et<br>any St. NW         |                        | City<br>Elk River      |                                  | <b>Time</b><br>9:40 AM |
| Size<br>8                  | Material<br>PVC       | Sewer Use<br>Sanitary | Purpose<br>Annual Review | Length<br>239.946<br>6 | <b>(TV'd)</b><br>232.7 | Pre-Clean<br>No Pre-<br>Cleaning | Weather<br>Snow        |