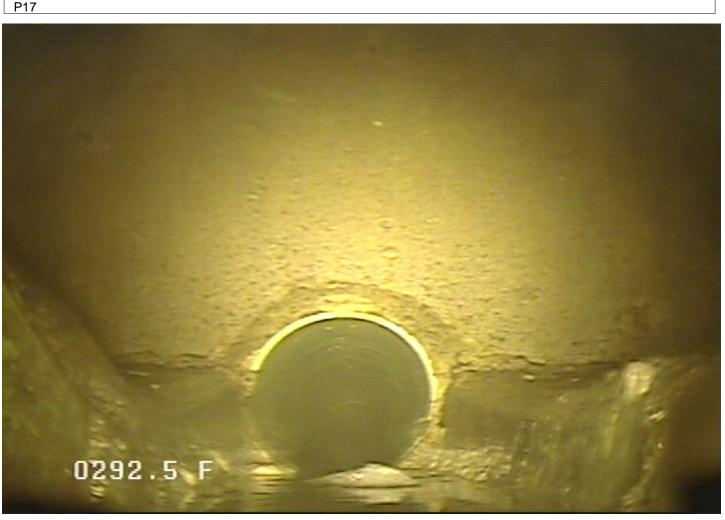

MH - Manhole @ 292.5 ft.

**Pipe Number Upstream MH Downstream MH** Owner **Date** City of Elk River P17 08-Feb-2023 58 54 Time Surveyor Street City Elk River 10:16 AM Andy and Tyler 189th Ave. Length Material **Purpose** (TV'd) Pre-Clean Weather **Sewer Use PVC Annual Review** 175.083 293.8 No Pre-Snow Sanitary 4 Cleaning Comments