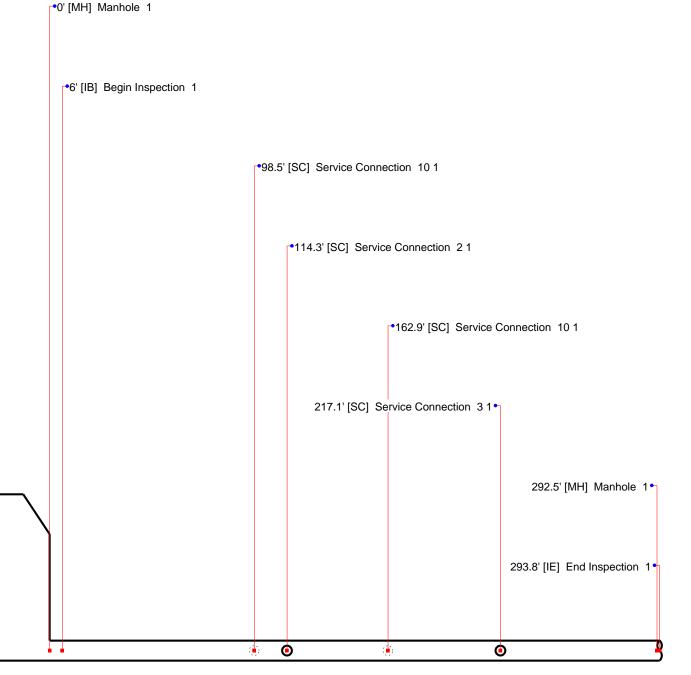

MH - Manhole @ 0.0 ft.

| Owner City of Elk River | Pipe Number P17      | Upstream MH<br>58        |                       | Downstrea<br>54 | am MH                            | <b>Date</b> 08-Feb-2023 |
|-------------------------|----------------------|--------------------------|-----------------------|-----------------|----------------------------------|-------------------------|
| Surveyor Andy and Tyler | Street<br>189th Ave. |                          |                       | E               | <b>City</b><br>Elk River         | <b>Time</b> 10:16 AM    |
| Size Materia 8 PVC      | Sewer Use Sanitary   | Purpose<br>Annual Review | <b>Length</b> 175.083 | (TV'd)<br>293.8 | Pre-Clean<br>No Pre-<br>Cleaning | Weather<br>Snow         |
| Comments                |                      |                          |                       |                 |                                  |                         |

IB - Begin Inspection @ 6.0 ft.

| Ow<br>City of E      |                        | Pipe Number        | Upstream MH<br>58        |                       | Downstrea<br>54     | am MH                            | <b>Date</b> 08-Feb-2023 |
|----------------------|------------------------|--------------------|--------------------------|-----------------------|---------------------|----------------------------------|-------------------------|
| Surveyor<br>Andy and | Tyler                  | Street 189th Ave.  |                          |                       | E                   | <b>City</b><br>Elk River         | Time<br>10:16 AM        |
| <b>Size</b> 8        | <b>Material</b><br>PVC | Sewer Use Sanitary | Purpose<br>Annual Review | <b>Length</b> 175.083 | <b>(TV'd)</b> 293.8 | Pre-Clean<br>No Pre-<br>Cleaning | Weather Snow            |
| Comments             |                        |                    |                          |                       |                     |                                  |                         |

SC - Service Connection @ 98.5 ft.

| Owner City of Elk River | Pipe Number<br>P17   | Upstream MH<br>58        |                  | Downstrea<br>54 | am MH                            | <b>Date</b> 08-Feb-2023 |
|-------------------------|----------------------|--------------------------|------------------|-----------------|----------------------------------|-------------------------|
| Surveyor Andy and Tyler | Street<br>189th Ave. |                          |                  | E               | <b>City</b><br>Elk River         | <b>Time</b> 10:16 AM    |
| Size Material 8 PVC     | Sewer Use Sanitary   | Purpose<br>Annual Review | Length 175.083 4 | (TV'd)<br>293.8 | Pre-Clean<br>No Pre-<br>Cleaning | Weather<br>Snow         |
| Comments                |                      |                          |                  |                 |                                  |                         |

SC - Service Connection @ 114.3 ft.

|                   | Owner of Elk River   | Pipe Number          | Upstream MH<br>58        |                       | Downstrea<br>54 | am MH                            | <b>Date</b> 08-Feb-2023 |
|-------------------|----------------------|----------------------|--------------------------|-----------------------|-----------------|----------------------------------|-------------------------|
| Surveyo<br>Andy a | <b>r</b><br>nd Tyler | Street<br>189th Ave. |                          |                       | E               | <b>City</b><br>Elk River         | <b>Time</b> 10:16 AM    |
| Size<br>8         | Material<br>PVC      | Sewer Use Sanitary   | Purpose<br>Annual Review | <b>Length</b> 175.083 | (TV'd)<br>293.8 | Pre-Clean<br>No Pre-<br>Cleaning | Weather<br>Snow         |

## Comments

SC - Service Connection @ 162.9 ft.

|                    | <b>Owner</b><br>of Elk River | Pipe Number        | Upstream MH<br>58        |                         | Downstre<br>54  | am MH                      | <b>Date</b> 08-Feb-2023 |
|--------------------|------------------------------|--------------------|--------------------------|-------------------------|-----------------|----------------------------|-------------------------|
| Surveyo<br>Andy ar | r<br>nd Tyler                | Street 189th Ave.  |                          |                         |                 | City<br>Elk River          | <b>Time</b> 10:16 AM    |
| Size<br>8          | Material<br>PVC              | Sewer Use Sanitary | Purpose<br>Annual Review | <b>Length</b> 175.083 4 | (TV'd)<br>293.8 | Pre-Clean No Pre- Cleaning | Weather Snow            |

## Comments

P17

SC - Service Connection @ 217.1 ft.

| Owner City of Elk River | Pipe Number      | Upstream MH<br>58        |                | Downstream MH<br>54                           | <b>Date</b> 08-Feb-2023 |
|-------------------------|------------------|--------------------------|----------------|-----------------------------------------------|-------------------------|
| Surveyor Andy and Tyler | Street 189th Ave |                          |                | City Elk River                                | <b>Time</b> 10:16 AM    |
| Size Mater<br>8 PV0     |                  | Purpose<br>Annual Review | Length 175.083 | (TV'd) Pre-Clear<br>293.8 No Pre-<br>Cleaning | Snow                    |
| Comments                |                  |                          |                |                                               |                         |

MH - Manhole @ 292.5 ft.

**Pipe Number Upstream MH Downstream MH** Owner **Date** City of Elk River P17 08-Feb-2023 58 54 Time Surveyor Street City Elk River 10:16 AM Andy and Tyler 189th Ave. Length Material **Purpose** (TV'd) Pre-Clean Weather **Sewer Use PVC Annual Review** 175.083 293.8 No Pre-Snow Sanitary 4 Cleaning Comments

IE - End Inspection @ 293.8 ft.

Pipe Number **Upstream MH** Owner **Downstream MH Date** City of Elk River 08-Feb-2023 P17 58 54 Surveyor Street City Time Elk River Andy and Tyler 189th Ave. 10:16 AM Material (TV'd) **Pre-Clean Sewer Use Purpose** Length Weather **PVC Annual Review** 175.083 293.8 No Pre-Sanitary Snow 4 Cleaning **Comments** P17