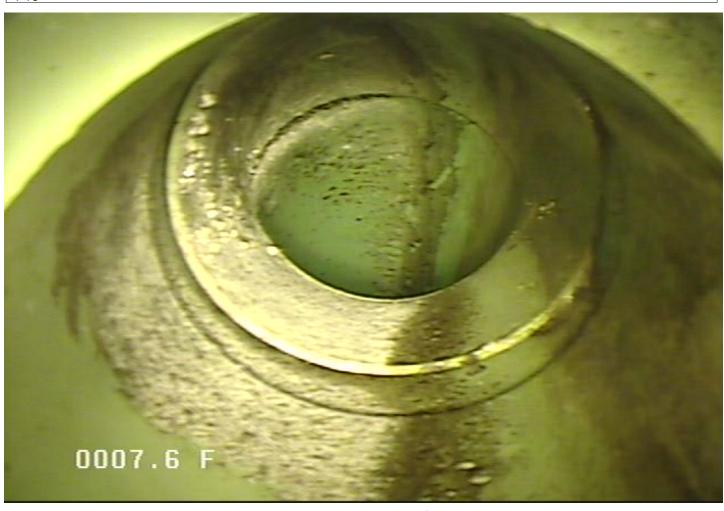

SC - Service Connection @ 7.6 ft.

| Own                    |                        | Pipe Number        | Upstream MH<br>49     |                       | Downstre<br>48  | am MH                            | <b>Date</b> 08-Feb-2023 |
|------------------------|------------------------|--------------------|-----------------------|-----------------------|-----------------|----------------------------------|-------------------------|
| Surveyor<br>Andy and T | yler                   | Street Albany St   | NW                    |                       |                 | <b>City</b><br>Elk River         | Time<br>8:22 AM         |
| <b>Size</b> 8          | <b>Material</b><br>PVC | Sewer Use Sanitary | Purpose Annual Review | <b>Length</b> 189.573 | (TV'd)<br>242.9 | Pre-Clean<br>No Pre-<br>Cleaning | Weather<br>Snow         |