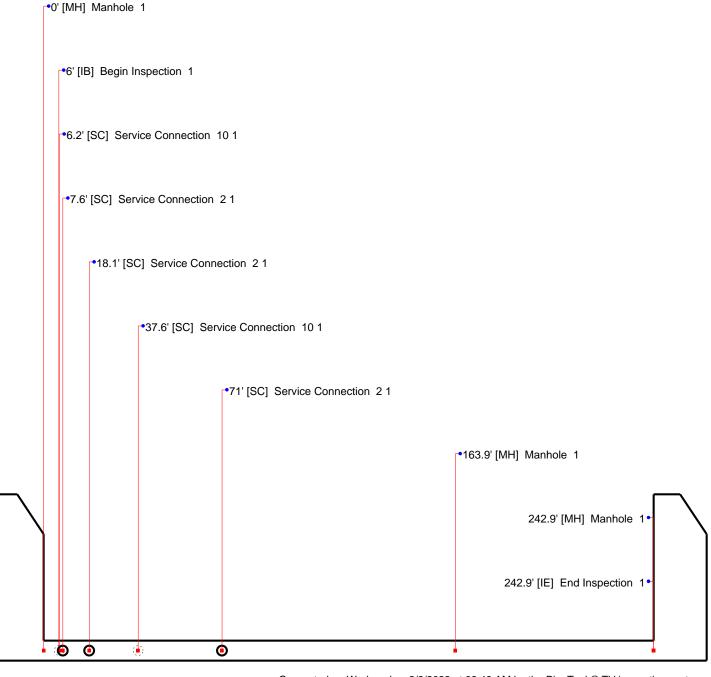

## Comments

242.9

°242.9

48

MH

ΙE

Manhole

**End Inspection** 

Comments

MH - Manhole @ 0.0 ft.

|                   | Owner<br>of Elk River | Pipe Number        | <b>Upstream MH</b><br>49 |                       | Downstre<br>48  |                            | <b>Date</b> 08-Feb-2023 |
|-------------------|-----------------------|--------------------|--------------------------|-----------------------|-----------------|----------------------------|-------------------------|
| Surveyo<br>Andy a | r<br>nd Tyler         | Street Albany St   | . NW                     |                       |                 | <b>City</b><br>Elk River   | Time<br>8:22 AM         |
| Size<br>8         | Material<br>PVC       | Sewer Use Sanitary | Purpose Annual Review    | <b>Length</b> 189.573 | (TV'd)<br>242.9 | Pre-Clean No Pre- Cleaning | Weather Snow            |

**Comments** 

IB - Begin Inspection @ 6.0 ft.

| Owner City of Elk River | Pipe Number        | Upstream MH<br>49     |                         | Downstrea<br>48     | am MH                            | <b>Date</b> 08-Feb-2023 |
|-------------------------|--------------------|-----------------------|-------------------------|---------------------|----------------------------------|-------------------------|
| Surveyor Andy and Tyler | Street Albany St.  | NW                    |                         | E                   | <b>City</b><br>Elk River         | Time<br>8:22 AM         |
| Size Materia  8 PVC     | Sewer Use Sanitary | Purpose Annual Review | <b>Length</b> 189.573 5 | <b>(TV'd)</b> 242.9 | Pre-Clean<br>No Pre-<br>Cleaning | Weather<br>Snow         |
| Comments                |                    |                       |                         |                     |                                  |                         |

SC - Service Connection @ 6.2 ft.

| Owner City of Elk River | Pipe Number         | Upstream MH<br>49        |                         | Downstrea<br>48     | ım MH                            | <b>Date</b> 08-Feb-2023 |
|-------------------------|---------------------|--------------------------|-------------------------|---------------------|----------------------------------|-------------------------|
| Surveyor Andy and Tyler | Street Albany St. 1 | NW                       |                         | E                   | <b>City</b><br>Elk River         | Time<br>8:22 AM         |
| Size Material 8 PVC     | Sewer Use Sanitary  | Purpose<br>Annual Review | <b>Length</b> 189.573 5 | <b>(TV'd)</b> 242.9 | Pre-Clean<br>No Pre-<br>Cleaning | Weather<br>Snow         |
| Comments P16            |                     |                          |                         |                     |                                  |                         |

SC - Service Connection @ 7.6 ft.

| Own                    |                        | Pipe Number        | Upstream MH<br>49     |                       | Downstre<br>48  | am MH                            | <b>Date</b> 08-Feb-2023 |
|------------------------|------------------------|--------------------|-----------------------|-----------------------|-----------------|----------------------------------|-------------------------|
| Surveyor<br>Andy and T | yler                   | Street Albany St   | NW                    |                       |                 | <b>City</b><br>Elk River         | Time<br>8:22 AM         |
| <b>Size</b> 8          | <b>Material</b><br>PVC | Sewer Use Sanitary | Purpose Annual Review | <b>Length</b> 189.573 | (TV'd)<br>242.9 | Pre-Clean<br>No Pre-<br>Cleaning | Weather<br>Snow         |

Comments P16

SC - Service Connection @ 18.1 ft.

| Owner City of Elk River | Pipe Number        | Upstream MH<br>49        |                  | Downstrea<br>48 | m MH                             | <b>Date</b> 08-Feb-2023 |
|-------------------------|--------------------|--------------------------|------------------|-----------------|----------------------------------|-------------------------|
| Surveyor Andy and Tyler | Street Albany St.  | NW                       |                  | E               | <b>City</b><br>Ik River          | Time<br>8:22 AM         |
| Size Material 8 PVC     | Sewer Use Sanitary | Purpose<br>Annual Review | Length 189.573 5 | (TV'd)<br>242.9 | Pre-Clean<br>No Pre-<br>Cleaning | Weather<br>Snow         |
| Comments                |                    |                          |                  |                 |                                  |                         |

SC - Service Connection @ 37.6 ft.

|                      | <b>vner</b><br>Elk River | Pipe Number        | Upstream MH<br>49     |                       | Downstrea<br>48 | am MH                            | <b>Date</b> 08-Feb-2023 |
|----------------------|--------------------------|--------------------|-----------------------|-----------------------|-----------------|----------------------------------|-------------------------|
| Surveyor<br>Andy and | d Tyler                  | Street Albany St.  | NW                    |                       | E               | <b>City</b><br>Elk River         | Time<br>8:22 AM         |
| <b>Size</b> 8        | Material<br>PVC          | Sewer Use Sanitary | Purpose Annual Review | <b>Length</b> 189.573 | (TV'd)<br>242.9 | Pre-Clean<br>No Pre-<br>Cleaning | Weather Snow            |
| Comment              | s                        |                    |                       |                       |                 |                                  |                         |

SC - Service Connection @ 71.0 ft.

| Own<br>City of El      |                        | Pipe Number<br>P16    | Upstream MH<br>49     |                  | Downstre<br>48  | am MH                      | <b>Date</b> 08-Feb-2023 |
|------------------------|------------------------|-----------------------|-----------------------|------------------|-----------------|----------------------------|-------------------------|
| Surveyor<br>Andy and T | yler                   | Street Albany S       | St. NW                |                  |                 | <b>City</b><br>Elk River   | Time<br>8:22 AM         |
| <b>Size</b> 8          | <b>Material</b><br>PVC | Sewer Use<br>Sanitary | Purpose Annual Review | Length 189.573 5 | (TV'd)<br>242.9 | Pre-Clean No Pre- Cleaning | Weather<br>Snow         |
| Comments<br>P16        |                        |                       |                       |                  |                 |                            |                         |

MH - Manhole @ 163.9 ft.

| City of Elk River             | P16                 | Upstream MH<br>49        |                  | Downstrea<br>48 | ATT 14111                        | <b>Date</b> 08-Feb-2023 |
|-------------------------------|---------------------|--------------------------|------------------|-----------------|----------------------------------|-------------------------|
| Surveyor Andy and Tyler       | Street Albany St. N | IW                       |                  | E               | <b>City</b><br>Elk River         | Time<br>8:22 AM         |
| Size Material 8 PVC  Comments | Sewer Use Sanitary  | Purpose<br>Annual Review | Length 189.573 5 | (TV'd)<br>242.9 | Pre-Clean<br>No Pre-<br>Cleaning | Weather<br>Snow         |

MH - Manhole @ 242.9 ft.

|                      | wner<br>Elk River | Pipe Number<br>P16 | Upstream MH<br>49        |                  | Downstre<br>48  | am MH                      | <b>Date</b> 08-Feb-2023 |
|----------------------|-------------------|--------------------|--------------------------|------------------|-----------------|----------------------------|-------------------------|
| Surveyor<br>Andy and | d Tyler           | Street Albany St.  | NW                       |                  |                 | <b>City</b><br>Elk River   | Time<br>8:22 AM         |
| Size<br>8            | Material<br>PVC   | Sewer Use Sanitary | Purpose<br>Annual Review | Length 189.573 5 | (TV'd)<br>242.9 | Pre-Clean No Pre- Cleaning | Weather<br>Snow         |
| Comment<br>P16       | s                 |                    |                          |                  |                 |                            |                         |

IE - End Inspection @ 242.9 ft.

Pipe Number **Upstream MH** Owner **Downstream MH Date** 08-Feb-2023 City of Elk River P16 49 48 Surveyor Street City Time Elk River Andy and Tyler Albany St. NW 8:22 AM <u>(TV'</u>d) **Pre-Clean Material Sewer Use Purpose** Length Weather **PVC Annual Review** 189.573 242.9 No Pre-Sanitary Snow 5 Cleaning **Comments** P16