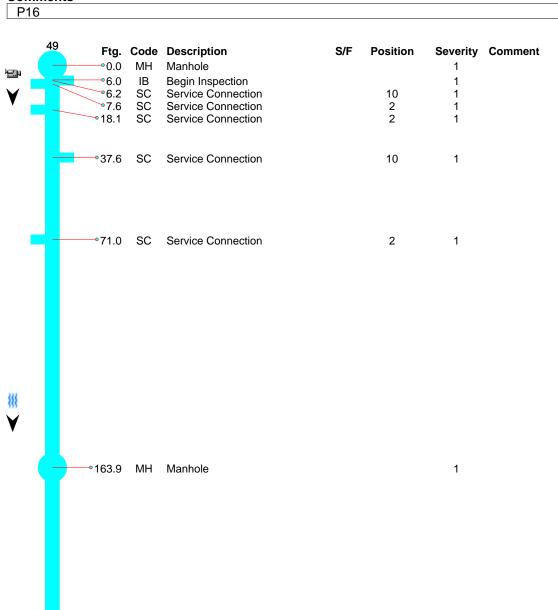

Comments

MH - Manhole @ 0.0 ft.

|                   | Owner<br>of Elk River | Pipe Number        | <b>Upstream MH</b><br>49 |                       | Downstre<br>48  |                            | <b>Date</b> 08-Feb-2023 |
|-------------------|-----------------------|--------------------|--------------------------|-----------------------|-----------------|----------------------------|-------------------------|
| Surveyo<br>Andy a | r<br>nd Tyler         | Street Albany St   | . NW                     |                       |                 | <b>City</b><br>Elk River   | Time<br>8:22 AM         |
| Size<br>8         | Material<br>PVC       | Sewer Use Sanitary | Purpose Annual Review    | <b>Length</b> 189.573 | (TV'd)<br>242.9 | Pre-Clean No Pre- Cleaning | Weather Snow            |

**Comments** 

IB - Begin Inspection @ 6.0 ft.

| Owner City of Elk River | Pipe Number        | Upstream MH<br>49     |                         | Downstrea<br>48     | am MH                            | <b>Date</b> 08-Feb-2023 |
|-------------------------|--------------------|-----------------------|-------------------------|---------------------|----------------------------------|-------------------------|
| Surveyor Andy and Tyler | Street Albany St.  | NW                    |                         | E                   | <b>City</b><br>Elk River         | Time<br>8:22 AM         |
| Size Materia  8 PVC     | Sewer Use Sanitary | Purpose Annual Review | <b>Length</b> 189.573 5 | <b>(TV'd)</b> 242.9 | Pre-Clean<br>No Pre-<br>Cleaning | Weather<br>Snow         |
| Comments                |                    |                       |                         |                     |                                  |                         |