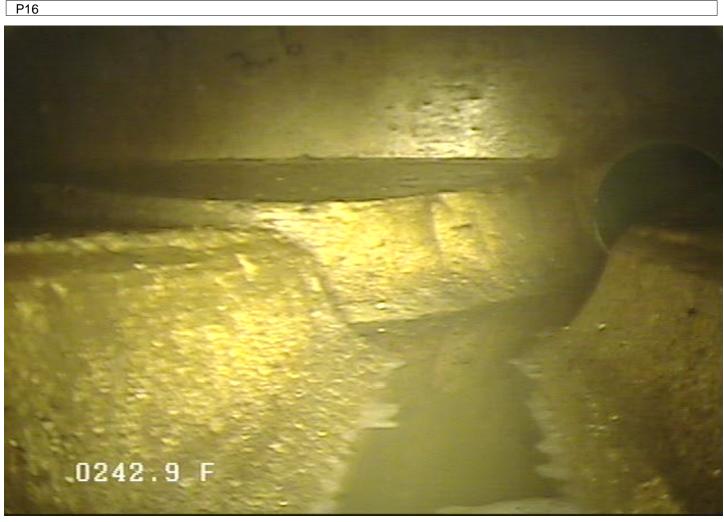

MH - Manhole @ 242.9 ft.

|                      | wner<br>Elk River | Pipe Number<br>P16 | Upstream MH<br>49        |                  | Downstre<br>48  | am MH                      | <b>Date</b> 08-Feb-2023 |
|----------------------|-------------------|--------------------|--------------------------|------------------|-----------------|----------------------------|-------------------------|
| Surveyor<br>Andy and | d Tyler           | Street Albany St.  | NW                       |                  |                 | <b>City</b><br>Elk River   | Time<br>8:22 AM         |
| Size<br>8            | Material<br>PVC   | Sewer Use Sanitary | Purpose<br>Annual Review | Length 189.573 5 | (TV'd)<br>242.9 | Pre-Clean No Pre- Cleaning | Weather<br>Snow         |
| Comment<br>P16       | s                 |                    |                          |                  |                 |                            |                         |