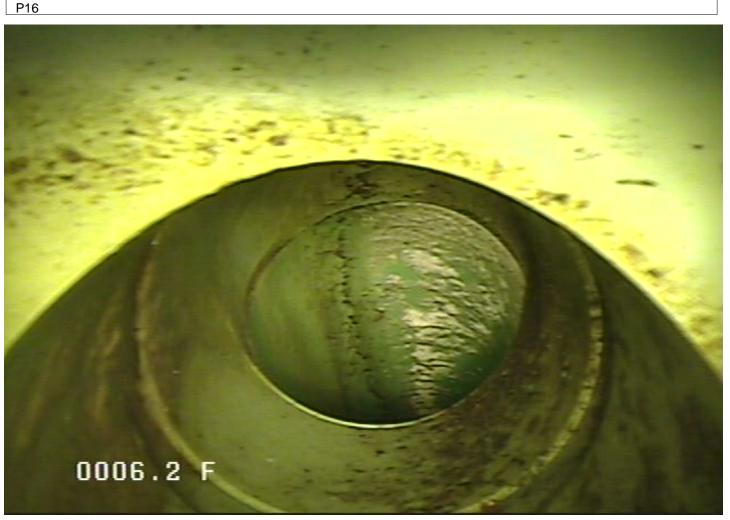

SC - Service Connection @ 6.2 ft.

| Owner City of Elk River | Pipe Number         | Upstream MH<br>49        |                         | Downstrea<br>48     | ım MH                            | <b>Date</b> 08-Feb-2023 |
|-------------------------|---------------------|--------------------------|-------------------------|---------------------|----------------------------------|-------------------------|
| Surveyor Andy and Tyler | Street Albany St. 1 | NW                       |                         | E                   | <b>City</b><br>Elk River         | Time<br>8:22 AM         |
| Size Material 8 PVC     | Sewer Use Sanitary  | Purpose<br>Annual Review | <b>Length</b> 189.573 5 | <b>(TV'd)</b> 242.9 | Pre-Clean<br>No Pre-<br>Cleaning | Weather<br>Snow         |
| Comments P16            |                     |                          |                         |                     |                                  |                         |