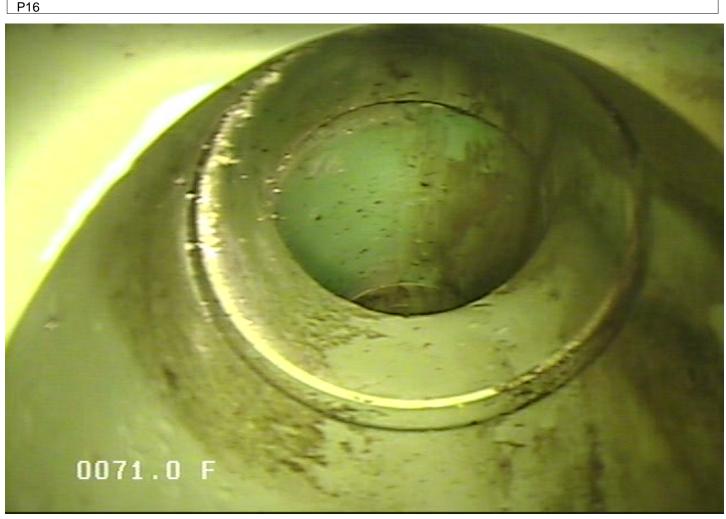

Comments

MH - Manhole @ 0.0 ft.

|                   | Owner<br>of Elk River | Pipe Number        | <b>Upstream MH</b><br>49 |                       | Downstre<br>48  |                            | <b>Date</b> 08-Feb-2023 |
|-------------------|-----------------------|--------------------|--------------------------|-----------------------|-----------------|----------------------------|-------------------------|
| Surveyo<br>Andy a | r<br>nd Tyler         | Street Albany St   | . NW                     |                       |                 | <b>City</b><br>Elk River   | Time<br>8:22 AM         |
| Size<br>8         | Material<br>PVC       | Sewer Use Sanitary | Purpose Annual Review    | <b>Length</b> 189.573 | (TV'd)<br>242.9 | Pre-Clean No Pre- Cleaning | Weather Snow            |

**Comments** 

IB - Begin Inspection @ 6.0 ft.

| Owner City of Elk River | Pipe Number        | Upstream MH<br>49     |                         | Downstrea<br>48     | am MH                            | <b>Date</b> 08-Feb-2023 |
|-------------------------|--------------------|-----------------------|-------------------------|---------------------|----------------------------------|-------------------------|
| Surveyor Andy and Tyler | Street Albany St.  | NW                    |                         | E                   | <b>City</b><br>Elk River         | Time<br>8:22 AM         |
| Size Materia  8 PVC     | Sewer Use Sanitary | Purpose Annual Review | <b>Length</b> 189.573 5 | <b>(TV'd)</b> 242.9 | Pre-Clean<br>No Pre-<br>Cleaning | Weather<br>Snow         |
| Comments                |                    |                       |                         |                     |                                  |                         |