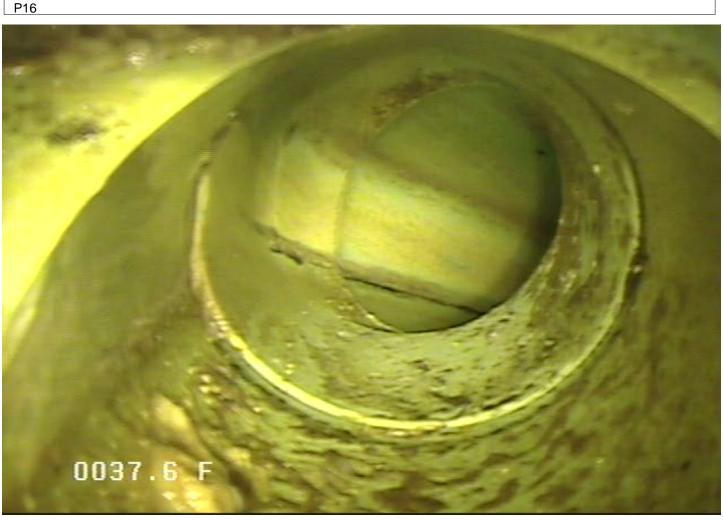

SC - Service Connection @ 37.6 ft.

|                      | <b>vner</b><br>Elk River | Pipe Number        | Upstream MH<br>49     |                       | Downstrea<br>48 | am MH                            | <b>Date</b> 08-Feb-2023 |
|----------------------|--------------------------|--------------------|-----------------------|-----------------------|-----------------|----------------------------------|-------------------------|
| Surveyor<br>Andy and | d Tyler                  | Street Albany St.  | NW                    |                       | E               | <b>City</b><br>Elk River         | Time<br>8:22 AM         |
| <b>Size</b> 8        | Material<br>PVC          | Sewer Use Sanitary | Purpose Annual Review | <b>Length</b> 189.573 | (TV'd)<br>242.9 | Pre-Clean<br>No Pre-<br>Cleaning | Weather Snow            |
| Comment              | s                        |                    |                       |                       |                 |                                  |                         |