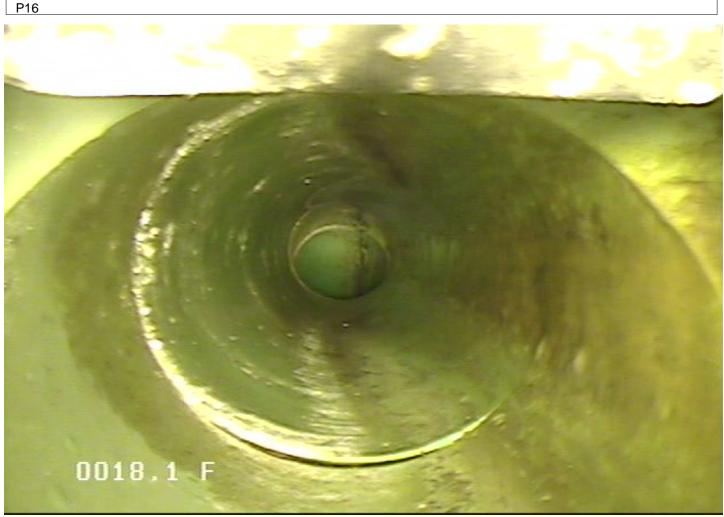

Comments P16

SC - Service Connection @ 18.1 ft.

| Owner City of Elk River | Pipe Number        | Upstream MH<br>49        |                  | Downstrea<br>48 | m MH                             | <b>Date</b> 08-Feb-2023 |
|-------------------------|--------------------|--------------------------|------------------|-----------------|----------------------------------|-------------------------|
| Surveyor Andy and Tyler | Street Albany St.  | NW                       |                  | E               | <b>City</b><br>Ik River          | Time<br>8:22 AM         |
| Size Material 8 PVC     | Sewer Use Sanitary | Purpose<br>Annual Review | Length 189.573 5 | (TV'd)<br>242.9 | Pre-Clean<br>No Pre-<br>Cleaning | Weather<br>Snow         |
| Comments                |                    |                          |                  |                 |                                  |                         |