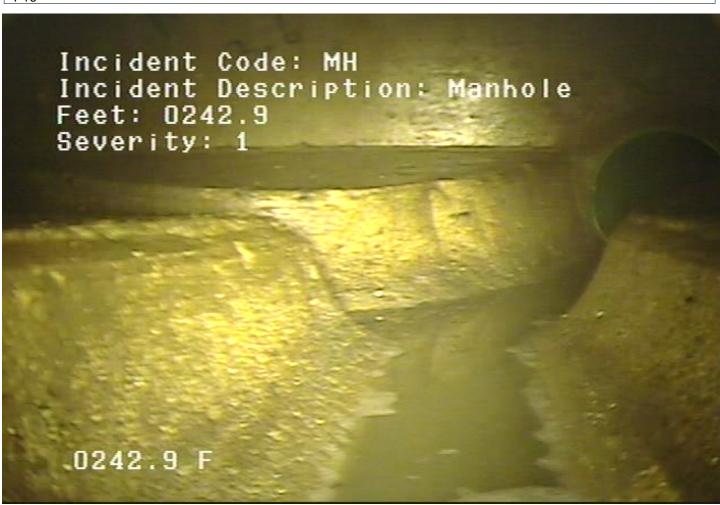

MH - Manhole @ 242.9 ft.

|                      | wner<br>Elk River | Pipe Number<br>P16 | Upstream MH<br>49        |                  | Downstre<br>48  | am MH                      | <b>Date</b> 08-Feb-2023 |
|----------------------|-------------------|--------------------|--------------------------|------------------|-----------------|----------------------------|-------------------------|
| Surveyor<br>Andy and | d Tyler           | Street Albany St.  | NW                       |                  |                 | <b>City</b><br>Elk River   | Time<br>8:22 AM         |
| Size<br>8            | Material<br>PVC   | Sewer Use Sanitary | Purpose<br>Annual Review | Length 189.573 5 | (TV'd)<br>242.9 | Pre-Clean No Pre- Cleaning | Weather<br>Snow         |
| Comment<br>P16       | s                 |                    |                          |                  |                 |                            |                         |