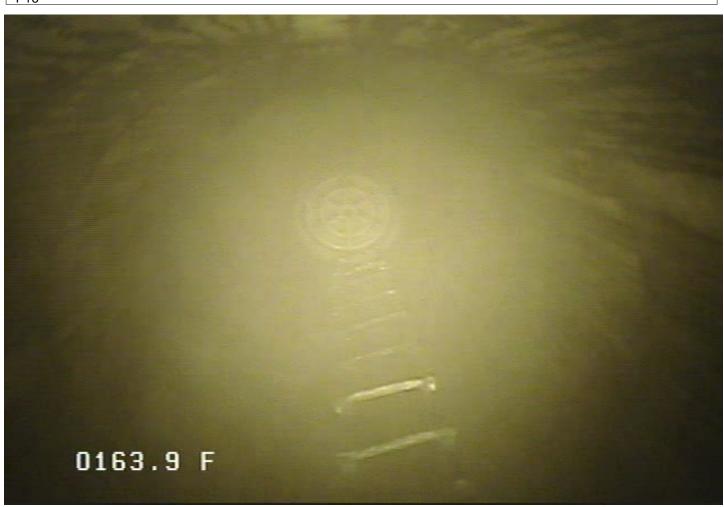

MH - Manhole @ 163.9 ft.

| City of Elk River             | P16                 | Upstream MH<br>49        |                  | Downstrea<br>48 | ATT 14111                        | <b>Date</b> 08-Feb-2023 |
|-------------------------------|---------------------|--------------------------|------------------|-----------------|----------------------------------|-------------------------|
| Surveyor Andy and Tyler       | Street Albany St. N | IW                       |                  | E               | <b>City</b><br>Elk River         | Time<br>8:22 AM         |
| Size Material 8 PVC  Comments | Sewer Use Sanitary  | Purpose<br>Annual Review | Length 189.573 5 | (TV'd)<br>242.9 | Pre-Clean<br>No Pre-<br>Cleaning | Weather<br>Snow         |