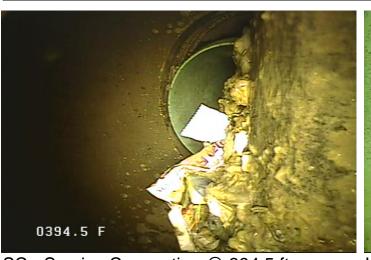

## Comments

- SC Service Connection @ 394.5 ft.
- IE End Inspection @ 508.1 ft.

| Owner             | Pipe Number           |                                   |                        | Downstream MH                                 | Date        |
|-------------------|-----------------------|-----------------------------------|------------------------|-----------------------------------------------|-------------|
| City of Elk River | P126                  |                                   |                        | 22                                            | 17-Oct-2012 |
| Surveyor          | Street                | Street                            |                        | City                                          | <b>Time</b> |
| Kevin Beadles     | west side of          | west side of prison               |                        | Elk River                                     | 9:39 AM     |
| SizeMaterial12PVC | Sewer Use<br>Sanitary | Purpose<br>Maintenance<br>Related | Length<br>399.913<br>4 | (TV'd) Pre-Clear<br>508.1 No Pre-<br>Cleaning | Dry         |
| Comments          |                       |                                   |                        |                                               |             |