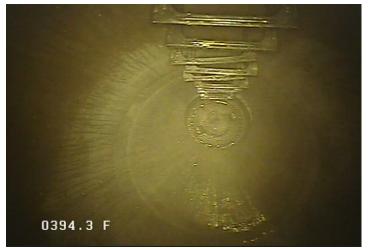

## Comments

MH - Manhole @ 0.0 ft.

IB - Begin Inspection @ 6.0 ft.

0006.0 F

MH - Manhole @ 394.3 ft.

GO - General Observation @ 394.5 ft. Ramen noodle bags, condiment packs and other garbage in service

248 Railroad Drive Elk River, MN 55330 Phone: 763-635-1170