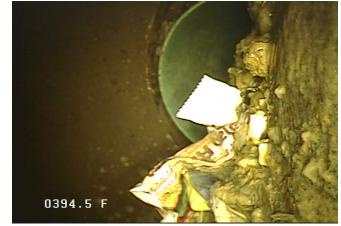

## Comments

MH - Manhole @ 0.0 ft.

IB - Begin Inspection @ 6.0 ft.

0006.0 F

MH - Manhole @ 394.3 ft.

GO - General Observation @ 394.5 ft. Ramen noodle bags, condiment packs and other garbage in service

248 Railroad Drive Elk River, MN 55330 Phone: 763-635-1170

## Comments

- SC Service Connection @ 394.5 ft.
- IE End Inspection @ 508.1 ft.

| Owner             | Pipe Number           |                                   |                        | Downstream MH                                 | Date        |
|-------------------|-----------------------|-----------------------------------|------------------------|-----------------------------------------------|-------------|
| City of Elk River | P126                  |                                   |                        | 22                                            | 17-Oct-2012 |
| Surveyor          | Street                | Street                            |                        | City                                          | <b>Time</b> |
| Kevin Beadles     | west side of          | west side of prison               |                        | Elk River                                     | 9:39 AM     |
| SizeMaterial12PVC | Sewer Use<br>Sanitary | Purpose<br>Maintenance<br>Related | Length<br>399.913<br>4 | (TV'd) Pre-Clear<br>508.1 No Pre-<br>Cleaning | Dry         |
| Comments          |                       |                                   |                        |                                               |             |