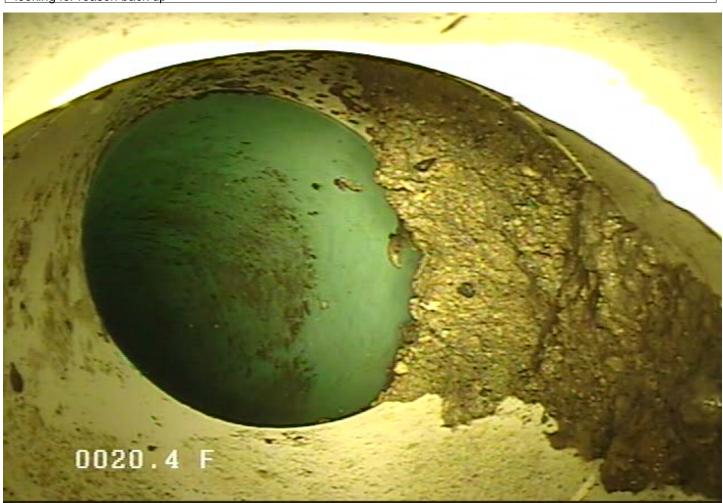

## SC - Service Connection @ 20.4 ft. some grease on bottom

| Own                 | er              | Pipe Number           | Upstream MH                 |                   | Downstrea              | am MH                            | Date                   |
|---------------------|-----------------|-----------------------|-----------------------------|-------------------|------------------------|----------------------------------|------------------------|
| City of Ell         | k River         | P49                   | 1597                        |                   | 83                     |                                  | 13-Jun-2013            |
| Surveyor<br>chris c |                 | Street<br>lions park  | a dr nw                     |                   | E                      | <b>City</b><br>Elk River         | <b>Time</b><br>1:52 PM |
| <b>Size</b><br>8    | Material<br>PVC | Sewer Use<br>Sanitary | Purpose Maintenance Related | Length<br>381.851 | <b>(TV'd)</b><br>625.9 | Pre-Clean<br>No Pre-<br>Cleaning | Weather<br>Dry         |