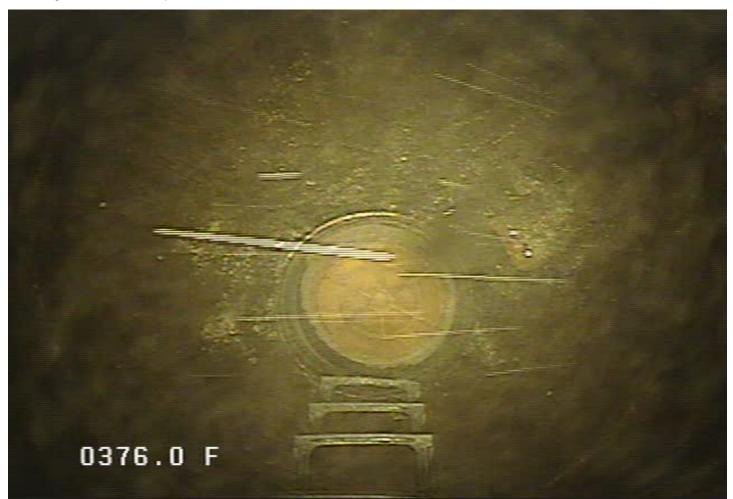

## MH - Manhole @ 376.0 ft.

| Owner<br>City of Elk River |                 | Pipe Number<br>P49    | Upstream MH<br>1597               |               | Downstre<br>83 | am MH                            | Date<br>13-Jun-2013    |  |
|----------------------------|-----------------|-----------------------|-----------------------------------|---------------|----------------|----------------------------------|------------------------|--|
| Surveyor<br>chris c        |                 | Street<br>lions park  | dr nw                             |               |                | <b>City</b><br>Elk River         | <b>Time</b><br>1:52 PM |  |
| <b>Size</b> 8              | Material<br>PVC | Sewer Use<br>Sanitary | Purpose<br>Maintenance<br>Related | Leng<br>381.8 |                | Pre-Clean<br>No Pre-<br>Cleaning | Weather<br>Dry         |  |