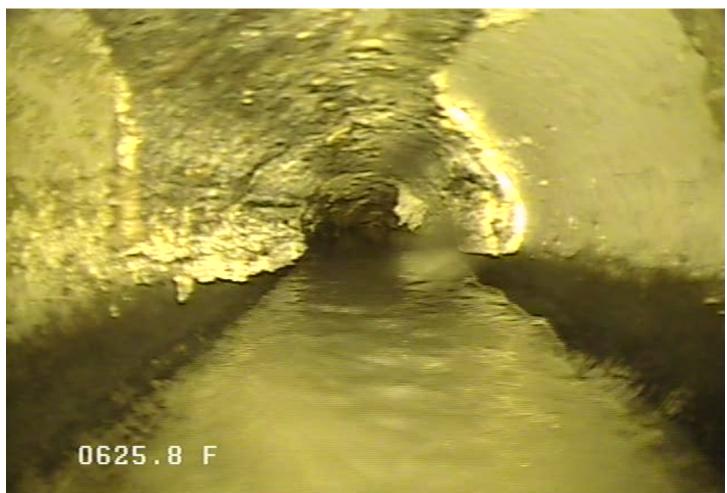

# G - Grease @ 625.8 ft. was have a hard time getting through

| Owner<br>City of Elk River |                 | Pipe Number<br>P49    | Upstream MH<br>1597               |                   | Downstre<br>83         | am MH                            | Date<br>13-Jun-2013    |  |
|----------------------------|-----------------|-----------------------|-----------------------------------|-------------------|------------------------|----------------------------------|------------------------|--|
| Surveyor<br>chris c        |                 | Street                | dr nw                             |                   |                        | <b>City</b><br>Elk River         | <b>Time</b><br>1:52 PM |  |
| Size<br>8                  | Material<br>PVC | Sewer Use<br>Sanitary | Purpose<br>Maintenance<br>Related | Length<br>381.851 | <b>(TV'd)</b><br>625.9 | Pre-Clean<br>No Pre-<br>Cleaning | Weather<br>Dry         |  |