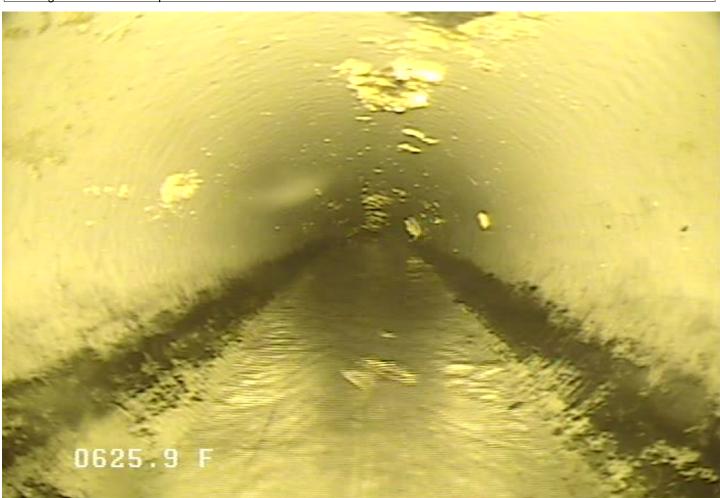

# GO - General Observation @ 625.9 ft. after jetting

| Owner                 | Pipe Number Upstream MH    |                         |                    | Downstrean      | Date              |             |
|-----------------------|----------------------------|-------------------------|--------------------|-----------------|-------------------|-------------|
| City of Elk River     | P49                        | 1597                    |                    | 83              |                   | 13-Jun-2013 |
| Surveyor              | Street                     |                         |                    |                 | City              | Time        |
| chris c               | lions park di              | rnw                     |                    |                 | k River           | 1:52 PM     |
| Size Materia          | al Sewer Use               | Purpose                 | Length             | (TV'd)          | Pre-Clean         | Weather     |
| 8 PVC                 | Sanitary                   | Maintenance             | 381.851            | 625.9           | No Pre-           | Dry         |
|                       |                            | Related                 | 001.001            |                 | Cleaning          |             |
| Comments              |                            |                         |                    |                 | -                 |             |
| looking for reason ba | ck up                      |                         |                    |                 |                   |             |
| v                     | •                          |                         |                    |                 |                   |             |
| r•0' [MH] Manho       | le 1                       |                         |                    |                 |                   |             |
|                       |                            |                         |                    |                 |                   |             |
|                       |                            |                         |                    |                 |                   |             |
|                       |                            |                         |                    |                 |                   |             |
|                       |                            |                         |                    |                 |                   |             |
| r•6' [IB] Begin I     | Inspection 1               |                         |                    |                 |                   |             |
|                       |                            |                         |                    |                 |                   |             |
|                       |                            |                         |                    |                 |                   |             |
|                       |                            |                         |                    |                 |                   |             |
|                       |                            |                         |                    |                 |                   |             |
| •20.4' [SC]           | Service Connection 31 some | grease on bottom        |                    |                 |                   |             |
|                       |                            |                         |                    |                 |                   |             |
|                       |                            |                         |                    |                 |                   |             |
|                       |                            |                         |                    |                 |                   |             |
|                       |                            |                         |                    |                 |                   |             |
|                       |                            | •249.1' [SC] Service Co | nnection 91        | ł               |                   |             |
|                       |                            |                         |                    |                 |                   |             |
|                       |                            |                         |                    |                 |                   |             |
|                       |                            |                         |                    |                 |                   |             |
|                       |                            |                         | <b>•</b> 376' [MH] | Manhole 1       |                   |             |
|                       |                            |                         | 010 []             |                 |                   |             |
|                       |                            |                         |                    |                 |                   |             |
|                       |                            |                         |                    |                 |                   |             |
|                       |                            |                         |                    |                 |                   |             |
|                       |                            | 625.8' [G               | ] Grease 2         | was have a hard | time getting thr  | ough        |
|                       |                            |                         |                    |                 |                   |             |
|                       |                            |                         |                    |                 |                   |             |
|                       |                            |                         |                    |                 |                   |             |
|                       |                            |                         |                    |                 |                   |             |
|                       |                            |                         | 625.9' [GO         | ] General Obser | vation 1 after je | etting      |
|                       |                            |                         |                    |                 |                   |             |
|                       |                            |                         |                    |                 |                   |             |
|                       |                            |                         |                    |                 |                   |             |
|                       |                            |                         |                    |                 |                   |             |
| 🙆                     |                            |                         | L                  |                 |                   |             |