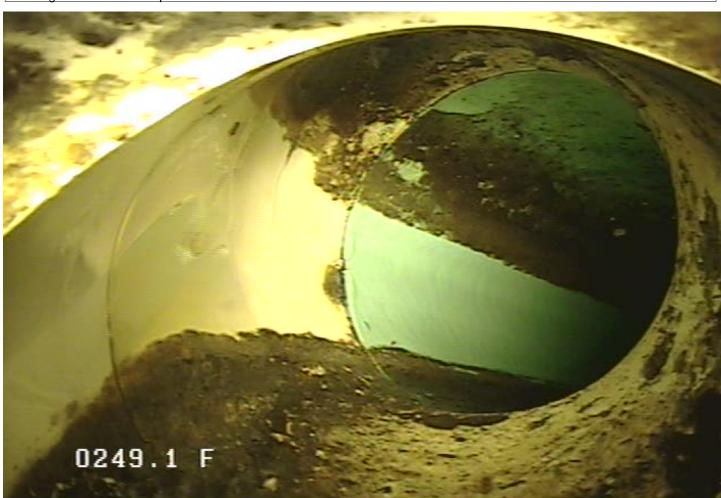

## SC - Service Connection @ 249.1 ft.

| Owner<br>City of Elk River |                 | Pipe NumberUpstream MP491597 |                                   |               | Downstre<br>83 | Downstream MH<br>83              |                        |
|----------------------------|-----------------|------------------------------|-----------------------------------|---------------|----------------|----------------------------------|------------------------|
|                            |                 | Street<br>lions park         | dr nw                             |               |                | <b>City</b><br>Elk River         | <b>Time</b><br>1:52 PM |
| <b>Size</b> 8              | Material<br>PVC | Sewer Use<br>Sanitary        | Purpose<br>Maintenance<br>Related | Leng<br>381.8 |                | Pre-Clean<br>No Pre-<br>Cleaning | Weather<br>Dry         |