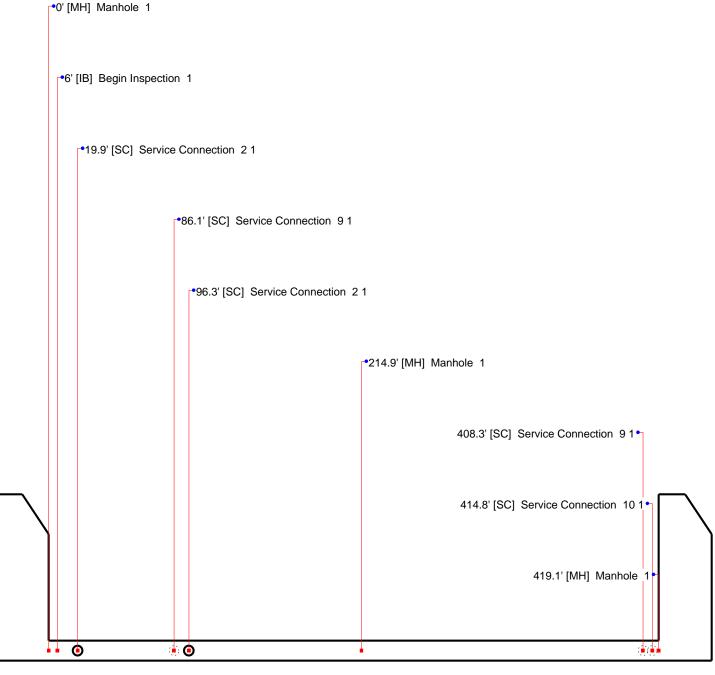

## Comments

MH - Manhole @ 0.0 ft.

Owner **Pipe Number Upstream MH Downstream MH** Date City of Elk River P481 0548 09-Jun-2021 0549 Time Surveyor Street City Elk River Andy York/Medowvale 10:38 AM Size Material Sewer Use Length (TV'd) Pre-Clean Weather **Purpose PVC** 212.381 419.1 Sanitary Maintenance **Jetting** Dry Related

Comments

IB - Begin Inspection @ 6.0 ft.

| Owner City of Elk River | Pipe Number<br>P481 | Upstream MH<br>0548          |                         | Downstrea<br>0549      |                          | <b>Date</b><br>09-Jun-2021 |
|-------------------------|---------------------|------------------------------|-------------------------|------------------------|--------------------------|----------------------------|
| <b>Surveyor</b> Andy    | Street York/Medov   | wvale                        |                         | E                      | <b>City</b><br>Elk River | <b>Time</b> 10:38 AM       |
| Size Material 8 PVC     | Sewer Use Sanitary  | Purpose  Maintenance Related | <b>Length</b> 212.381 7 | <b>(TV'd)</b><br>419.1 | Pre-Clean<br>Jetting     | Weather Dry                |

## Comments

SC - Service Connection @ 19.9 ft.

| Owner City of Elk River | Pipe Number<br>P481 | Upstream MH<br>0548           |                         | Downstre<br>0549    |                          | <b>Date</b><br>09-Jun-2021 |
|-------------------------|---------------------|-------------------------------|-------------------------|---------------------|--------------------------|----------------------------|
| <b>Surveyor</b><br>Andy | Street York/Medow   | vvale                         |                         |                     | <b>City</b><br>Elk River | <b>Time</b> 10:38 AM       |
| Size Material 8 PVC     | Sewer Use Sanitary  | Purpose  Maintenance  Related | <b>Length</b> 212.381 7 | <b>(TV'd)</b> 419.1 | Pre-Clean<br>Jetting     | Weather Dry                |
| Comments                |                     |                               |                         |                     |                          |                            |

SC - Service Connection @ 86.1 ft.

| Owne<br>City of Elk     |                        | Pipe Number           | Upstream MH<br>0548          |                       | Downstre:<br>0549   |                          | <b>Date</b><br>09-Jun-2021 |
|-------------------------|------------------------|-----------------------|------------------------------|-----------------------|---------------------|--------------------------|----------------------------|
| <b>Surveyor</b><br>Andy |                        | Street<br>York/Medo   | owvale                       |                       |                     | <b>City</b><br>Elk River | <b>Time</b> 10:38 AM       |
| Size<br>8               | <b>Material</b><br>PVC | Sewer Use<br>Sanitary | Purpose  Maintenance Related | <b>Length</b> 212.381 | <b>(TV'd)</b> 419.1 | Pre-Clean<br>Jetting     | Weather Dry                |
| Comments                |                        |                       |                              |                       |                     |                          |                            |

SC - Service Connection @ 96.3 ft.

|                         | wner<br>Elk River      | Pipe Number<br>P481 | Upstream MH<br>0548               |                         | Downstre<br>0549    |                          | <b>Date</b><br>09-Jun-2021 |
|-------------------------|------------------------|---------------------|-----------------------------------|-------------------------|---------------------|--------------------------|----------------------------|
| <b>Surveyor</b><br>Andy |                        | Street York/Medo    | wvale                             |                         |                     | <b>City</b><br>Elk River | <b>Time</b> 10:38 AM       |
| <b>Size</b> 8           | <b>Material</b><br>PVC | Sewer Use Sanitary  | Purpose<br>Maintenance<br>Related | <b>Length</b> 212.381 7 | <b>(TV'd)</b> 419.1 | Pre-Clean<br>Jetting     | Weather Dry                |
| Comment                 |                        |                     | <b>#</b> 0                        |                         |                     |                          |                            |

MH - Manhole @ 214.9 ft.

|                        | Owner of Elk River | Pipe Number P481      | Upstream MH<br>0548          |                         | Downstre<br>0549    |                          | <b>Date</b><br>09-Jun-2021 |
|------------------------|--------------------|-----------------------|------------------------------|-------------------------|---------------------|--------------------------|----------------------------|
| <b>Surveyo</b><br>Andy | r                  | Street<br>York/Medo   | owvale                       |                         |                     | <b>City</b><br>Elk River | <b>Time</b> 10:38 AM       |
| <b>Size</b> 8          | Material<br>PVC    | Sewer Use<br>Sanitary | Purpose  Maintenance Related | <b>Length</b> 212.381 7 | <b>(TV'd)</b> 419.1 | Pre-Clean Jetting        | Weather<br>Dry             |

# **Comments**

SC - Service Connection @ 408.3 ft.

Owner **Upstream MH Downstream MH** Date **Pipe Number** City of Elk River 0548 09-Jun-2021 P481 0549 Time Surveyor Street City Elk River Andy York/Medowvale 10:38 AM Size Material **Purpose** Length (TV'd) Pre-Clean Weather Sewer Use **PVC** 212.381 419.1 Sanitary Maintenance **Jetting** Dry Related 7

## Comments

SC - Service Connection @ 414.8 ft.

| Owner City of Elk River        | Pipe Number P481         | Upstream MH<br>0548         |                         | Downstream MH<br>0549        | <b>Date</b> 09-Jun-2021 |
|--------------------------------|--------------------------|-----------------------------|-------------------------|------------------------------|-------------------------|
| <b>Surveyor</b> Andy           | Street<br>York/Medo      | wvale                       |                         | City<br>Elk River            | <b>Time</b> 10:38 AM    |
| Size Materi 8 PVC              |                          | Purpose Maintenance Related | <b>Length</b> 212.381 7 | (TV'd) Pre-Cle 419.1 Jetting |                         |
| Comments  Medowyale inspection | n for replacement 6/9/21 | #3                          |                         |                              |                         |

MH - Manhole @ 419.1 ft.

Phone: 763-635-1170

|                  | Owner                  | Pipe Number           | Upstream MH                  |                    | Downsti | ream MH            | Date                 |
|------------------|------------------------|-----------------------|------------------------------|--------------------|---------|--------------------|----------------------|
| City o           | of Elk River           | P481                  | 0548                         |                    | 05      | 49                 | 09-Jun-2021          |
| Surveyor<br>Andy | r                      | Street<br>York/Med    | owvale                       |                    |         | City<br>Elk River  | <b>Time</b> 10:38 AM |
| <b>Size</b> 8    | <b>Material</b><br>PVC | Sewer Use Sanitary    | Purpose  Maintenance Related | Leng<br>212.3<br>7 |         | Pre-Clean  Jetting | Weather<br>Dry       |
| Commen<br>Medow  |                        | or replacement 6/9/21 | #3                           |                    |         |                    |                      |