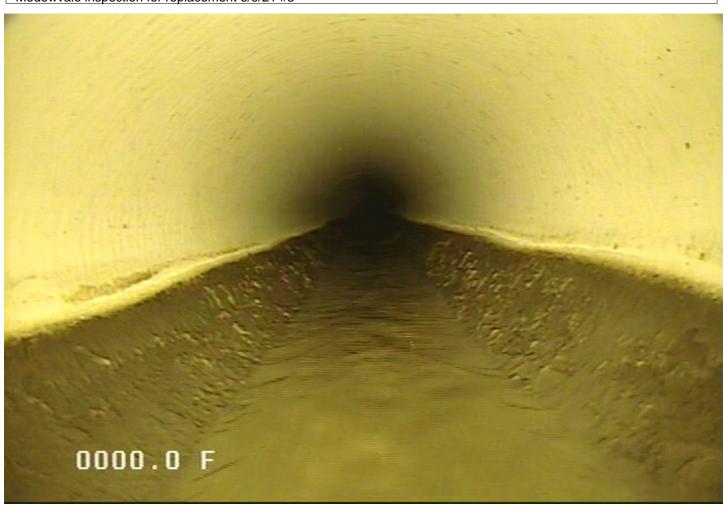

## Comments

SC - Service Connection @ 414.8 ft.

| Owner City of Elk River        | Pipe Number P481         | Upstream MH<br>0548         |                         | Downstream MH<br>0549        | <b>Date</b> 09-Jun-2021 |
|--------------------------------|--------------------------|-----------------------------|-------------------------|------------------------------|-------------------------|
| <b>Surveyor</b> Andy           | Street<br>York/Medo      | wvale                       |                         | City<br>Elk River            | <b>Time</b> 10:38 AM    |
| Size Materi 8 PVC              |                          | Purpose Maintenance Related | <b>Length</b> 212.381 7 | (TV'd) Pre-Cle 419.1 Jetting |                         |
| Comments  Medowyale inspection | n for replacement 6/9/21 | #3                          |                         |                              |                         |

MH - Manhole @ 419.1 ft.

Phone: 763-635-1170

|                  | Owner                  | Pipe Number           | Upstream MH                  |                    | Downsti | ream MH            | Date                 |
|------------------|------------------------|-----------------------|------------------------------|--------------------|---------|--------------------|----------------------|
| City o           | of Elk River           | P481                  | 0548                         |                    | 05      | 49                 | 09-Jun-2021          |
| Surveyor<br>Andy | r                      | Street<br>York/Med    | owvale                       |                    |         | City<br>Elk River  | <b>Time</b> 10:38 AM |
| <b>Size</b> 8    | <b>Material</b><br>PVC | Sewer Use Sanitary    | Purpose  Maintenance Related | Leng<br>212.3<br>7 |         | Pre-Clean  Jetting | Weather<br>Dry       |
| Commen<br>Medow  |                        | or replacement 6/9/21 | #3                           |                    |         |                    |                      |