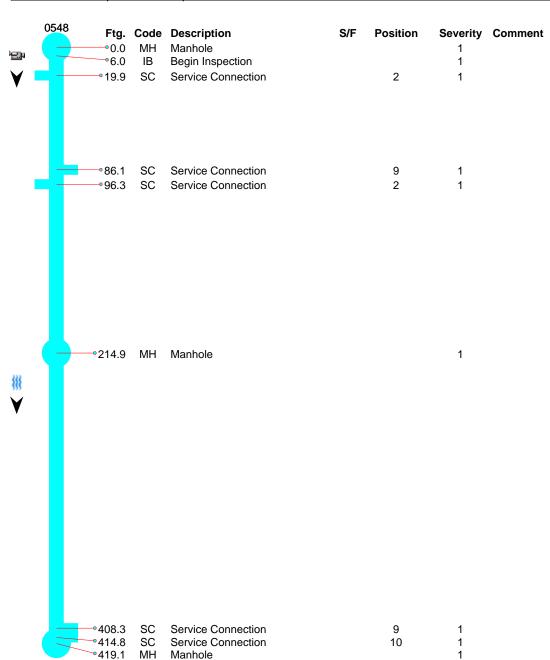

OwnerPipe NumberUpstream MHDownstream MHDateCity of Elk RiverP4810548054909-Jun-2021

 Surveyor
 Street
 City
 Time

 Andy
 York/Medowvale
 Elk River
 10:38 AM

(TV'd) Size Material **Sewer Use Purpose** Length **Pre-Clean** Weather **PVC** 212.381 Sanitary Maintenance 419.1 **Jetting** Dry 7 Related

## Comments

0549

Owner **Pipe Number Upstream MH Downstream MH** Date City of Elk River P481 0548 0549 09-Jun-2021 Time Surveyor Street City Elk River Andy York/Medowvale 10:38 AM Size Material Sewer Use **Purpose** Length (TV'd) Pre-Clean Weather **PVC** Maintenance 212.381 419.1 Sanitary **Jetting** Dry Related 7

## Comments

MH - Manhole @ 0.0 ft.

Owner **Pipe Number Upstream MH Downstream MH** Date City of Elk River P481 0548 09-Jun-2021 0549 Time Surveyor Street City Elk River Andy York/Medowvale 10:38 AM Size Material Sewer Use Length (TV'd) Pre-Clean Weather **Purpose PVC** 212.381 419.1 Sanitary Maintenance **Jetting** Dry Related

Comments

IB - Begin Inspection @ 6.0 ft.

| Owner City of Elk River | Pipe Number<br>P481 | Upstream MH<br>0548          |                         | Downstrea<br>0549      |                          | <b>Date</b><br>09-Jun-2021 |
|-------------------------|---------------------|------------------------------|-------------------------|------------------------|--------------------------|----------------------------|
| <b>Surveyor</b> Andy    | Street York/Medov   | wvale                        |                         | E                      | <b>City</b><br>Elk River | <b>Time</b> 10:38 AM       |
| Size Material 8 PVC     | Sewer Use Sanitary  | Purpose  Maintenance Related | <b>Length</b> 212.381 7 | <b>(TV'd)</b><br>419.1 | Pre-Clean<br>Jetting     | Weather Dry                |