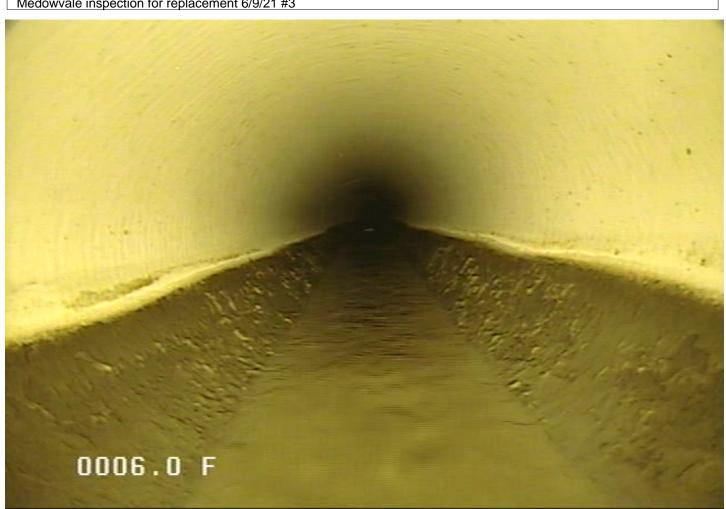

## Comments

SC - Service Connection @ 414.8 ft.

| Owner City of Elk River        | Pipe Number P481         | Upstream MH<br>0548         |                         | Downstream MH<br>0549        | <b>Date</b> 09-Jun-2021 |
|--------------------------------|--------------------------|-----------------------------|-------------------------|------------------------------|-------------------------|
| <b>Surveyor</b> Andy           | Street<br>York/Medo      | wvale                       |                         | City<br>Elk River            | <b>Time</b> 10:38 AM    |
| Size Materi 8 PVC              |                          | Purpose Maintenance Related | <b>Length</b> 212.381 7 | (TV'd) Pre-Cle 419.1 Jetting |                         |
| Comments  Medowyale inspection | n for replacement 6/9/21 | #3                          |                         |                              |                         |

MH - Manhole @ 419.1 ft.

Phone: 763-635-1170

|                  | Owner                  | Pipe Number           | Upstream MH                  |                    | Downsti | ream MH            | Date                 |
|------------------|------------------------|-----------------------|------------------------------|--------------------|---------|--------------------|----------------------|
| City o           | of Elk River           | P481                  | 0548                         |                    | 05      | 49                 | 09-Jun-2021          |
| Surveyor<br>Andy | r                      | Street<br>York/Med    | owvale                       |                    |         | City<br>Elk River  | <b>Time</b> 10:38 AM |
| <b>Size</b> 8    | <b>Material</b><br>PVC | Sewer Use Sanitary    | Purpose  Maintenance Related | Leng<br>212.3<br>7 |         | Pre-Clean  Jetting | Weather<br>Dry       |
| Commen<br>Medow  |                        | or replacement 6/9/21 | #3                           |                    |         |                    |                      |