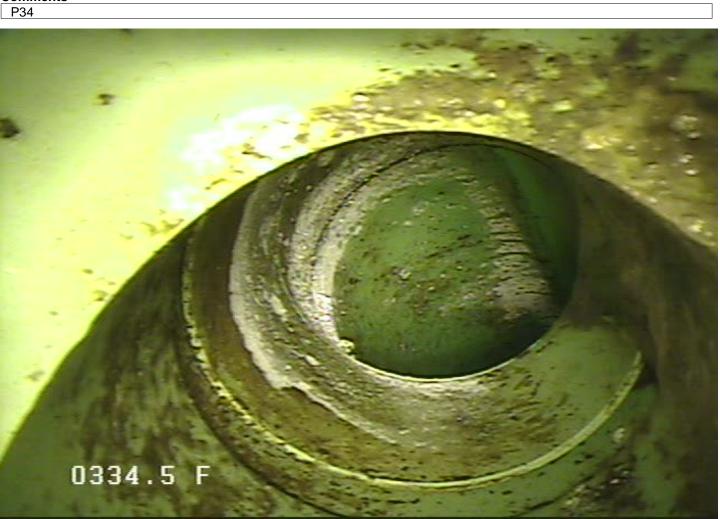

SC - Service Connection @ 334.5 ft.

|                     | <b>Owner</b><br>f Elk River | Pipe Number        | Upstream MH<br>413       |                         | Downstre<br>66      |                                  | <b>Date</b> 30-Nov-2023 |
|---------------------|-----------------------------|--------------------|--------------------------|-------------------------|---------------------|----------------------------------|-------------------------|
| Surveyor<br>Andy an |                             | Street<br>Zumbro   |                          |                         |                     | City<br>Elk River                | <b>Time</b> 3:10 PM     |
| <b>Size</b> 8       | <b>Material</b><br>PVC      | Sewer Use Sanitary | Purpose<br>Annual Review | <b>Length</b> 215.804 6 | <b>(TV'd)</b> 552.9 | Pre-Clean<br>No Pre-<br>Cleaning | Weather Dry             |