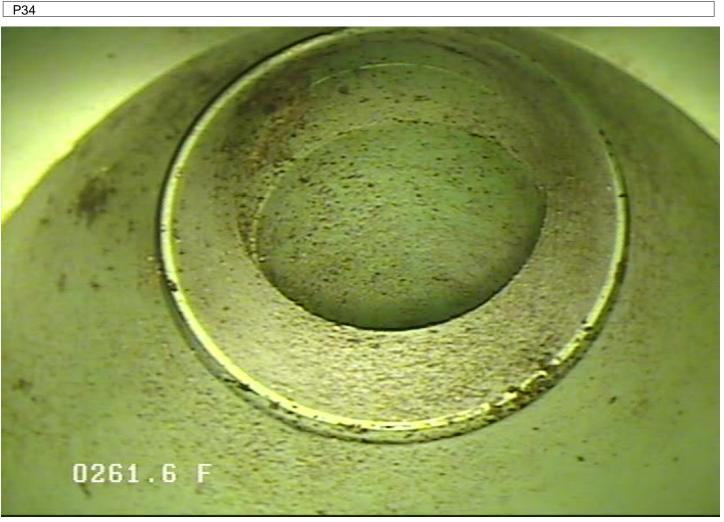

SC - Service Connection @ 261.6 ft.

| Owner City of Elk River | Pipe Number        | Upstream MH<br>413       |                         | Downstream N | MH Date<br>30-Nov-2023                |
|-------------------------|--------------------|--------------------------|-------------------------|--------------|---------------------------------------|
| Surveyor Andy and Tyler | Street<br>Zumbro   |                          |                         | Cit<br>Elk R |                                       |
| Size Material 8 PVC     | Sewer Use Sanitary | Purpose<br>Annual Review | <b>Length</b> 215.804 6 | 552.9        | re-Clean Weather No Pre- Cleaning Dry |
| Comments                |                    |                          |                         |              |                                       |