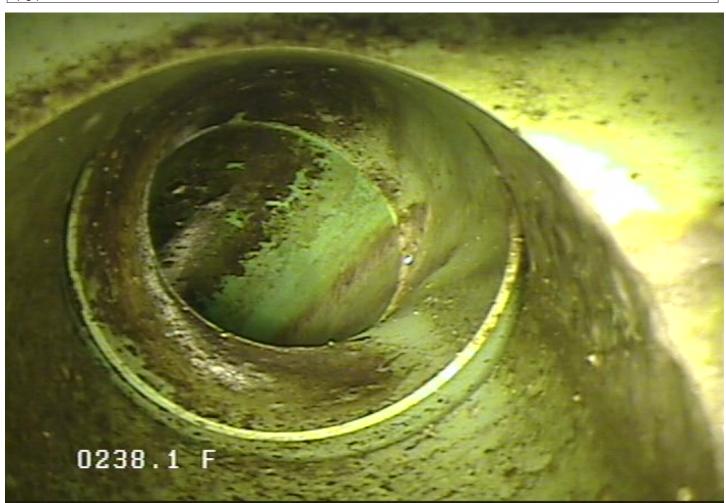

SC - Service Connection @ 238.1 ft.

| Owner City of Elk River | Pipe Number<br>P34 | Upstream MH<br>413       |                         | Downstream MH<br>66                           | <b>Date</b> 30-Nov-2023 |
|-------------------------|--------------------|--------------------------|-------------------------|-----------------------------------------------|-------------------------|
| Surveyor Andy and Tyler | Street<br>Zumbro   |                          |                         | City<br>Elk River                             | <b>Time</b> 3:10 PM     |
| Size Material 8 PVC     | Sewer Use Sanitary | Purpose<br>Annual Review | <b>Length</b> 215.804 6 | (TV'd) Pre-Clear<br>552.9 No Pre-<br>Cleaning | Dry                     |
| Comments                |                    |                          |                         |                                               |                         |