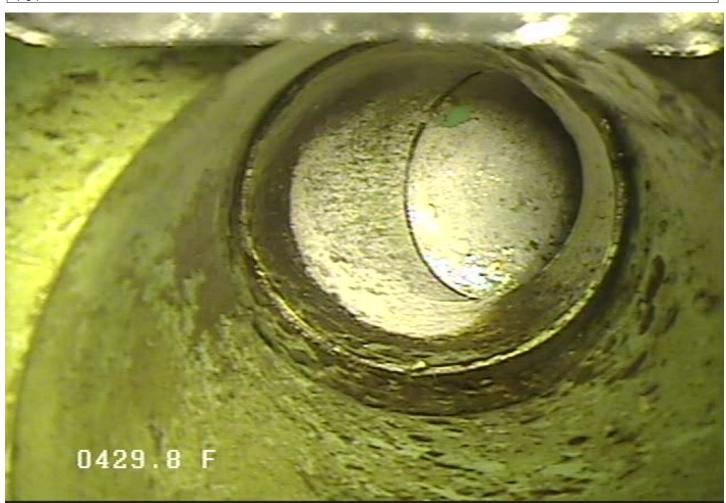

SC - Service Connection @ 429.8 ft.

| Owner City of Elk River | Pipe Number           | Upstream MH<br>413       |                         | Downstrea<br>66        | am MH                            | <b>Date</b> 30-Nov-2023 |
|-------------------------|-----------------------|--------------------------|-------------------------|------------------------|----------------------------------|-------------------------|
| Surveyor Andy and Tyler | Street<br>Zumbro      |                          |                         |                        | <b>City</b><br>Elk River         | <b>Time</b> 3:10 PM     |
| Size Material  8 PVC    | Sewer Use<br>Sanitary | Purpose<br>Annual Review | <b>Length</b> 215.804 6 | <b>(TV'd)</b><br>552.9 | Pre-Clean<br>No Pre-<br>Cleaning | Weather<br>Dry          |