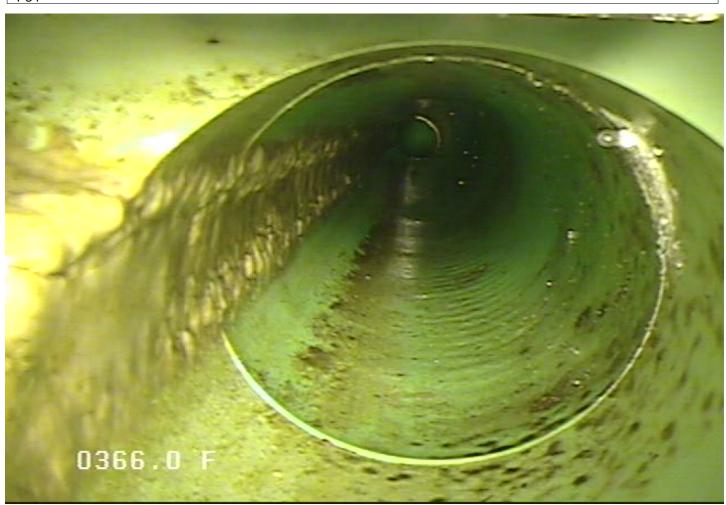

**Comments** 

SC - Service Connection @ 366.0 ft.

| Owner City of Elk River | Pipe Number        | Upstream MH<br>413       |                         | Downstream MH<br>66 |                                  | <b>Date</b> 30-Nov-2023 |
|-------------------------|--------------------|--------------------------|-------------------------|---------------------|----------------------------------|-------------------------|
| Surveyor Andy and Tyler | Street Zumbro      |                          |                         |                     | <b>City</b><br>Elk River         | <b>Time</b> 3:10 PM     |
| Size Materia  8 PVC     | Sewer Use Sanitary | Purpose<br>Annual Review | <b>Length</b> 215.804 6 | <b>(TV'd)</b> 552.9 | Pre-Clean<br>No Pre-<br>Cleaning | Weather<br>Dry          |