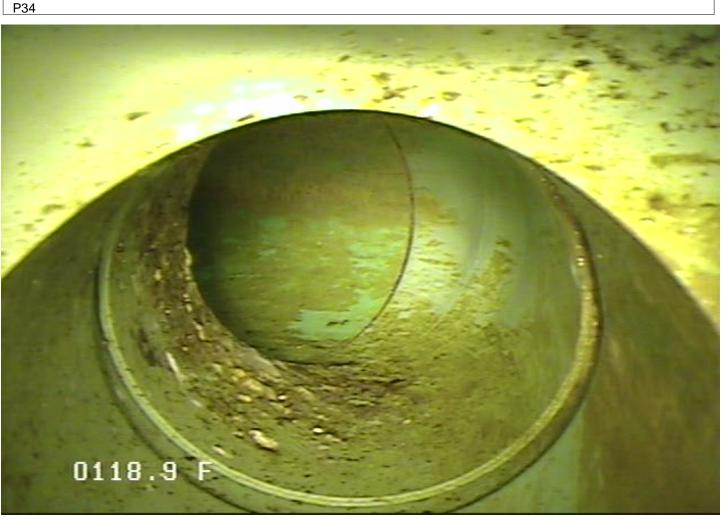

SC - Service Connection @ 118.9 ft.

| Surveyor Andy and Tyler  Size Material 8 PVC | Street                                 | City. T                       |             |
|----------------------------------------------|----------------------------------------|-------------------------------|-------------|
|                                              | Zumbro                                 |                               | ime<br>0 PM |
| Comments                                     | Sewer Use Purpose Sanitary Annual Revi | Pre-Clean W  No Pre- Cleaning | <b>Dry</b>  |