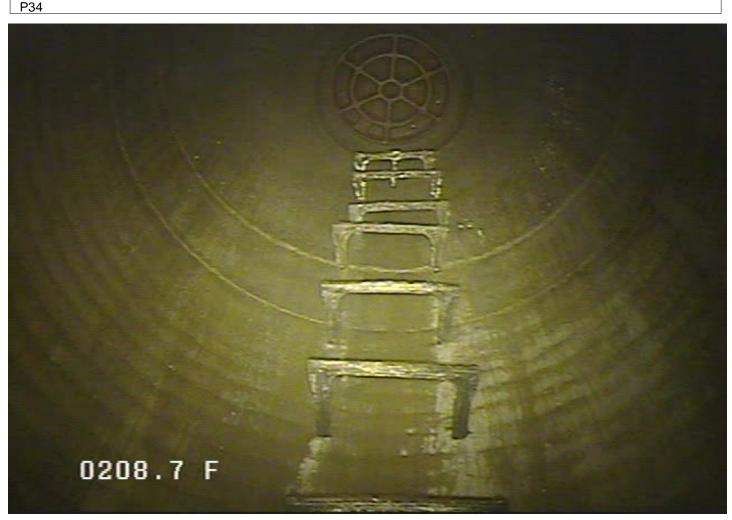

MH - Manhole @ 208.7 ft.

|                     | <b>Owner</b><br>of Elk River | Pipe Number        | Upstream MH<br>413       | Downstream MH<br>66     |                     | am MH                            | <b>Date</b> 30-Nov-2023 |
|---------------------|------------------------------|--------------------|--------------------------|-------------------------|---------------------|----------------------------------|-------------------------|
| Surveyor<br>Andy ar |                              | Street<br>Zumbro   |                          |                         | E                   | <b>City</b><br>Elk River         | <b>Time</b> 3:10 PM     |
| <b>Size</b> 8       | <b>Material</b><br>PVC       | Sewer Use Sanitary | Purpose<br>Annual Review | <b>Length</b> 215.804 6 | <b>(TV'd)</b> 552.9 | Pre-Clean<br>No Pre-<br>Cleaning | Weather<br>Dry          |
| Commen              | ıts                          |                    |                          |                         |                     |                                  |                         |