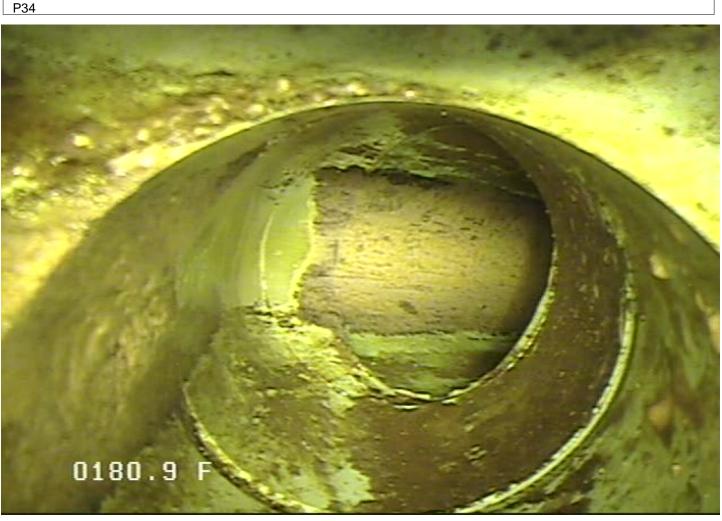

SC - Service Connection @ 180.9 ft.

|                      | OwnerPipe NumberUpstream MHDownstream MHof Elk RiverP3441366 |                    | am MH                    | <b>Date</b> 30-Nov-2023 |                     |                                  |                     |
|----------------------|--------------------------------------------------------------|--------------------|--------------------------|-------------------------|---------------------|----------------------------------|---------------------|
| Surveyor<br>Andy and | d Tyler                                                      | Street<br>Zumbro   |                          |                         | E                   | <b>City</b><br>Elk River         | <b>Time</b> 3:10 PM |
| <b>Size</b> 8        | Material<br>PVC                                              | Sewer Use Sanitary | Purpose<br>Annual Review | <b>Length</b> 215.804 6 | <b>(TV'd)</b> 552.9 | Pre-Clean<br>No Pre-<br>Cleaning | Weather<br>Dry      |
| Comment              | s                                                            |                    |                          |                         |                     |                                  |                     |