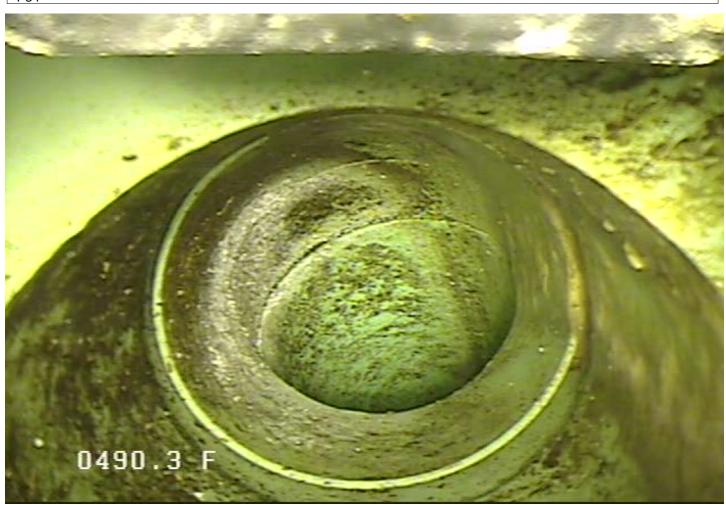

SC - Service Connection @ 490.3 ft.

|                     | <b>Owner</b><br>of Elk River | Pipe Number        | Upstream MH<br>413       | Downstream MH<br>66     |                     | am MH                            | <b>Date</b> 30-Nov-2023 |
|---------------------|------------------------------|--------------------|--------------------------|-------------------------|---------------------|----------------------------------|-------------------------|
| Surveyor<br>Andy ar |                              | Street<br>Zumbro   |                          |                         | E                   | <b>City</b><br>Elk River         | <b>Time</b> 3:10 PM     |
| <b>Size</b> 8       | <b>Material</b><br>PVC       | Sewer Use Sanitary | Purpose<br>Annual Review | <b>Length</b> 215.804 6 | <b>(TV'd)</b> 552.9 | Pre-Clean<br>No Pre-<br>Cleaning | Weather<br>Dry          |
| Commen              | ıts                          |                    |                          |                         |                     |                                  |                         |