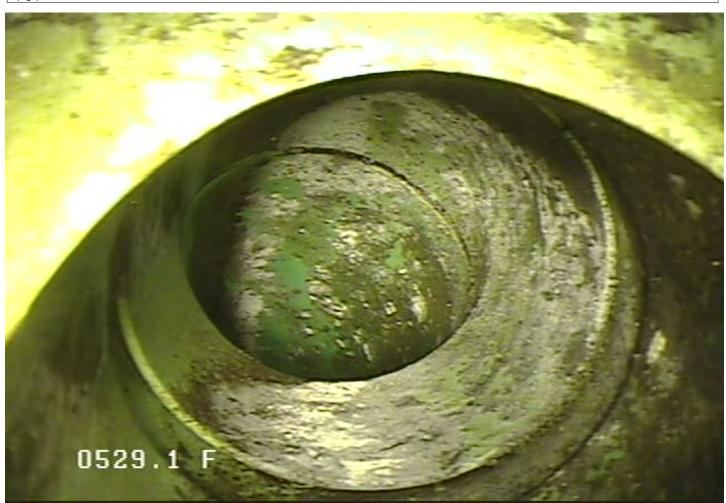

SC - Service Connection @ 529.1 ft.

| Owner City of Elk River | Pipe Number        | Upstream MH<br>413       |                         | Downstream MH<br>66                           | <b>Date</b> 30-Nov-2023 |
|-------------------------|--------------------|--------------------------|-------------------------|-----------------------------------------------|-------------------------|
| Surveyor Andy and Tyler | Street<br>Zumbro   |                          |                         | City<br>Elk River                             | <b>Time</b> 3:10 PM     |
| Size Material 8 PVC     | Sewer Use Sanitary | Purpose<br>Annual Review | <b>Length</b> 215.804 6 | (TV'd) Pre-Clear<br>552.9 No Pre-<br>Cleaning | Weather Dry             |
| Comments                |                    |                          |                         |                                               |                         |