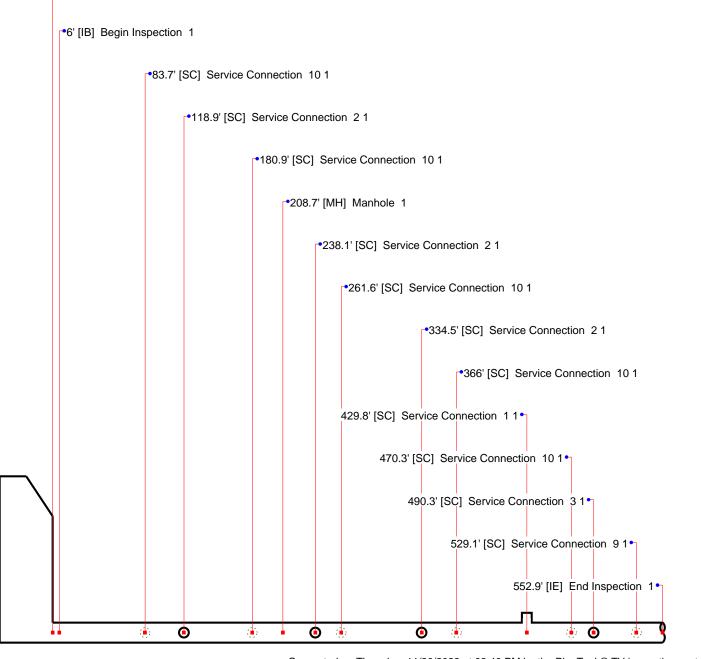

0006.0 F

IB - Begin Inspection @ 6.0 ft.

|         | Owner of Elk River | Pipe Number | Upstream MH<br>413 |         | Downstrea<br>66 | am MH     | <b>Date</b> 30-Nov-2023 |
|---------|--------------------|-------------|--------------------|---------|-----------------|-----------|-------------------------|
| Surveyo |                    | Street      | 410                |         |                 | Citv      | Time                    |
| _       | nd Tyler           | Zumbro      |                    |         | E               | Elk River | 3:10 PM                 |
| Size    | Material           | Sewer Use   | Purpose            | Length  | (TV'd)          | Pre-Clean | Weather                 |
| 8       | PVC                | Sanitary    | Annual Review      | 215.804 | 552.9           | No Pre-   | Dry                     |
|         |                    |             |                    | 6       |                 | Cleaning  |                         |
| Commer  | nts                |             |                    |         |                 |           |                         |

SC - Service Connection @ 83.7 ft.

0083.7

| Owner City of Elk River | Pipe Number          | Upstream MH<br>413       |                         | Downstream MH<br>66                           | <b>Date</b> 30-Nov-2023 |
|-------------------------|----------------------|--------------------------|-------------------------|-----------------------------------------------|-------------------------|
| Surveyor Andy and Tyler | <b>Street</b> Zumbro |                          |                         | City Elk River                                | <b>Time</b> 3:10 PM     |
| Size Material 8 PVC     | Sewer Use Sanitary   | Purpose<br>Annual Review | <b>Length</b> 215.804 6 | (TV'd) Pre-Clear<br>552.9 No Pre-<br>Cleaning | Dry                     |
| Comments                |                      |                          |                         |                                               |                         |

SC - Service Connection @ 118.9 ft.

| Surveyor Andy and Tyler  Size Material 8 PVC | Street                                 | City. T                       |             |
|----------------------------------------------|----------------------------------------|-------------------------------|-------------|
|                                              | Zumbro                                 |                               | ime<br>0 PM |
| Comments                                     | Sewer Use Purpose Sanitary Annual Revi | Pre-Clean W  No Pre- Cleaning | <b>Dry</b>  |

SC - Service Connection @ 180.9 ft.

|                      | OwnerPipe NumberUpstream MHDownstream MHof Elk RiverP3441366 |                    | am MH                    | <b>Date</b> 30-Nov-2023 |                     |                                  |                     |
|----------------------|--------------------------------------------------------------|--------------------|--------------------------|-------------------------|---------------------|----------------------------------|---------------------|
| Surveyor<br>Andy and | d Tyler                                                      | Street<br>Zumbro   |                          |                         | E                   | <b>City</b><br>Elk River         | <b>Time</b> 3:10 PM |
| <b>Size</b> 8        | Material<br>PVC                                              | Sewer Use Sanitary | Purpose<br>Annual Review | <b>Length</b> 215.804 6 | <b>(TV'd)</b> 552.9 | Pre-Clean<br>No Pre-<br>Cleaning | Weather<br>Dry      |
| Comment              | s                                                            |                    |                          |                         |                     |                                  |                     |

MH - Manhole @ 208.7 ft.

|                     | <b>Owner</b><br>of Elk River | Pipe Number        | Upstream MH<br>413       | Downstream MH<br>66     |                     | am MH                            | <b>Date</b> 30-Nov-2023 |
|---------------------|------------------------------|--------------------|--------------------------|-------------------------|---------------------|----------------------------------|-------------------------|
| Surveyor<br>Andy ar |                              | Street<br>Zumbro   |                          |                         | E                   | <b>City</b><br>Elk River         | <b>Time</b> 3:10 PM     |
| <b>Size</b> 8       | <b>Material</b><br>PVC       | Sewer Use Sanitary | Purpose<br>Annual Review | <b>Length</b> 215.804 6 | <b>(TV'd)</b> 552.9 | Pre-Clean<br>No Pre-<br>Cleaning | Weather<br>Dry          |
| Commen              | ıts                          |                    |                          |                         |                     |                                  |                         |

SC - Service Connection @ 238.1 ft.

| Owner City of Elk River | Pipe Number<br>P34 | Upstream MH<br>413       |                         | Downstream MH<br>66                           | <b>Date</b> 30-Nov-2023 |
|-------------------------|--------------------|--------------------------|-------------------------|-----------------------------------------------|-------------------------|
| Surveyor Andy and Tyler | Street<br>Zumbro   |                          |                         | City<br>Elk River                             | <b>Time</b> 3:10 PM     |
| Size Material 8 PVC     | Sewer Use Sanitary | Purpose<br>Annual Review | <b>Length</b> 215.804 6 | (TV'd) Pre-Clear<br>552.9 No Pre-<br>Cleaning | Dry                     |
| Comments                |                    |                          |                         |                                               |                         |

SC - Service Connection @ 261.6 ft.

| Owner City of Elk River | Pipe Number        | Upstream MH<br>413       |                         | Downstream N | MH Date<br>30-Nov-2023                |
|-------------------------|--------------------|--------------------------|-------------------------|--------------|---------------------------------------|
| Surveyor Andy and Tyler | Street<br>Zumbro   |                          |                         | Cit<br>Elk R |                                       |
| Size Material 8 PVC     | Sewer Use Sanitary | Purpose<br>Annual Review | <b>Length</b> 215.804 6 | 552.9        | re-Clean Weather No Pre- Cleaning Dry |
| Comments                |                    |                          |                         |              |                                       |

SC - Service Connection @ 334.5 ft.

|                     | <b>Owner</b><br>f Elk River | Pipe Number        | Upstream MH<br>413       |                         | Downstre<br>66      |                                  | <b>Date</b> 30-Nov-2023 |
|---------------------|-----------------------------|--------------------|--------------------------|-------------------------|---------------------|----------------------------------|-------------------------|
| Surveyor<br>Andy an |                             | Street<br>Zumbro   |                          |                         |                     | City<br>Elk River                | <b>Time</b> 3:10 PM     |
| <b>Size</b> 8       | <b>Material</b><br>PVC      | Sewer Use Sanitary | Purpose<br>Annual Review | <b>Length</b> 215.804 6 | <b>(TV'd)</b> 552.9 | Pre-Clean<br>No Pre-<br>Cleaning | Weather Dry             |

**Comments** 

SC - Service Connection @ 366.0 ft.

| Owner City of Elk River | Pipe Number        | Upstream MH<br>413       |                         | Downstream MH<br>66 |                                  | <b>Date</b> 30-Nov-2023 |
|-------------------------|--------------------|--------------------------|-------------------------|---------------------|----------------------------------|-------------------------|
| Surveyor Andy and Tyler | Street Zumbro      |                          |                         |                     | <b>City</b><br>Elk River         | <b>Time</b> 3:10 PM     |
| Size Materia  8 PVC     | Sewer Use Sanitary | Purpose<br>Annual Review | <b>Length</b> 215.804 6 | <b>(TV'd)</b> 552.9 | Pre-Clean<br>No Pre-<br>Cleaning | Weather<br>Dry          |

SC - Service Connection @ 429.8 ft.

| Owner City of Elk River | Pipe Number           | Upstream MH<br>413       |                         | Downstrea<br>66        | am MH                            | <b>Date</b> 30-Nov-2023 |
|-------------------------|-----------------------|--------------------------|-------------------------|------------------------|----------------------------------|-------------------------|
| Surveyor Andy and Tyler | Street<br>Zumbro      |                          |                         |                        | <b>City</b><br>Elk River         | <b>Time</b> 3:10 PM     |
| Size Material  8 PVC    | Sewer Use<br>Sanitary | Purpose<br>Annual Review | <b>Length</b> 215.804 6 | <b>(TV'd)</b><br>552.9 | Pre-Clean<br>No Pre-<br>Cleaning | Weather<br>Dry          |

Comments

SC - Service Connection @ 470.3 ft.

| Owner City of Elk River | Pipe Number<br>P34 | Upstream MH<br>413       |                         | Downstream MH<br>66    |                                  | <b>Date</b> 30-Nov-2023 |
|-------------------------|--------------------|--------------------------|-------------------------|------------------------|----------------------------------|-------------------------|
| Surveyor Andy and Tyler | Street Zumbro      |                          |                         | [                      | <b>City</b><br>Elk River         | <b>Time</b> 3:10 PM     |
| Size Material 8 PVC     | Sewer Use Sanitary | Purpose<br>Annual Review | <b>Length</b> 215.804 6 | <b>(TV'd)</b><br>552.9 | Pre-Clean<br>No Pre-<br>Cleaning | Weather<br>Dry          |

SC - Service Connection @ 490.3 ft.

|                     | <b>Owner</b><br>of Elk River | Pipe Number        | Upstream MH<br>413       | Downstream MH<br>66     |                     | am MH                            | <b>Date</b> 30-Nov-2023 |
|---------------------|------------------------------|--------------------|--------------------------|-------------------------|---------------------|----------------------------------|-------------------------|
| Surveyor<br>Andy ar |                              | Street<br>Zumbro   |                          |                         | E                   | <b>City</b><br>Elk River         | <b>Time</b> 3:10 PM     |
| <b>Size</b> 8       | <b>Material</b><br>PVC       | Sewer Use Sanitary | Purpose<br>Annual Review | <b>Length</b> 215.804 6 | <b>(TV'd)</b> 552.9 | Pre-Clean<br>No Pre-<br>Cleaning | Weather<br>Dry          |
| Commen              | ıts                          |                    |                          |                         |                     |                                  |                         |

SC - Service Connection @ 529.1 ft.

| Owner City of Elk River | Pipe Number        | Upstream MH<br>413       |                         | Downstream MH<br>66                           | <b>Date</b> 30-Nov-2023 |
|-------------------------|--------------------|--------------------------|-------------------------|-----------------------------------------------|-------------------------|
| Surveyor Andy and Tyler | Street<br>Zumbro   |                          |                         | City<br>Elk River                             | <b>Time</b> 3:10 PM     |
| Size Material 8 PVC     | Sewer Use Sanitary | Purpose<br>Annual Review | <b>Length</b> 215.804 6 | (TV'd) Pre-Clear<br>552.9 No Pre-<br>Cleaning | Weather Dry             |
| Comments                |                    |                          |                         |                                               |                         |

0552.9 F

IE - End Inspection @ 552.9 ft.

0' [MH] Manhole 1

Owner **Pipe Number Upstream MH Downstream MH Date** 30-Nov-2023 City of Elk River P34 413 66 Surveyor Street City Time Andy and Tyler Zumbro Elk River 3:10 PM **Material Sewer Use Purpose** Length (TV'd) **Pre-Clean** Weather **PVC Annual Review** 215.804 No Pre-Sanitary 552.9 Dry 6 Cleaning