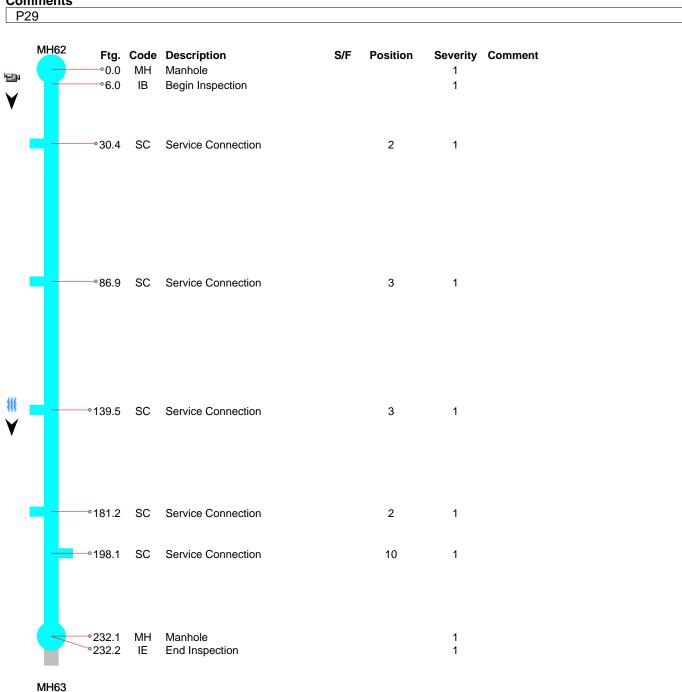

Comments P29

MH - Manhole @ 0.0 ft.

| Owner City of Elk River | Pipe Number        | Upstream MH<br>MH62      |                  | Downstream MH<br>MH63                        | <b>Date</b> 30-Nov-2023 |
|-------------------------|--------------------|--------------------------|------------------|----------------------------------------------|-------------------------|
| Surveyor Andy and Tyler | Street<br>Concord  |                          |                  | City<br>Elk River                            | <b>Time</b> 1:53 PM     |
| Size Material 8 PVC     | Sewer Use Sanitary | Purpose<br>Annual Review | Length 244.112 4 | (TV'd) Pre-Clea<br>232.2 No Pre-<br>Cleaning | Dry                     |
| Comments                |                    |                          |                  |                                              |                         |