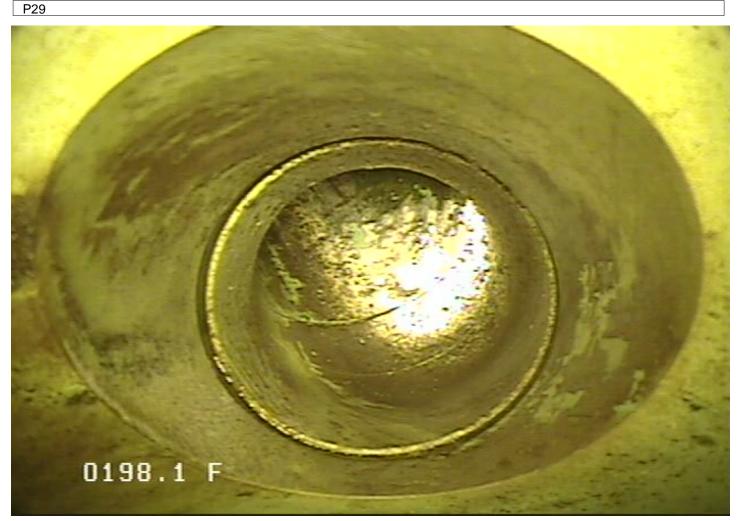

SC - Service Connection @ 198.1 ft.

| Owner City of Elk River | Pipe Number<br>P29 | Upstream MH<br>MH62      |                         | Downstream MH<br>MH63 |                                  | <b>Date</b> 30-Nov-2023 |
|-------------------------|--------------------|--------------------------|-------------------------|-----------------------|----------------------------------|-------------------------|
| Surveyor Andy and Tyler | Street Concord     |                          |                         | E                     | City<br>Elk River                | <b>Time</b> 1:53 PM     |
| Size Material 8 PVC     | Sewer Use Sanitary | Purpose<br>Annual Review | <b>Length</b> 244.112 4 | (TV'd)<br>232.2       | Pre-Clean<br>No Pre-<br>Cleaning | Weather<br>Dry          |