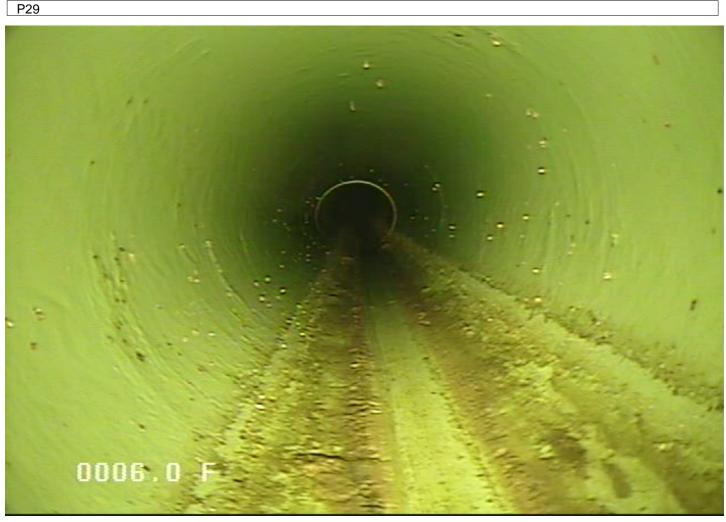

IB - Begin Inspection @ 6.0 ft.

|                   | Owner of Elk River   | Pipe Number<br>P29    | Upstream MH<br>MH62      | Downstream MH MH63      |                 |                                  | <b>Date</b> 30-Nov-2023 |
|-------------------|----------------------|-----------------------|--------------------------|-------------------------|-----------------|----------------------------------|-------------------------|
| Surveyo<br>Andy a | <b>r</b><br>nd Tyler | Street Concord        |                          |                         |                 | <b>City</b><br>Elk River         | <b>Time</b> 1:53 PM     |
| <b>Size</b> 8     | Material<br>PVC      | Sewer Use<br>Sanitary | Purpose<br>Annual Review | <b>Length</b> 244.112 4 | (TV'd)<br>232.2 | Pre-Clean<br>No Pre-<br>Cleaning | Weather  Dry            |