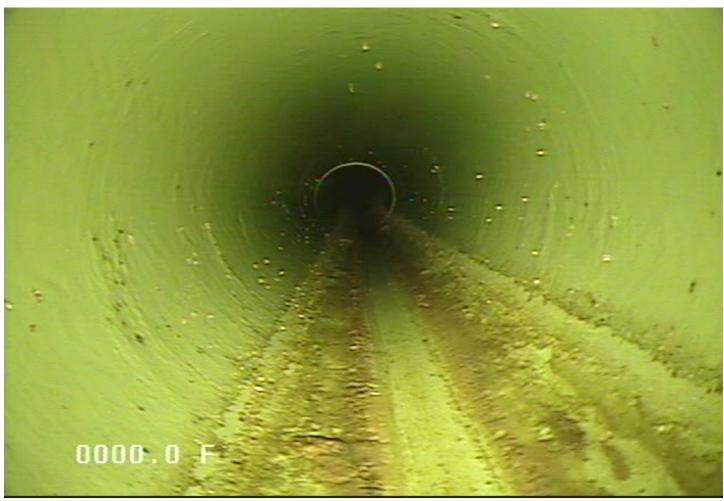

Comments P29

MH - Manhole @ 0.0 ft.

| Owner City of Elk River | Pipe Number        | Upstream MH<br>MH62      |                  | Downstream MH<br>MH63                        | <b>Date</b> 30-Nov-2023 |
|-------------------------|--------------------|--------------------------|------------------|----------------------------------------------|-------------------------|
| Surveyor Andy and Tyler | Street<br>Concord  |                          |                  | City<br>Elk River                            | <b>Time</b> 1:53 PM     |
| Size Material 8 PVC     | Sewer Use Sanitary | Purpose<br>Annual Review | Length 244.112 4 | (TV'd) Pre-Clea<br>232.2 No Pre-<br>Cleaning | Dry                     |
| Comments                |                    |                          |                  |                                              |                         |