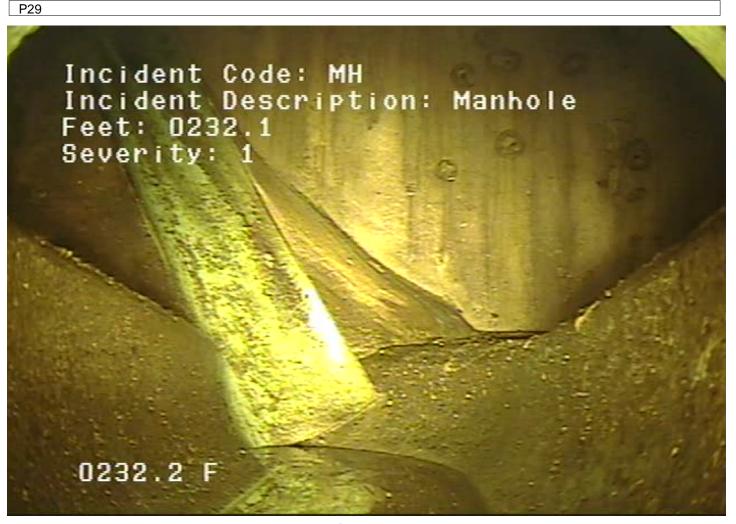

MH - Manhole @ 232.1 ft.

| Owner City of Elk River | Pipe Number P29   | Upstream MH<br>MH62   |                  | Downstream MH<br>MH63 |                                  | <b>Date</b> 30-Nov-2023 |
|-------------------------|-------------------|-----------------------|------------------|-----------------------|----------------------------------|-------------------------|
| Surveyor Andy and Tyler | Street<br>Concord |                       |                  |                       | <b>City</b><br>Elk River         | Time<br>1:53 PM         |
| Size Mater<br>8 PVC     |                   | Purpose Annual Review | Length 244.112 4 | (TV'd)<br>232.2       | Pre-Clean<br>No Pre-<br>Cleaning | Weather Dry             |
| Comments                |                   |                       |                  |                       |                                  |                         |

IE - End Inspection @ 232.2 ft.

P29

**Upstream MH Downstream MH** Owner **Pipe Number Date** City of Elk River MH62 30-Nov-2023 P29 MH63 Surveyor Street City Time Elk River 1:53 PM Andy and Tyler Concord Material **Sewer Use** (TV'd) **Pre-Clean Purpose** Length Weather **PVC Annual Review** 244.112 232.2 No Pre-Sanitary Dry 4 Cleaning **Comments** 