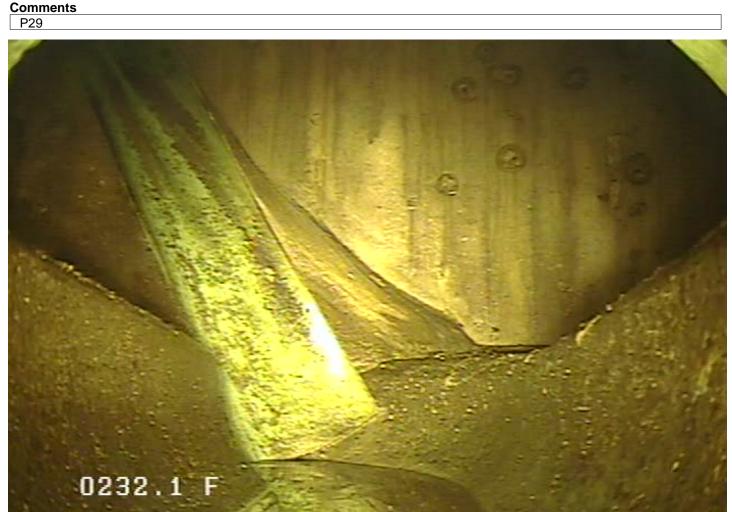

MH - Manhole @ 232.1 ft.

| Owner City of Elk River | Pipe Number P29   | Upstream MH<br>MH62   |                  | Downstream MH<br>MH63 |                                  | <b>Date</b> 30-Nov-2023 |
|-------------------------|-------------------|-----------------------|------------------|-----------------------|----------------------------------|-------------------------|
| Surveyor Andy and Tyler | Street<br>Concord |                       |                  |                       | <b>City</b><br>Elk River         | Time<br>1:53 PM         |
| Size Mater<br>8 PVC     |                   | Purpose Annual Review | Length 244.112 4 | (TV'd)<br>232.2       | Pre-Clean<br>No Pre-<br>Cleaning | Weather Dry             |
| Comments                |                   |                       |                  |                       |                                  |                         |