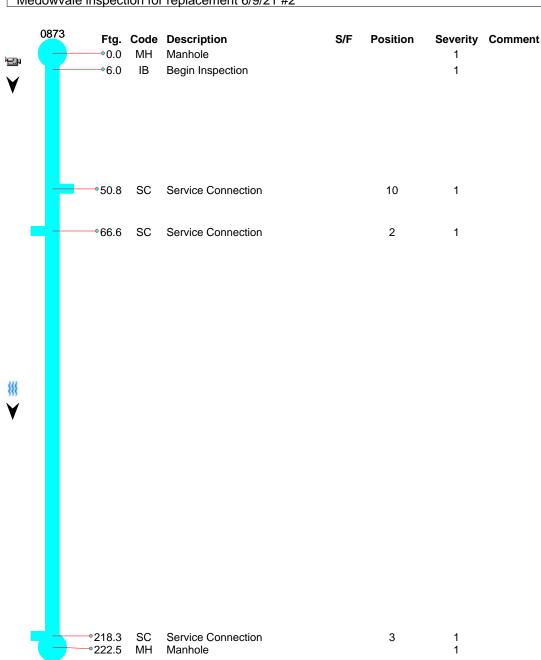

Owner **Pipe Number Upstream MH Downstream MH Date** City of Elk River P23 0873 0874 09-Jun-2021 Time Surveyor Street City Albany/Medowvale Elk River 9:50 AM Andy Material **Sewer Use** (TV'd) Pre-Clean Size **Purpose** Length Weather **PVC** Maintenance 223.414 222.5 8 Sanitary **Jetting** Dry Related 3

## Comments

MH - Manhole @ 0.0 ft.

Owner **Pipe Number Upstream MH Downstream MH** Date City of Elk River P23 09-Jun-2021 0873 0874 Time Surveyor Street City Albany/Medowvale Elk River Andy 9:50 AM (TV'd) Size Material Sewer Use **Purpose** Length Pre-Clean Weather **PVC** Maintenance 223.414 222.5 Sanitary **Jetting** Dry Related 3

### Comments

IB - Begin Inspection @ 6.0 ft.

| Owner City of Elk River | Pipe Number           | Upstream MH<br>0873               |                         | Downstrea<br>0874 |                          | <b>Date</b><br>09-Jun-2021 |
|-------------------------|-----------------------|-----------------------------------|-------------------------|-------------------|--------------------------|----------------------------|
| Surveyor<br>Andy        | Street Albany/Med     | owvale                            |                         |                   | <b>City</b><br>Elk River | <b>Time</b> 9:50 AM        |
| Size Material 8 PVC     | Sewer Use<br>Sanitary | Purpose<br>Maintenance<br>Related | <b>Length</b> 223.414 3 | (TV'd)<br>222.5   | Pre-Clean<br>Jetting     | Weather<br>Dry             |
| Comments                |                       |                                   |                         |                   |                          |                            |

SC - Service Connection @ 50.8 ft.

| Owner City of Elk River | Pipe Number        | Upstream MH<br>0873               |                | Downstrea<br>0874 |                          | <b>Date</b><br>09-Jun-2021 |
|-------------------------|--------------------|-----------------------------------|----------------|-------------------|--------------------------|----------------------------|
| Surveyor<br>Andy        | Street Albany/Med  | owvale                            |                |                   | <b>City</b><br>Elk River | Time<br>9:50 AM            |
| Size Material  8 PVC    | Sewer Use Sanitary | Purpose<br>Maintenance<br>Related | Length 223.414 | (TV'd)<br>222.5   | Pre-Clean<br>Jetting     | Weather Dry                |

#### Comments

SC - Service Connection @ 66.6 ft.

| Owner City of Elk River | Pipe Number        | Upstream MH<br>0873         |                         | Downstream MH<br>0874            | <b>Date</b><br>09-Jun-2021 |
|-------------------------|--------------------|-----------------------------|-------------------------|----------------------------------|----------------------------|
| <b>Surveyor</b><br>Andy | Street Albany/Medo | owvale                      |                         | City Elk River                   | <b>Time</b> 9:50 AM        |
| Size Material 8 PVC     | Sewer Use Sanitary | Purpose Maintenance Related | <b>Length</b> 223.414 3 | (TV'd) Pre-Clea<br>222.5 Jetting | n Weather Dry              |
| Comments                |                    |                             |                         |                                  |                            |

SC - Service Connection @ 218.3 ft.

| Owner City of Elk River | Pipe Number        | Upstream MH<br>0873         |                         | Downstream MH<br>0874            | <b>Date</b><br>09-Jun-2021 |
|-------------------------|--------------------|-----------------------------|-------------------------|----------------------------------|----------------------------|
| <b>Surveyor</b><br>Andy | Street Albany/Medo | owvale                      |                         | City Elk River                   | <b>Time</b> 9:50 AM        |
| Size Material 8 PVC     | Sewer Use Sanitary | Purpose Maintenance Related | <b>Length</b> 223.414 3 | (TV'd) Pre-Clea<br>222.5 Jetting | n Weather Dry              |
| Comments                |                    |                             |                         |                                  |                            |

MH - Manhole @ 222.5 ft.

 Owner
 Pipe Number
 Upstream MH
 Downstream MH
 Date

 City of Elk River
 P23
 0873
 0874
 09-Jun-2021

 Surveyor
 Street
 City
 Time

 Andy
 Albany/Medowvale
 Elk River
 9:50 AM

<u>(TV'</u>d) **Sewer Use Pre-Clean** Size Material **Purpose** Length Weather **PVC** 223.414 222.5 Sanitary Maintenance **Jetting** Dry Related 3