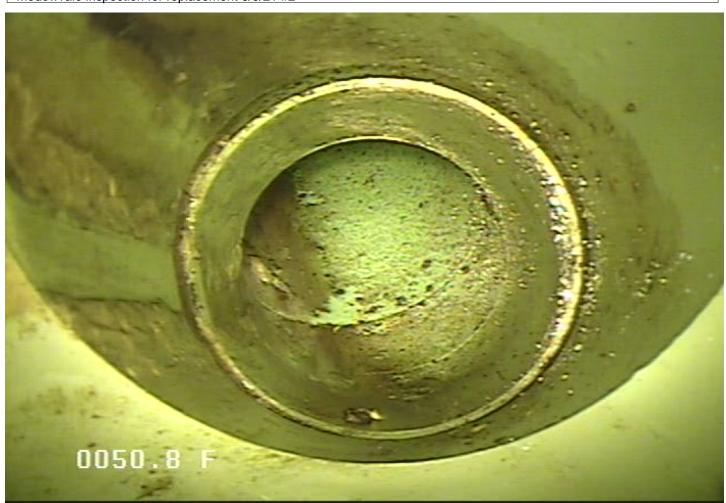

SC - Service Connection @ 50.8 ft.

| Owner City of Elk River | Pipe Number        | Upstream MH<br>0873               |                | Downstrea<br>0874 |                          | <b>Date</b><br>09-Jun-2021 |
|-------------------------|--------------------|-----------------------------------|----------------|-------------------|--------------------------|----------------------------|
| Surveyor<br>Andy        | Street Albany/Med  | owvale                            |                |                   | <b>City</b><br>Elk River | Time<br>9:50 AM            |
| Size Material  8 PVC    | Sewer Use Sanitary | Purpose<br>Maintenance<br>Related | Length 223.414 | (TV'd)<br>222.5   | Pre-Clean<br>Jetting     | Weather Dry                |