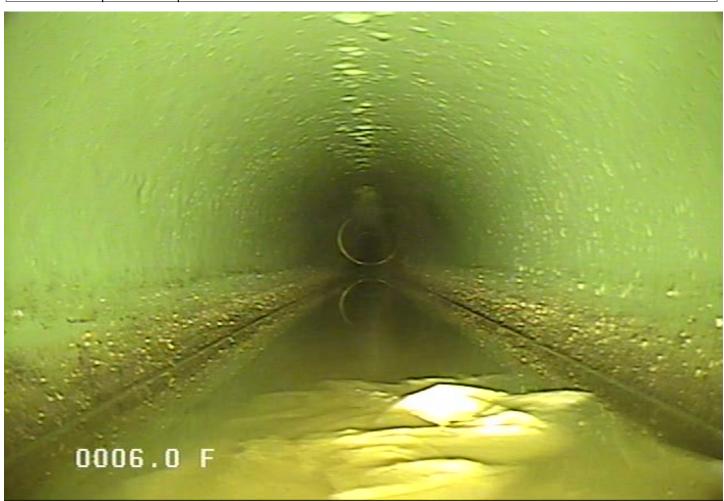

## Comments

MH - Manhole @ 0.0 ft.

Owner **Pipe Number Upstream MH Downstream MH** Date City of Elk River P23 09-Jun-2021 0873 0874 Time Surveyor Street City Albany/Medowvale Elk River Andy 9:50 AM (TV'd) Size Material Sewer Use **Purpose** Length Pre-Clean Weather **PVC** Maintenance 223.414 222.5 Sanitary **Jetting** Dry Related 3

### Comments

IB - Begin Inspection @ 6.0 ft.

| Owner City of Elk River | Pipe Number           | Upstream MH<br>0873               |                         | Downstrea<br>0874 |                          | <b>Date</b><br>09-Jun-2021 |
|-------------------------|-----------------------|-----------------------------------|-------------------------|-------------------|--------------------------|----------------------------|
| Surveyor<br>Andy        | Street Albany/Med     | owvale                            |                         |                   | <b>City</b><br>Elk River | <b>Time</b> 9:50 AM        |
| Size Material 8 PVC     | Sewer Use<br>Sanitary | Purpose<br>Maintenance<br>Related | <b>Length</b> 223.414 3 | (TV'd)<br>222.5   | Pre-Clean<br>Jetting     | Weather<br>Dry             |
| Comments                |                       |                                   |                         |                   |                          |                            |