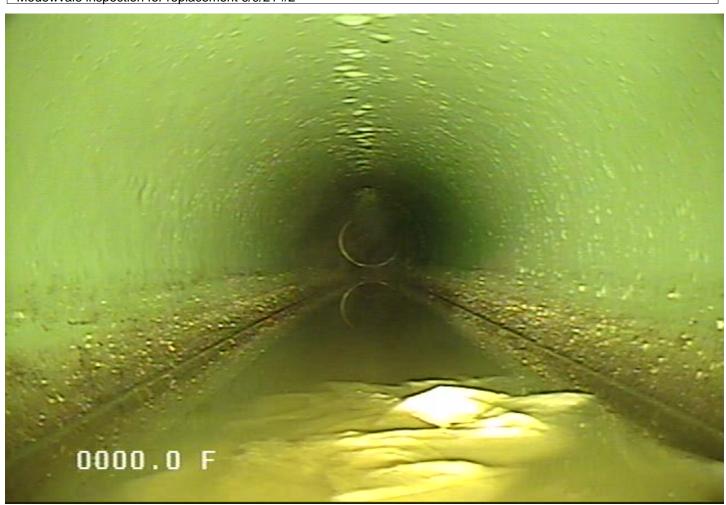

### Comments

IB - Begin Inspection @ 6.0 ft.

| Owner City of Elk River | Pipe Number           | Upstream MH<br>0873               |                         | Downstrea<br>0874 |                          | <b>Date</b><br>09-Jun-2021 |
|-------------------------|-----------------------|-----------------------------------|-------------------------|-------------------|--------------------------|----------------------------|
| Surveyor<br>Andy        | Street Albany/Med     | owvale                            |                         |                   | <b>City</b><br>Elk River | <b>Time</b> 9:50 AM        |
| Size Material 8 PVC     | Sewer Use<br>Sanitary | Purpose<br>Maintenance<br>Related | <b>Length</b> 223.414 3 | (TV'd)<br>222.5   | Pre-Clean<br>Jetting     | Weather<br>Dry             |
| Comments                |                       |                                   |                         |                   |                          |                            |