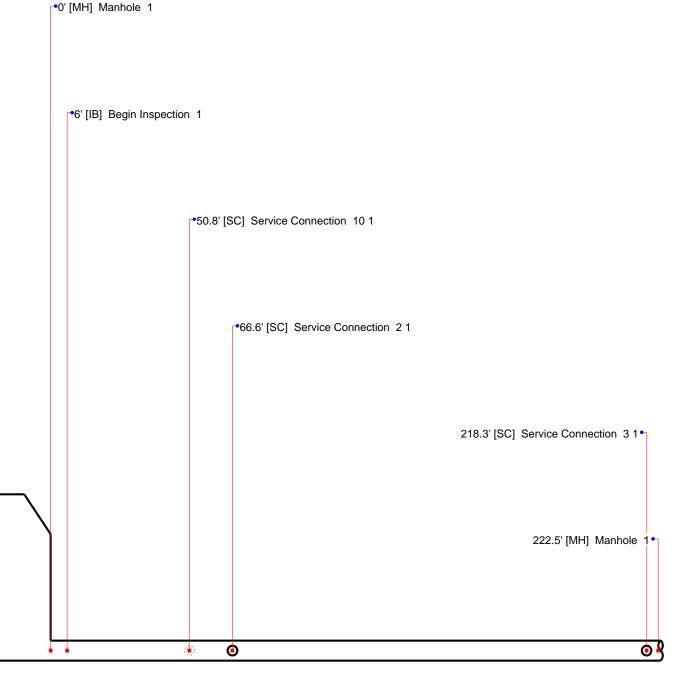

## Comments

MH - Manhole @ 0.0 ft.

Owner **Pipe Number Upstream MH Downstream MH** Date City of Elk River P23 09-Jun-2021 0873 0874 Time Surveyor Street City Albany/Medowvale Elk River Andy 9:50 AM (TV'd) Size Material Sewer Use **Purpose** Length Pre-Clean Weather **PVC** Maintenance 223.414 222.5 Sanitary **Jetting** Dry Related 3

### Comments

IB - Begin Inspection @ 6.0 ft.

| Owner City of Elk River | Pipe Number           | Upstream MH<br>0873               |                         | Downstrea<br>0874 |                          | <b>Date</b><br>09-Jun-2021 |
|-------------------------|-----------------------|-----------------------------------|-------------------------|-------------------|--------------------------|----------------------------|
| Surveyor<br>Andy        | Street Albany/Med     | owvale                            |                         |                   | <b>City</b><br>Elk River | <b>Time</b> 9:50 AM        |
| Size Material 8 PVC     | Sewer Use<br>Sanitary | Purpose<br>Maintenance<br>Related | <b>Length</b> 223.414 3 | (TV'd)<br>222.5   | Pre-Clean<br>Jetting     | Weather<br>Dry             |
| Comments                |                       |                                   |                         |                   |                          |                            |

SC - Service Connection @ 50.8 ft.

| Owner City of Elk River | Pipe Number        | Upstream MH<br>0873               |                | Downstrea<br>0874 |                          | <b>Date</b><br>09-Jun-2021 |
|-------------------------|--------------------|-----------------------------------|----------------|-------------------|--------------------------|----------------------------|
| Surveyor<br>Andy        | Street Albany/Med  | owvale                            |                |                   | <b>City</b><br>Elk River | Time<br>9:50 AM            |
| Size Material  8 PVC    | Sewer Use Sanitary | Purpose<br>Maintenance<br>Related | Length 223.414 | (TV'd)<br>222.5   | Pre-Clean<br>Jetting     | Weather Dry                |

#### Comments

SC - Service Connection @ 66.6 ft.

| Owner City of Elk River | Pipe Number        | Upstream MH<br>0873         |                         | Downstream MH<br>0874            | <b>Date</b><br>09-Jun-2021 |
|-------------------------|--------------------|-----------------------------|-------------------------|----------------------------------|----------------------------|
| <b>Surveyor</b><br>Andy | Street Albany/Medo | owvale                      |                         | City Elk River                   | <b>Time</b> 9:50 AM        |
| Size Material 8 PVC     | Sewer Use Sanitary | Purpose Maintenance Related | <b>Length</b> 223.414 3 | (TV'd) Pre-Clea<br>222.5 Jetting | n Weather Dry              |
| Comments                |                    |                             |                         |                                  |                            |

SC - Service Connection @ 218.3 ft.

| Owner City of Elk River | Pipe Number        | Upstream MH<br>0873         |                         | Downstream MH<br>0874            | <b>Date</b><br>09-Jun-2021 |
|-------------------------|--------------------|-----------------------------|-------------------------|----------------------------------|----------------------------|
| <b>Surveyor</b><br>Andy | Street Albany/Medo | owvale                      |                         | City Elk River                   | <b>Time</b> 9:50 AM        |
| Size Material 8 PVC     | Sewer Use Sanitary | Purpose Maintenance Related | <b>Length</b> 223.414 3 | (TV'd) Pre-Clea<br>222.5 Jetting | n Weather Dry              |
| Comments                |                    |                             |                         |                                  |                            |

MH - Manhole @ 222.5 ft.

 Owner
 Pipe Number
 Upstream MH
 Downstream MH
 Date

 City of Elk River
 P23
 0873
 0874
 09-Jun-2021

 Surveyor
 Street
 City
 Time

 Andy
 Albany/Medowvale
 Elk River
 9:50 AM

<u>(TV'</u>d) **Sewer Use Pre-Clean** Size Material **Purpose** Length Weather **PVC** 223.414 222.5 Sanitary Maintenance **Jetting** Dry Related 3