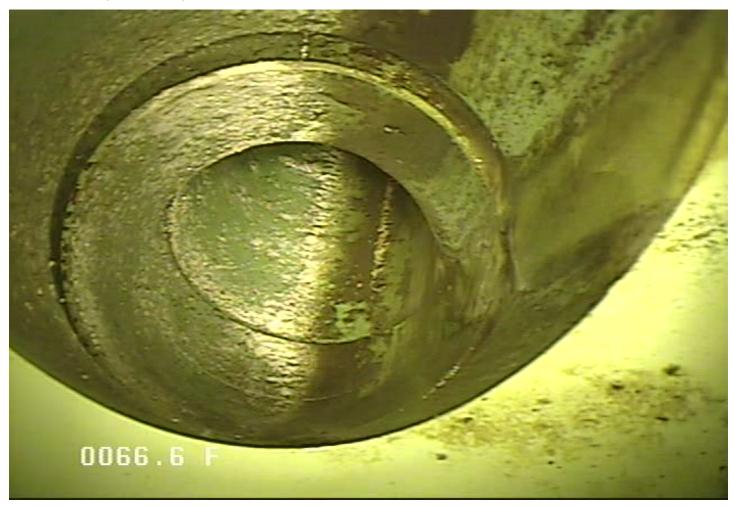

#### Comments

SC - Service Connection @ 66.6 ft.

| Owner City of Elk River | Pipe Number        | Upstream MH<br>0873         |                         | Downstream MH<br>0874            | <b>Date</b><br>09-Jun-2021 |
|-------------------------|--------------------|-----------------------------|-------------------------|----------------------------------|----------------------------|
| <b>Surveyor</b><br>Andy | Street Albany/Medo | owvale                      |                         | City Elk River                   | <b>Time</b> 9:50 AM        |
| Size Material 8 PVC     | Sewer Use Sanitary | Purpose Maintenance Related | <b>Length</b> 223.414 3 | (TV'd) Pre-Clea<br>222.5 Jetting | n Weather Dry              |
| Comments                |                    |                             |                         |                                  |                            |