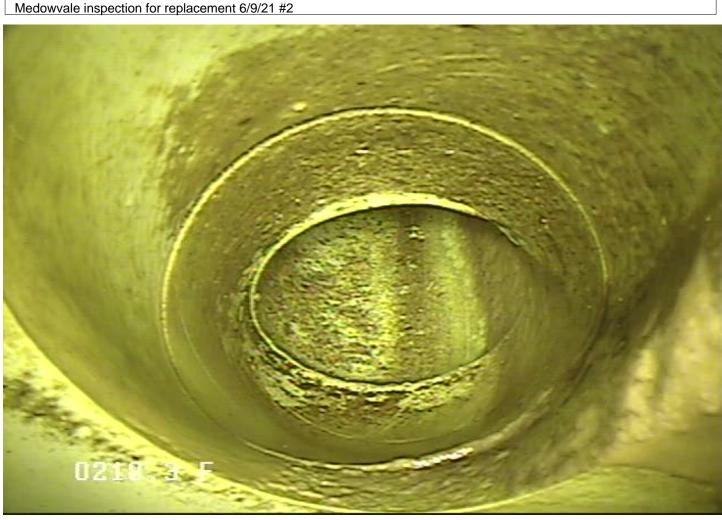

MH - Manhole @ 222.5 ft.

 Owner
 Pipe Number
 Upstream MH
 Downstream MH
 Date

 City of Elk River
 P23
 0873
 0874
 09-Jun-2021

 Surveyor
 Street
 City
 Time

 Andy
 Albany/Medowvale
 Elk River
 9:50 AM

<u>(TV'</u>d) **Sewer Use Pre-Clean** Size Material **Purpose** Length Weather **PVC** 223.414 222.5 Sanitary Maintenance **Jetting** Dry Related 3