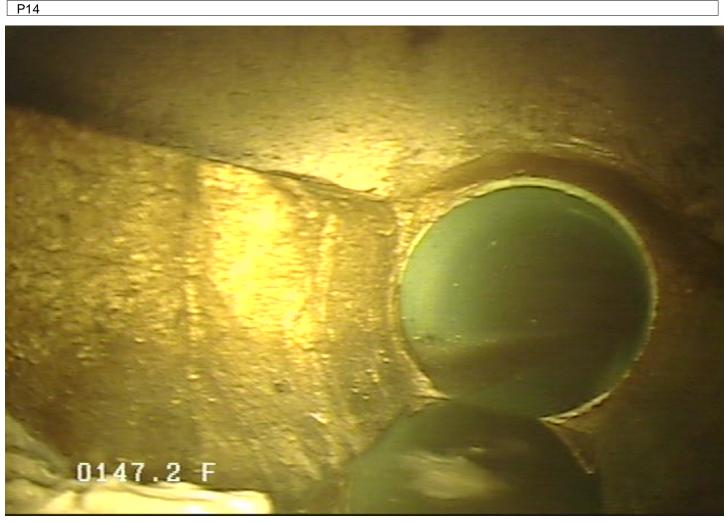

MH - Manhole @ 147.2 ft.

| Owner City of Elk River | Pipe Number         | Upstream MH<br>47        |                  | Downstrea<br>45 | ım MH                    | <b>Date</b> 08-Feb-2023 |
|-------------------------|---------------------|--------------------------|------------------|-----------------|--------------------------|-------------------------|
| Surveyor Andy and Tyler | Street Albany St. N | W                        |                  | E               | <b>City</b><br>Elk River | <b>Time</b> 9:07 AM     |
| Size Material 8 PVC     | Sewer Use Sanitary  | Purpose<br>Annual Review | Length 155.505 8 | (TV'd)<br>334.8 | Pre-Clean<br>Not Known   | Weather<br>Snow         |
| Comments                |                     |                          |                  |                 |                          |                         |