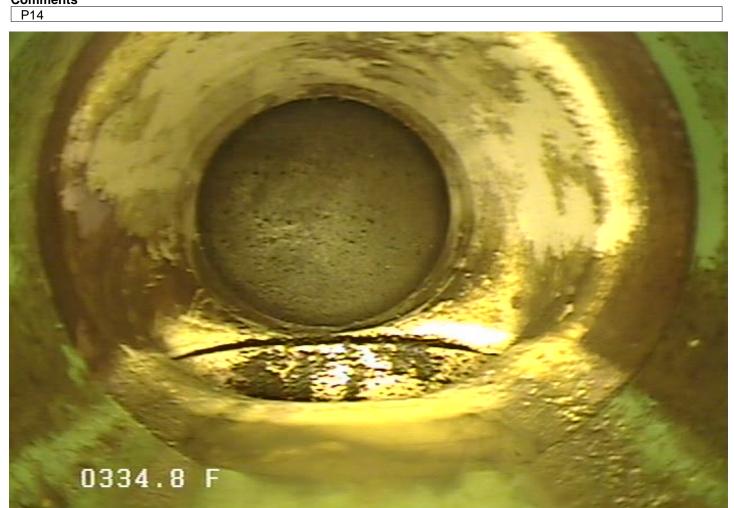

MH - Manhole @ 334.8 ft.

| Owner City of Elk River | Pipe Number         | Upstream MH<br>47        |                  | Downstrea<br>45 | ım MH                    | <b>Date</b> 08-Feb-2023 |
|-------------------------|---------------------|--------------------------|------------------|-----------------|--------------------------|-------------------------|
| Surveyor Andy and Tyler | Street Albany St. N | W                        |                  | E               | <b>City</b><br>Elk River | <b>Time</b> 9:07 AM     |
| Size Material 8 PVC     | Sewer Use Sanitary  | Purpose<br>Annual Review | Length 155.505 8 | (TV'd)<br>334.8 | Pre-Clean<br>Not Known   | Weather<br>Snow         |
| Comments                |                     |                          |                  |                 |                          |                         |

Incident Code: MH
Incident Description: Manhole
Feet: 0334.8
Severity: 1

IE - End Inspection @ 334.8 ft.

**Pipe Number Upstream MH Downstream MH** Owner **Date** City of Elk River P14 08-Feb-2023 47 45 Surveyor Street City Time Elk River Andy and Tyler Albany St. NW 9:07 AM <u>(TV'</u>d) Material **Pre-Clean Sewer Use Purpose** Length Weather **PVC Annual Review** 155.505 334.8 Not Known Sanitary Snow 8 **Comments** P14