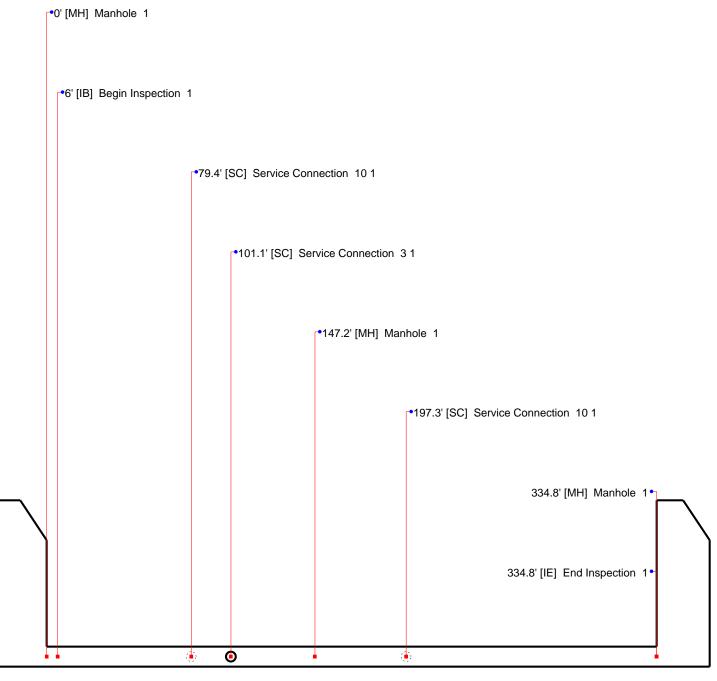

O000.0 F

MH - Manhole @ 0.0 ft.

| Owner City of Elk River | Pipe Number<br>P14 | Upstream MH<br>47     |                  | Downstream MH<br>45               | <b>Date</b> 08-Feb-2023 |
|-------------------------|--------------------|-----------------------|------------------|-----------------------------------|-------------------------|
| Surveyor Andy and Tyler | Street Albany S    | t. NW                 |                  | City<br>Elk River                 | <b>Time</b><br>9:07 AM  |
| Size Materia  8 PVC     | Sewer Use Sanitary | Purpose Annual Review | Length 155.505 8 | (TV'd) Pre-Clea<br>334.8 Not Know |                         |
| Comments P14            |                    |                       |                  |                                   |                         |

IB - Begin Inspection @ 6.0 ft.

| Owner City of Elk River | Pipe Number     | Upstream MH<br>47     |                       | Downstream MH<br>45             | <b>Date</b> 08-Feb-2023 |
|-------------------------|-----------------|-----------------------|-----------------------|---------------------------------|-------------------------|
| Surveyor Andy and Tyler | Street Albany S | St. NW                |                       | City Elk River                  | <b>Time</b> 9:07 AM     |
| Size Mater 8 PVC        |                 | Purpose Annual Review | <b>Length</b> 155.505 | (TV'd) Pre-Clear 334.8 Not Know |                         |

Comments

P14

SC - Service Connection @ 79.4 ft.

| Owner City of Elk R    | River           | Pipe Number           | Upstream MH<br>47     |                  | Downstream MH<br>45 | <b>Date</b> 08-Feb-2023 |
|------------------------|-----------------|-----------------------|-----------------------|------------------|---------------------|-------------------------|
| Surveyor Andy and Tyle | er              | Street Albany St      | NW                    |                  | City Elk River      | <b>Time</b> 9:07 AM     |
| <b>Size</b> 8          | Material<br>PVC | Sewer Use<br>Sanitary | Purpose Annual Review | Length 155.505 8 | (TV'd) Pre-Cle      |                         |
| Comments               |                 |                       |                       |                  |                     |                         |

SC - Service Connection @ 101.1 ft.

| Owner City of Elk River | Pipe Number         | Upstream MH<br>47     |                | Downstream MH<br>45           | <b>Date</b> 08-Feb-2023 |
|-------------------------|---------------------|-----------------------|----------------|-------------------------------|-------------------------|
| Surveyor Andy and Tyler | Street Albany St. N | NW                    |                | City<br>Elk River             | <b>Time</b> 9:07 AM     |
| Size Material 8 PVC     | Sewer Use Sanitary  | Purpose Annual Review | Length 155.505 | (TV'd) Pre-Cl<br>334.8 Not Kn |                         |
| Comments                |                     |                       |                |                               |                         |

MH - Manhole @ 147.2 ft.

| Owner City of Elk River | Pipe Number         | Upstream MH<br>47        |                  | Downstrea<br>45 | ım MH                    | <b>Date</b> 08-Feb-2023 |
|-------------------------|---------------------|--------------------------|------------------|-----------------|--------------------------|-------------------------|
| Surveyor Andy and Tyler | Street Albany St. N | W                        |                  | E               | <b>City</b><br>Elk River | <b>Time</b> 9:07 AM     |
| Size Material 8 PVC     | Sewer Use Sanitary  | Purpose<br>Annual Review | Length 155.505 8 | (TV'd)<br>334.8 | Pre-Clean<br>Not Known   | Weather<br>Snow         |
| Comments                |                     |                          |                  |                 |                          |                         |

SC - Service Connection @ 197.3 ft.

| Owner City of Elk River | Pipe Number        | Upstream MH<br>47     |                       | Downstre<br>45  |                          | <b>Date</b> 08-Feb-2023 |
|-------------------------|--------------------|-----------------------|-----------------------|-----------------|--------------------------|-------------------------|
| Surveyor Andy and Tyler | Street Albany St   | t. NW                 |                       |                 | <b>City</b><br>Elk River | Time<br>9:07 AM         |
| Size Materia 8 PVC      | Sewer Use Sanitary | Purpose Annual Review | <b>Length</b> 155.505 | (TV'd)<br>334.8 | Pre-Clean<br>Not Known   | Weather Snow            |
| Comments                |                    |                       |                       |                 |                          |                         |

MH - Manhole @ 334.8 ft.

| Owner City of Elk River | Pipe Number         | Upstream MH<br>47        |                  | Downstrea<br>45 | ım MH                    | <b>Date</b> 08-Feb-2023 |
|-------------------------|---------------------|--------------------------|------------------|-----------------|--------------------------|-------------------------|
| Surveyor Andy and Tyler | Street Albany St. N | W                        |                  | E               | <b>City</b><br>Elk River | <b>Time</b> 9:07 AM     |
| Size Material 8 PVC     | Sewer Use Sanitary  | Purpose<br>Annual Review | Length 155.505 8 | (TV'd)<br>334.8 | Pre-Clean<br>Not Known   | Weather<br>Snow         |
| Comments                |                     |                          |                  |                 |                          |                         |

Incident Code: MH
Incident Description: Manhole
Feet: 0334.8
Severity: 1

IE - End Inspection @ 334.8 ft.

**Pipe Number Upstream MH Downstream MH** Owner **Date** City of Elk River P14 08-Feb-2023 47 45 Surveyor Street City Time Elk River Andy and Tyler Albany St. NW 9:07 AM <u>(TV'</u>d) Material **Pre-Clean Sewer Use Purpose** Length Weather **PVC Annual Review** 155.505 334.8 Not Known Sanitary Snow 8 **Comments** P14