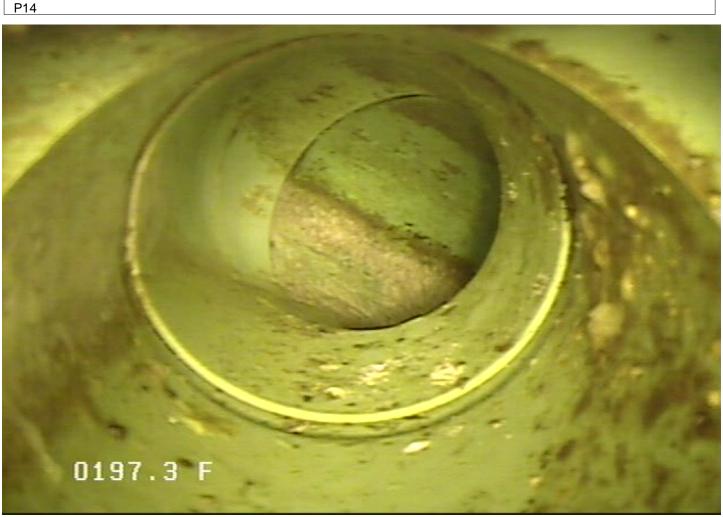

SC - Service Connection @ 197.3 ft.

| Owner City of Elk River | Pipe Number        | Upstream MH<br>47     |                       | Downstre<br>45  |                          | <b>Date</b> 08-Feb-2023 |
|-------------------------|--------------------|-----------------------|-----------------------|-----------------|--------------------------|-------------------------|
| Surveyor Andy and Tyler | Street Albany St   | t. NW                 |                       |                 | <b>City</b><br>Elk River | Time<br>9:07 AM         |
| Size Materia 8 PVC      | Sewer Use Sanitary | Purpose Annual Review | <b>Length</b> 155.505 | (TV'd)<br>334.8 | Pre-Clean<br>Not Known   | Weather Snow            |
| Comments                |                    |                       |                       |                 |                          |                         |