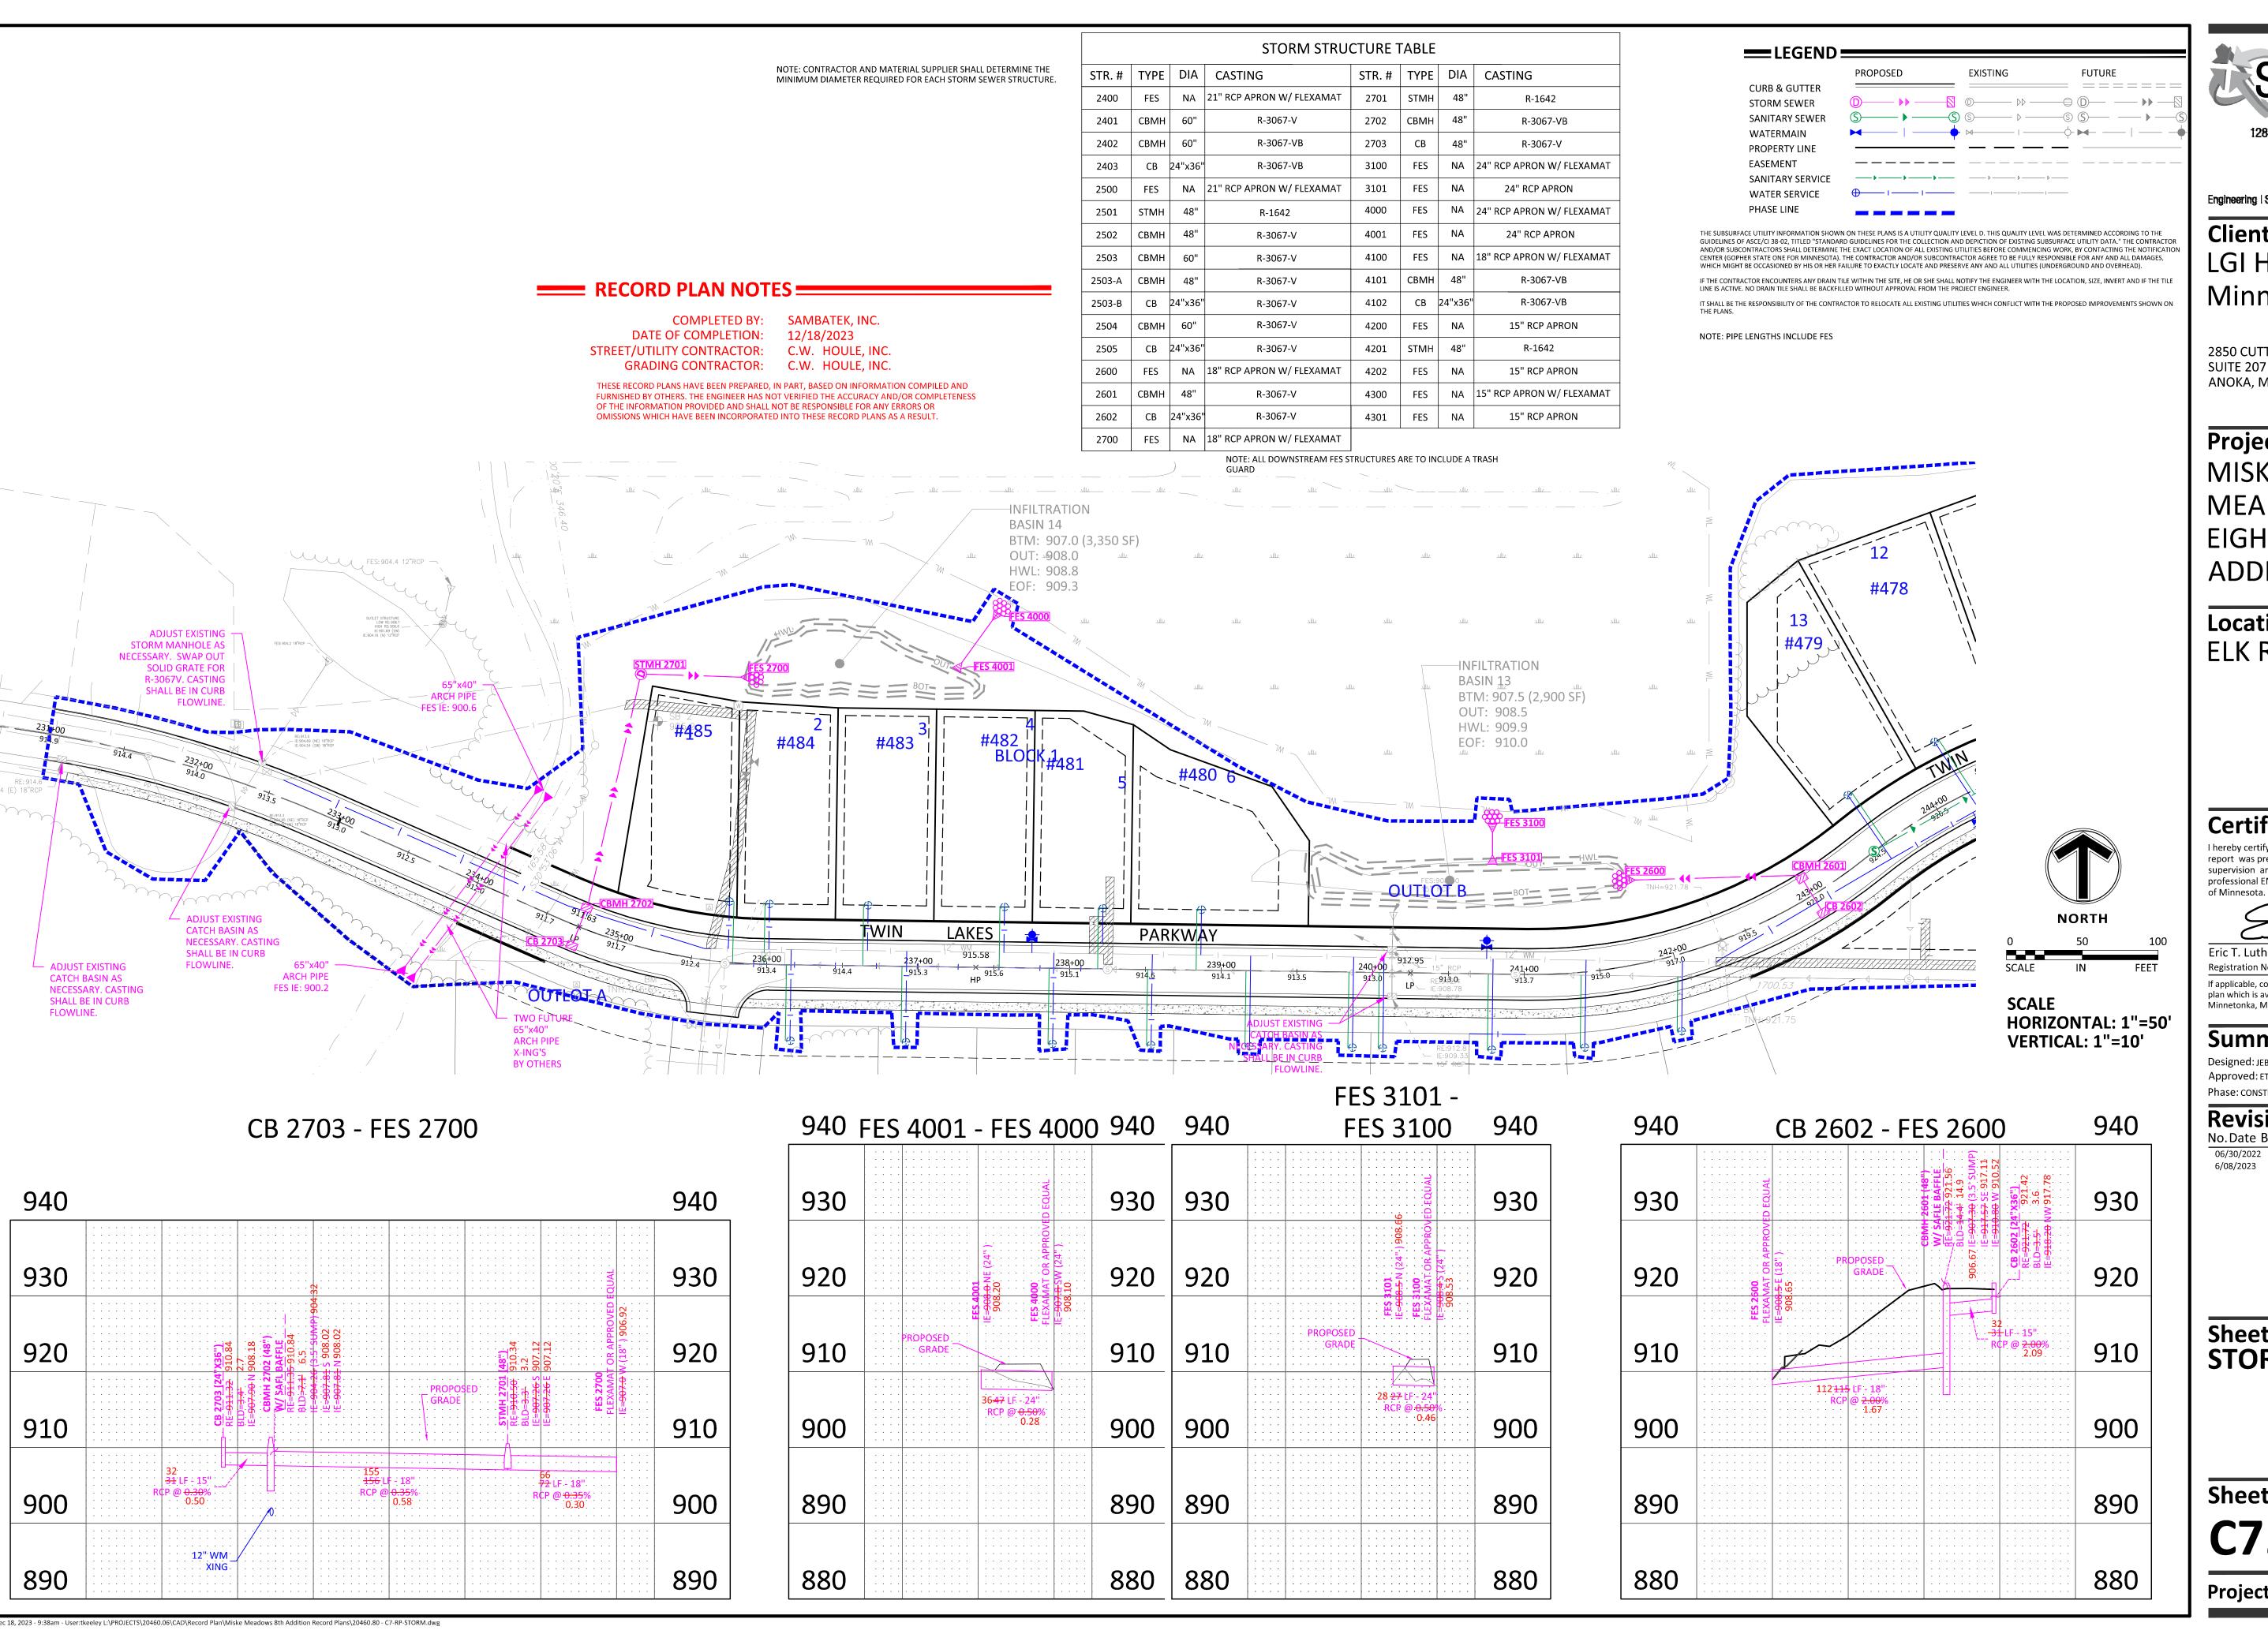

Project MISKE **MEADOWS EIGHTH ADDITION** 

Location ELK RIVER, MN

## Certification

I hereby certify that this plan, specification or report was prepared by me or under my direct supervision and that I am a duly licensed professional ENGINEER under the laws of the state

un cell Eric T. Luth

Registration No. 50475 Date: 06/30/2022 If applicable, contact us for a wet signed copy of this plan which is available upon request at Sambatek's, Minnetonka, MN office.

## Summary

Designed: JEB Drawn: TPK/CE/JLB Approved: ETL Initial Issue: 06/30/2022 Phase: construction

## **Revision History**

No. Date By Submittal / Revision 06/30/2022 CONSTRUCTION DOCUMENTS 6/08/2023 RECORD PLANS

**Sheet Title STORM SEWER** 

**Sheet No. Revision** 

C7.01

**Project No.** 20460.80