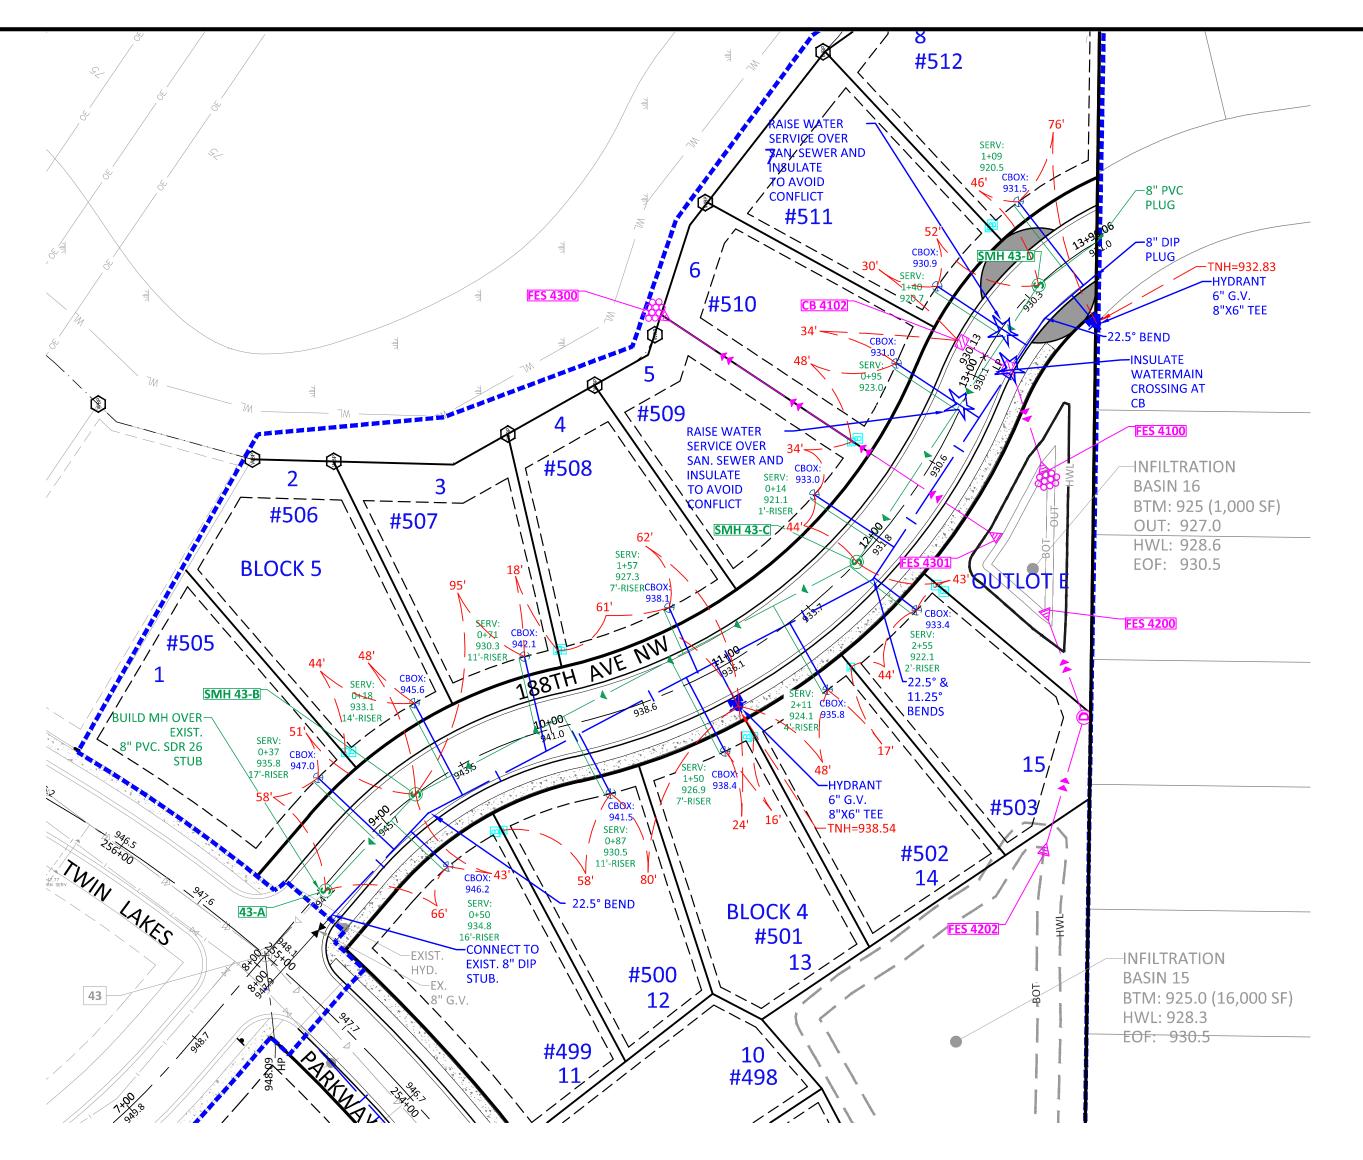

CURB & GUTTER

STORM SEWER

EIGHTH ADDITION ELK RIVER, MN

763.476.6010 telephone

763.476.8532 facsimile