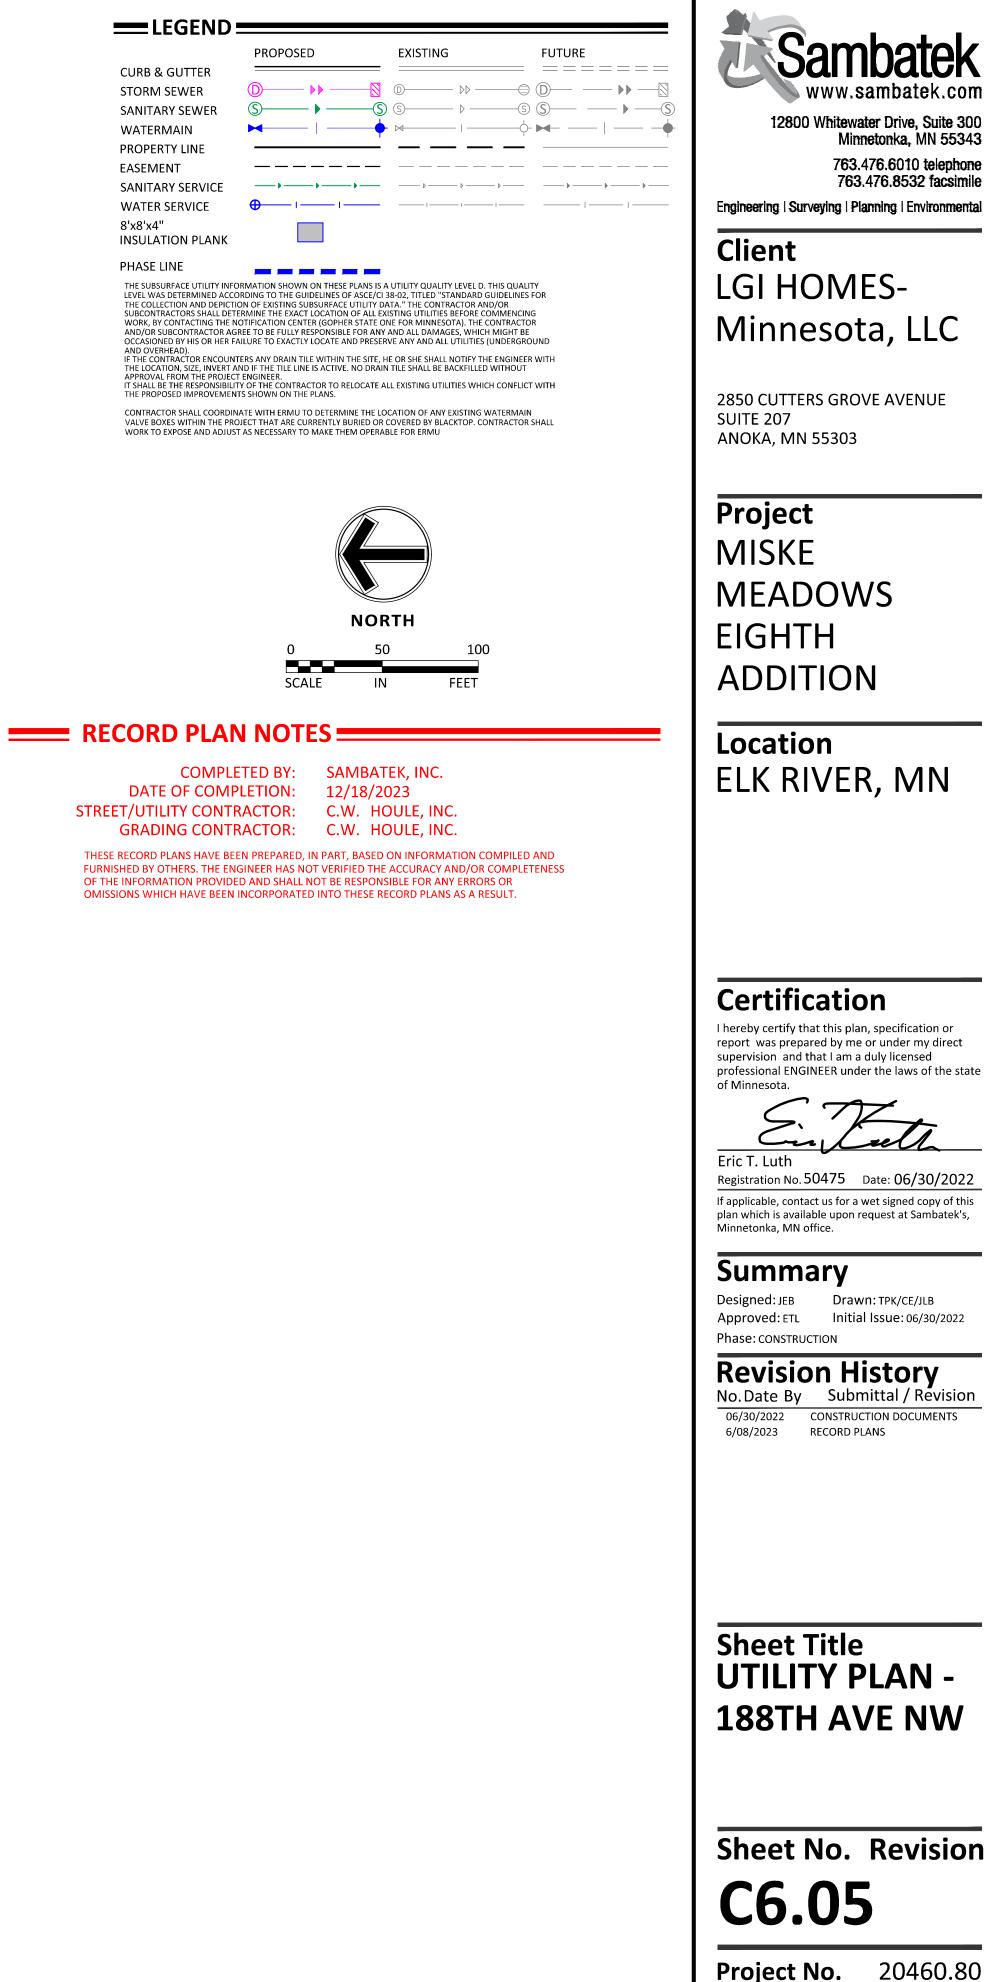

CURB & GUTTER

STORM SEWER

EIGHTH ADDITION ELK RIVER, MN

763.476.6010 telephone

763.476.8532 facsimile

## Location

## Certification

I hereby certify that this plan, specification or report was prepared by me or under my direct supervision and that I am a duly licensed professional ENGINEER under the laws of the state

Registration No. 50475 Date: 06/30/2022 If applicable, contact us for a wet signed copy of this plan which is available upon request at Sambatek's, Minnetonka, MN office.

Summary

Designed: JEB Drawn: TPK/CE/JLB Approved: ETL Initial Issue: 06/30/2022

**Revision History** No.Date By Submittal / Revision

06/30/2022 CONSTRUCTION DOCUMENTS

**Sheet Title UTILITY PLAN -188TH AVE NW** 

Sheet No. Revision **C6.05** 

**Project No.** 20460.80