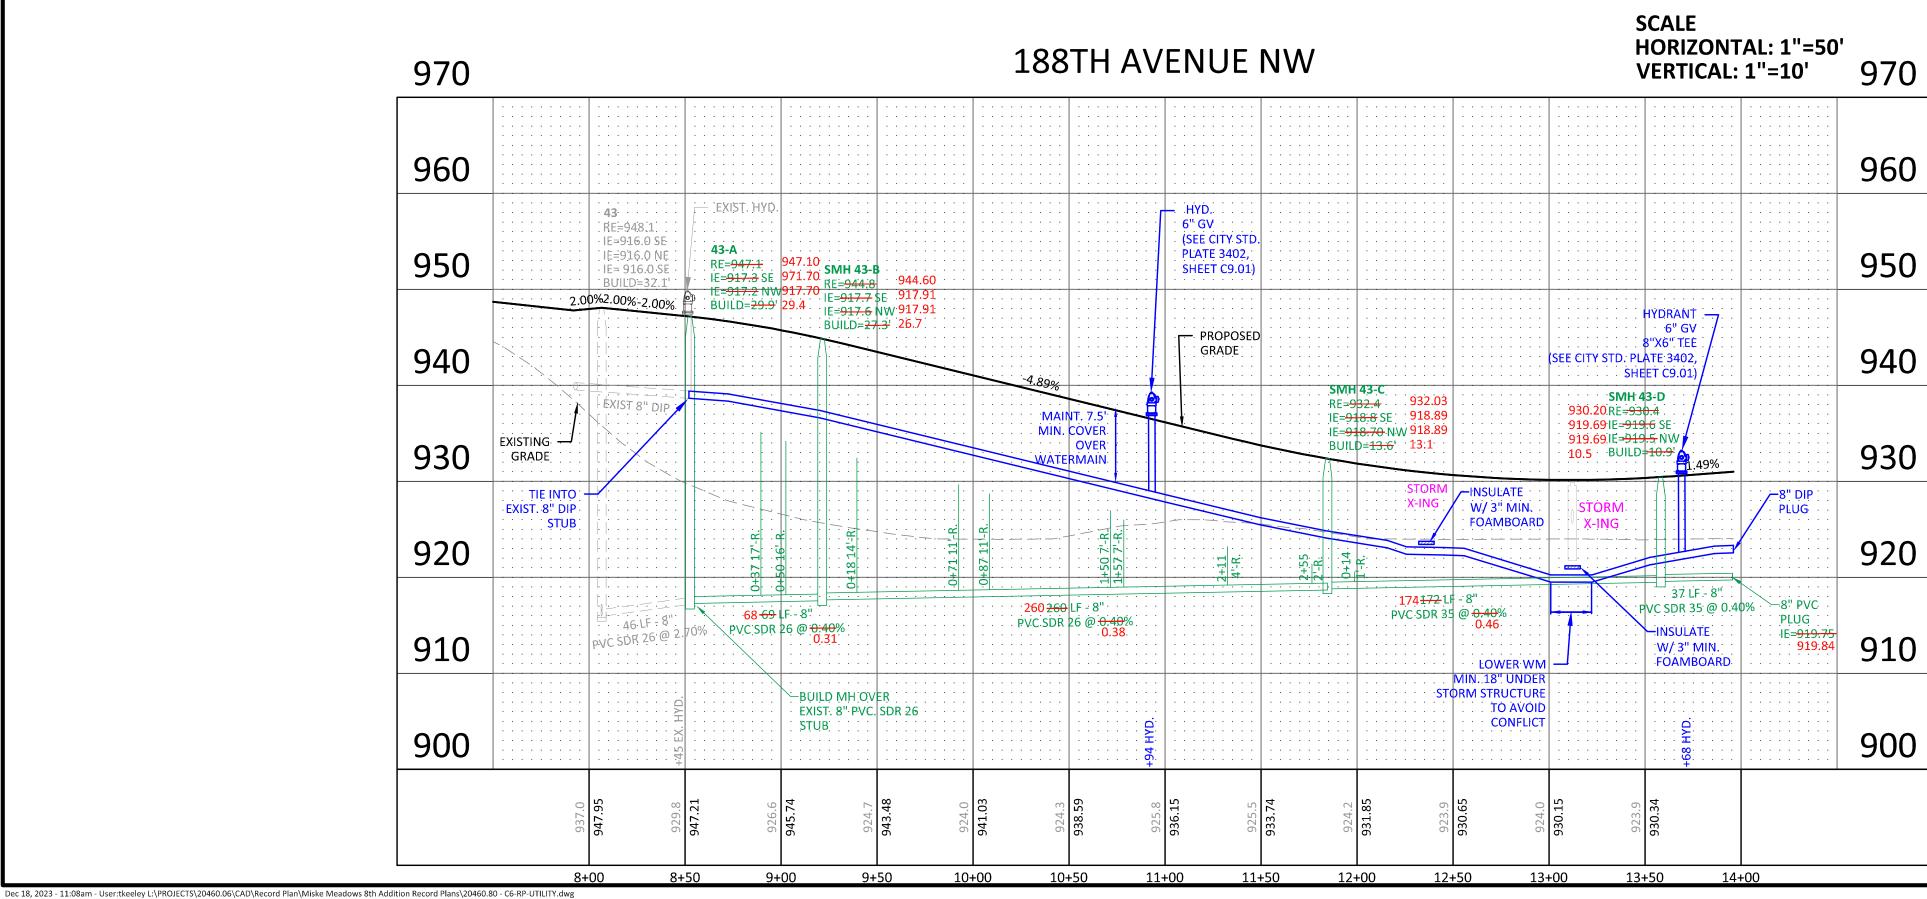

CURB & GUTTER

STORM SEWER

EIGHTH ADDITION ELK RIVER, MN

763.476.6010 telephone

763.476.8532 facsimile