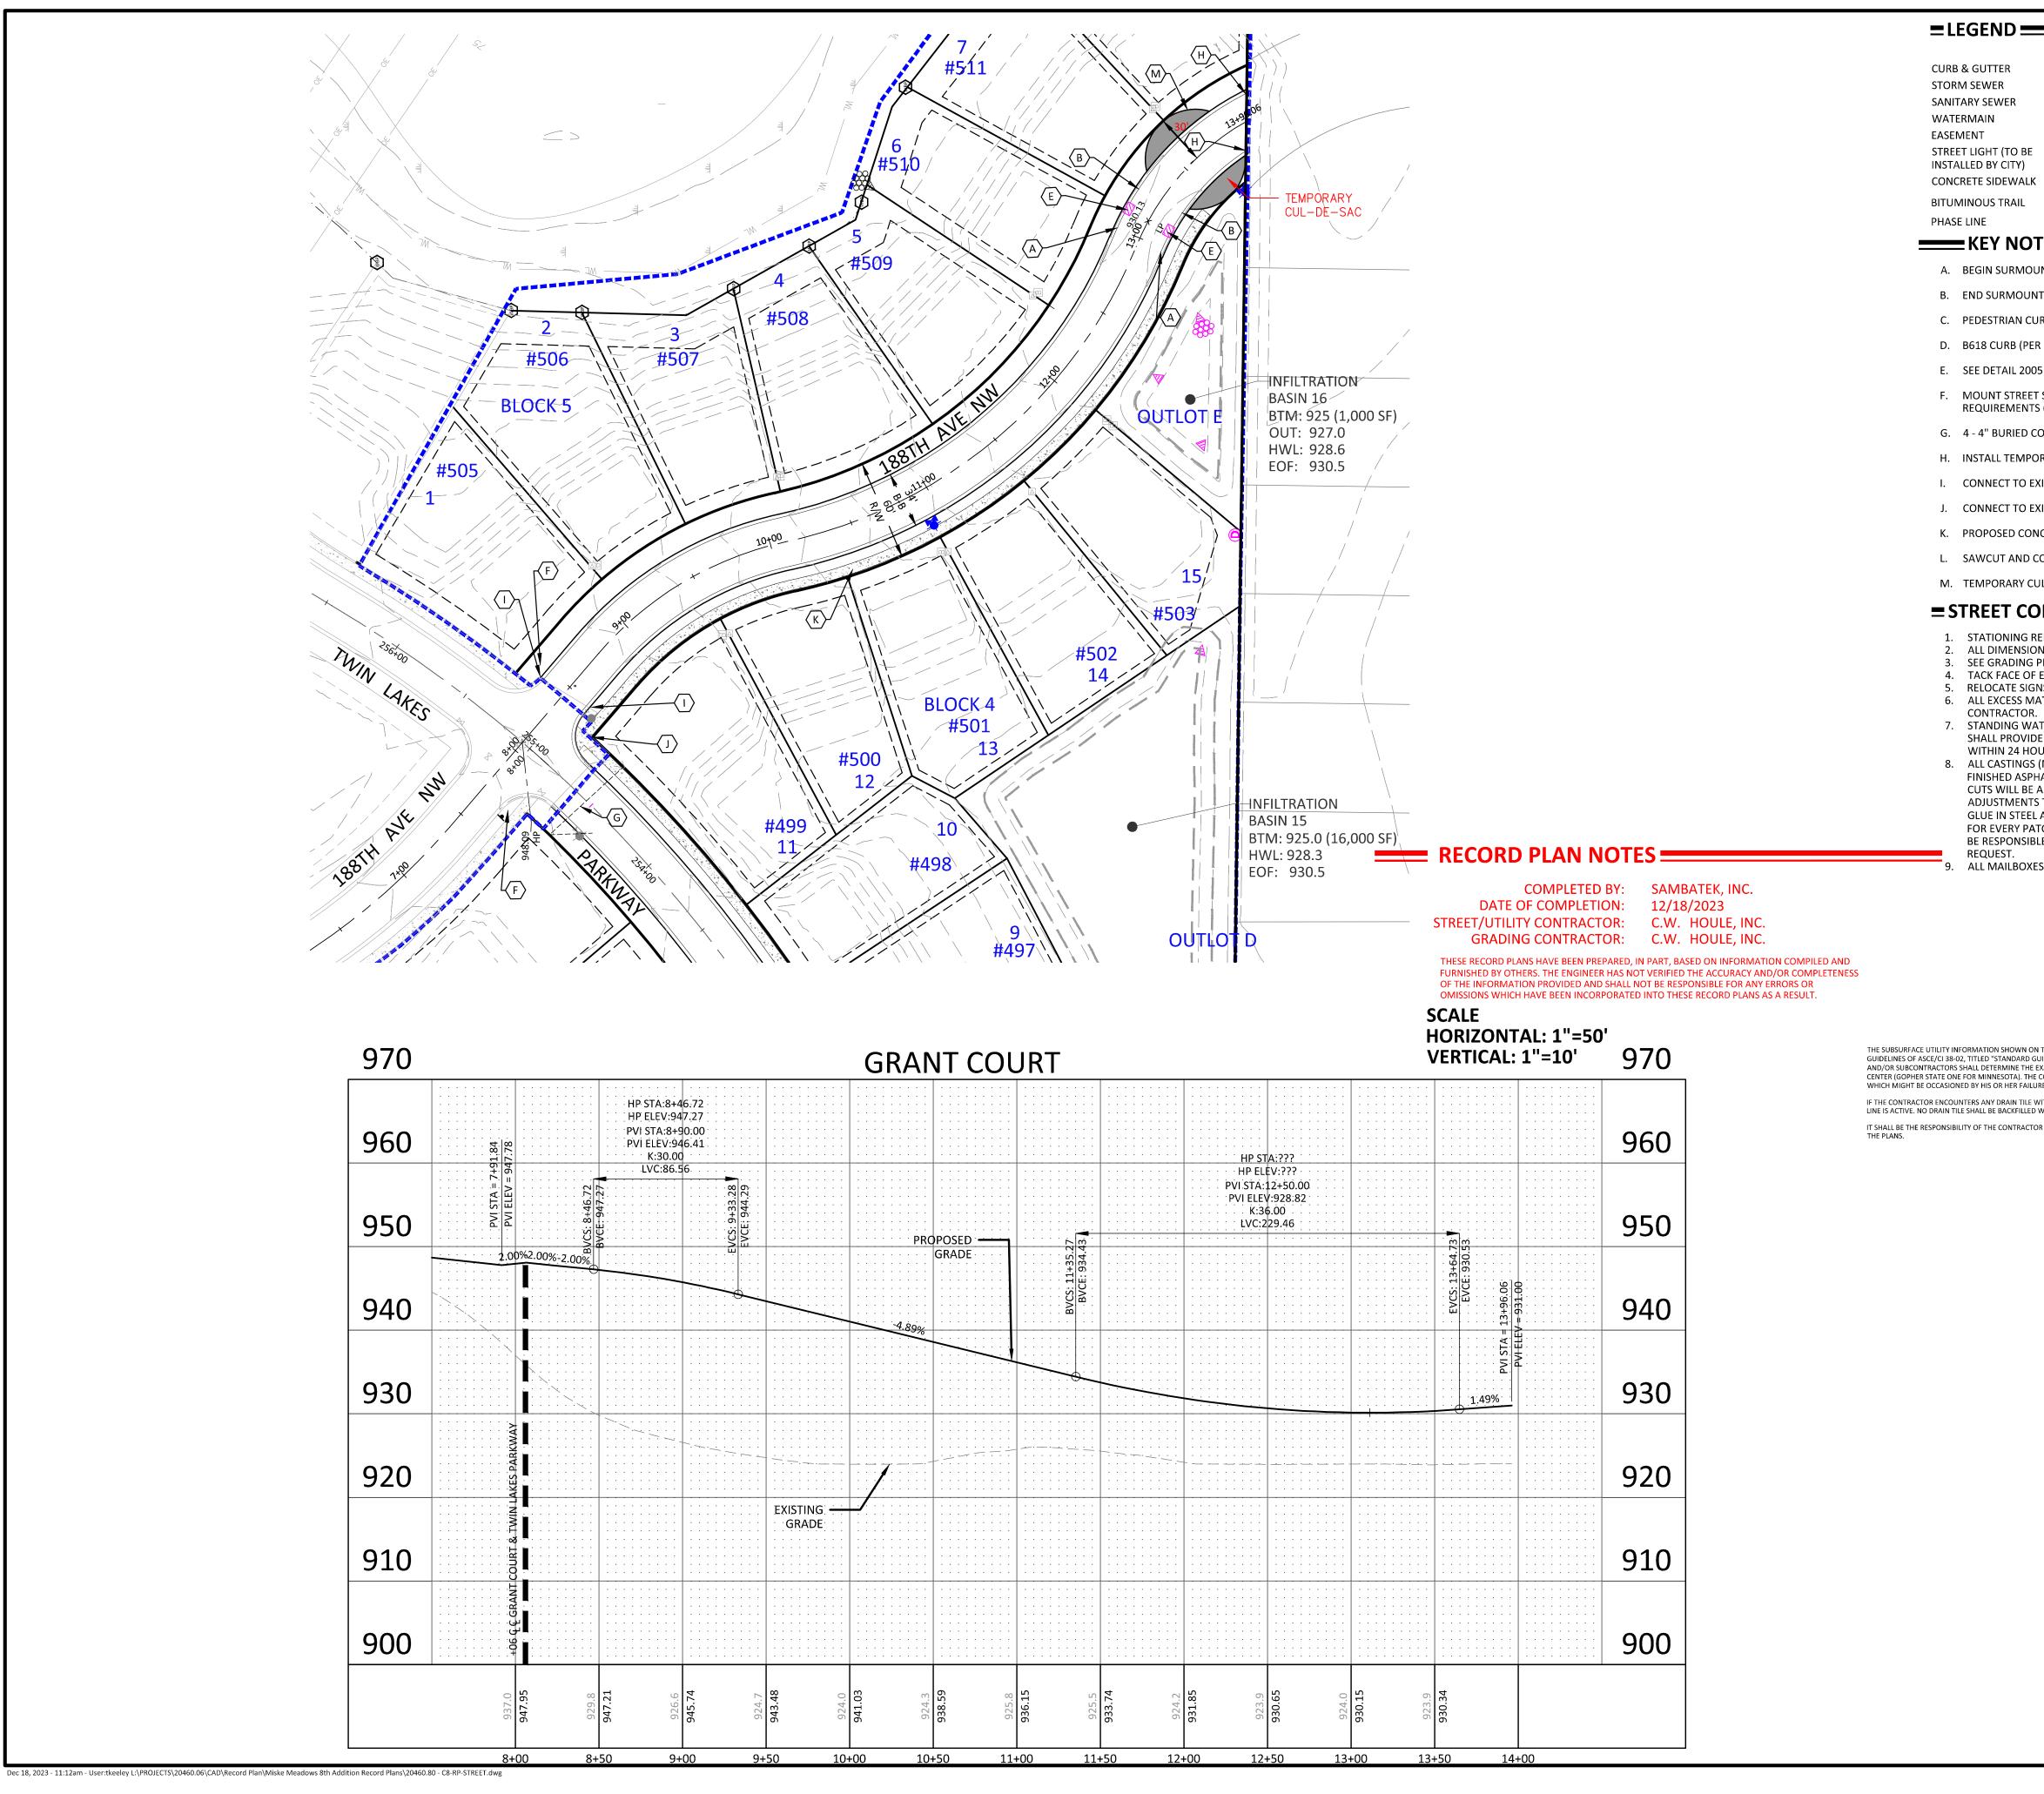

|     | 8+                  | 00 8+                  | 50 9+                                                             | 00 9+                   | 50 10-                                | ⊦00 1( |
|-----|---------------------|------------------------|-------------------------------------------------------------------|-------------------------|---------------------------------------|--------|
|     | 037.0               | <b>947.95</b><br>929.8 | <b>947.21</b><br>926.6                                            | <b>945.74</b><br>945.74 | <b>943.48</b><br>924.0                | 941.03 |
| 900 | +06 G G ANIT COLIRT |                        |                                                                   |                         |                                       |        |
| 910 | COURT & TWIN L      |                        |                                                                   |                         | EXISTING<br>GRADE                     |        |
| 920 |                     |                        |                                                                   |                         |                                       |        |
| 930 |                     |                        |                                                                   |                         |                                       |        |
| 940 | 2.0                 |                        |                                                                   |                         |                                       | -4 60- |
| 950 | PVI STA = 7+9       | /CS: 8+46.72           | K:30.00                                                           |                         |                                       | PR     |
| 960 | 1:84<br>7:78        |                        | HP STA:8+4<br>HP ELEV:94<br>PVI STA:8+9<br>PVI ELEV:94<br>K:30.00 | 7.27<br>0.00<br>6.41    | · · · · · · · · · · · · · · · · · · · |        |
| 970 |                     |                        |                                                                   |                         |                                       | GRA    |

| PROPOSED                                                                                                      | EXISTING                                                           | FUTURE                                                            |                                                                                                                |
|---------------------------------------------------------------------------------------------------------------|--------------------------------------------------------------------|-------------------------------------------------------------------|----------------------------------------------------------------------------------------------------------------|
| D 🛛                                                                                                           | D >>                                                               |                                                                   |                                                                                                                |
| S S                                                                                                           | S ▷                                                                |                                                                   | -S www.sambatek.com                                                                                            |
| <b>→ →</b>                                                                                                    | <b>—</b> — — — — — — — — — — — — — — — — — —                       | — · · · · · · · · · · · · · · · · · · ·                           | 12800 Whitewater Drive, Suite 300                                                                              |
| BE<br>() ↔                                                                                                    |                                                                    |                                                                   | Minnetonka, MN 55343<br>763.476.6010 telephone                                                                 |
| ALK                                                                                                           |                                                                    |                                                                   | 763.476.8532 facsimile                                                                                         |
|                                                                                                               |                                                                    |                                                                   | Engineering   Surveying   Planning   Environmental                                                             |
|                                                                                                               | _                                                                  |                                                                   | Client                                                                                                         |
| MOUNTABLE CURB AND GU                                                                                         | ITTER                                                              |                                                                   | LGI HOMES-                                                                                                     |
| OUNTABLE CURB AND GUT                                                                                         | TER                                                                |                                                                   |                                                                                                                |
| N CURB RAMP (PER DETAIL                                                                                       | SHEET C9.04)                                                       |                                                                   | Minnesota, LLC                                                                                                 |
| (PER DETAIL 2000 SHEET C                                                                                      | 9.04)                                                              |                                                                   |                                                                                                                |
| 2005 SHEET C9.04                                                                                              |                                                                    |                                                                   | 2850 CUTTERS GROVE AVENUE<br>SUITE 207                                                                         |
| REET SIGN BLADES ATOP ST<br>ENTS (SEE SECTION 2000, 2                                                         |                                                                    |                                                                   | ANOKA, MN 55303                                                                                                |
| ED CONDUIT, 60 LF TRENCH                                                                                      | UNLESS NOTED OTHERW                                                | /ISE                                                              |                                                                                                                |
| MPORARY BARRICADES AT                                                                                         | THE END CONSTRUCTION                                               | LIMITS                                                            | Broject                                                                                                        |
| O EXISTING CURB AND GUT                                                                                       | ITER                                                               |                                                                   | Project                                                                                                        |
| O EXISTING CONCRETE SID                                                                                       | EWALK                                                              |                                                                   | MISKE                                                                                                          |
| CONCRETE SIDEWALK (6.0')                                                                                      | )                                                                  |                                                                   | MEADOWS                                                                                                        |
| ND CONNECT TO EXISTING S                                                                                      | STREET                                                             |                                                                   | EIGHTH                                                                                                         |
| Y CUL-DE-SAC                                                                                                  |                                                                    |                                                                   |                                                                                                                |
| CONSTRUCTION                                                                                                  | N NOTES ——                                                         |                                                                   | ADDITION                                                                                                       |
| IG REFERS TO STREET CENT<br>ISIONS ARE TO BACK OF CU                                                          | IRB UNLESS OTHERWISE N                                             |                                                                   |                                                                                                                |
| NG PLAN FOR PROPOSED S<br>OF EXISTING CURB PRIOR                                                              | TO PAVING.                                                         | ATE DRIVEWAYS.                                                    | Location                                                                                                       |
| SIGNS AND UTILITIES AS RE<br>S MATERIAL FROM THE COL                                                          |                                                                    | MOVED FROM THE SITE E                                             | BY THE ELK RIVER, MN                                                                                           |
| OR.<br>WATER SHALL NOT BE ALL                                                                                 |                                                                    |                                                                   | TOR                                                                                                            |
| VIDE TEMPORARY DRAINA<br>HOURS OF A RAIN EVENT.<br>NGS (MANHOLES AND VALV                                     |                                                                    |                                                                   |                                                                                                                |
| ASPHALT BASE COURSE ELE<br>BE ALLOWED IN THE NEW                                                              | VATION BEFORE PAVING                                               | OF THE ASPHALT BASE. N                                            | 10                                                                                                             |
| ENTS TO MEET THE FINAL W                                                                                      | /EAR COURSE ELEVATION                                              | WILL BE ACCOMPLISHED                                              | DUSING                                                                                                         |
| PATCH LOCATION NEEDED                                                                                         | IN THE BASE COURSE PA                                              | VEMENT. CONTRACTOR V                                              |                                                                                                                |
| OXES SHALL BE CLUSTERED                                                                                       |                                                                    |                                                                   |                                                                                                                |
|                                                                                                               |                                                                    |                                                                   | Certification                                                                                                  |
|                                                                                                               |                                                                    |                                                                   | I hereby certify that this plan, specification or                                                              |
|                                                                                                               |                                                                    |                                                                   | report was prepared by me or under my direct<br>supervision and that I am a duly licensed                      |
|                                                                                                               |                                                                    |                                                                   | professional ENGINEER under the laws of the state of Minnesota.                                                |
|                                                                                                               |                                                                    |                                                                   | S.T.                                                                                                           |
|                                                                                                               |                                                                    |                                                                   | Eric T. Luth                                                                                                   |
| VN ON THESE PLANS IS A UTILITY QUALIT<br>ARD GUIDELINES FOR THE COLLECTION A                                  |                                                                    |                                                                   | Registration No. 50475 Date: 06/30/2022                                                                        |
| THE EXACT LOCATION OF ALL EXISTING<br>). THE CONTRACTOR AND/OR SUBCONTF<br>FAILURE TO EXACTLY LOCATE AND PRES | UTILITIES BEFORE COMMENCING WO<br>RACTOR AGREE TO BE FULLY RESPONS | RK, BY CONTACTING THE NOTIFICATIO<br>BLE FOR ANY AND ALL DAMAGES, | ON If applicable, contact us for a wet signed copy of this plan which is available upon request at Sambatek's, |
| TILE WITHIN THE SITE, HE OR SHE SHALL<br>ILLED WITHOUT APPROVAL FROM THE P                                    | NOTIFY THE ENGINEER WITH THE LOC<br>ROJECT ENGINEER.               | ATION, SIZE, INVERT AND IF THE TILE                               | Minnetonka, MN office.                                                                                         |
| RACTOR TO RELOCATE ALL EXISTING UTIL                                                                          | ITIES WHICH CONFLICT WITH THE PRO                                  | DPOSED IMPROVEMENTS SHOWN ON                                      | Summary                                                                                                        |
|                                                                                                               |                                                                    |                                                                   | Designed: JEB Drawn: TPK/CE/JLB<br>Approved: ETL Initial Issue: 06/30/2022                                     |
|                                                                                                               |                                                                    |                                                                   | Phase: CONSTRUCTION                                                                                            |
|                                                                                                               |                                                                    |                                                                   | <b>Revision History</b>                                                                                        |
|                                                                                                               |                                                                    |                                                                   | No.Date By Submittal / Revision                                                                                |
|                                                                                                               |                                                                    |                                                                   | 06/30/2022 CONSTRUCTION DOCUMENTS<br>6/08/2023 RECORD PLANS                                                    |
|                                                                                                               |                                                                    |                                                                   |                                                                                                                |
|                                                                                                               |                                                                    |                                                                   |                                                                                                                |
|                                                                                                               |                                                                    |                                                                   |                                                                                                                |
|                                                                                                               |                                                                    |                                                                   |                                                                                                                |
|                                                                                                               |                                                                    |                                                                   |                                                                                                                |
|                                                                                                               |                                                                    |                                                                   |                                                                                                                |
|                                                                                                               |                                                                    |                                                                   | Sheet Title                                                                                                    |
|                                                                                                               |                                                                    |                                                                   | STREET PLAN &                                                                                                  |
|                                                                                                               |                                                                    |                                                                   | PROFILE - 188TH                                                                                                |
|                                                                                                               |                                                                    |                                                                   |                                                                                                                |
|                                                                                                               |                                                                    |                                                                   | AVE NW                                                                                                         |
|                                                                                                               |                                                                    |                                                                   | 0+00-8+00 - EOP                                                                                                |
|                                                                                                               |                                                                    |                                                                   | Sheet No. Revision                                                                                             |
|                                                                                                               |                                                                    |                                                                   |                                                                                                                |
|                                                                                                               |                                                                    |                                                                   | <b>C8.05</b>                                                                                                   |
|                                                                                                               |                                                                    | NORTH                                                             |                                                                                                                |
|                                                                                                               | 0                                                                  | 50                                                                | <sup>100</sup> Project No. 20460.80                                                                            |