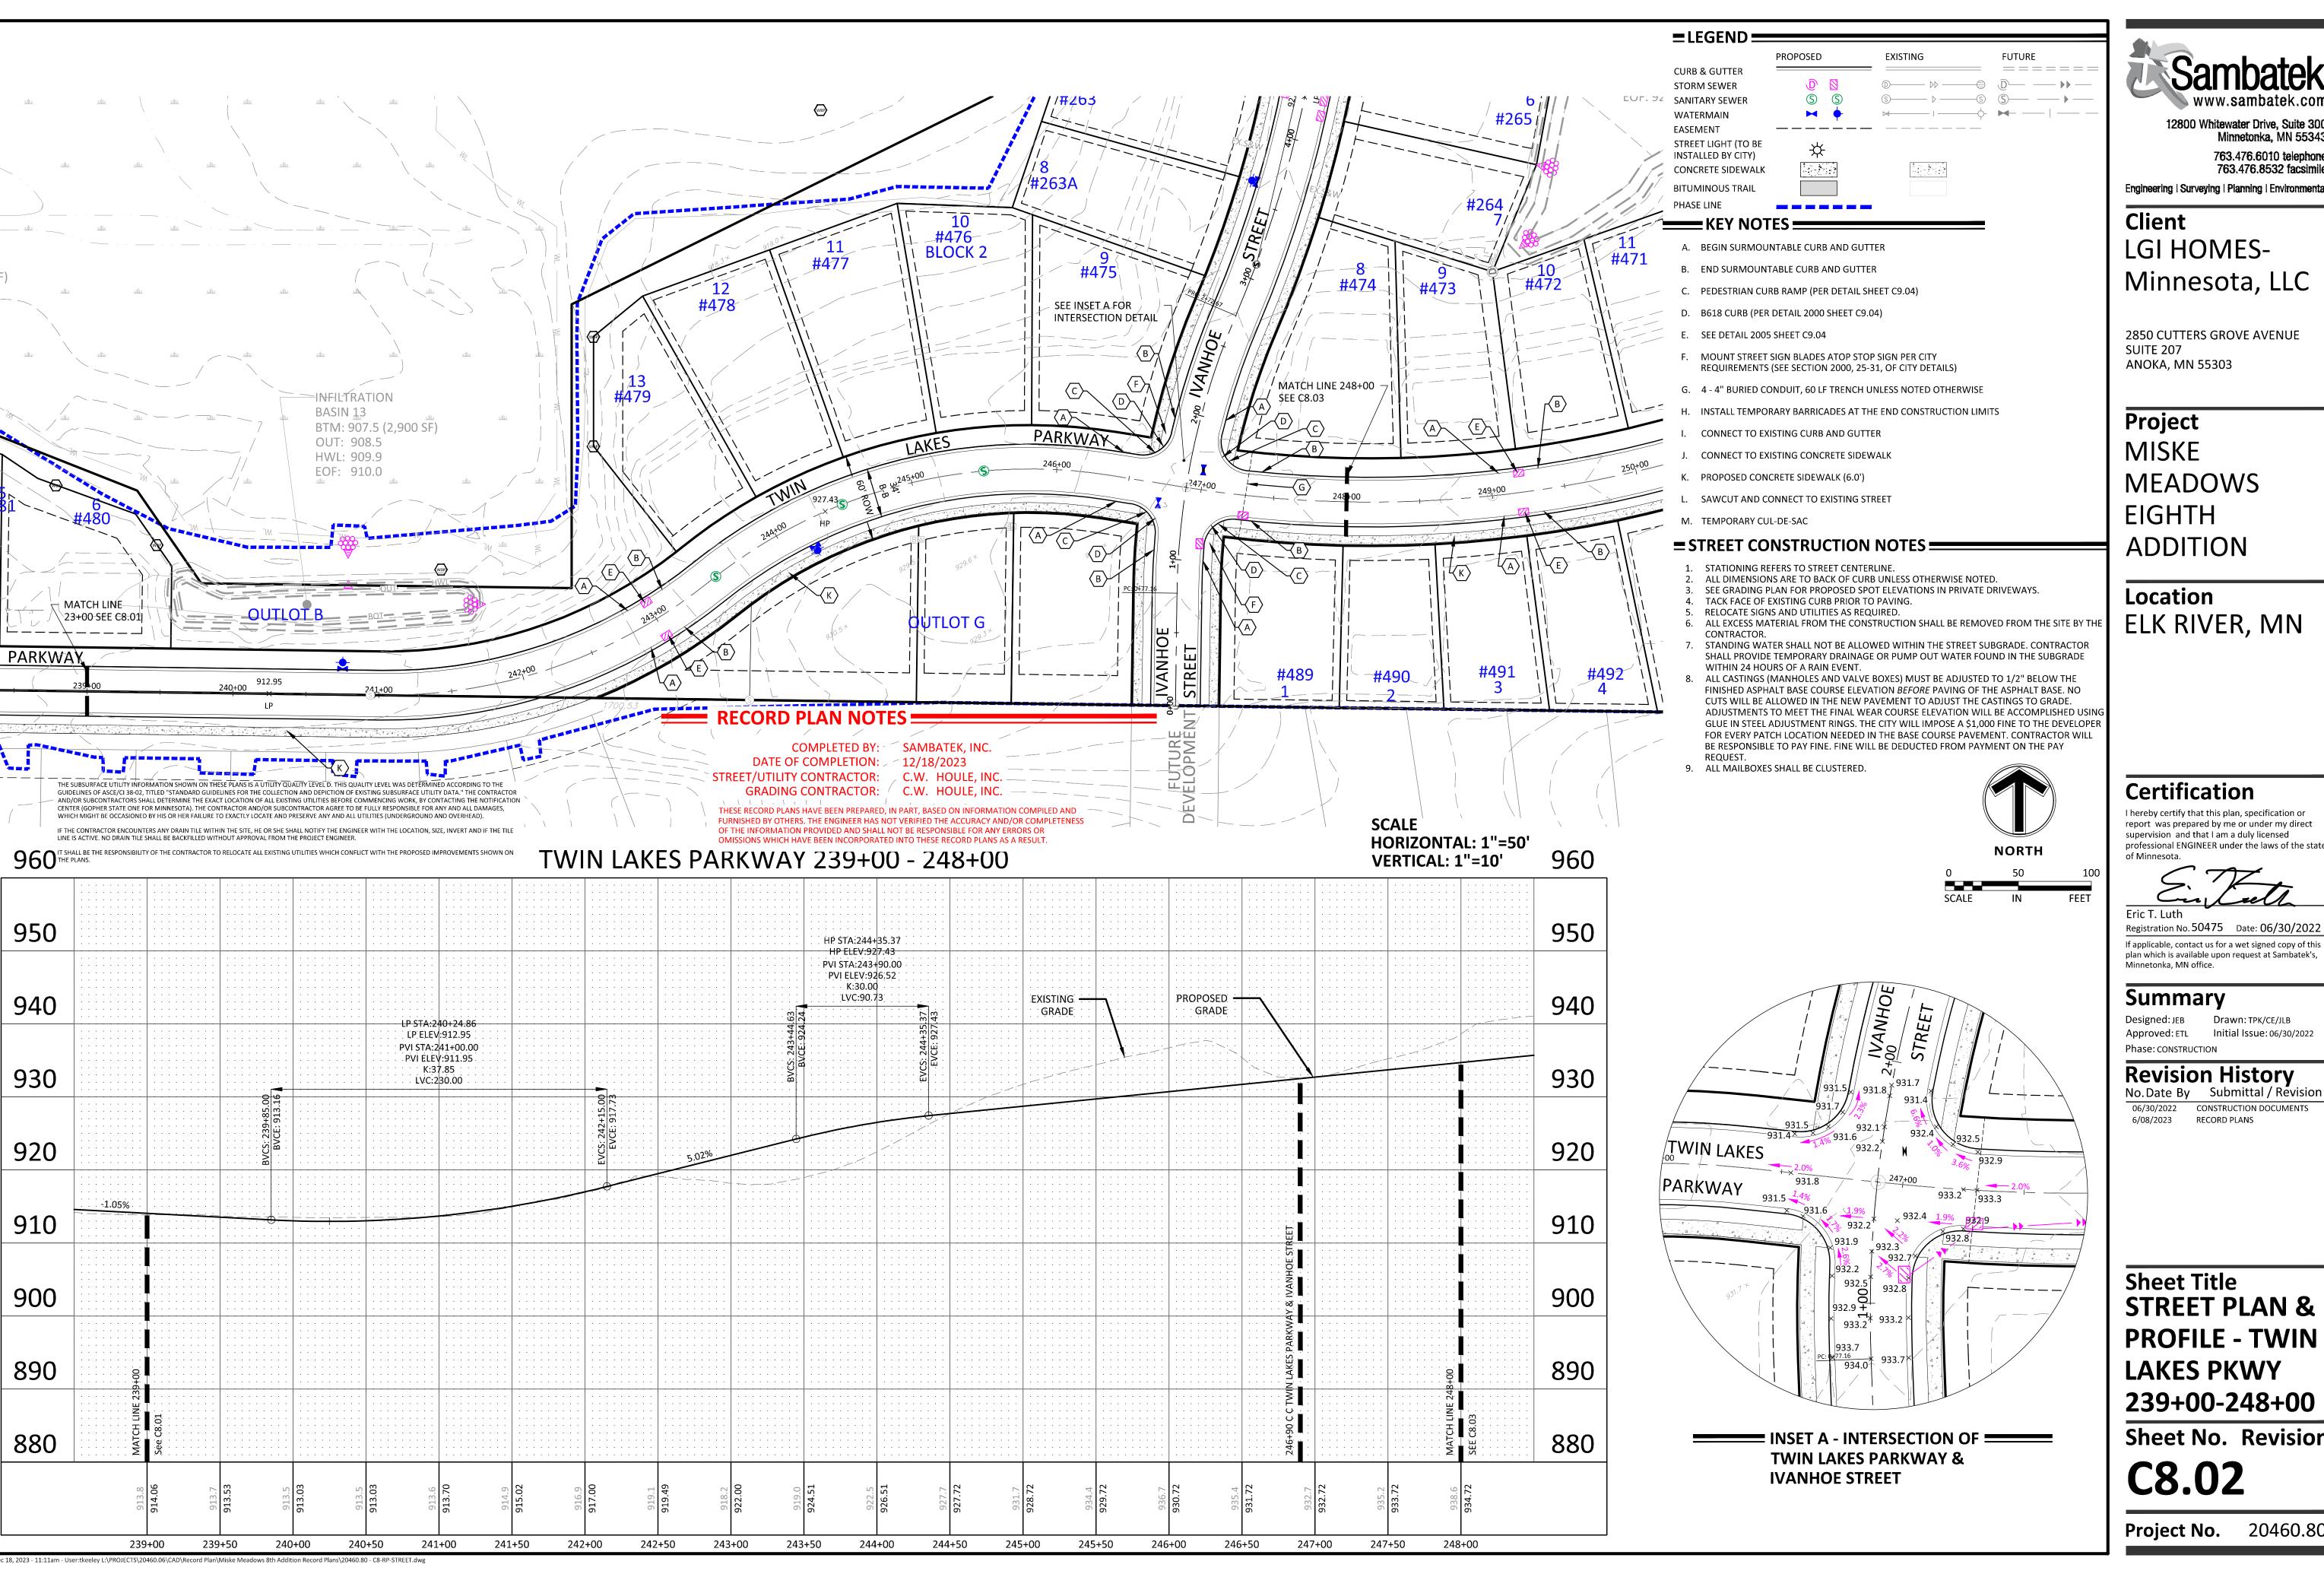

## Client **LGI HOMES-**Minnesota, LLC

2850 CUTTERS GROVE AVENUE SUITE 207 ANOKA, MN 55303

**Project MISKE MEADOWS** EIGHTH **ADDITION** 

Location ELK RIVER, MN

## **Revision History**

No. Date By Submittal / Revision 06/30/2022 CONSTRUCTION DOCUMENTS 6/08/2023 RECORD PLANS

**Sheet Title STREET PLAN & PROFILE - TWIN LAKES PKWY** 239+00-248+00 **Sheet No. Revision** 

**C8.02** 

**Project No.** 20460.80