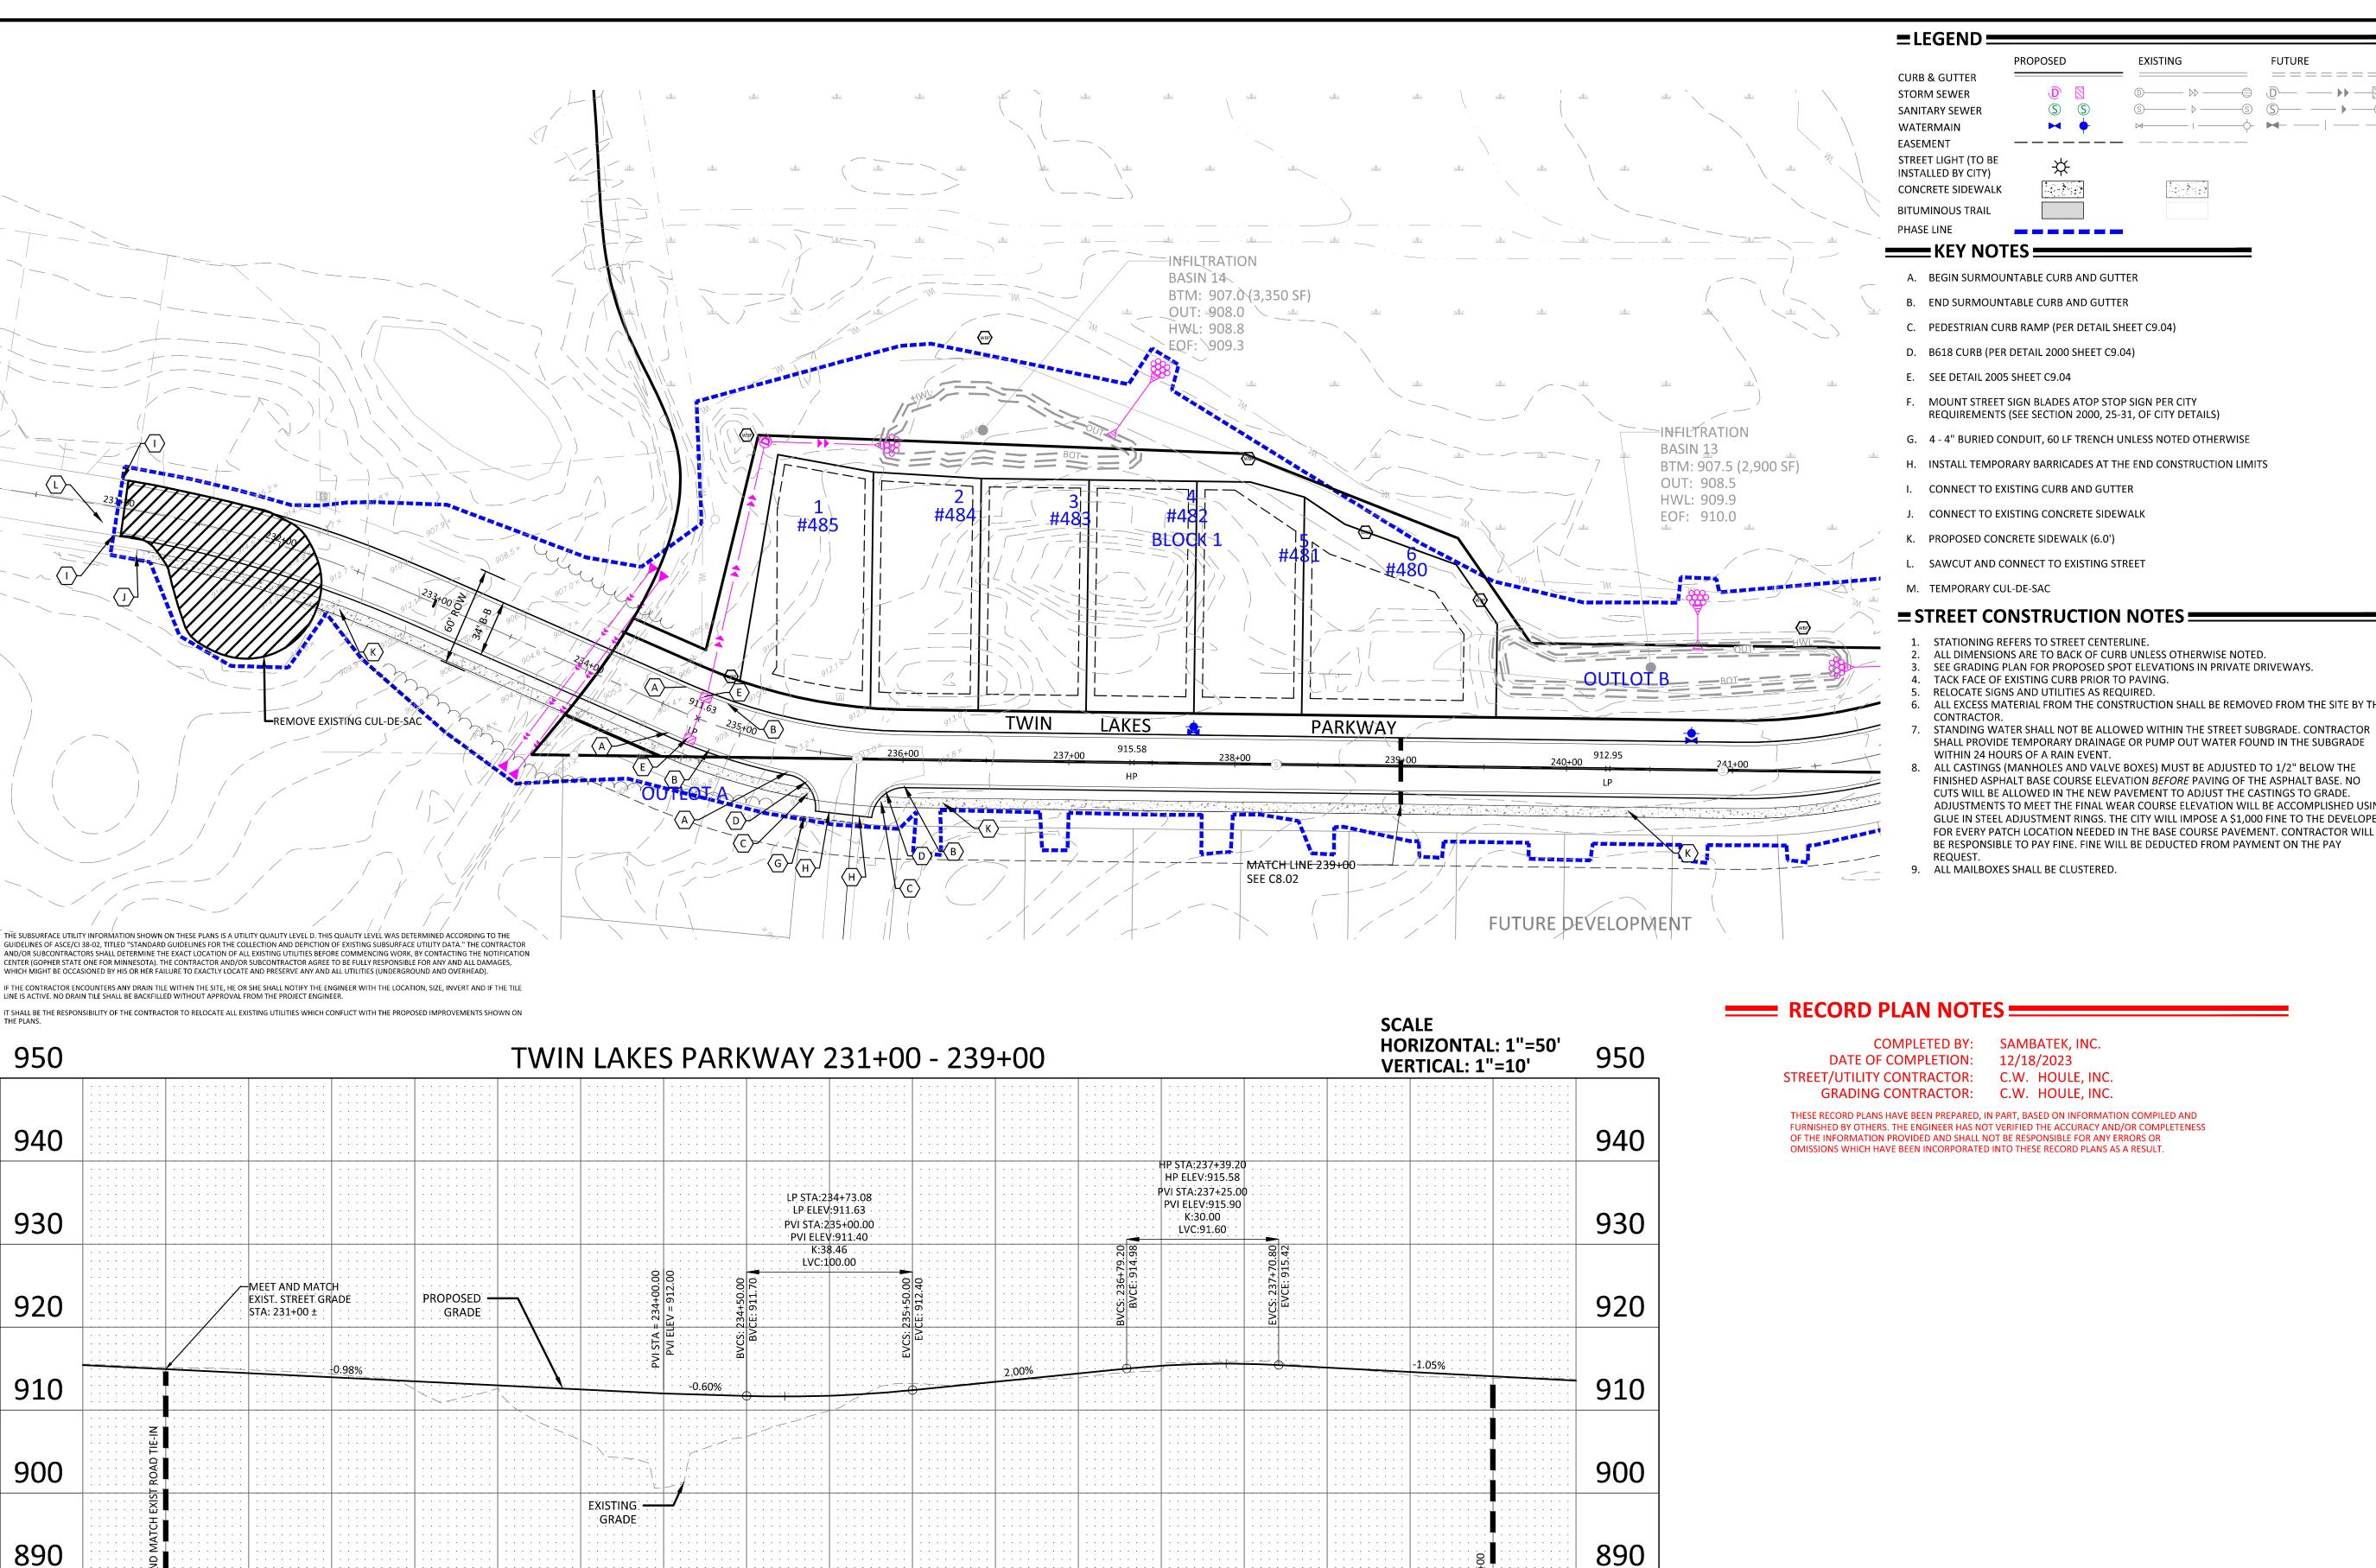

880

231+50 232+00 232+50 233+00

231+00

233+50

234+00

234+50

235+00

235+50

236+00

237+00

236+50

237+50

238+00

238+50

880

12800 Whitewater Drive, Suite 300 Minnetonka, MN 55343 763.476.6010 telephone 763,476,8532 facsimile