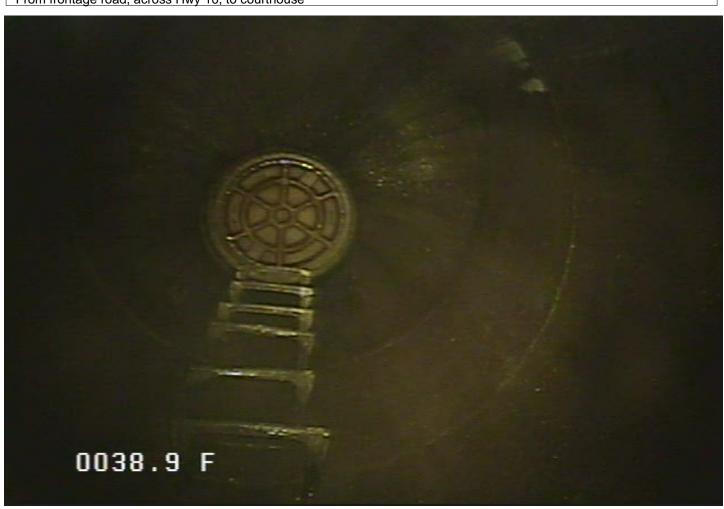

MH - Manhole @ 38.9 ft.

| Owner             | Pipe Number  | Upstream MH |         | Downstream MH  | Date         |
|-------------------|--------------|-------------|---------|----------------|--------------|
| City of Elk River | P1337        | MH 13281    |         | MH 34          | 10-Dec-2015  |
| Surveyor          | Street       |             |         | City           | Time         |
| Kevin Beadles     | 185th Av (fr | ontage rd.) |         | Elk River      | 1:34 PM      |
| Size Material     | Sewer Use    | Purpose     | Length  | (TV'd) Pre-Cle | ean Weather  |
| 8 Not known       | Sanitary     | Maintenance | 40.0030 | 250.1 Jettin   | g Light Rain |
|                   |              | Related     | 5       |                |              |
| Comments          |              |             |         |                |              |