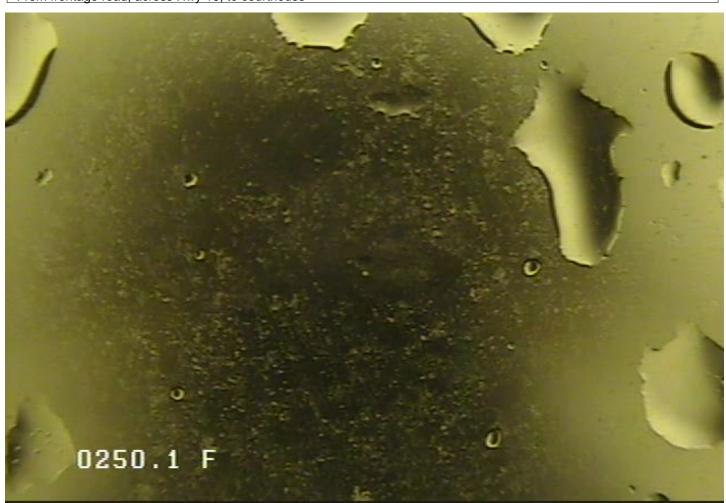

From frontage road, across Hwy 10, to courthouse

IE - End Inspection @ 250.1 ft.

Owner **Pipe Number Upstream MH Downstream MH Date** City of Elk River P1337 MH 13281 MH 34 10-Dec-2015 Time Surveyor Street City 185th Av (frontage rd.) Elk River **Kevin Beadles** 1:34 PM Material **Sewer Use Purpose** (TV'd) Pre-Clean Weather Length 8 Not known Maintenance 40.0030 250.1 **Jetting** Light Rain Sanitary Related 5 **Comments** From frontage road, across Hwy 10, to courthouse