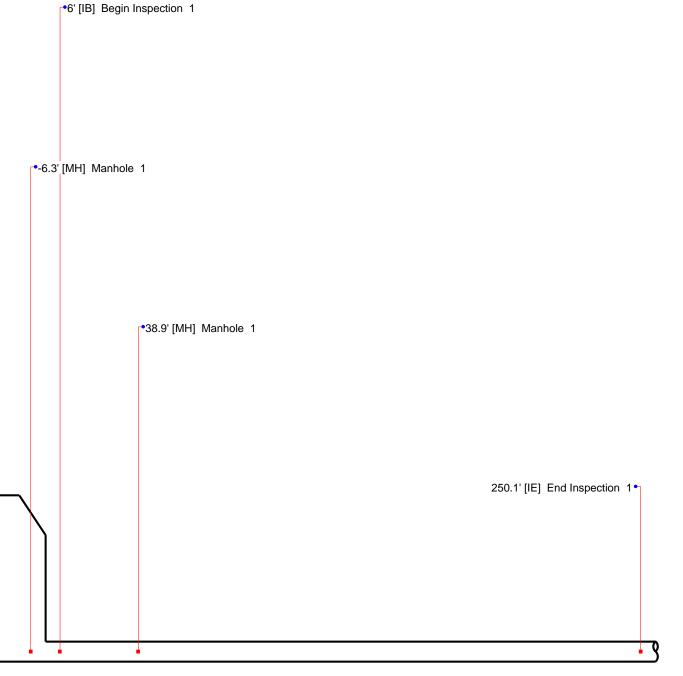

Sewer Use: Sanitary

Purpose: Maintenance Related

Total Length: 40.00305

TV Length:

-006.3 F

MH - Manhole @ -6.3 ft.

**Upstream MH Downstream MH** Owner **Pipe Number** Date MH 13281 10-Dec-2015 City of Elk River P1337 MH 34 Surveyor Street City Time **Kevin Beadles** 185th Av (frontage rd.) Elk River 1:34 PM (TV'd) Sewer Use Pre-Clean Weather Size Material **Purpose** Length 40.0030 Light Rain Not known Sanitary Maintenance 250.1 **Jetting** 5 Related

IB - Begin Inspection @ 6.0 ft.

| Owner City of Elk River                | Pipe Number<br>P1337     | Upstream MH<br>MH 13281           |                         | Downstre<br>MH 3    |                          | <b>Date</b><br>10-Dec-2015 |
|----------------------------------------|--------------------------|-----------------------------------|-------------------------|---------------------|--------------------------|----------------------------|
| SurveyorStreetKevin Beadles185th Av (f |                          | rontage rd.)                      |                         |                     | <b>City</b><br>Elk River | <b>Time</b> 1:34 PM        |
| Size Material  8 Not know              |                          | Purpose<br>Maintenance<br>Related | <b>Length</b> 40.0030 5 | <b>(TV'd)</b> 250.1 | Pre-Clean Jetting        | Weather<br>Light Rain      |
| Comments From frontage road, ac        | cross Hwy 10, to courtho | ouse                              |                         |                     |                          |                            |

MH - Manhole @ 38.9 ft.

| Owner             | Pipe Number  | Upstream MH |         | Downstream MH  | Date         |
|-------------------|--------------|-------------|---------|----------------|--------------|
| City of Elk River | P1337        | MH 13281    |         | MH 34          | 10-Dec-2015  |
| Surveyor          | Street       |             |         | City           | Time         |
| Kevin Beadles     | 185th Av (fr | ontage rd.) |         | Elk River      | 1:34 PM      |
| Size Material     | Sewer Use    | Purpose     | Length  | (TV'd) Pre-Cle | ean Weather  |
| 8 Not known       | Sanitary     | Maintenance | 40.0030 | 250.1 Jettin   | g Light Rain |
|                   |              | Related     | 5       |                |              |
| Comments          |              |             |         |                |              |

From frontage road, across Hwy 10, to courthouse

IE - End Inspection @ 250.1 ft.

Owner **Pipe Number Upstream MH Downstream MH Date** City of Elk River P1337 MH 13281 MH 34 10-Dec-2015 Time Surveyor Street City 185th Av (frontage rd.) Elk River **Kevin Beadles** 1:34 PM Material **Sewer Use Purpose** (TV'd) Pre-Clean Weather Length 8 Not known Maintenance 40.0030 250.1 **Jetting** Light Rain Sanitary Related 5 **Comments** From frontage road, across Hwy 10, to courthouse