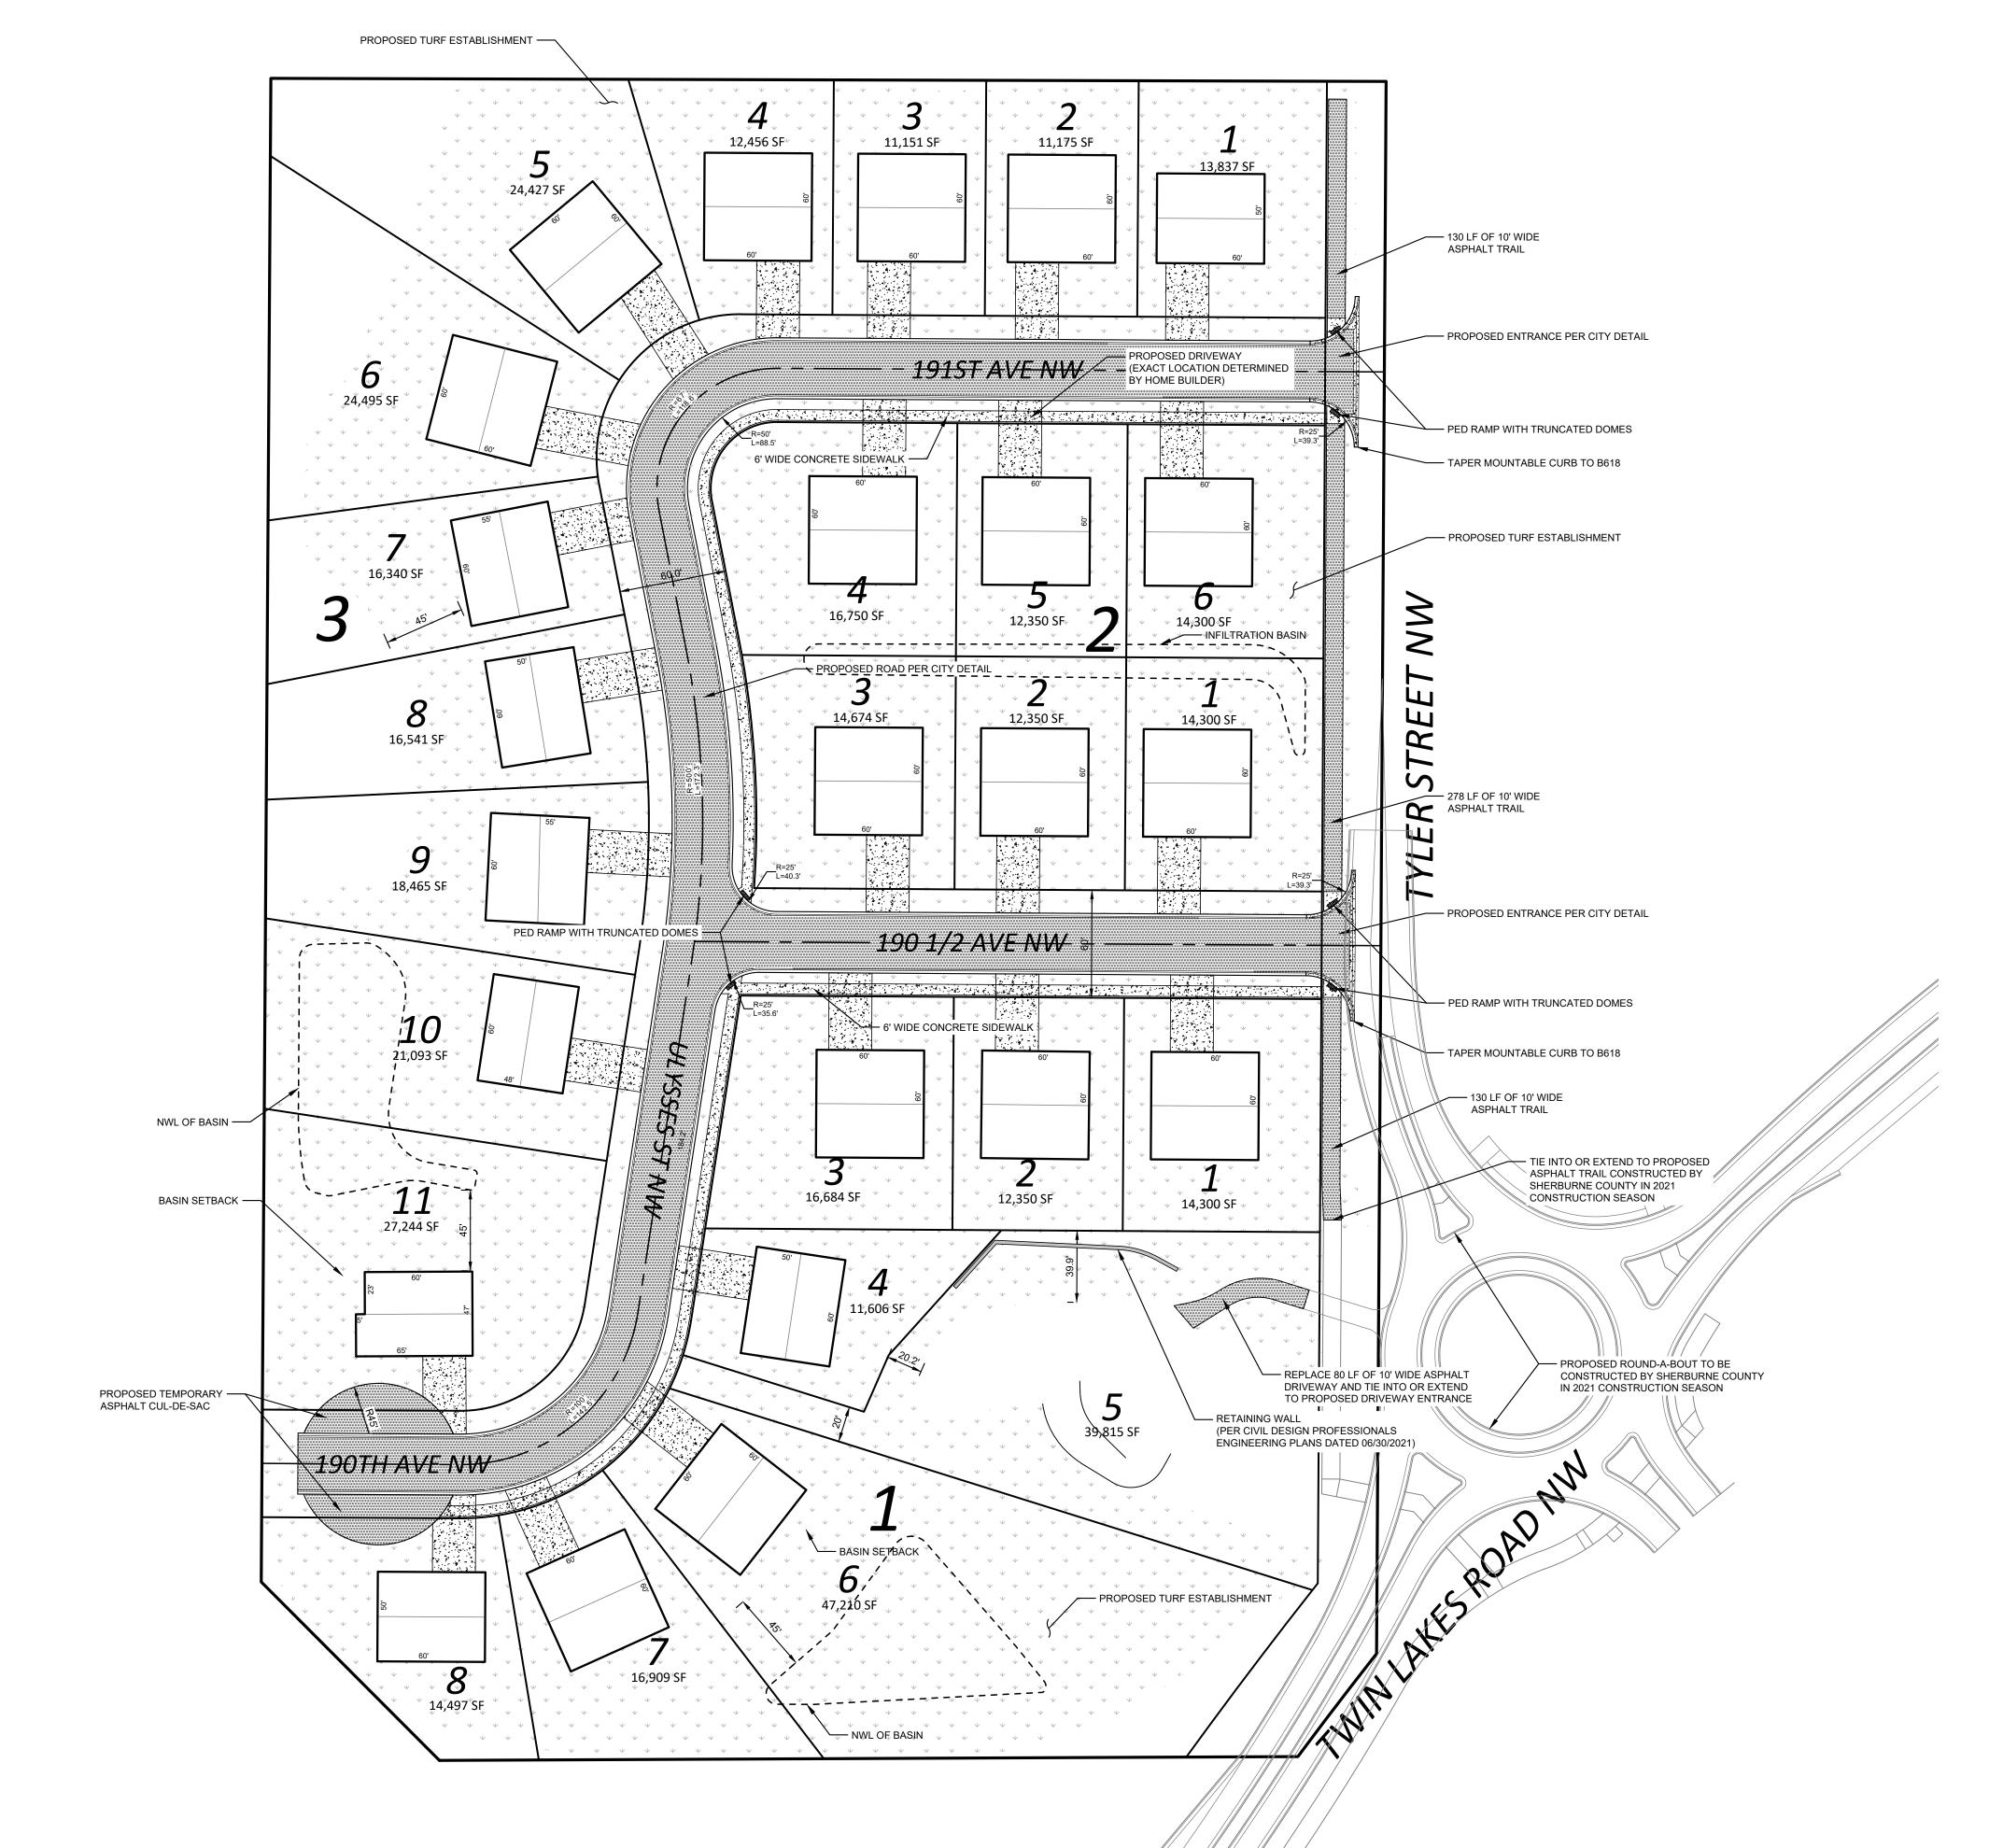

## LEGEND:

PROPOSED ASPHALT PAVEMENT

PROPOSED TURF ESTABLISHMENT

PROPOSED DRIVEWAY (EXACT LOCATION TO BE DETERMINED BY HOUSE BUILDER)

CONCRETE CURB AND GUTTER - MOUNTABLE

PROPOSED HOUSE PAD (EXACT LOCATION TO BE DETERMINED BY HOUSE BUILDER)

## SITE PLAN NOTES:

- 1. CONTRACTOR SHALL FIELD VERIFY HORIZONTAL AND VERTICAL LOCATION OF EXISTING UTILITIES PRIOR TO START OF CONSTRUCTION.
- 2. CONTRACTOR SHALL INSTALL EROSION CONTROL MEASURES PRIOR TO THE START OF CONSTRUCTION.
- 3. CONSTRUCTION SHALL BE IN ACCORDANCE WITH APPLICABLE CITY, COUNTY AND STATE REGULATIONS.
- 4. SITE SHALL BE CONSTRUCTED IN ACCORDANCE WITH THE PLANS APPROVED BY THE CITY.
- 5. CONSTRUCTION OF PROJECT SHALL MEET CITY OF ELK RIVER DESIGN STANDARDS (LAST REVISION AUGUST 2017) UNLESS PLANS INDICATES OTHERWISE.
- 6. PEDESTRIAN CURB RAMPS SHALL CONFORM TO MNDOT STANDARD PLANS.