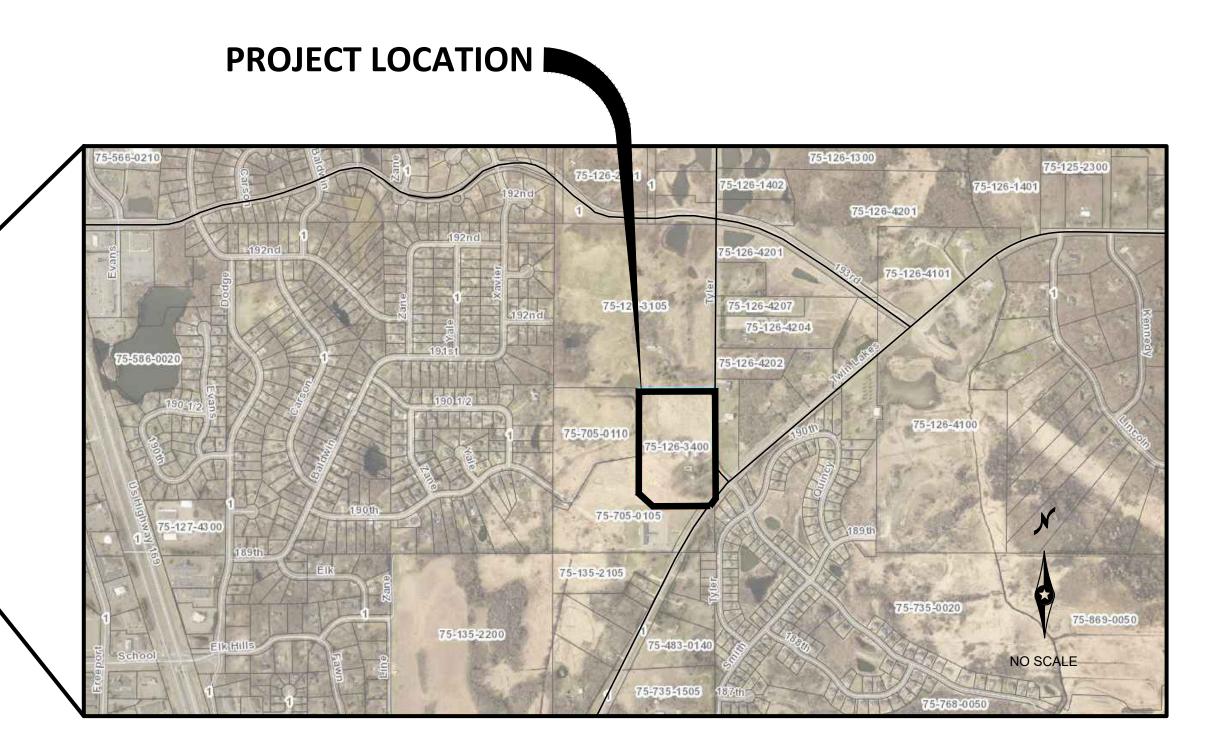

RECORD DRAWING

MEASURED BY: MW/CK @ BPA (04-18-22)

DRAWN BY MW @ BPA

SHERBURNE COUNTY, MINNESOTA

VICINITY MAP

| BY CITY OF | HAS BEEN APPROVED FOR CONSTRUCTION<br>ELK RIVER ENGINEERING DEPARTMENT.<br>MEETS CURRENT CITY CONSTRUCTION<br>B. |
|------------|------------------------------------------------------------------------------------------------------------------|
| Signed:    | JUSTIN P. FEMRITE, P.E.                                                                                          |
| Date:      |                                                                                                                  |