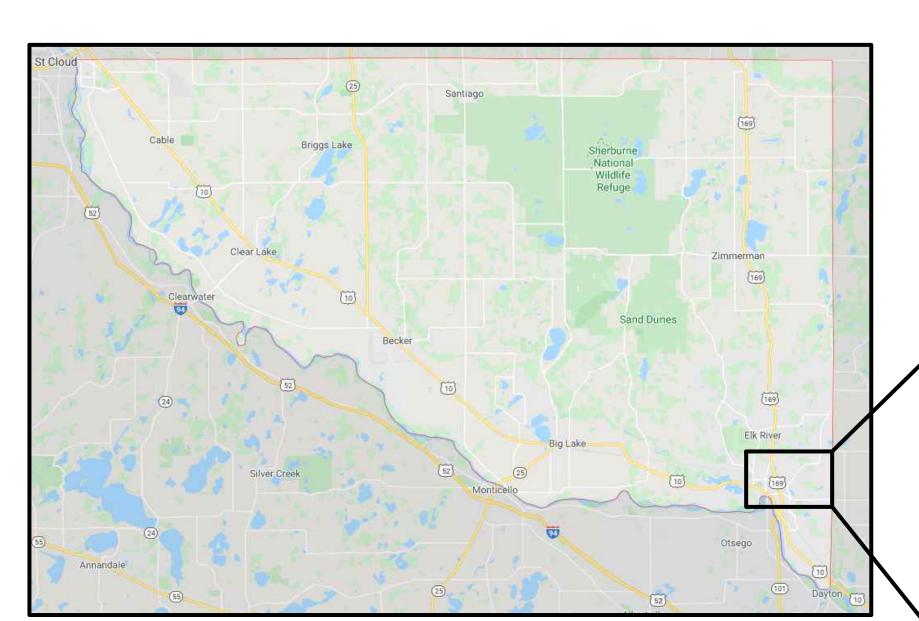

RECORD DRAWING

MEASURED BY: MW/CK @ BPA (04-18-22)

DRAWN BY MW @ BPA

SHERBURNE COUNTY, MINNESOTA

VICINITY MAP

| BY CITY OF | HAS BEEN APPROVED FOR CONSTRUCTION<br>ELK RIVER ENGINEERING DEPARTMENT.<br>MEETS CURRENT CITY CONSTRUCTION<br>B. |
|------------|------------------------------------------------------------------------------------------------------------------|
| Signed:    | JUSTIN P. FEMRITE, P.E.                                                                                          |
| Date:      |                                                                                                                  |