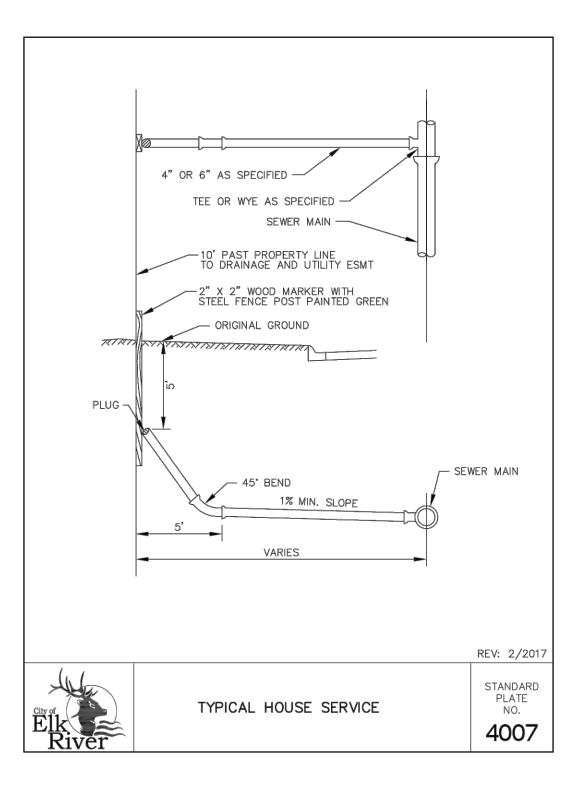

RECORD PLANS: 2-1-22 CONTRACTOR: BURSCHVILLE CONSTRUCTION, INC.

| REV. NO. | DATE | BY | DESCRIPTION | DESIGNED | DRAWN  |
|----------|------|----|-------------|----------|--------|
|          |      |    |             | C. S. O. | T.J.B. |
|          |      |    |             |          |        |
|          |      |    |             | CHECKED  |        |
| ·        |      |    |             | C. S. C  | ).     |
|          |      |    |             |          |        |

B. I hereby certify that this plan, specification, or report was prepared by me or under my direct supervision and that I am a duly Licensed Professional Engineer under the laws of the State of Minnesota.

Cara M. Schwahn Otto
License # 40433

Date: 4-8-22



| PRESTIGIOUS WOODLAND HILLS FIFTH ADDITION |
|--------