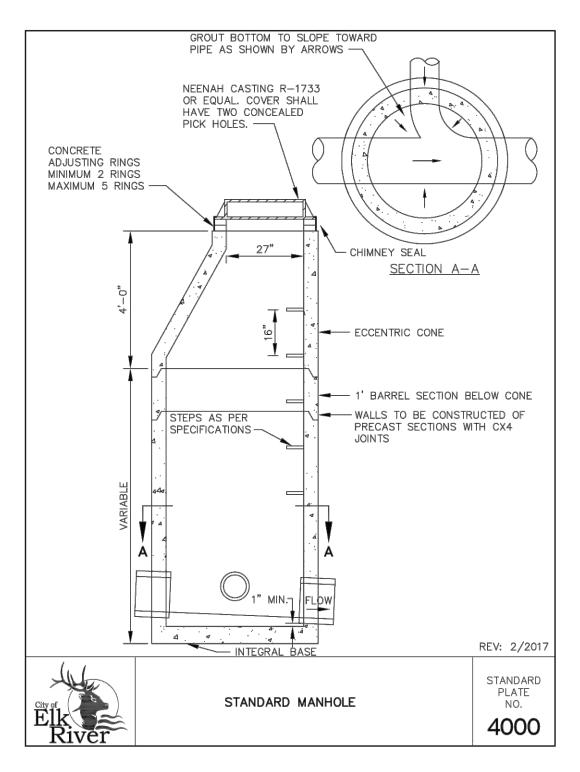

RECORD PLANS: 2-1-22 CONTRACTOR: BURSCHVILLE CONSTRUCTION, INC.

| REV. NO. | DATE | BY | DESCRIPTION | DESIGNED | DRAWN  |
|----------|------|----|-------------|----------|--------|
|          |      |    |             | C. S. O. | T.J.B. |
|          |      |    |             |          |        |
|          |      |    |             | CHECKED  |        |
| ·        |      |    |             | C. S. C  | ).     |
|          |      |    |             |          |        |

B. I hereby certify that this plan, specification, or report was prepared by me or under my direct supervision and that I am a duly Licensed Professional Engineer under the laws of the State of Minnesota.

Cara M. Schwahn Otto
License # 40433

Date: 4-8-22

| PRESTIGIOUS WOODLAND HILLS FIFTH ADDITION |
|-------------------------------------------|
| BENZINGER PROPERTIES                      |
| ELK RIVER. MN                             |

|  |           |         |    |    |        |       | PROJECT NO: |  |
|--|-----------|---------|----|----|--------|-------|-------------|--|
|  |           | 19-0318 |    |    |        |       |             |  |
|  | SHEET NO. | 13      | OF | 13 | SHEETS | DATE: | 2-1-22      |  |