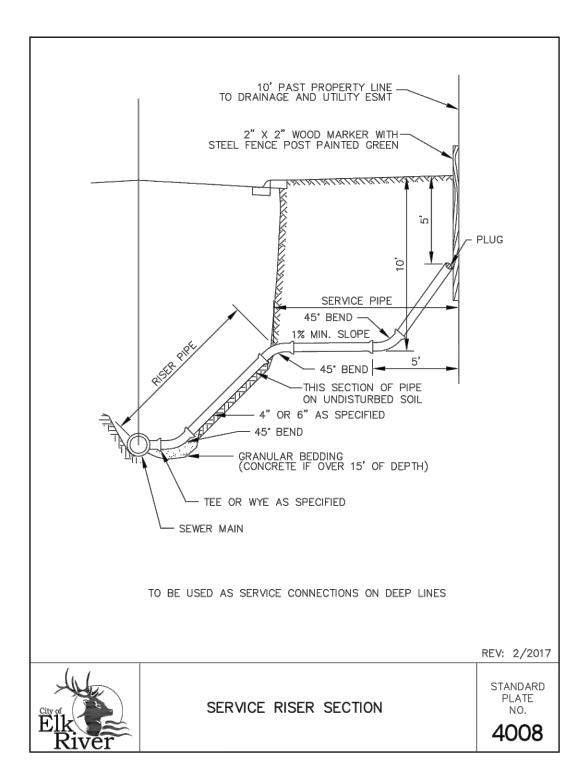

RECORD PLANS: 2-1-22 CONTRACTOR: BURSCHVILLE CONSTRUCTION, INC.

| REV. NO. | DATE | BY | DESCRIPTION | DESIGNED | DRAWN  |
|----------|------|----|-------------|----------|--------|
|          |      |    |             | C. S. O. | T.J.B. |
|          |      |    |             |          |        |
|          |      |    |             | CHECKED  |        |
| ·        |      |    |             | C. S. C  | ).     |
|          |      |    |             |          |        |

B. I hereby certify that this plan, specification, or report was prepared by me or under my direct supervision and that I am a duly Licensed Professional Engineer under the laws of the State of Minnesota.

Cara M. Schwahn Otto
License # 40433

Date: 4-8-22



| PRESTIGIOUS WOODLAND HILLS FIFTH ADDITION |
|------