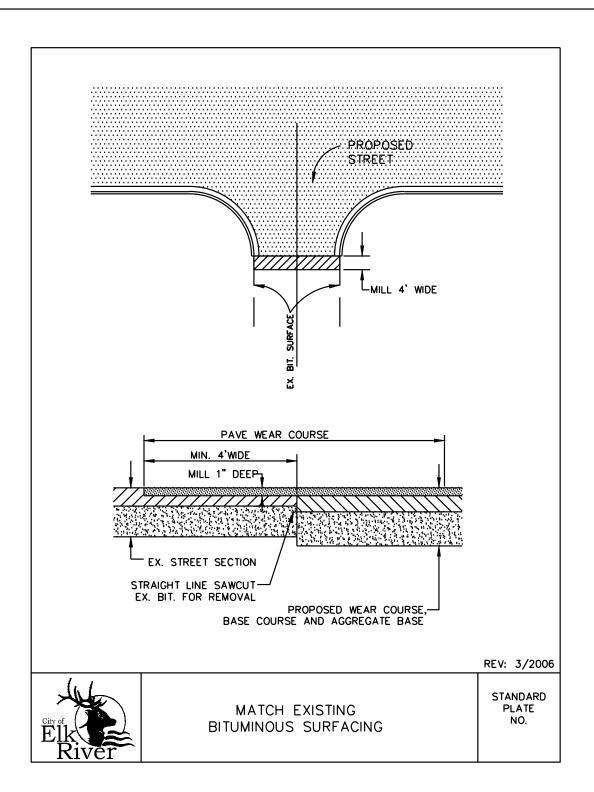

RECORD PLANS: 2-1-22 CONTRACTOR: BURSCHVILLE CONSTRUCTION, INC.

| REV. NO. | DATE | BY | DESCRIPTION | DESIGNED | DRAWN  |
|----------|------|----|-------------|----------|--------|
|          |      |    |             | C. S. O. | T.J.B. |
|          |      |    |             |          |        |
|          |      |    |             | CHECKED  |        |
| ·        |      |    |             | C. S. C  | ).     |
|          |      |    |             |          |        |

B. I hereby certify that this plan, specification, or report was prepared by me or under my direct supervision and that I am a duly Licensed Professional Engineer under the laws of the State of Minnesota.

Cara M. Schwahn Otto
License # 40433

Date: 4-8-22



| PRESTIGIOUS WOODLAND HILLS FIFTH ADDITION |
|----------