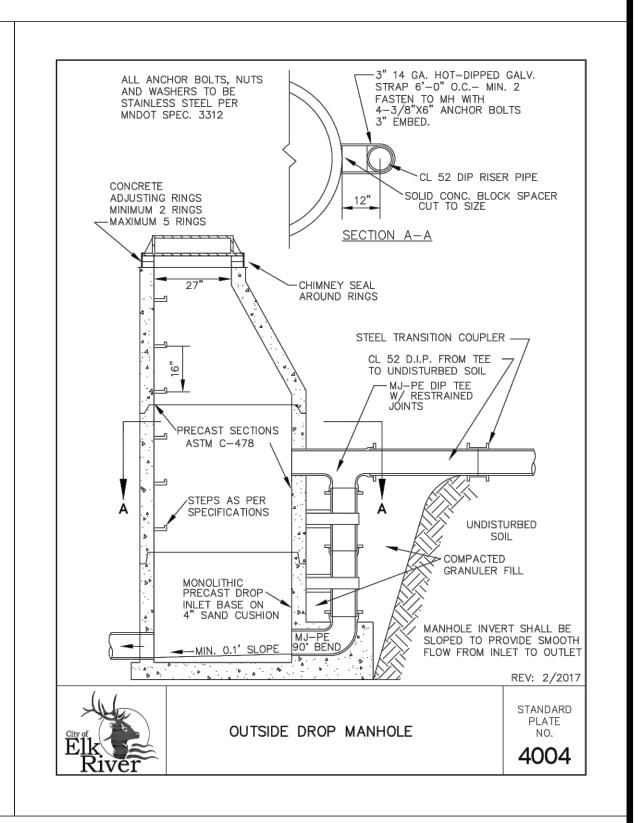

RECORD PLANS: 2-1-22 CONTRACTOR: BURSCHVILLE CONSTRUCTION, INC.

| REV. NO. | DATE | BY | DESCRIPTION | DESIGNED | DRAWN  |
|----------|------|----|-------------|----------|--------|
|          |      |    |             | C. S. O. | T.J.B. |
|          |      |    |             |          |        |
|          |      |    |             | CHECKED  |        |
| ·        |      |    |             | C. S. C  | ).     |
|          |      |    |             |          |        |

B. I hereby certify that this plan, specification, or report was prepared by me or under my direct supervision and that I am a duly Licensed Professional Engineer under the laws of the State of Minnesota.

Cara M. Schwahn Otto
License # 40433

Date: 4-8-22



| PRESTIGIOUS WOODLAND HILLS FIFTH ADDITION |
|----