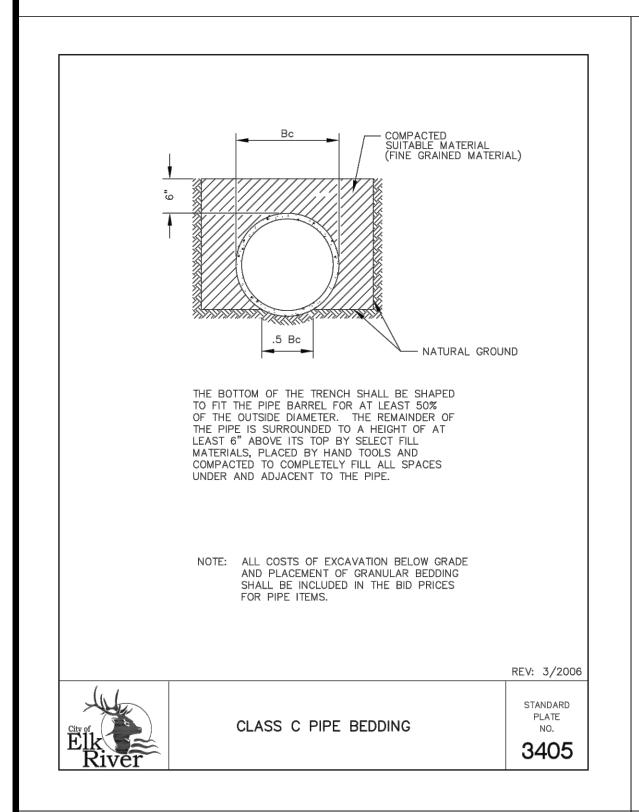

RECORD PLANS: 2-1-22 CONTRACTOR: BURSCHVILLE CONSTRUCTION, INC.

| REV. NO. | DATE | BY | DESCRIPTION | DESIGNED | DRAWN  |
|----------|------|----|-------------|----------|--------|
|          |      |    |             | C. S. O. | T.J.B. |
|          |      |    |             |          |        |
|          |      |    |             | CHECKED  |        |
| ·        |      |    |             | C. S. C  | ).     |
|          |      |    |             |          |        |

B. I hereby certify that this plan, specification, or report was prepared by me or under my direct supervision and that I am a duly Licensed Professional Engineer under the laws of the State of Minnesota.

Cara M. Schwahn Otto
License # 40433

Date: 4-8-22

| PRESTIGIOUS WOODLAND HILLS FIFTH ADDITION |
|-------------------------------------------|
| BENZINGER PROPERTIES                      |
| ELK RIVER. MN                             |

|  |           |         |    |    |        |       | PROJECT NO: |  |
|--|-----------|---------|----|----|--------|-------|-------------|--|
|  |           | 19-0318 |    |    |        |       |             |  |
|  | SHEET NO. | 13      | OF | 13 | SHEETS | DATE: | 2-1-22      |  |