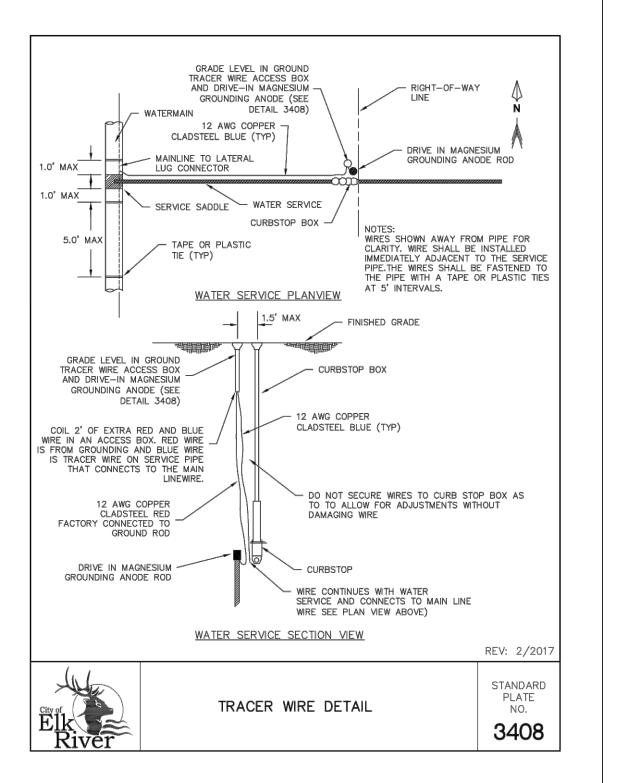

RECORD PLANS: 2-1-22 CONTRACTOR: BURSCHVILLE CONSTRUCTION, INC.

| REV. NO. | DATE | BY | DESCRIPTION | DESIGNED | DRAWN  |
|----------|------|----|-------------|----------|--------|
|          |      |    |             | C. S. O. | T.J.B. |
|          |      |    |             |          |        |
|          |      |    |             | CHECKED  |        |
| ·        |      |    |             | C. S. C  | ).     |
|          |      |    |             |          |        |

B. I hereby certify that this plan, specification, or report was prepared by me or under my direct supervision and that I am a duly Licensed Professional Engineer under the laws of the State of Minnesota.

Cara M. Schwahn Otto
License # 40433

Date: 4-8-22

| PRESTIGIOUS WOODLAND HILLS FIFTH ADDITION |
|-------------------------------------------|
| BENZINGER PROPERTIES                      |
| ELK RIVER. MN                             |

|  |           |         |    |    |        |       | PROJECT NO: |  |
|--|-----------|---------|----|----|--------|-------|-------------|--|
|  |           | 19-0318 |    |    |        |       |             |  |
|  | SHEET NO. | 13      | OF | 13 | SHEETS | DATE: | 2-1-22      |  |