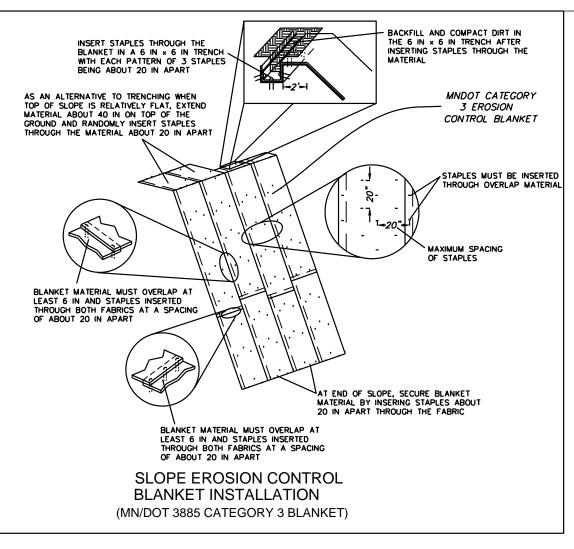

RECORD PLANS: 2-1-22 CONTRACTOR: BURSCHVILLE CONSTRUCTION, INC.

| REV. NO. | DATE | BY | DESCRIPTION | DESIGNED | DRAWN  |
|----------|------|----|-------------|----------|--------|
|          |      |    |             | C. S. O. | T.J.B. |
|          |      |    |             |          |        |
|          |      |    |             | CHECKED  |        |
| ·        |      |    |             | C. S. C  | ).     |
|          |      |    |             |          |        |

B. I hereby certify that this plan, specification, or report was prepared by me or under my direct supervision and that I am a duly Licensed Professional Engineer under the laws of the State of Minnesota.

Cara M. Schwahn Otto
License # 40433

Date: 4-8-22



| PRESTIGIOUS WOODLAND HILLS FIFTH ADDITION |
|------------