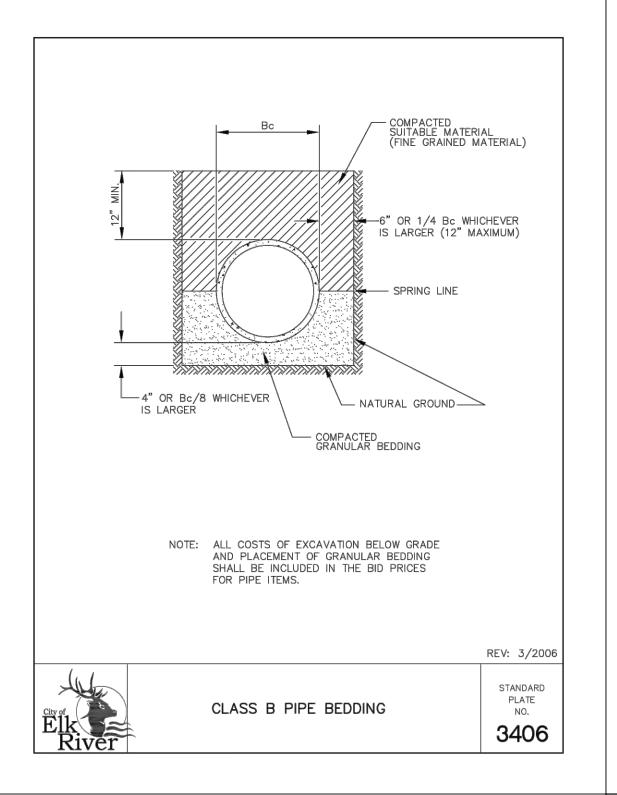

RECORD PLANS: 2-1-22 CONTRACTOR: BURSCHVILLE CONSTRUCTION, INC.

| REV. NO. | DATE | BY | DESCRIPTION | DESIGNED | DRAWN  |
|----------|------|----|-------------|----------|--------|
|          |      |    |             | C. S. O. | T.J.B. |
|          |      |    |             |          |        |
|          |      |    |             | CHECKED  |        |
| ·        |      |    |             | C. S. C  | ).     |
|          |      |    |             |          |        |

B. I hereby certify that this plan, specification, or report was prepared by me or under my direct supervision and that I am a duly Licensed Professional Engineer under the laws of the State of Minnesota.

Cara M. Schwahn Otto
License # 40433

Date: 4-8-22

| PRESTIGIOUS WOODLAND HILLS FIFTH ADDITION |
|-------------------------------------------|
| BENZINGER PROPERTIES                      |
| ELK RIVER. MN                             |

|  |           |         |    |    |        |       | PROJECT NO: |  |
|--|-----------|---------|----|----|--------|-------|-------------|--|
|  |           | 19-0318 |    |    |        |       |             |  |
|  | SHEET NO. | 13      | OF | 13 | SHEETS | DATE: | 2-1-22      |  |