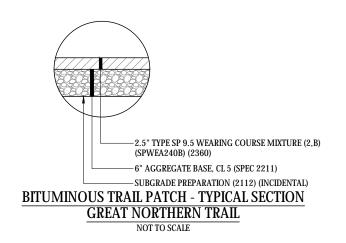

BITUMINOUS PARKING LOT ACCESS ROAD - TYPICAL SECTION

NOT TO SCALE







 $\underbrace{\text{LOAD OUT CONCRETE SLAB DETAIL}}_{\text{NOT TO SCALE}} - \underbrace{\text{TYPICAL SECTION}}_{\text{NOT TO SCALE}}$ 



WEST SIDE LIFT STATION ACCESS DRIVE - TYPICAL SECTION

CONTRACTOR: Minger Construction
RECORD PLAN
ZGN 12-22-2020





7533 SUNWOOD DR NW, SUITE 206 RAMSEY, MINNESOTA 55303 Phone: (763) 433-2851 Email: Ramsey@bolton-menk.com www.bolton-menk.com

| ED        | NO. | REVISION | DATE | ELV DRUED LANDERLI DIG   | ournm. |
|-----------|-----|----------|------|--------------------------|--------|
| KFB       |     |          |      | ELK RIVER LANDFILL INC.  | SHEET  |
|           |     |          |      |                          | 0      |
| KGA       |     |          |      | WASTE WATER FORCEMAIN    | 9      |
| n n       |     |          |      | WIN