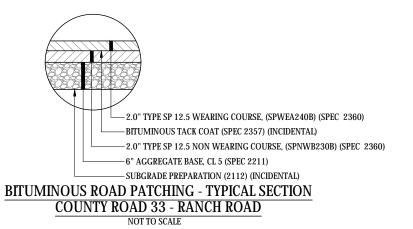

BITUMINOUS PARKING LOT ACCESS ROAD - TYPICAL SECTION

NOT TO SCALE







 $\underbrace{\text{LOAD OUT CONCRETE SLAB DETAIL}}_{\text{NOT TO SCALE}} - \underbrace{\text{TYPICAL SECTION}}_{\text{NOT TO SCALE}}$ 



WEST SIDE LIFT STATION ACCESS DRIVE - TYPICAL SECTION

CONTRACTOR: Minger Construction
RECORD PLAN
ZGN 12-22-2020





7533 SUNWOOD DR NW, SUITE 206 RAMSEY, MINNESOTA 55303 Phone: (763) 433-2851 Email: Ramsey@bolton-menk.com www.bolton-menk.com

| ED        | NO. | REVISION | DATE | ELV DRUED LANDERLI DIG   | ournm. |
|-----------|-----|----------|------|--------------------------|--------|
| KFB       |     |          |      | ELK RIVER LANDFILL INC.  | SHEET  |
|           |     |          |      |                          | 0      |
| KGA       |     |          |      | WASTE WATER FORCEMAIN    | 9      |
| n n       |     |          |      | W