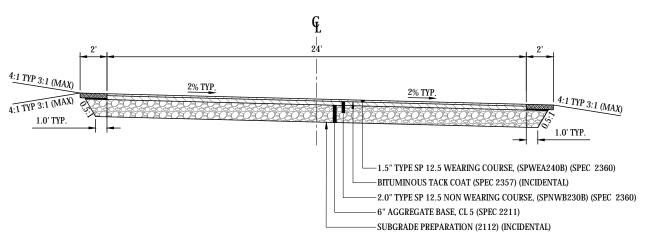

BITUMINOUS PARKING LOT ACCESS ROAD - TYPICAL SECTION

NOT TO SCALE

 $\underbrace{\text{LOAD OUT CONCRETE SLAB DETAIL}}_{\text{NOT TO SCALE}} - \underbrace{\text{TYPICAL SECTION}}_{\text{NOT TO SCALE}}$ 

WEST SIDE LIFT STATION ACCESS DRIVE - TYPICAL SECTION