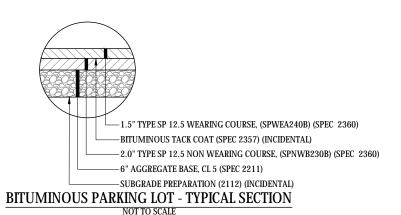

BITUMINOUS PARKING LOT ACCESS ROAD - TYPICAL SECTION

NOT TO SCALE

 $\underbrace{\text{LOAD OUT CONCRETE SLAB DETAIL}}_{\text{NOT TO SCALE}} - \underbrace{\text{TYPICAL SECTION}}_{\text{NOT TO SCALE}}$ 

WEST SIDE LIFT STATION ACCESS DRIVE - TYPICAL SECTION