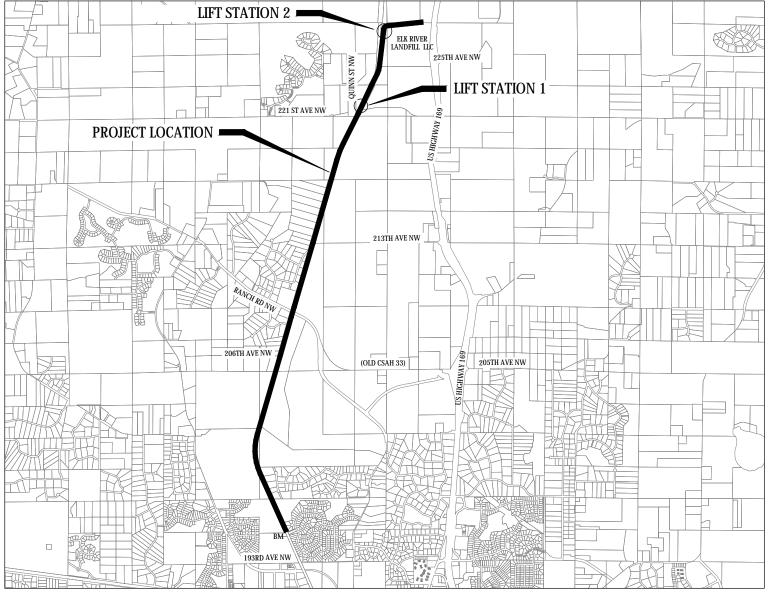

MAP OF THE CITY OF ELK RIVER

**♦** BM= 931.80 TOP NUT OF HYDRANT N 226725.57

PROJECT DATUM:

HORIZONTAL: NAD 83 (1986) SHERBURNE

CONTRACTOR: Minger Construction **RECORD PLAN** 

ZGN 12-22-2020

7533 SUNWOOD DR NW, SUITE 206 RAMSEY, MINNESOTA 55303 Phone: (763) 433-2851 Email: Ramsey@bolton-menk.com www.bolton-menk.com

VERTICAL: NAVD 88 ELK RIVER LANDFILL INC KFB WASTE WATER FORCEMAIN KGA TITLE SHEET