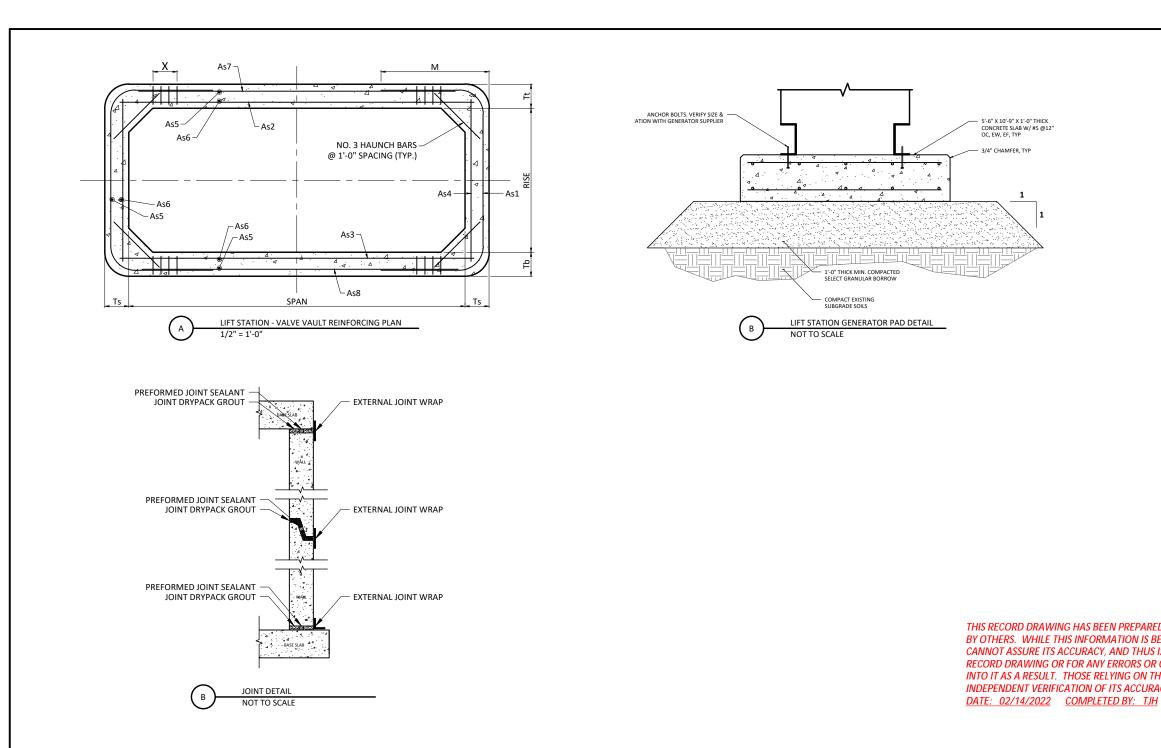

|                   |             |            |            |          |          |          |                           | VALVE V | AULT REIN               | IFORCING                |                         |                         |                         |                         |                         |                         |           |
|-------------------|-------------|------------|------------|----------|----------|----------|---------------------------|---------|-------------------------|-------------------------|-------------------------|-------------------------|-------------------------|-------------------------|-------------------------|-------------------------|-----------|
| SIZE              | f'c (P.S.I) | DIMENSIONS |            |          |          |          | WELDED WIRE REINFORCEMENT |         |                         |                         |                         |                         |                         |                         |                         | SHEAR REINFORCEMENT     |           |
|                   |             | DIMENSIONS |            |          |          | As1      |                           | As2     | As3                     | As4                     | As5                     | As6                     | As7                     | As8                     | BOTTOM OF BARF          |                         |           |
|                   |             | SPAN (FT.) | RISE (FT.) | Tt (IN.) | Tb (IN.) | Ts (IN.) | AREA                      | M (FT.) | AREA                    | MAX. SPG. |
|                   |             |            |            |          |          |          | (IN. <sup>2</sup> /FT.)   |         | (IN. <sup>2</sup> /FT.) | (IN.)     |
| 14'-0" x<br>6'-0" | 5000        | 14         | 6          | 12       | 12       | 12       | 1.06                      | 4'-6"   | 1.06                    | 1.06                    | 1.06                    | 0.46                    | 0.46                    | 0.29                    | 0.29                    | 0.09                    | 4         |

|     | T TOP AND |  |  |  |  |  |  |  |
|-----|-----------|--|--|--|--|--|--|--|
| REL |           |  |  |  |  |  |  |  |
|     | X (IN.)   |  |  |  |  |  |  |  |
|     |           |  |  |  |  |  |  |  |
|     | 16        |  |  |  |  |  |  |  |
|     |           |  |  |  |  |  |  |  |

GENERAL NOTES:

- 1 1/2" MIN AND 2" MAX CONCRETE COVER ON ALL
- REINFORCEMENT REINFORCEMENT REINFORCEMENT AREA BASED GRADE 60 REINFORCEMENT. WELDED WIRE FABRIC MAY BE USED IN PLACE OF REINFORCEMENT. ADJUST AREA OF REINFORCEMENT BASED ON RATIO OF YIELD STRENGTHS.