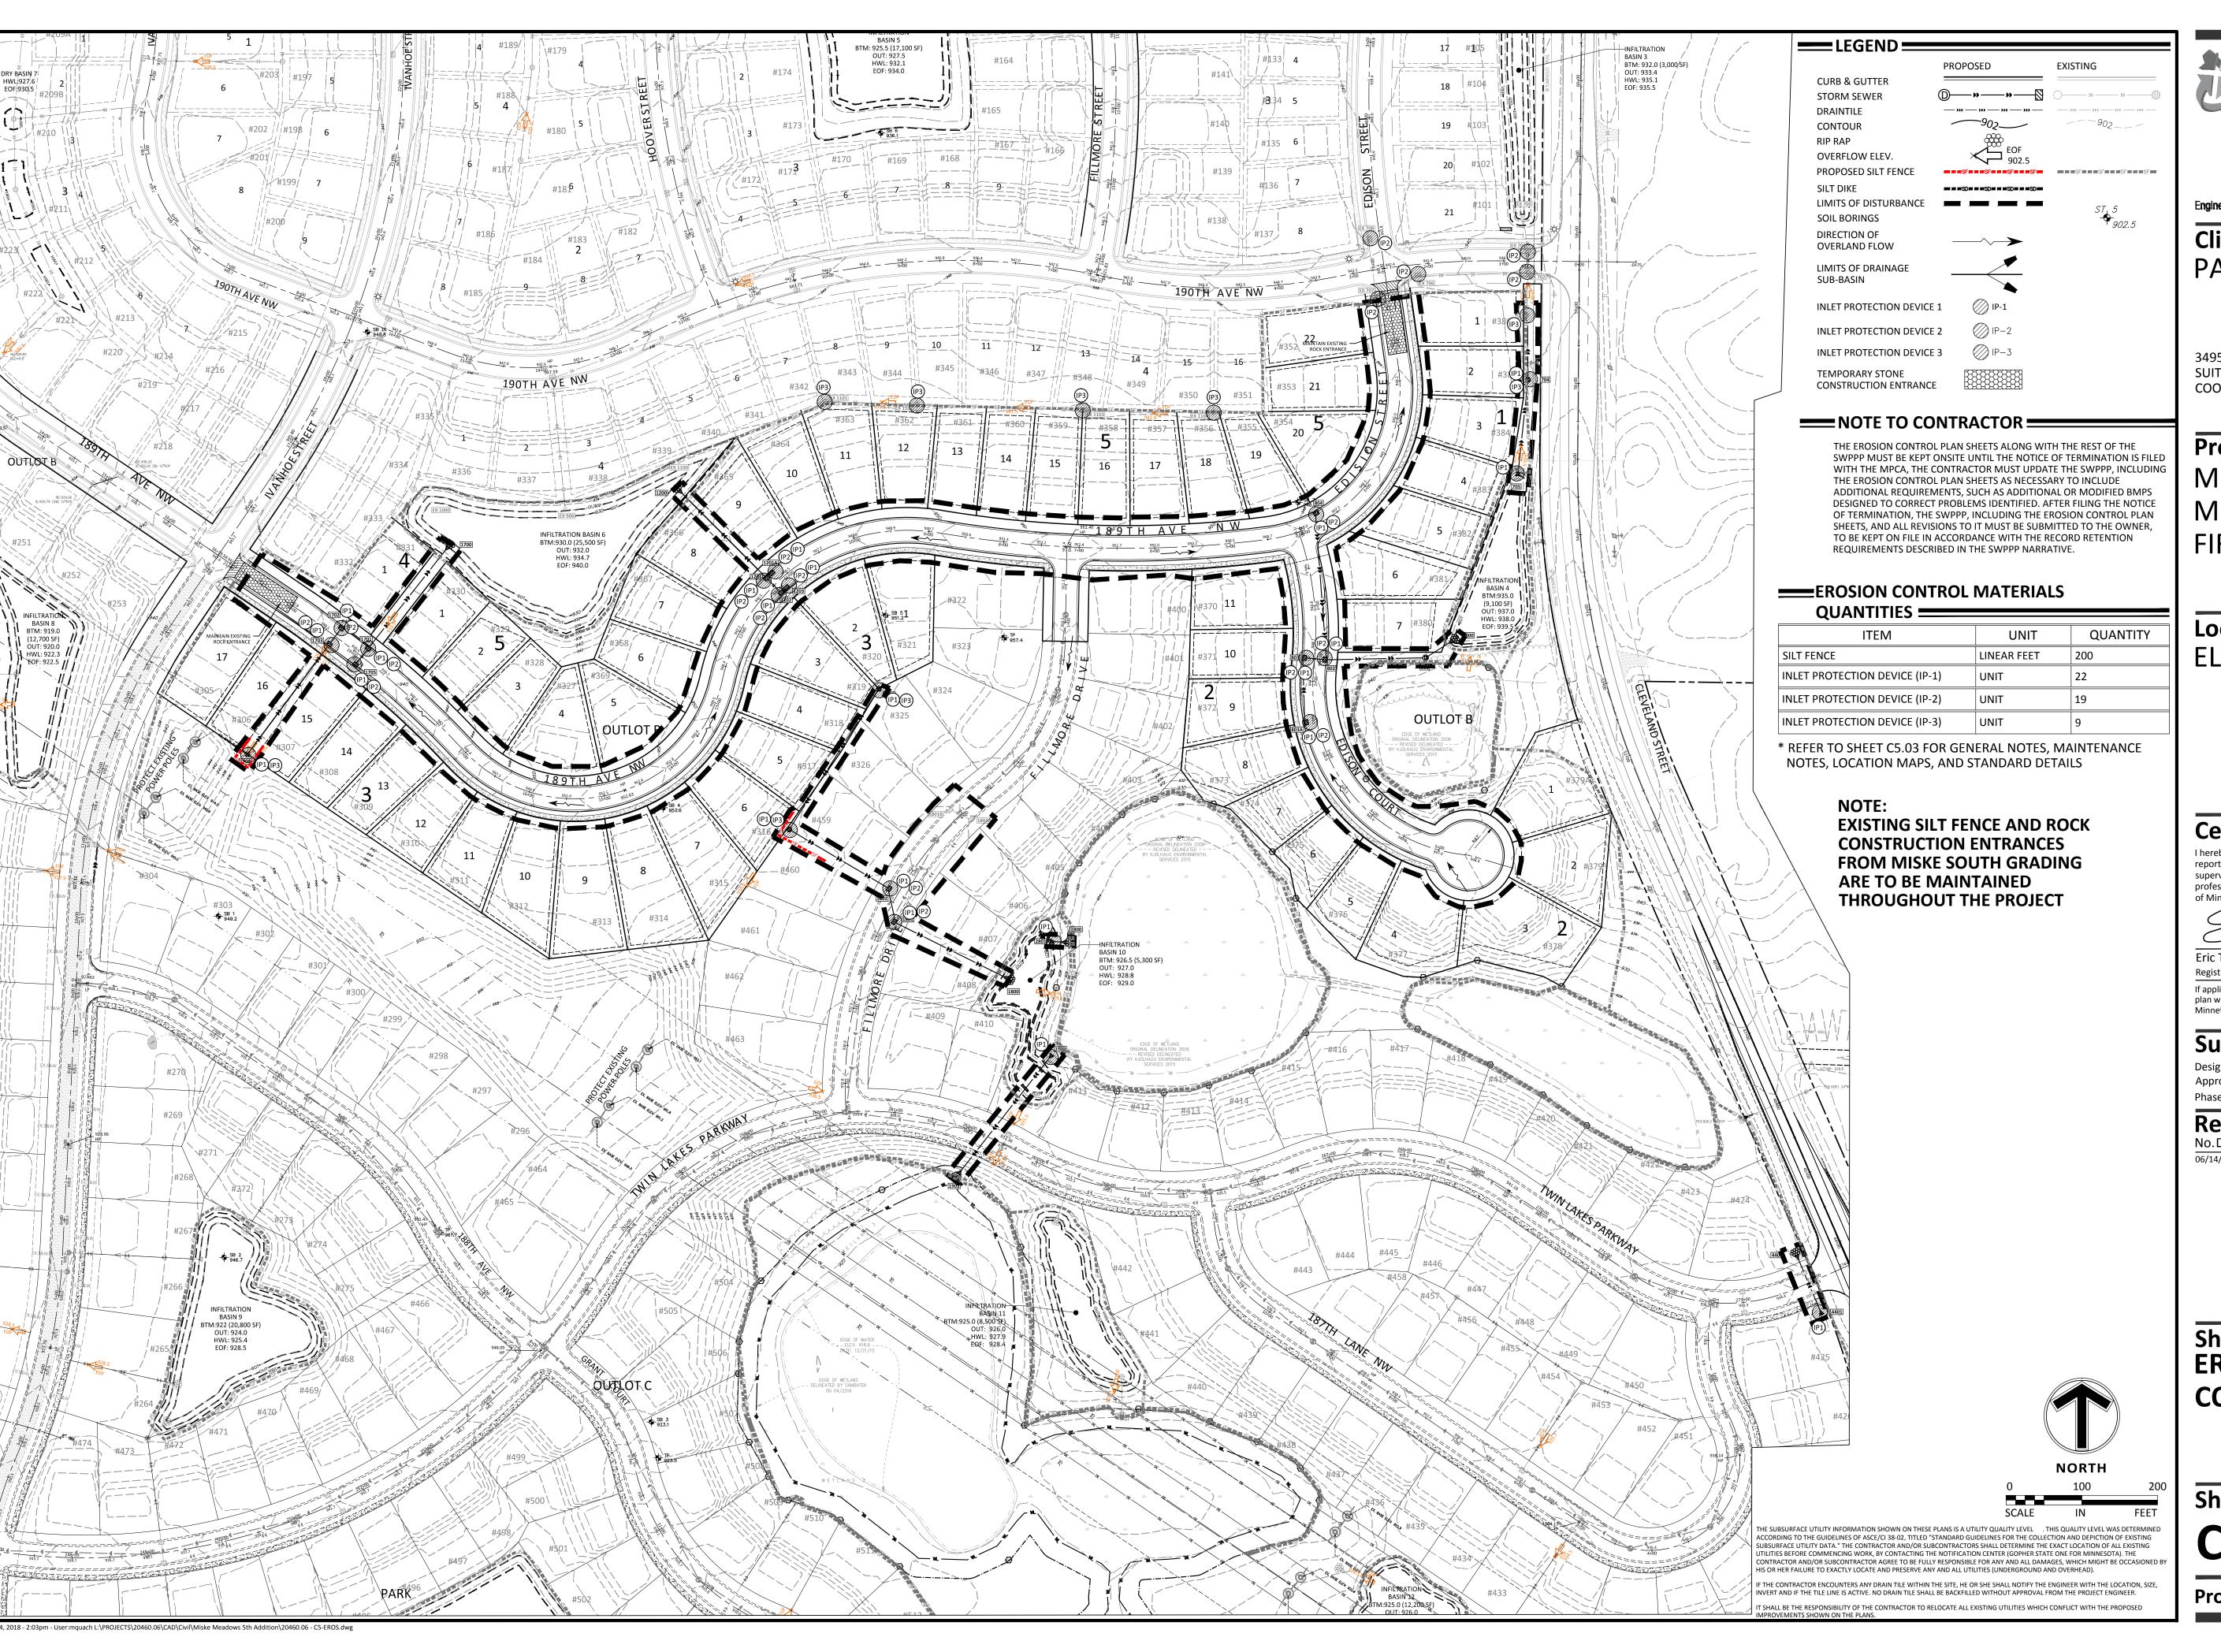

12800 Whitewater Drive, Suite 300 Minnetonka, MN 55343

763.476.6010 telephone

763.476.8532 facsimile Engineering | Surveying | Planning | Environmental

Client PAXMAR, LLC.

3495 NORTHDALE BLVD. NW SUITE 210 COON RAPIDS, MN 55448

Project MISKE **MEADOWS** FIFTH ADDITION

Location ELK RIVER, MN

## Summary

Designed: ETL Drawn: MMQ Approved: ETL Initial Issue: 3/26/2018 Phase: cd's

Revision History
No.Date By Submittal / Revision 06/14/18 MMQ CONSTRUCTION DOCUMENTS

Sheet Title EROSION **CONTROL PLAN** 

Sheet No. Revision

C5.01

**Project No.** 20460.06