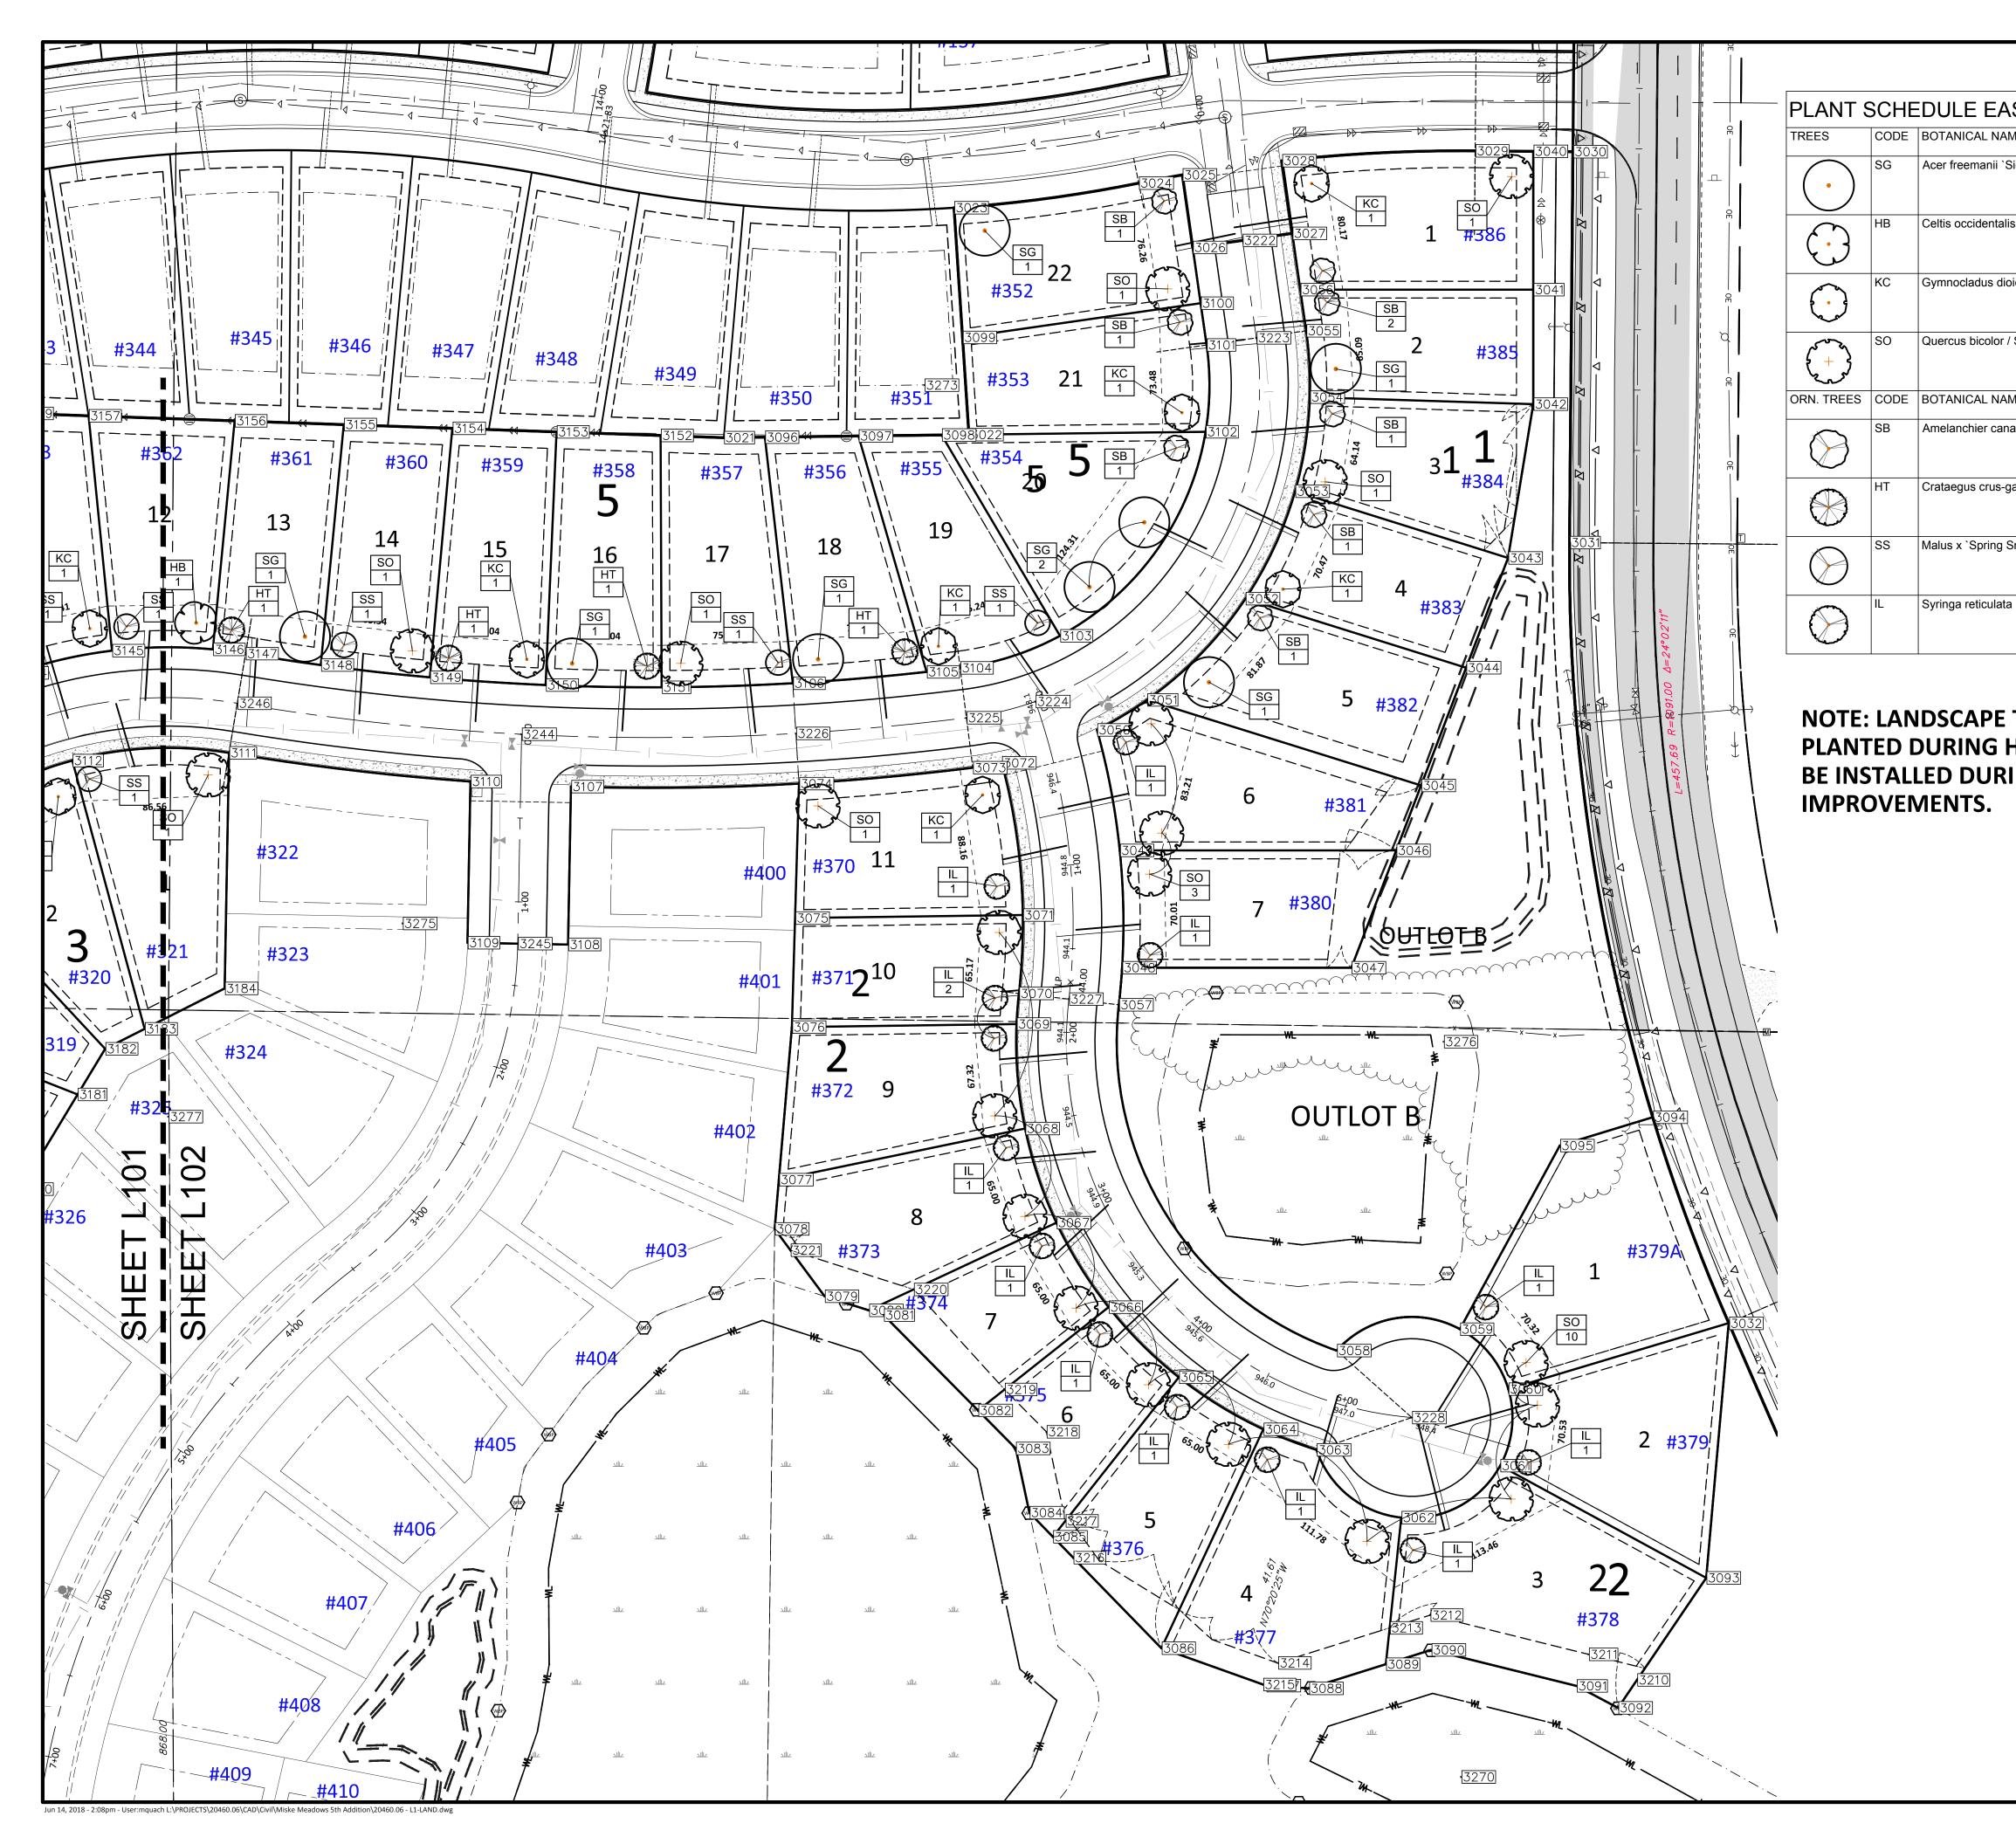

| ST                                                           |       |         |     |
|--------------------------------------------------------------|-------|---------|-----|
| ME / COMMON NAME                                             | CONT  | CAL     | QTY |
| Sienna Glen` / Sienna Glen Maple                             | B & B | 2.5"Cal | 8   |
| is / Common Hackberry                                        | B & B | 2.5"Cal | 1   |
| bica `Espresso` / Kentucky Coffeetree                        | B & B | 2.5"Cal | 6   |
| / Swamp White Oak                                            | B & B | 2.5"Cal | 20  |
| ME / COMMON NAME                                             | CONT  | CAL     | QTY |
| adensis `Autumn Brilliance` / Autumn Brilliance Serviceberry | B & B | 2"Cal   | 8   |
| galli `Inermis` / Thornless Hawthorn                         | B & B | 2.5"Cal | 4   |
| Snow` / Spring Snow Crab Apple                               | B & B | 2"Cal   | 5   |
| a `Ivory Silk` / Ivory Silk Japanese Tree Lilac              | B & B | 2"Cal   | 13  |
|                                                              |       |         |     |

### NOTE: LANDSCAPE TREES SHOWN ON THIS PLAN WILL BE PLANTED DURING HOME CONSTRUCTION AND WILL NOT **BE INSTALLED DURING THE UTILITY & STREET**

Engineering | Surveying | Planning | Environmental