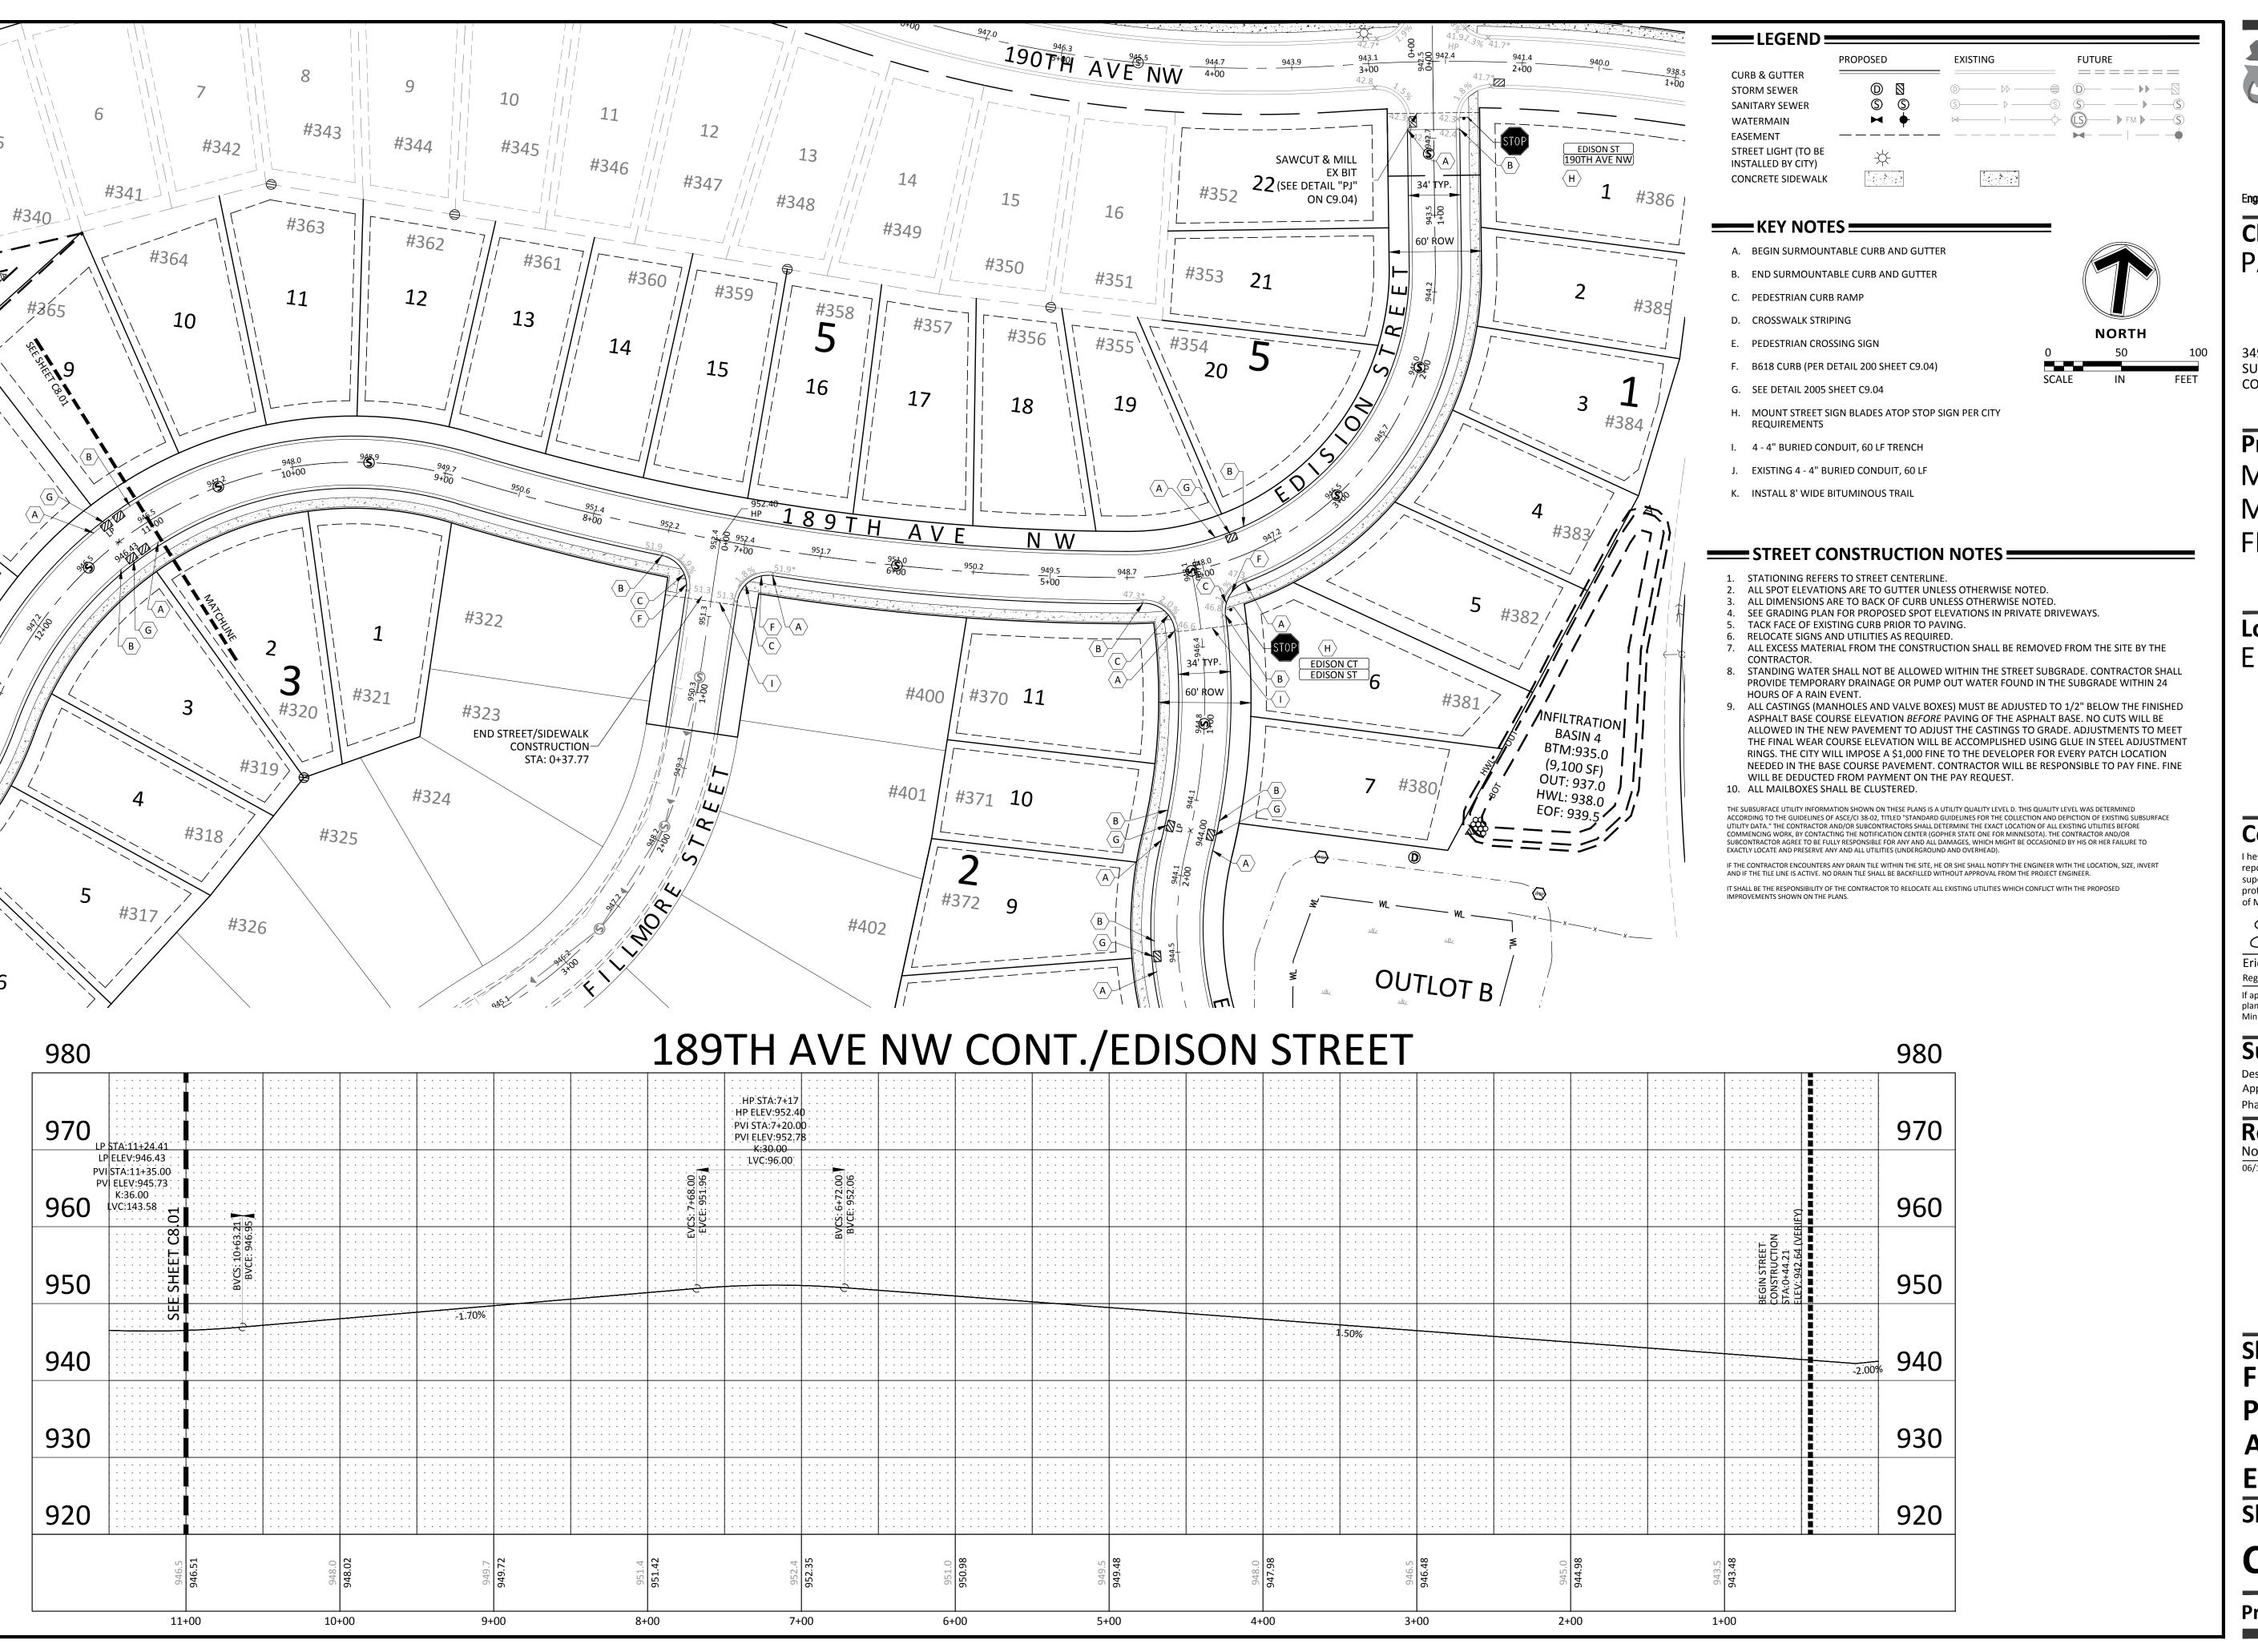

Project
MISKE
MEADOWS
FIFTH ADDITION

Location ELK RIVER, MN

## **Revision History**

No. Date By Submittal / Revision
06/14/18 MMQ CONSTRUCTION DOCUMENTS

Sheet Title FINAL STREET PLAN - 189TH AVE NW & EDISON ST

Sheet No. Revision

C8.02

**Project No.** 20460.06