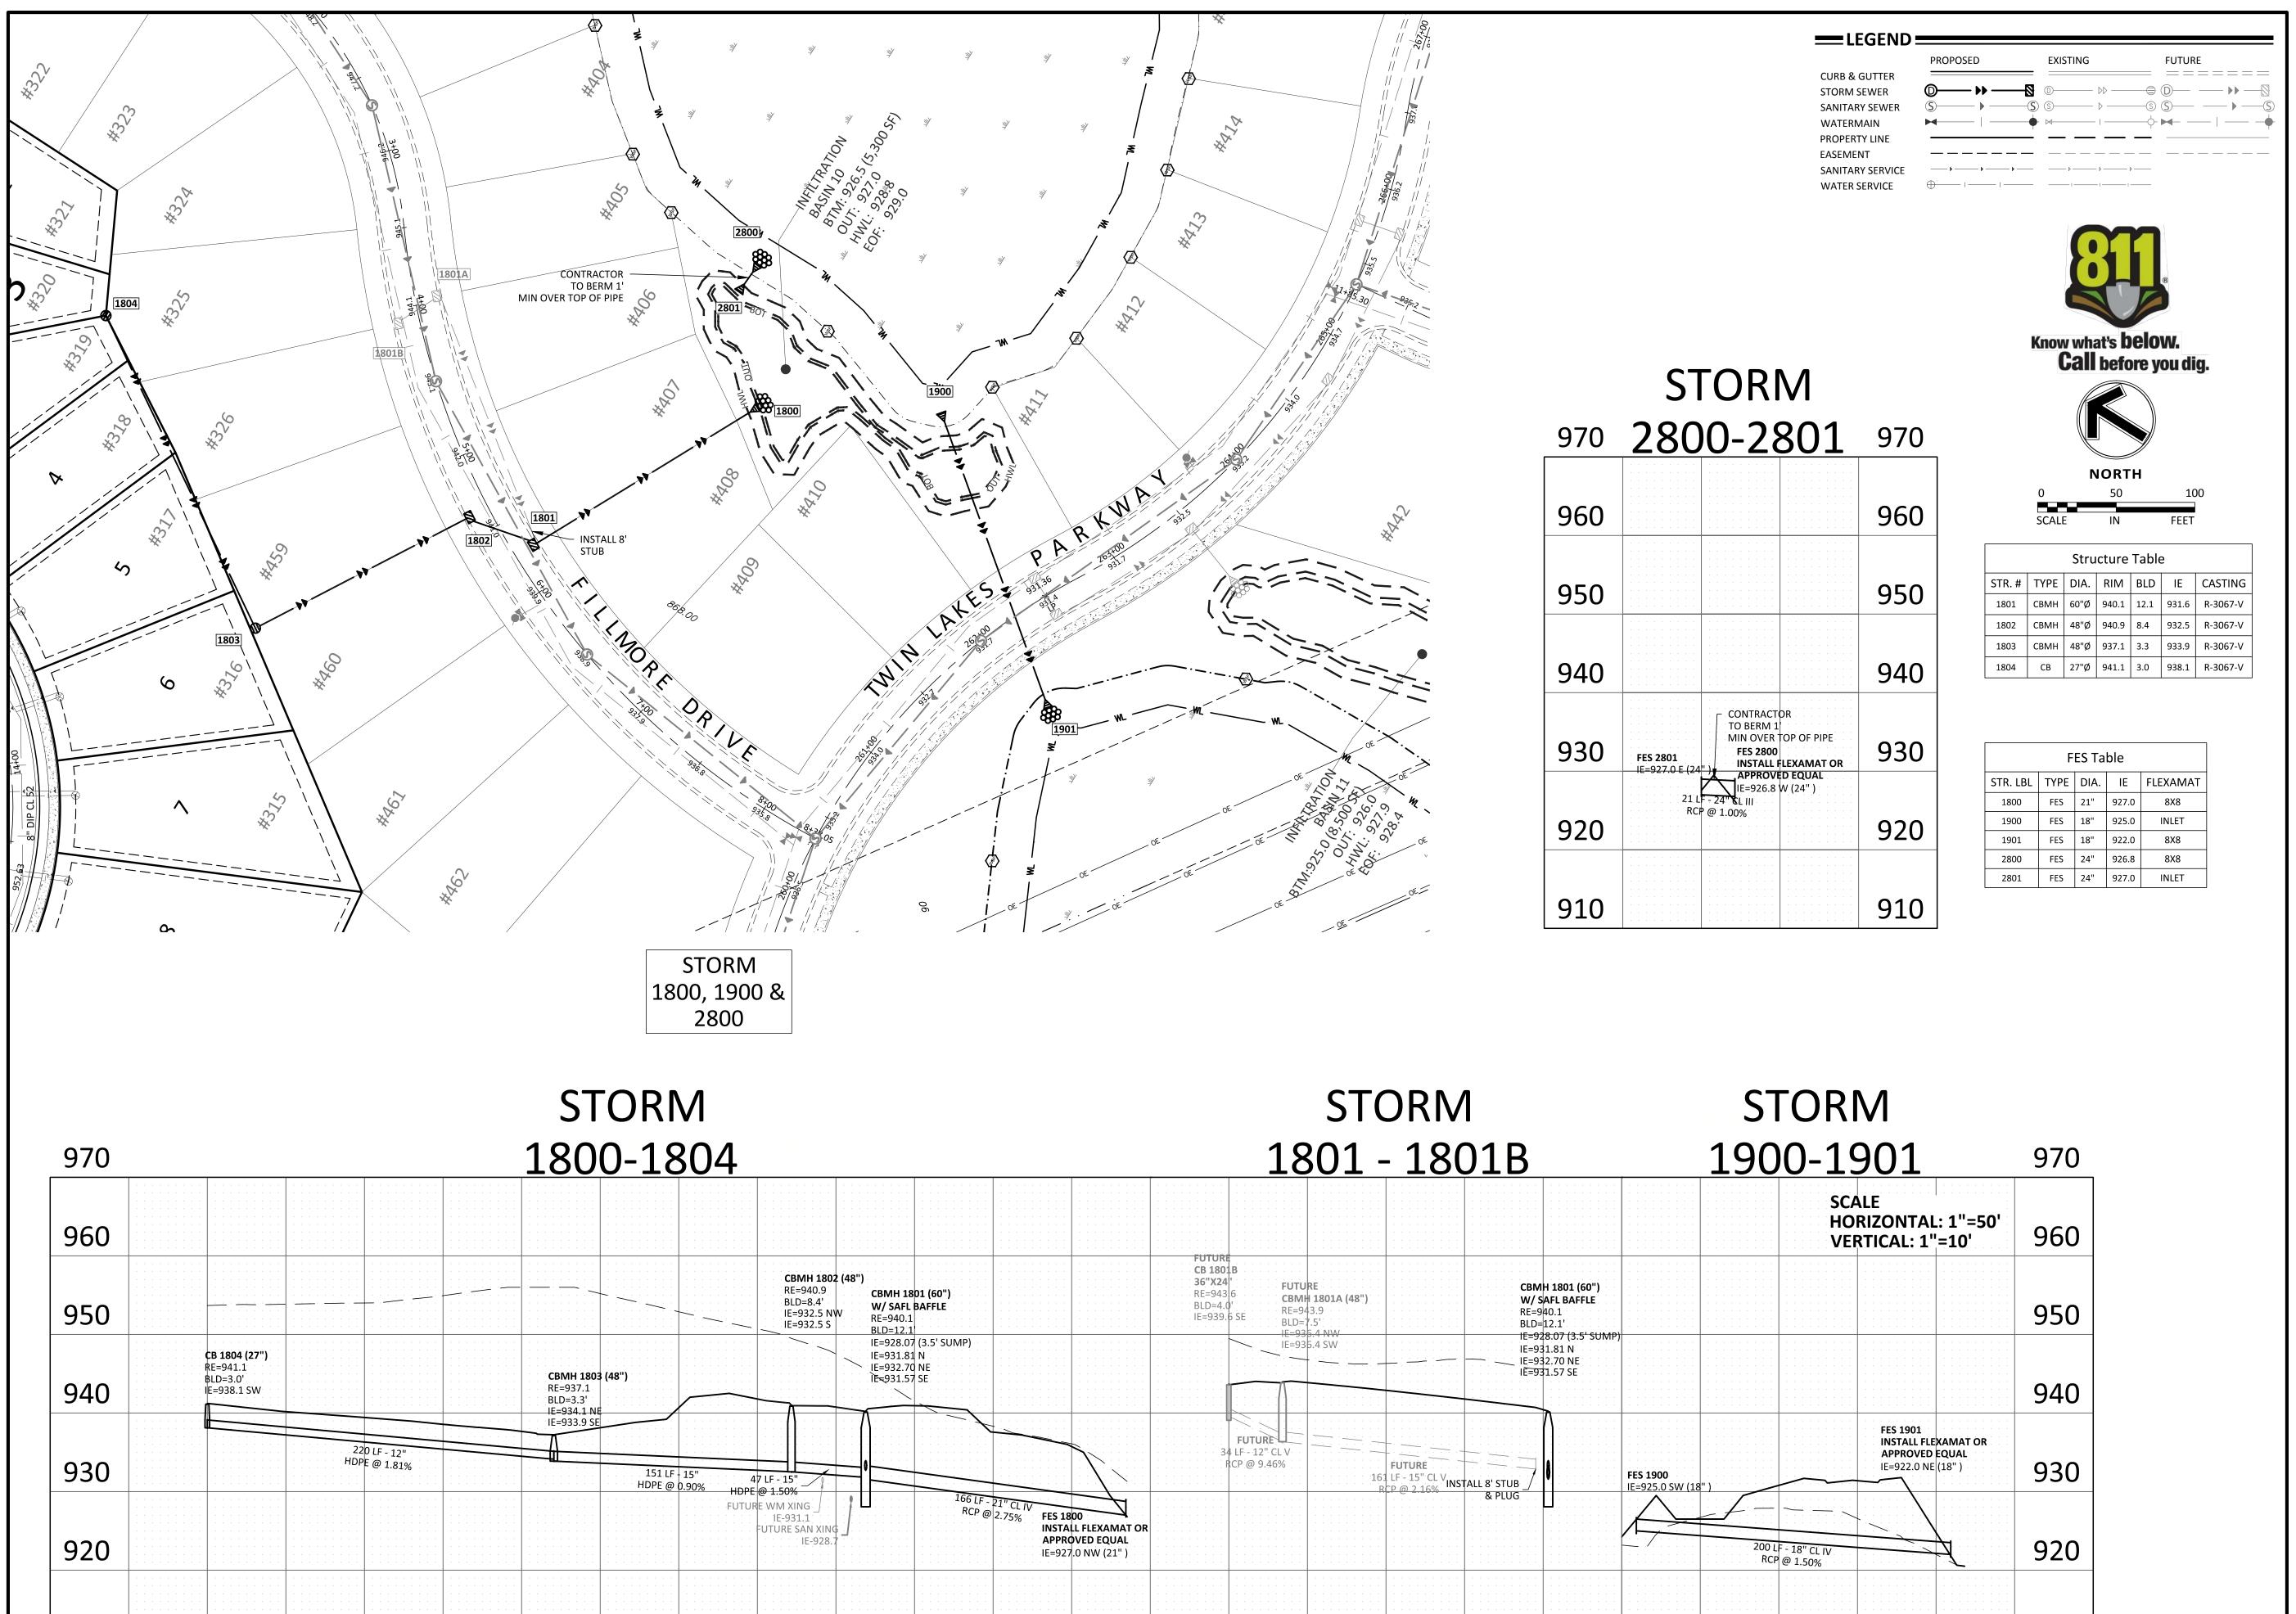

Project
MISKE
MEADOWS
FIFTH ADDITION

Location ELK RIVER, MN

## **Revision History**

No.Date By Submittal / Revision

06/14/18 MMQ CONSTRUCTION DOCUMENTS

Sheet Title STORM SEWER PLAN & PROFILE (1800, 1900, 2800)

**Sheet No. Revision** 

**C7.03** 

910

**Project No.** 20460.06