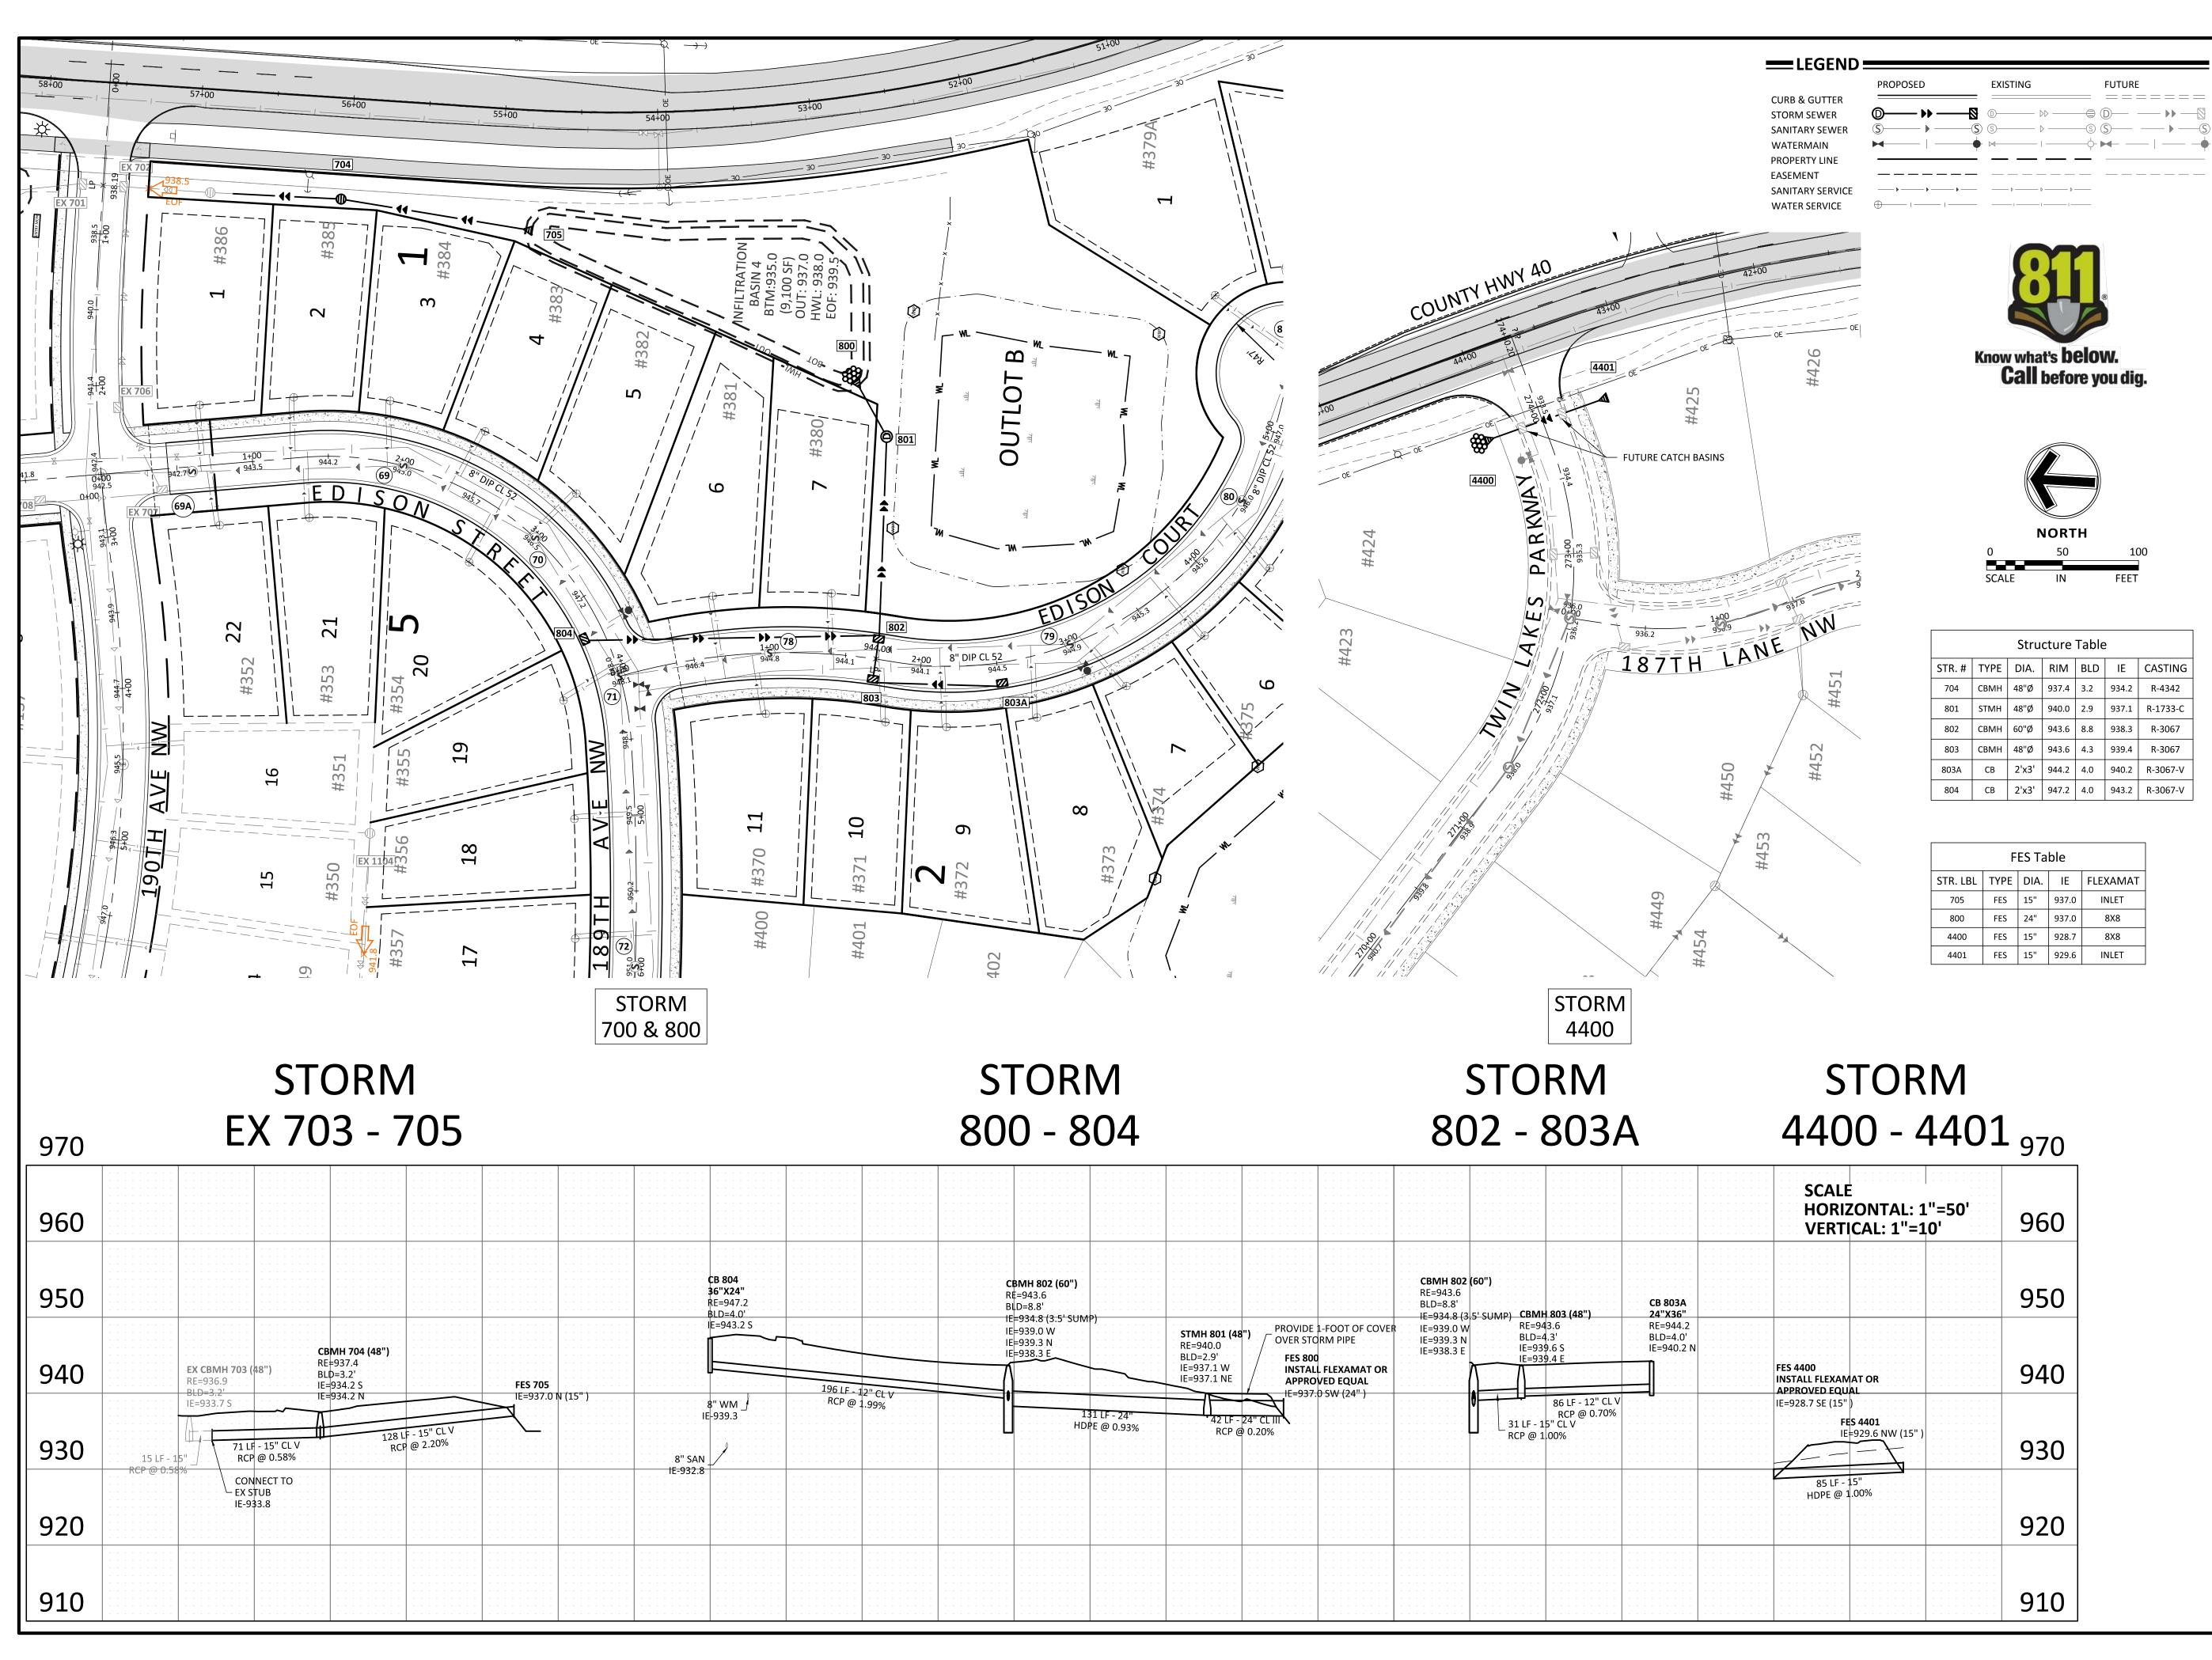

## Revision History No. Date By Submittal / Revision

06/14/18 MMQ CONSTRUCTION DOCUMENTS

**Sheet Title STORM SEWER PLAN & PROFILE** (700, 800, 4400)

**Sheet No. Revision** 

**C7.02** 

**Project No.** 20460.06