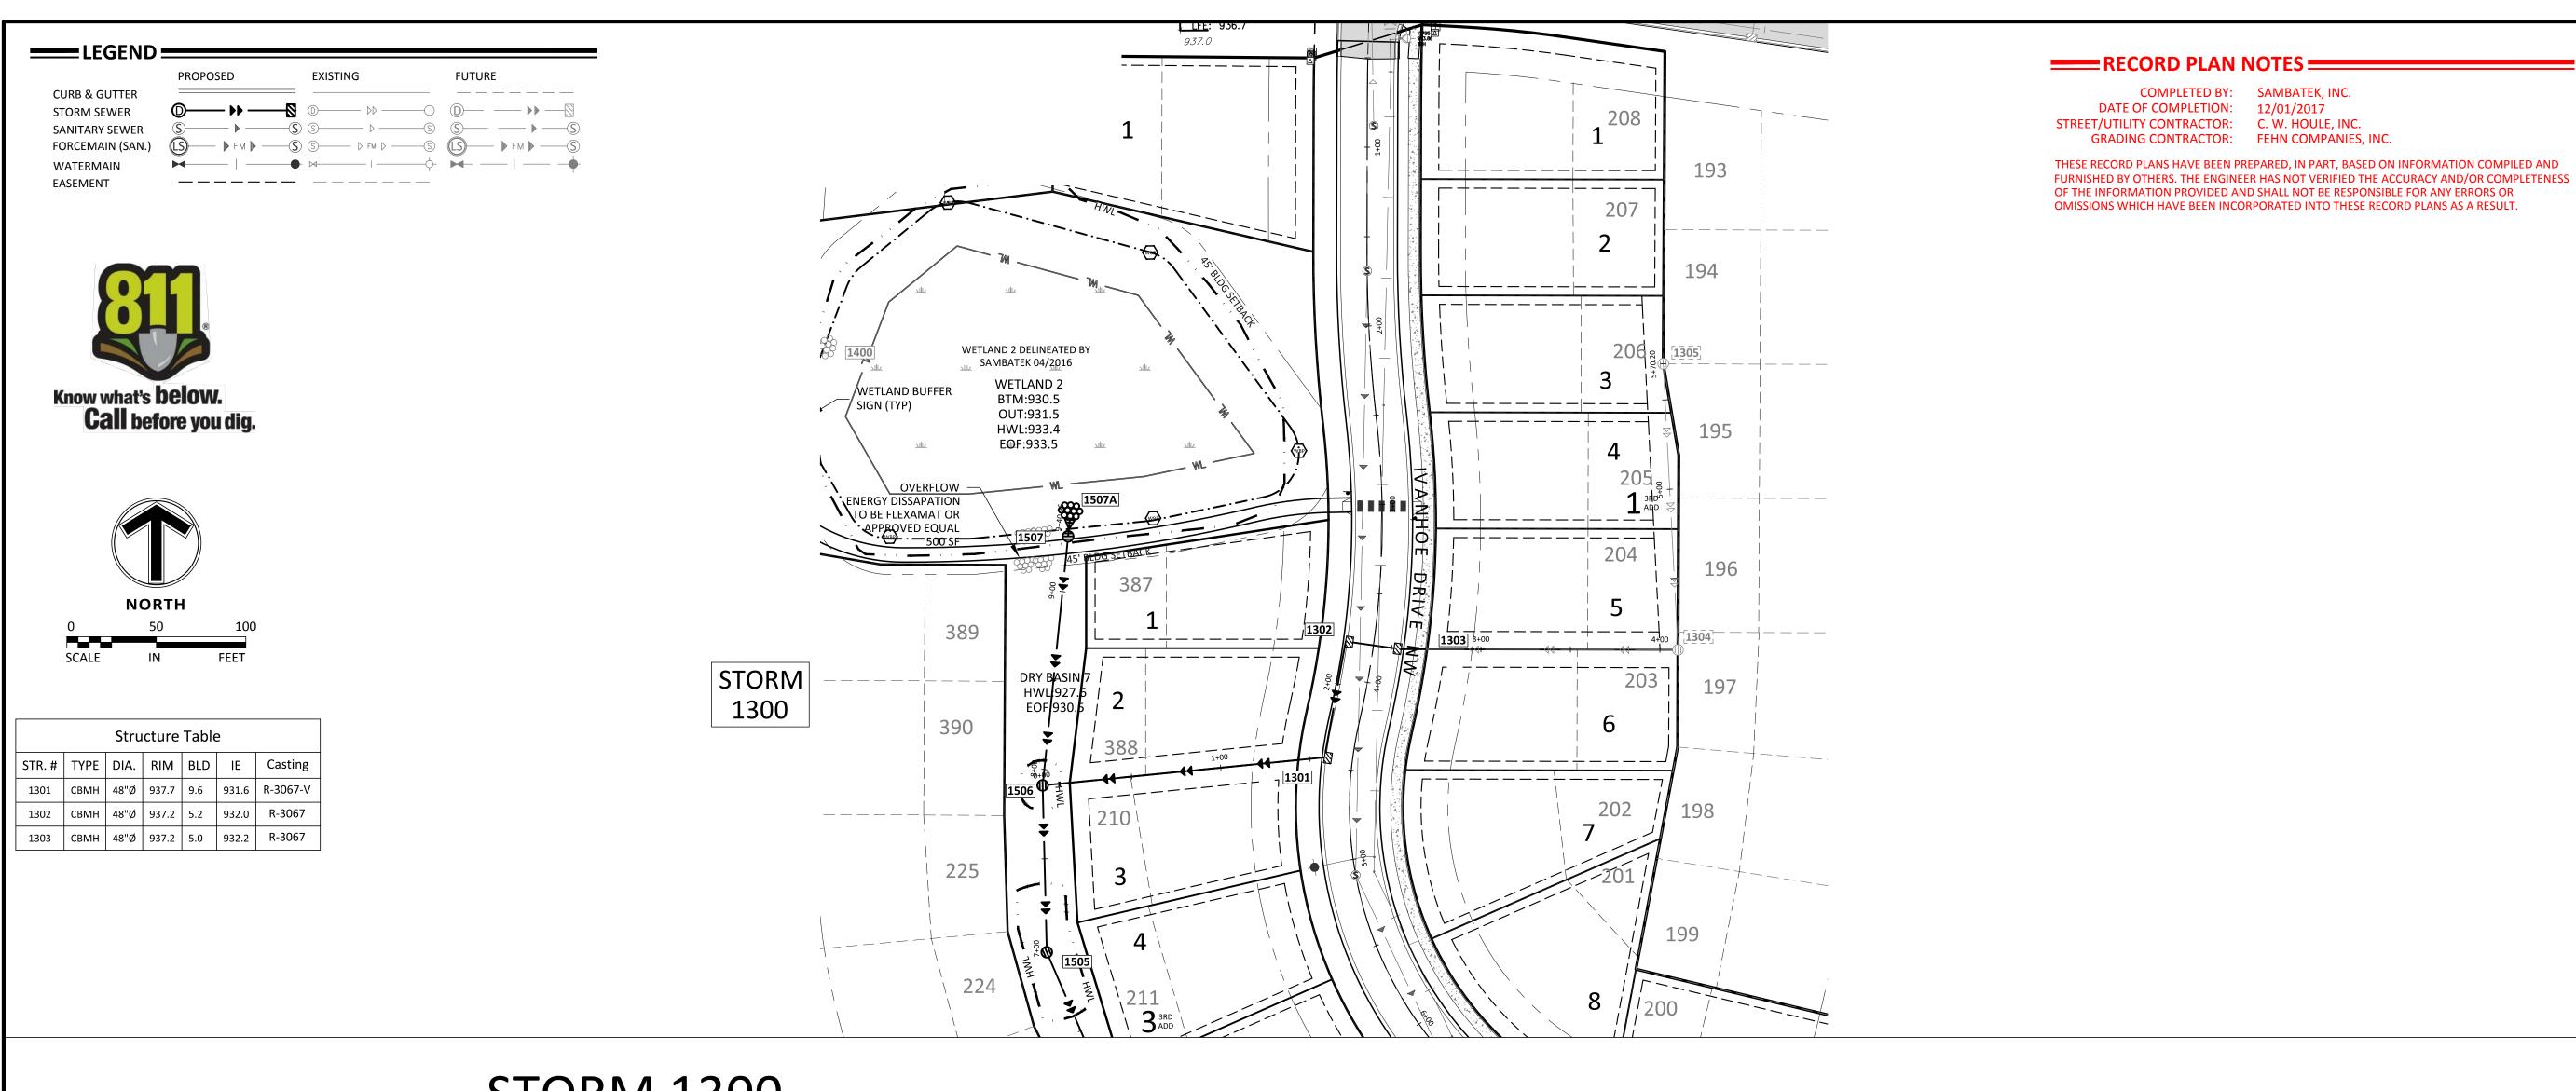

Project MISKE **MEADOWS THIRD ADDITION** 

Location ELK RIVER, MN

# RECORD PLAN

Sheet Title
STORM SEWER **PLAN & PROFILE** 

**Sheet No. Revision** 

C7.01

**Project No.** 20460.03