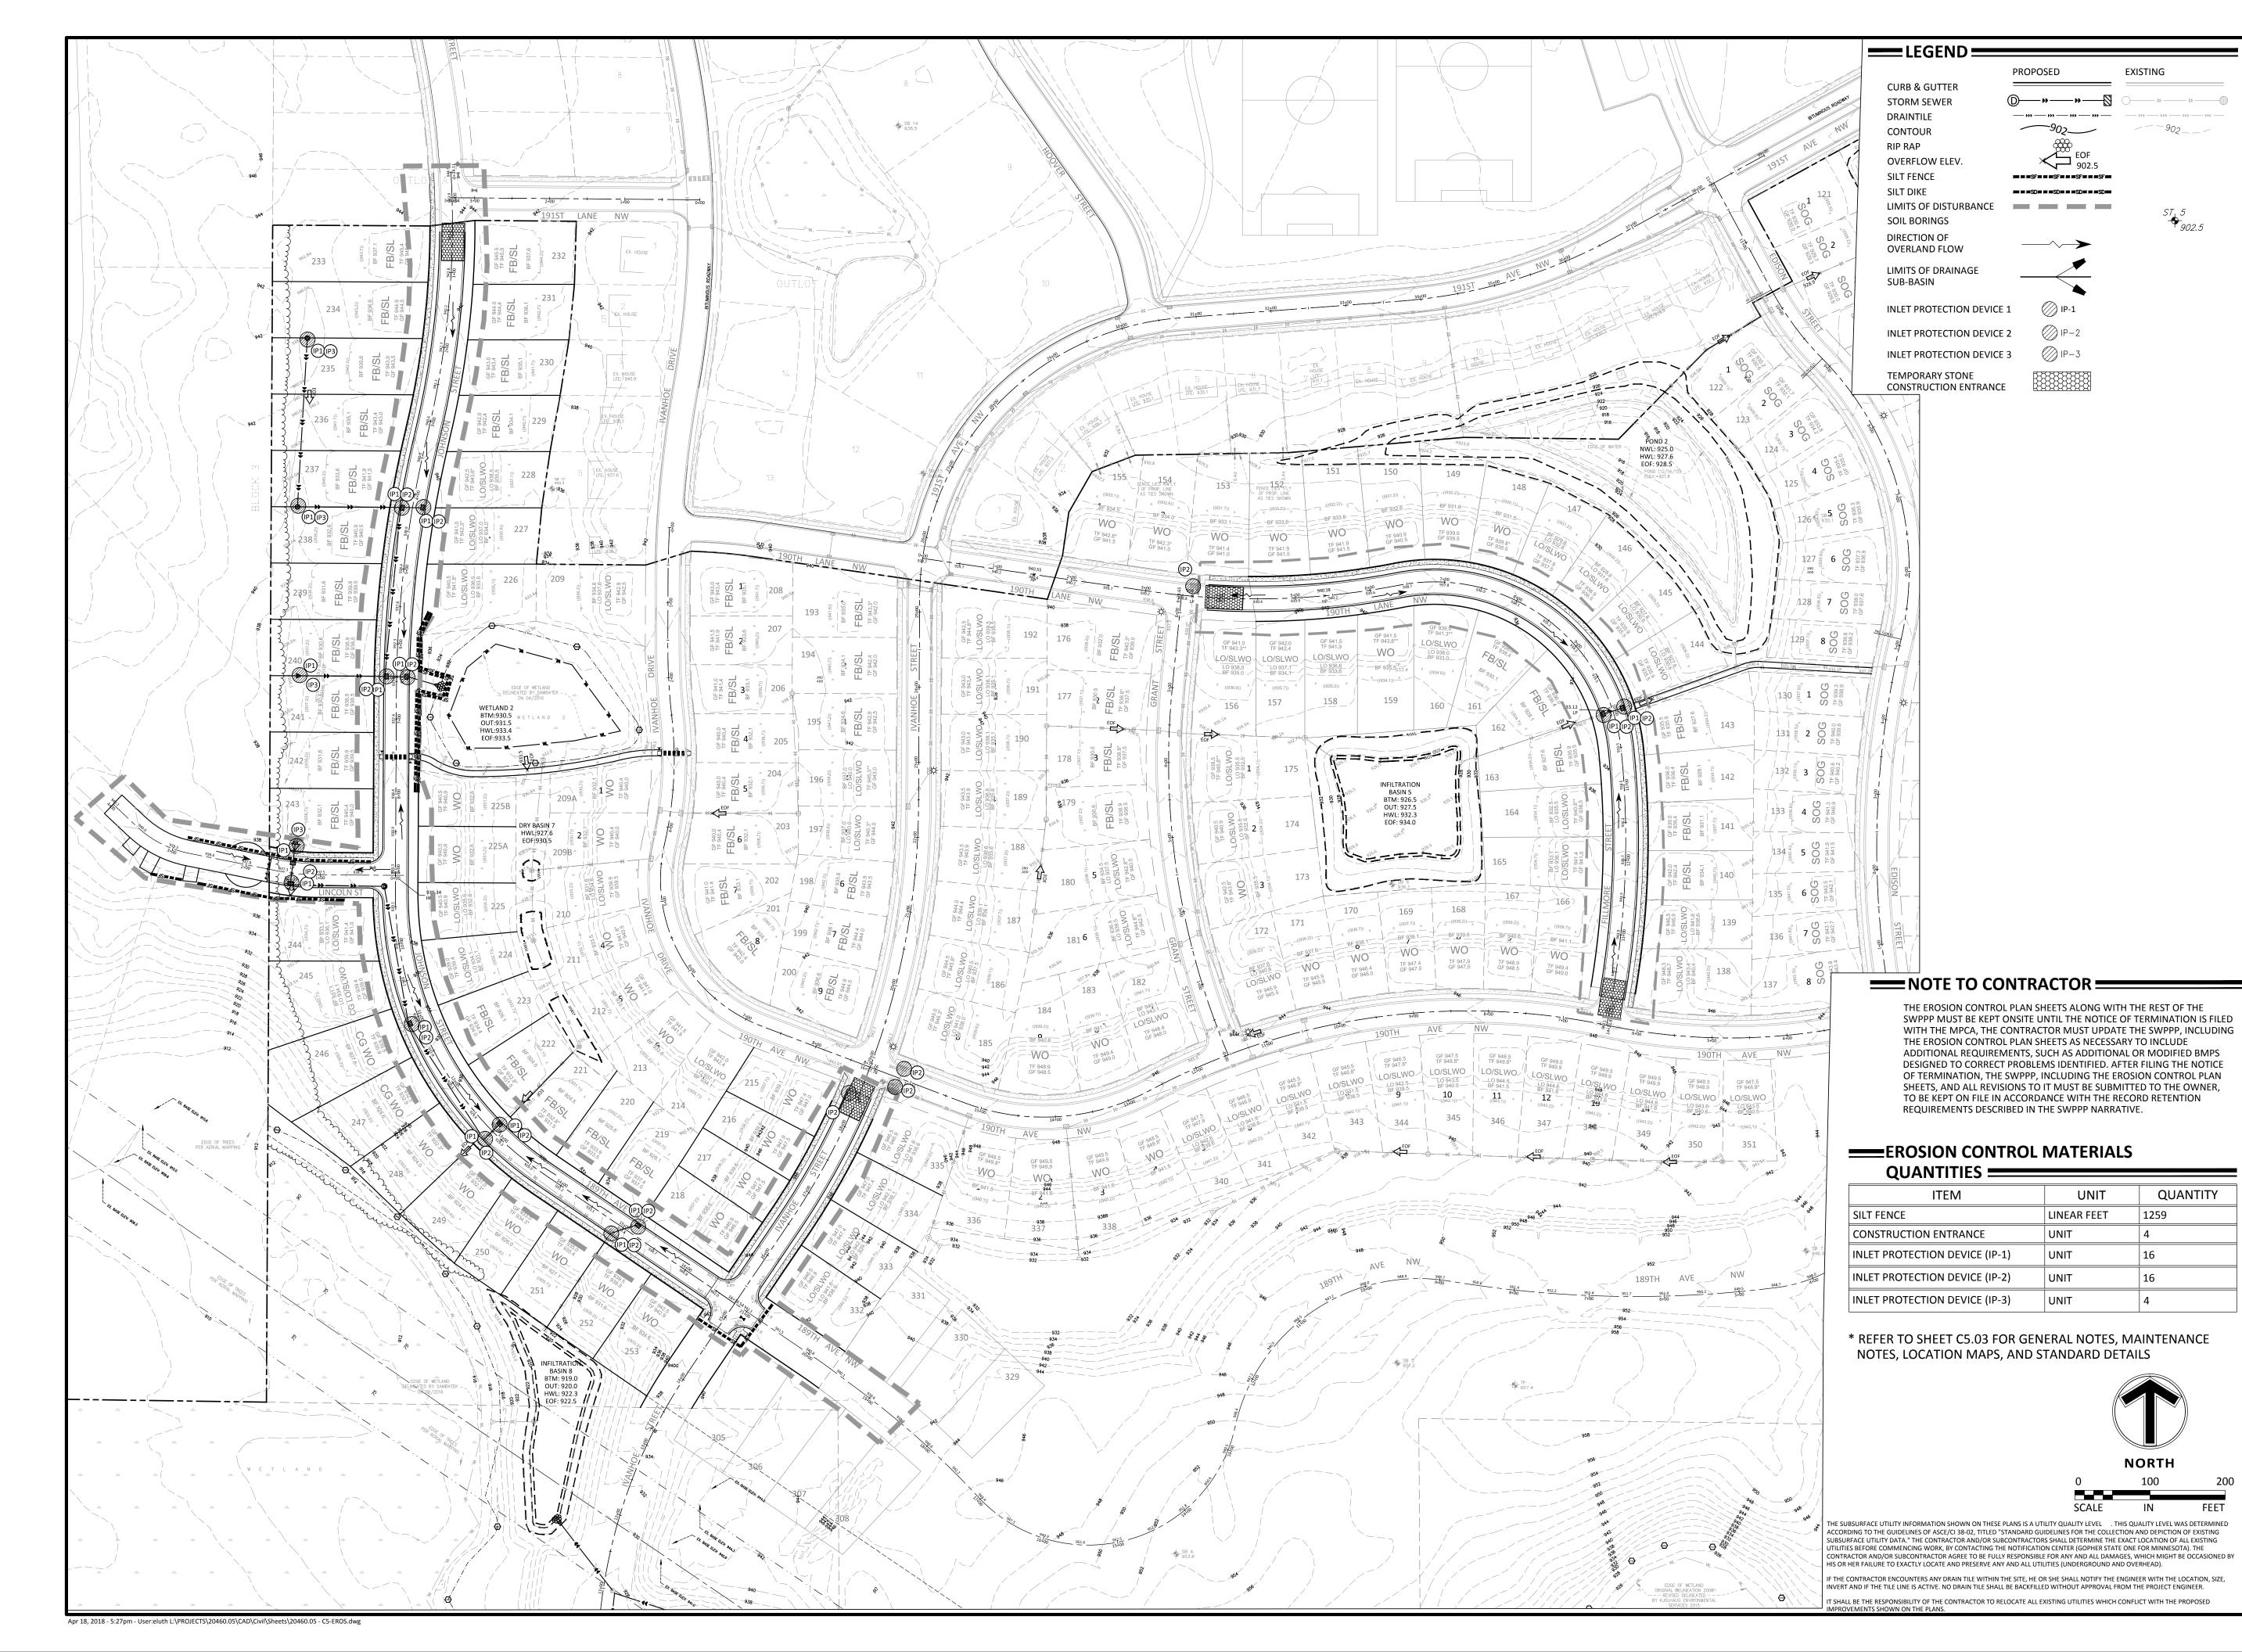

Sambatek

12800 Whitewater Drive, Suite 300 Minnetonka, MN 55343 763.476.6010 telephone

763.476.8532 facsimile
Engineering | Surveying | Planning | Environmental

Client PAXMAR, LLC.

3495 NORTHDALE BLVD. NW SUITE 210 COON RAPIDS, MN 55448

Project
MISKE
MEADOWS
FOURTH
ADDITION

Location ELK RIVER, MN

## Certification

I hereby certify that this plan, specification or report was prepared by me or under my direct supervision and that I am a duly licensed professional ENGINEER under the laws of the stat of Minnesota.

Eric T. Luth

Eric T. Luth
Registration No. 50475 Date: 03/28/2018

If applicable, contact us for a wet signed copy of this plan which is available upon request at Sambatek's, Minnetonka, MN office.

## Summary

Designed: NRH
Approved: ETL
Phase: CONSTRUCTION DOCUMENTS

##