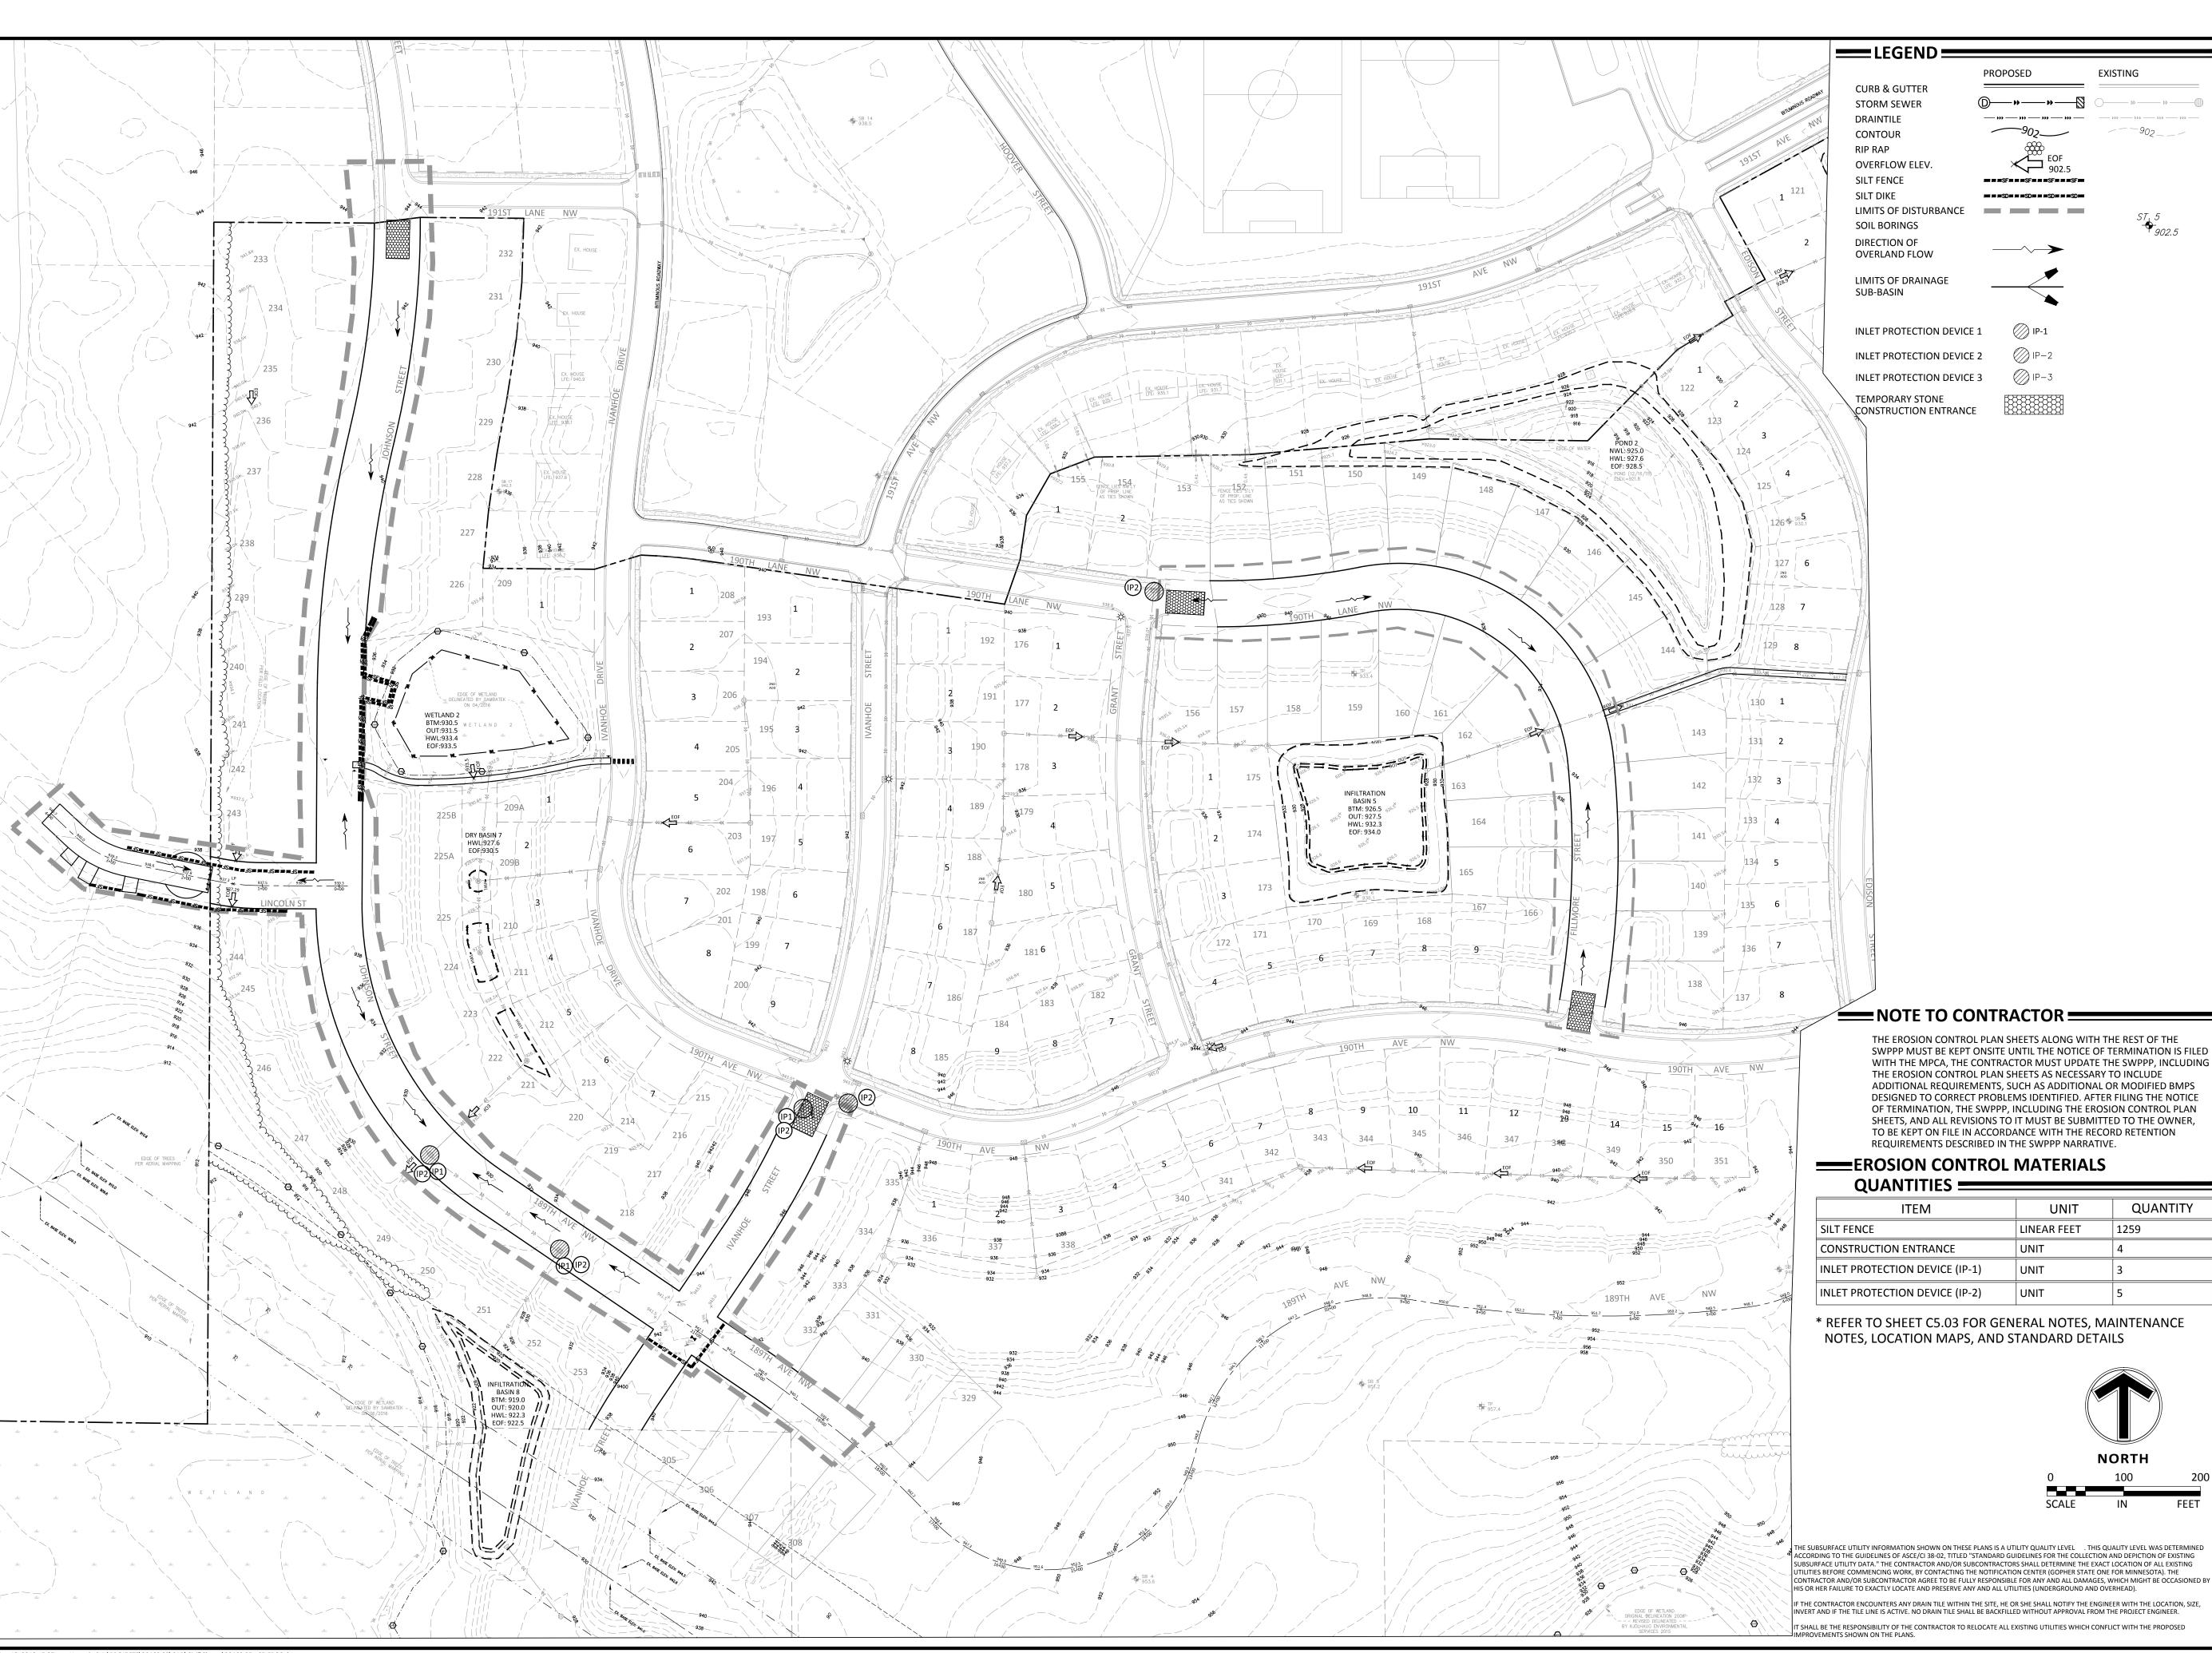

Sambatek

12800 Whitewater Drive, Suite 300 Minnetonka, MN 55343 763.476.6010 telephone 763.476.8532 facsimile

Engineering | Surveying | Planning | Environmental

Client PAXMAR, LLC.

3495 NORTHDALE BLVD. NW SUITE 210 COON RAPIDS, MN 55448

Project
MISKE
MEADOWS
FOURTH
ADDITION

Location ELK RIVER, MN

## Certification

I hereby certify that this plan, specification or report was prepared by me or under my direct supervision and that I am a duly licensed professional ENGINEER under the laws of the state of Minnesota.

- Culled

Eric T. Luth

Registration No. 50475 Date: 03/28/2018

If applicable, contact us for a wet signed copy of this plan which is available upon request at Sambatek's, Minnetonka, MN office.

## Summary

Designed: NRH
Approved: ETL Initial Issue: 03/15/18
Phase: CONST