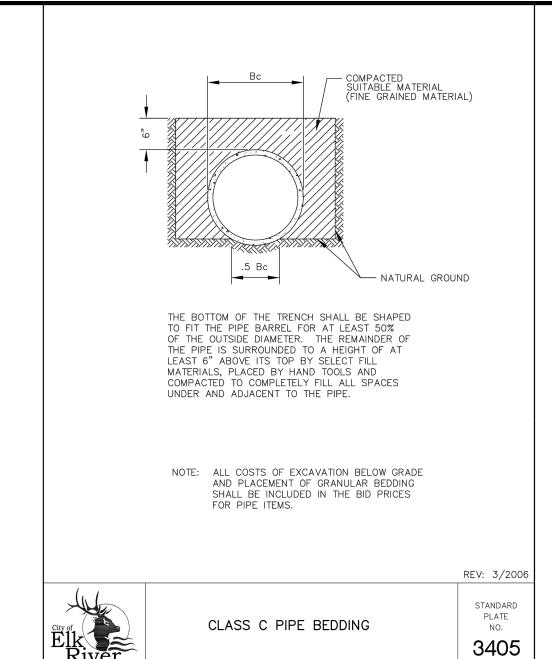

651-633-6921















12800 Whitewater Drive, Suite 300 Minnetonka, MN 55343 763.476.6010 telephone 763.476.8532 facsimile

Engineering | Surveying | Planning | Environmental

Client PAXMAR, LLC.

3495 NORTHDALE BLVD. NW SUITE 210 COON RAPIDS, MN 55448

Project **MISKE MEADOWS FOURTH ADDITION** 

Location ELK RIVER, MN

## Certification

I hereby certify that this plan, specification or report was prepared by me or under my direct supervision and that I am a duly licensed professional ENGINEER under the laws of the state of Minnesota.

- with

Eric T. Luth Registration No. 50475 Date: 03/28/2018

If applicable, contact us for a wet signed copy of this plan which is available upon request at Sambatek's, Minnetonka, MN office.

## Summary

Designed: NRH Drawn: NRH Approved: