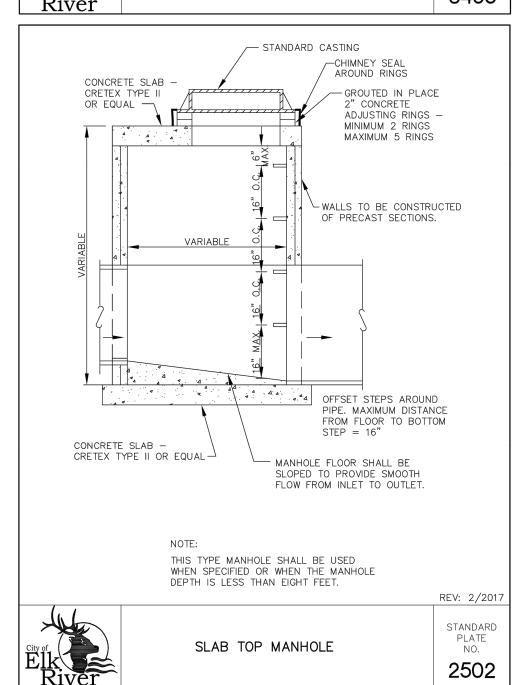

651-633-6921















12800 Whitewater Drive, Suite 300 Minnetonka, MN 55343 763.476.6010 telephone 763.476.8532 facsimile

Engineering | Surveying | Planning | Environmental

Client PAXMAR, LLC.

3495 NORTHDALE BLVD. NW SUITE 210 COON RAPIDS, MN 55448

Project **MISKE MEADOWS FOURTH ADDITION** 

Location ELK RIVER, MN

## Certification

I hereby certify that this plan, specification or report was prepared by me or under my direct supervision and that I am a duly licensed professional ENGINEER under the laws of the state of Minnesota.

- with

Eric T. Luth Registration No. 50475 Date: 03/28/2018

If applicable, contact us for a wet signed copy of this plan which is available upon request at Sambatek's, Minnetonka, MN office.

## Summary

Designed: NRH Drawn: NRH Approved: E