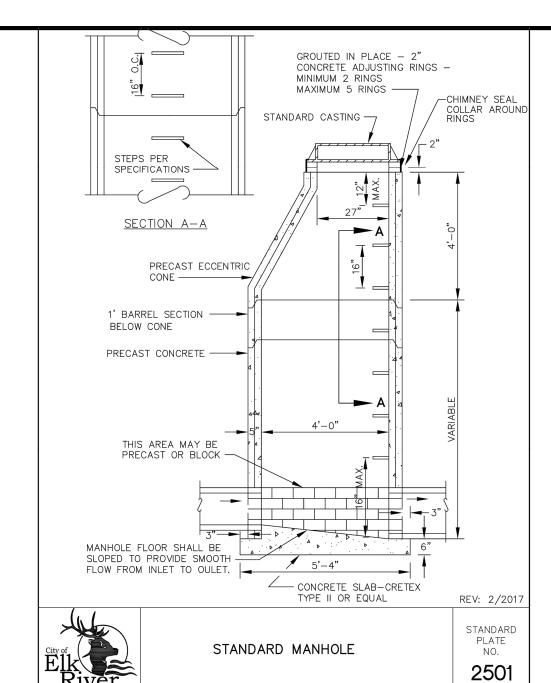

651-633-6921















12800 Whitewater Drive, Suite 300 Minnetonka, MN 55343 763.476.6010 telephone 763.476.8532 facsimile

Engineering | Surveying | Planning | Environmental

Client PAXMAR, LLC.

3495 NORTHDALE BLVD. NW SUITE 210 COON RAPIDS, MN 55448

Project **MISKE MEADOWS FOURTH ADDITION** 

Location ELK RIVER, MN

## Certification

I hereby certify that this plan, specification or report was prepared by me or under my direct supervision and that I am a duly licensed professional ENGINEER under the laws of the state of Minnesota.

- with

Eric T. Luth Registration No. 50475 Date: 03/28/2018

If applicable, contact us for a wet signed copy of this plan which is available upon request at Sambatek's, Minnetonka, MN office.

## Summary

Designed: NRH Drawn: NRH Approved: ETL Initial Issue: 03/15/18 Phase