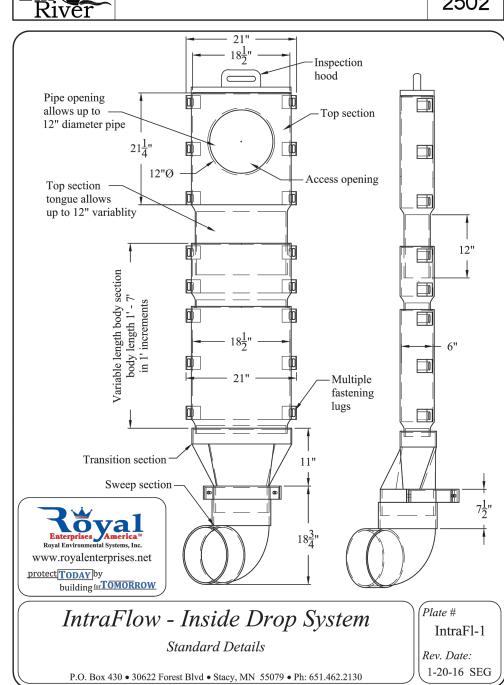

651-633-6921















12800 Whitewater Drive, Suite 300 Minnetonka, MN 55343 763.476.6010 telephone 763.476.8532 facsimile

Engineering | Surveying | Planning | Environmental

Client PAXMAR, LLC.

3495 NORTHDALE BLVD. NW SUITE 210 COON RAPIDS, MN 55448

Project **MISKE MEADOWS FOURTH ADDITION** 

Location ELK RIVER, MN

## Certification

I hereby certify that this plan, specification or report was prepared by me or under my direct supervision and that I am a duly licensed professional ENGINEER under the laws of the state of Minnesota.

- with

Eric T. Luth Registration No. 50475 Date: 03/28/2018

If applicable, contact us for a wet signed copy of this plan which is available upon request at Sambatek's, Minnetonka, MN office.

## Summary

Designed: NRH Drawn: NRH Approved: ETL