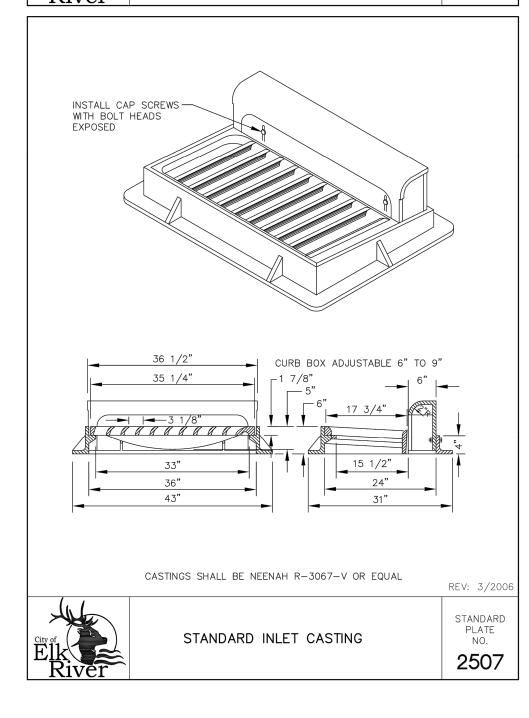

651-633-6921















12800 Whitewater Drive, Suite 300 Minnetonka, MN 55343 763.476.6010 telephone 763.476.8532 facsimile

Engineering | Surveying | Planning | Environmental

Client PAXMAR, LLC.

3495 NORTHDALE BLVD. NW SUITE 210 COON RAPIDS, MN 55448

Project **MISKE MEADOWS FOURTH ADDITION** 

Location ELK RIVER, MN

## Certification

I hereby certify that this plan, specification or report was prepared by me or under my direct supervision and that I am a duly licensed professional ENGINEER under the laws of the state of Minnesota.

- with

Eric T. Luth Registration No. 50475 Date: 03/28/2018

If applicable, contact us for a wet signed copy of this plan which is available upon request at Sambatek's, Minnetonka, MN office.

## Summary

Designed: NRH Drawn: NRH Approved: ETL Initial Issue: 03/15/18 Phase: