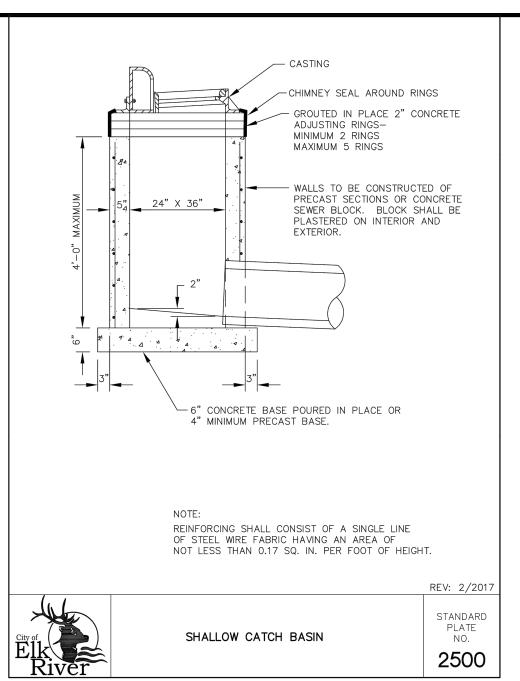

651-633-6921















12800 Whitewater Drive, Suite 300 Minnetonka, MN 55343 763.476.6010 telephone 763.476.8532 facsimile

Engineering | Surveying | Planning | Environmental

Client PAXMAR, LLC.

3495 NORTHDALE BLVD. NW SUITE 210 COON RAPIDS, MN 55448

Project **MISKE MEADOWS FOURTH ADDITION** 

Location ELK RIVER, MN

## Certification

I hereby certify that this plan, specification or report was prepared by me or under my direct supervision and that I am a duly licensed professional ENGINEER under the laws of the state of Minnesota.

- with

Eric T. Luth Registration No. 50475 Date: 03/28/2018

If applicable, contact us for a wet signed copy of this plan which is available upon request at Sambatek's, Minnetonka, MN office.

## Summary

Designed: NRH Drawn: NRH Approved: ETL Initial Issue: 03/15/18 P