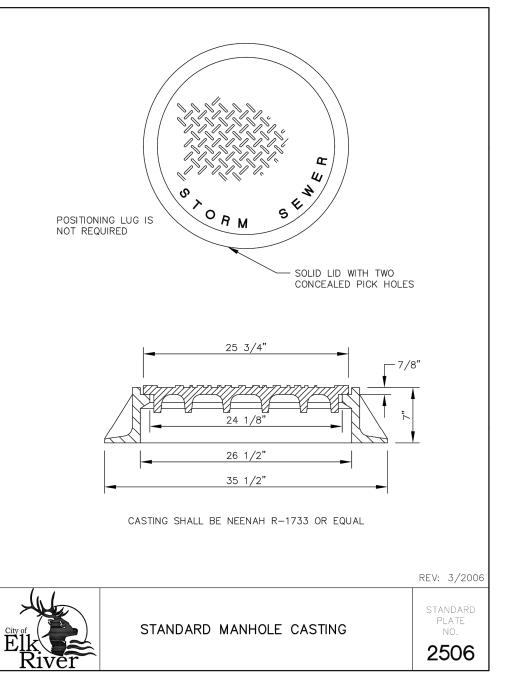

651-633-6921















12800 Whitewater Drive, Suite 300 Minnetonka, MN 55343 763.476.6010 telephone 763.476.8532 facsimile

Engineering | Surveying | Planning | Environmental

Client PAXMAR, LLC.

3495 NORTHDALE BLVD. NW SUITE 210 COON RAPIDS, MN 55448

Project **MISKE MEADOWS FOURTH ADDITION** 

Location ELK RIVER, MN

## Certification

I hereby certify that this plan, specification or report was prepared by me or under my direct supervision and that I am a duly licensed professional ENGINEER under the laws of the state of Minnesota.

- with

Eric T. Luth Registration No. 50475 Date: 03/28/2018

If applicable, contact us for a wet signed copy of this plan which is available upon request at Sambatek's, Minnetonka, MN office.

## Summary

Designed: NRH Drawn: NRH Approved: ETL Initial Issue: 03/15/18 Pha