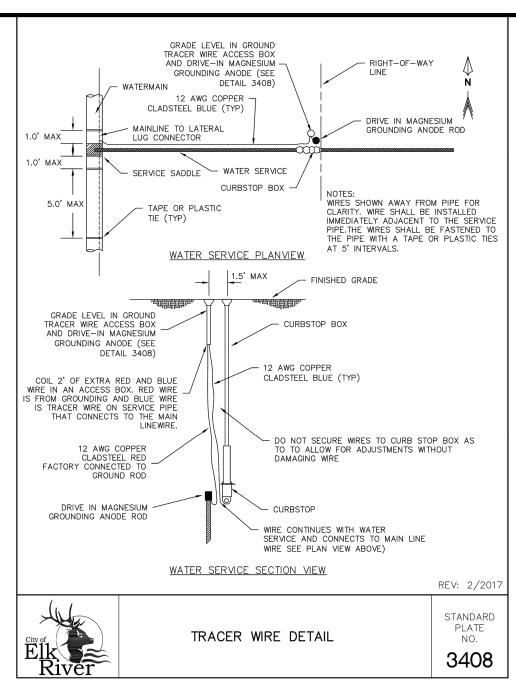

651-633-6921















12800 Whitewater Drive, Suite 300 Minnetonka, MN 55343 763.476.6010 telephone 763.476.8532 facsimile

Engineering | Surveying | Planning | Environmental

Client PAXMAR, LLC.

3495 NORTHDALE BLVD. NW SUITE 210 COON RAPIDS, MN 55448

Project **MISKE MEADOWS FOURTH ADDITION** 

Location ELK RIVER, MN

## Certification

I hereby certify that this plan, specification or report was prepared by me or under my direct supervision and that I am a duly licensed professional ENGINEER under the laws of the state of Minnesota.

- with

Eric T. Luth Registration No. 50475 Date: 03/28/2018

If applicable, contact us for a wet signed copy of this plan which is available upon request at Sambatek's, Minnetonka, MN office.

## Summary

Designed: NRH Drawn: NRH Approved: ETL I