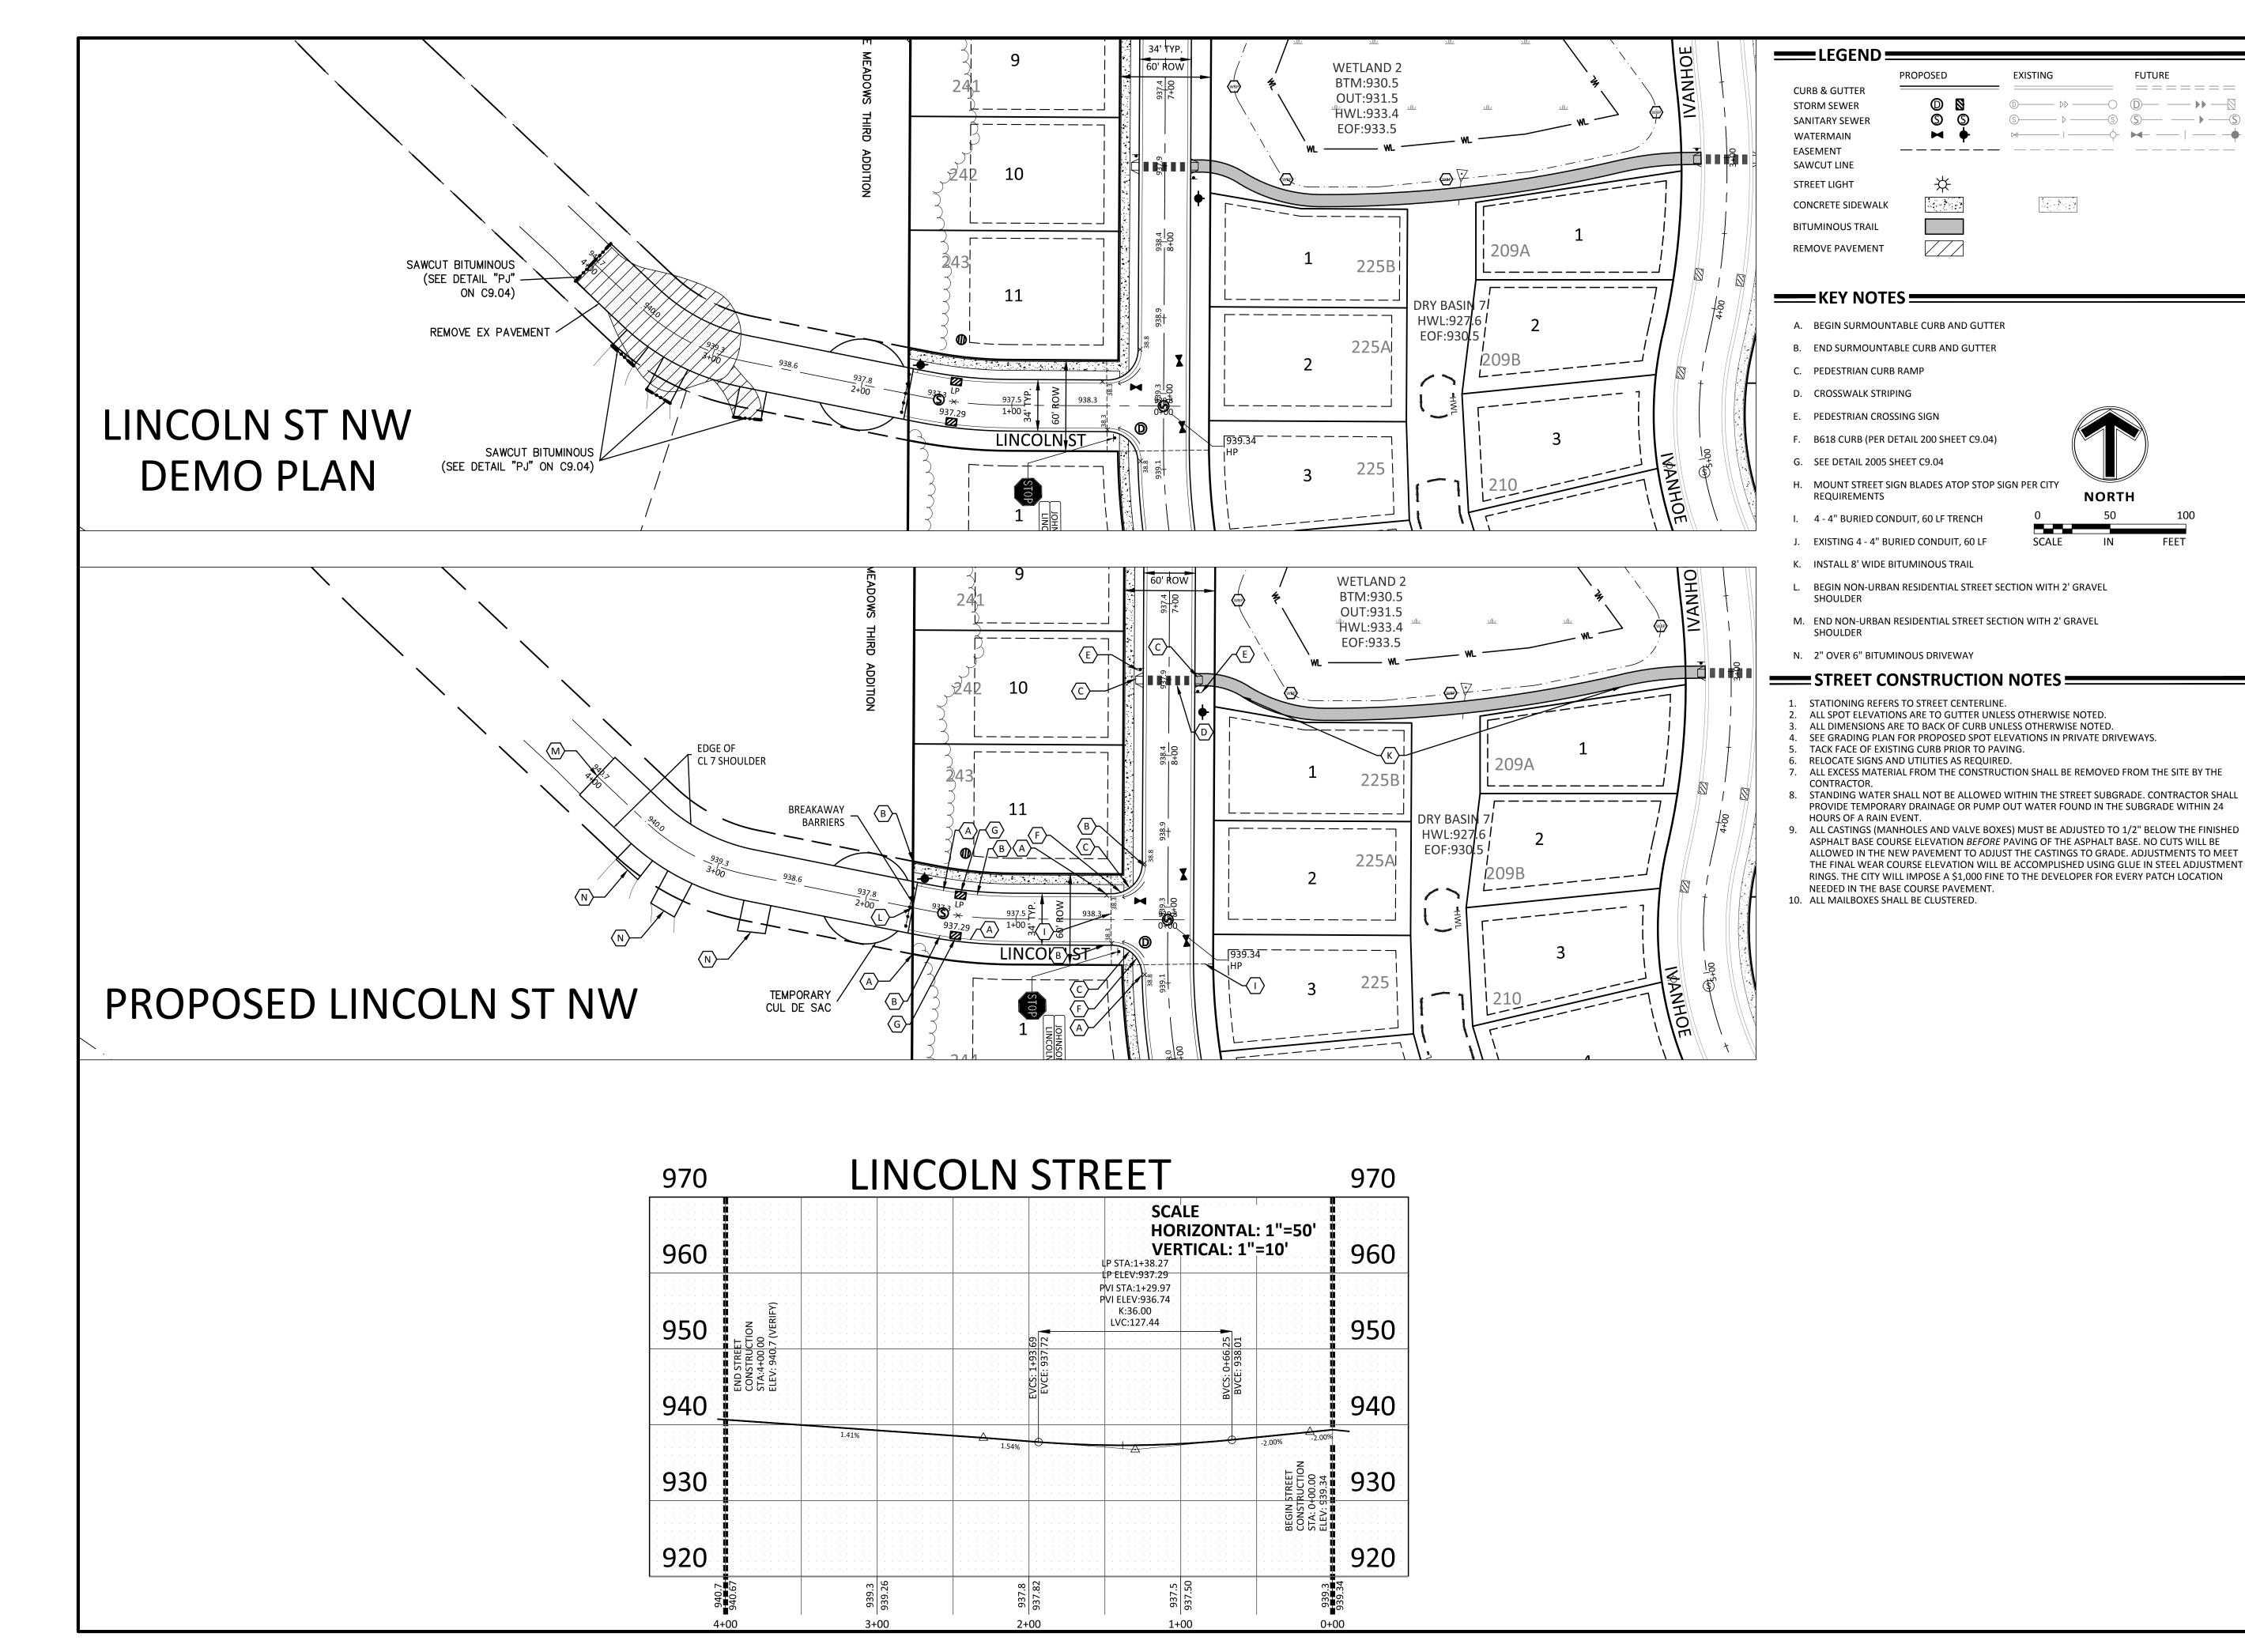

## **Revision History**

No. Date By Submittal / Revision

03/28/18 MMQ CONSTRUCTION DOCS
A 04/18/18 ETL REVISE EAST TRAIL GRADES

Sheet Title
FINAL STREET
PLAN - LINCOLN
ST

Sheet No. Revision

C8.05

**Project No.** 20460.05