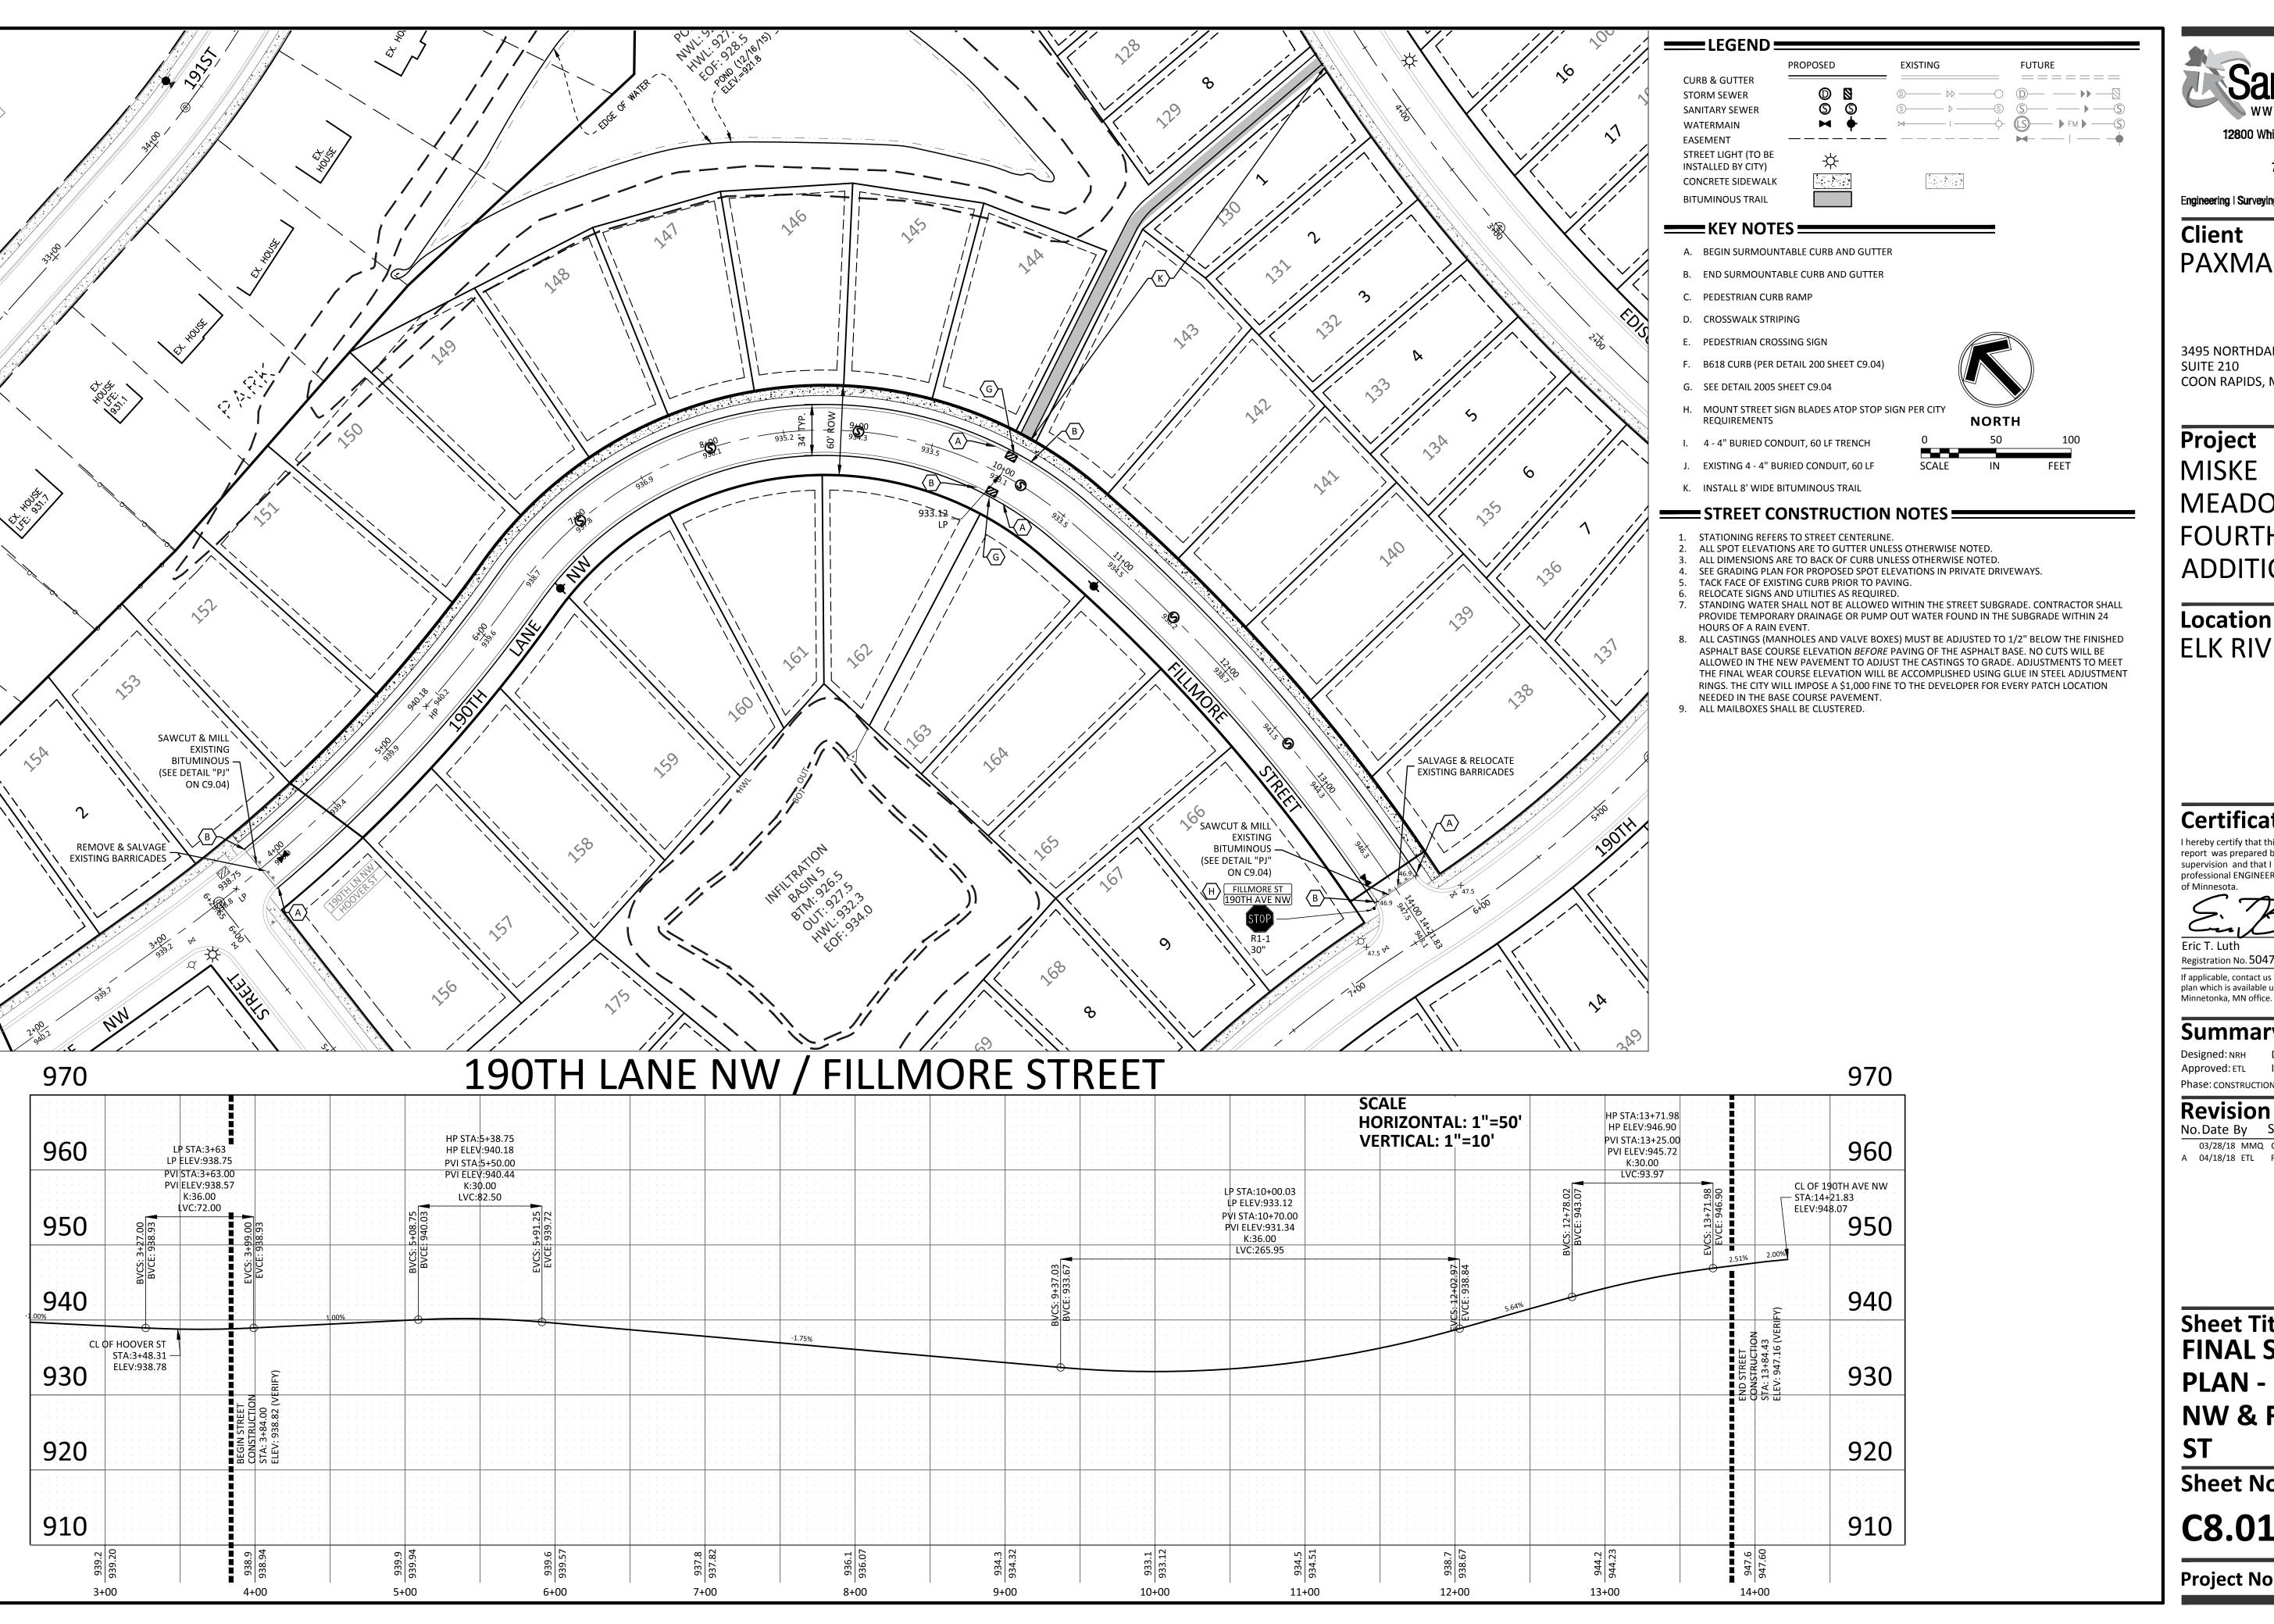

**Project** MISKE **MEADOWS FOURTH ADDITION** 

Location ELK RIVER, MN

## **Revision History**

No.Date By Submittal / Revision

03/28/18 MMQ CONSTRUCTION DOCS

A 04/18/18 ETL REVISE EAST TRAIL GRADES

**Sheet Title** FINAL STREET **PLAN - 190TH LN NW & FILLMORE** 

**Sheet No. Revision** 