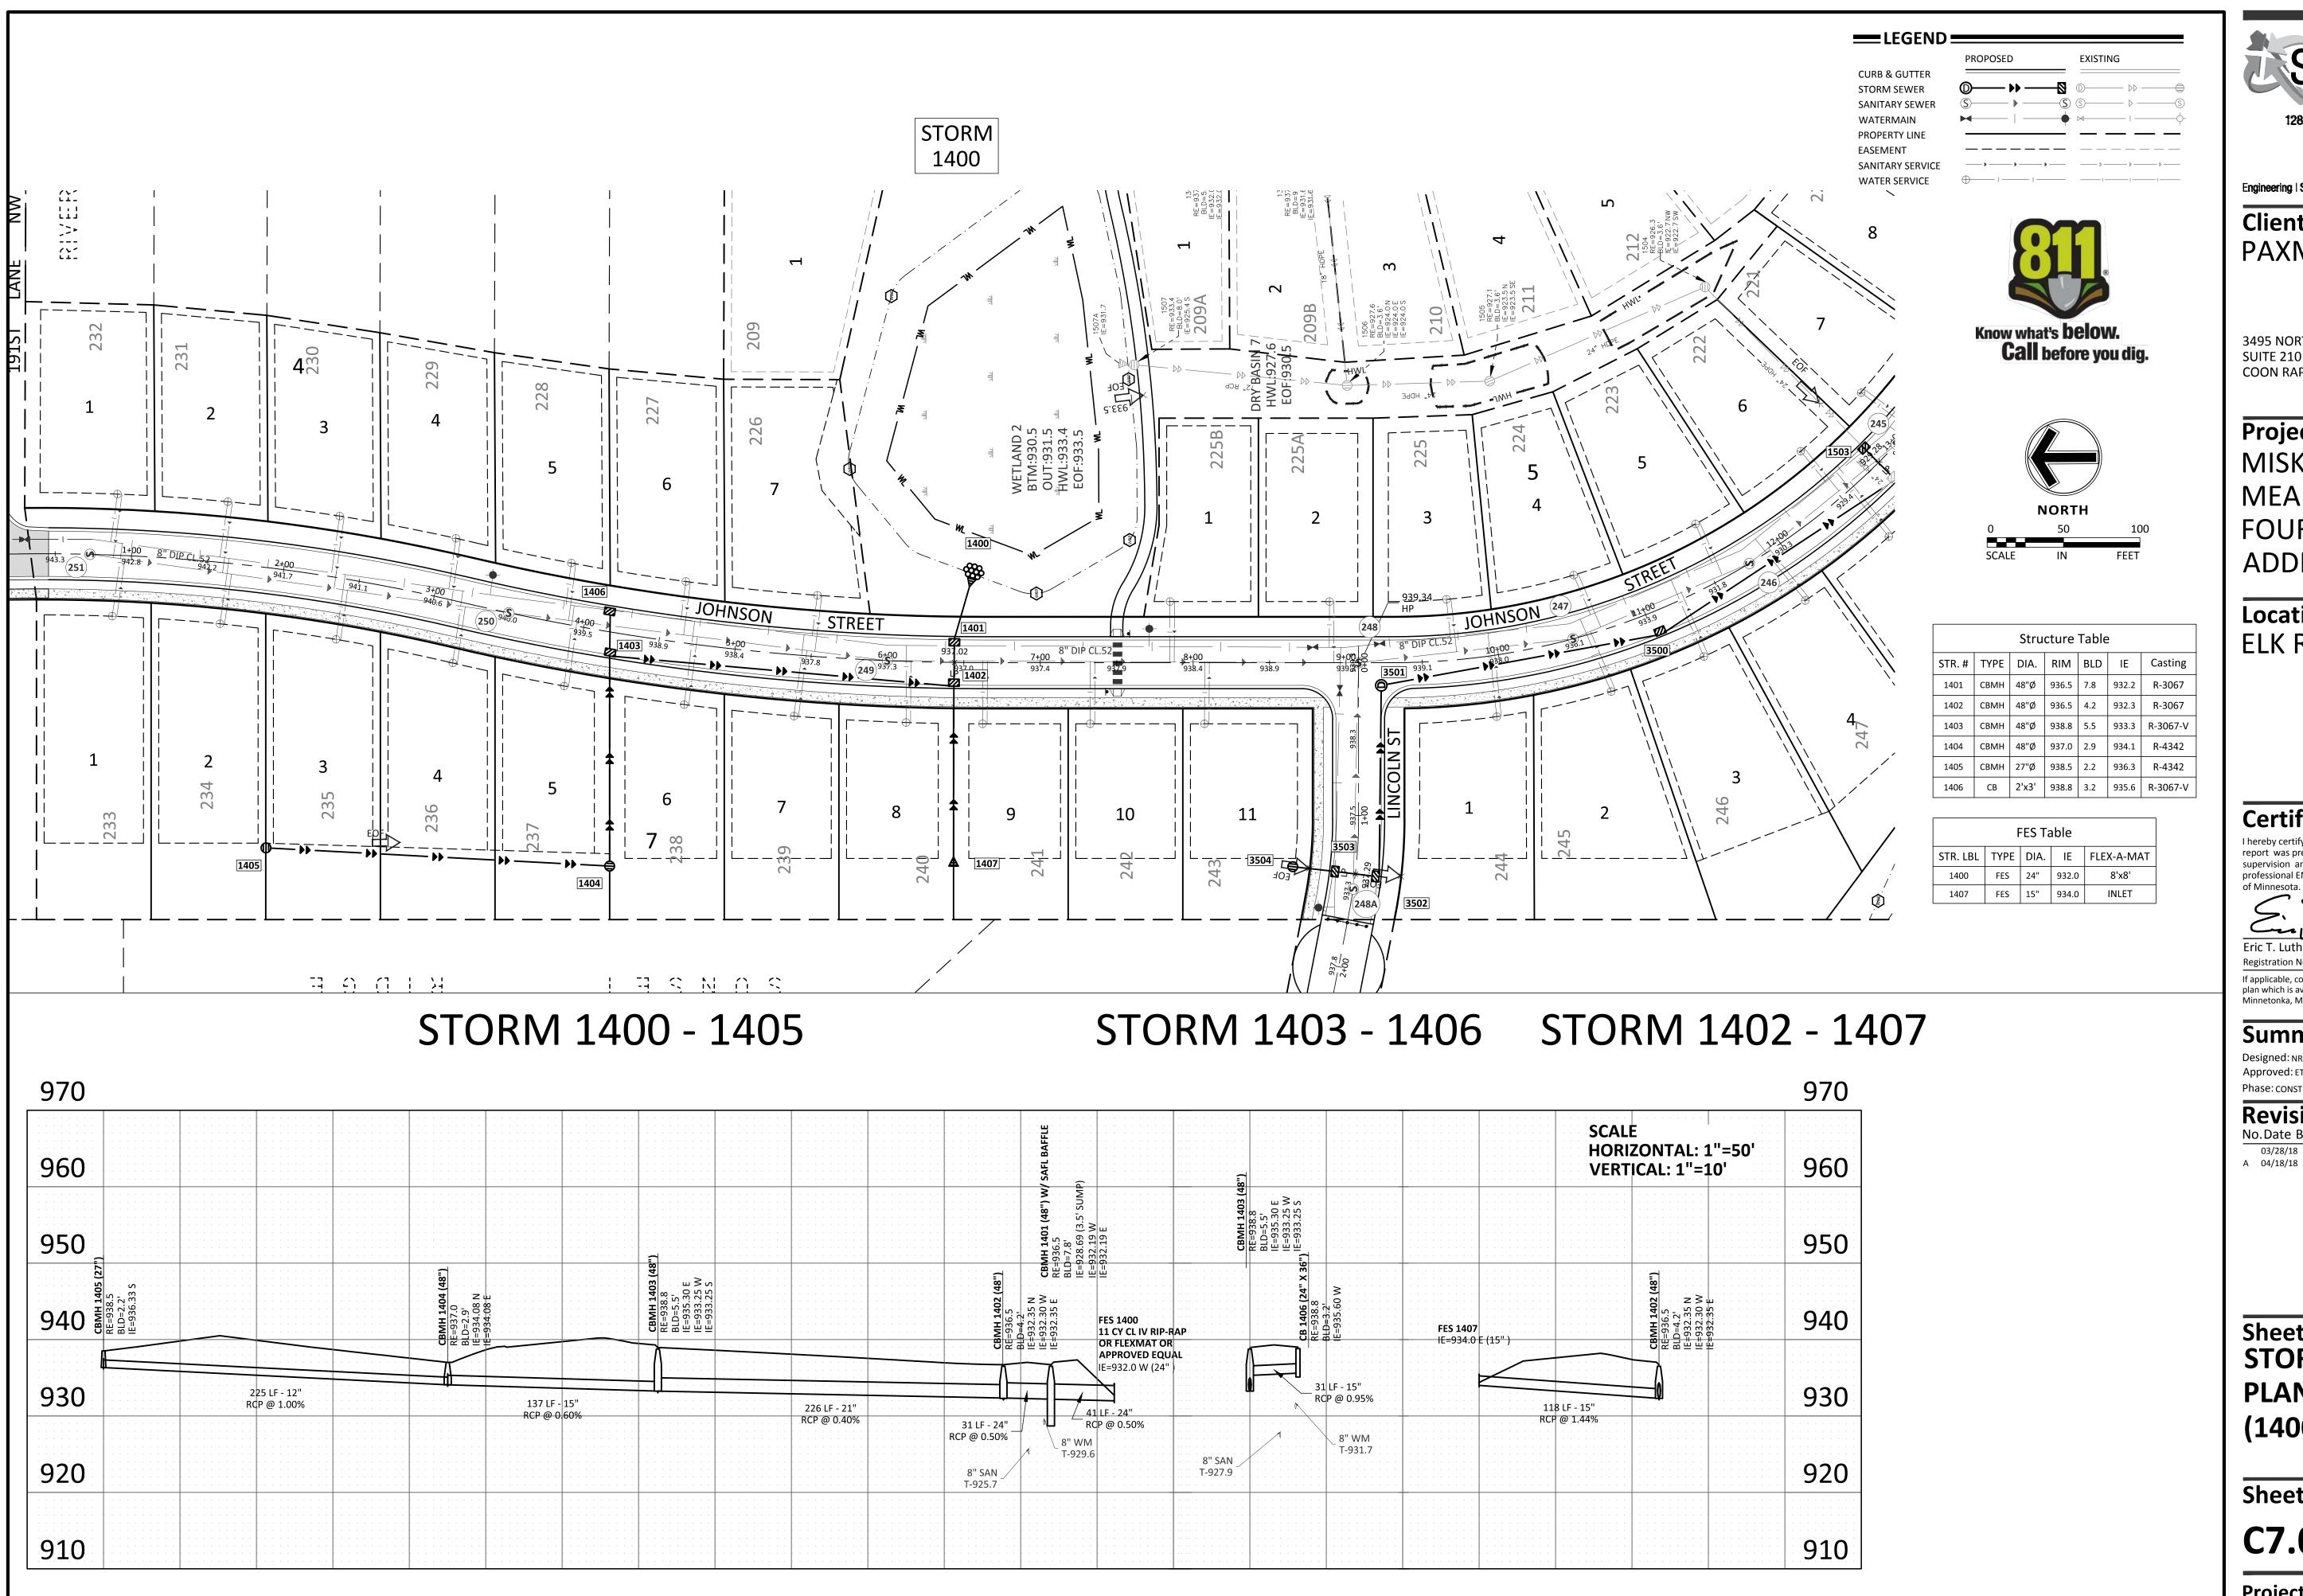

Project MISKE **MEADOWS FOURTH ADDITION** 

Location ELK RIVER, MN

## **Revision History**

No.Date By Submittal / Revision 03/28/18 MMQ CONSTRUCTION DOCS A 04/18/18 ETL REVISE EAST TRAIL GRADES

**Sheet Title STORM SEWER** PLAN & PROFILE (1400)

**Sheet No. Revision** 

C7.01