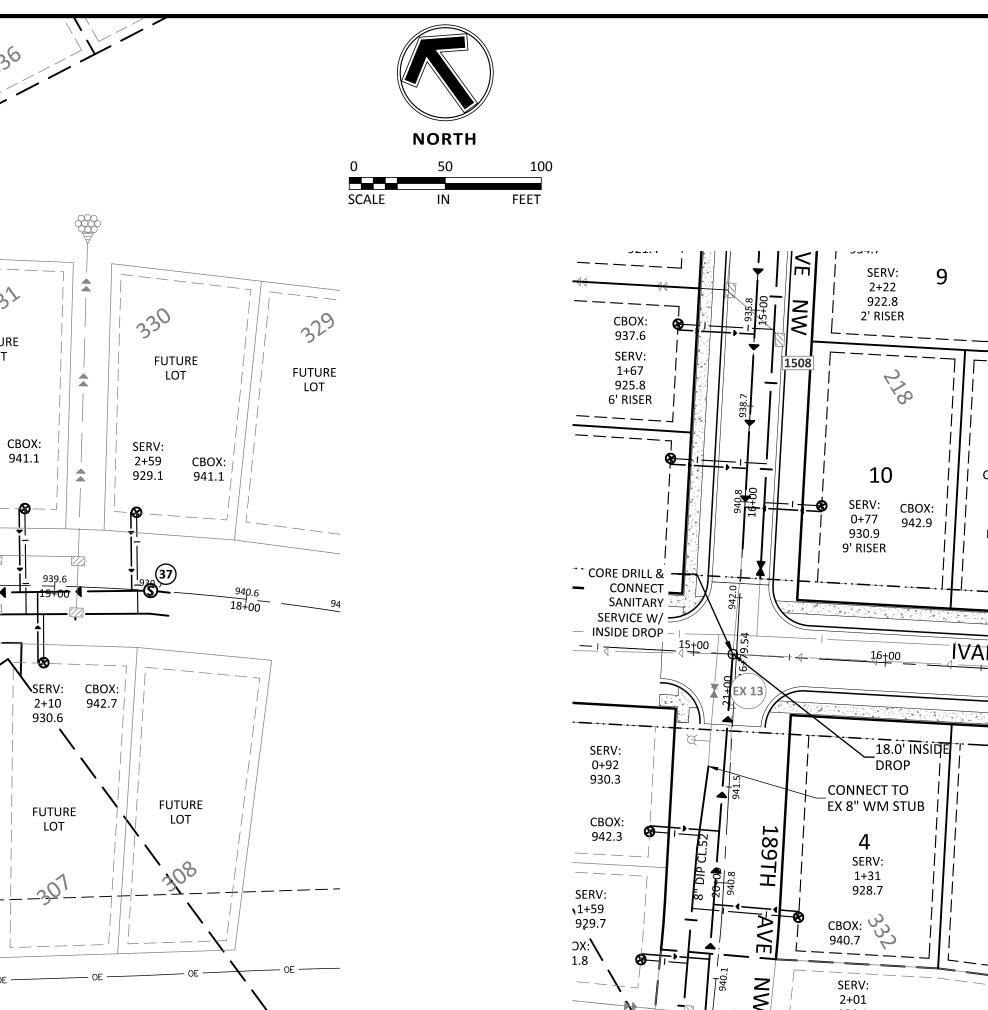

Sam www.sambatek.com 12800 Whitewater Drive, Suite 300 Minnetonka, MN 55343 763.476.6010 telephone 763.476.8532 facsimile Engineering | Surveying | Planning | Environmenta Client PAXMAR, LLC. 3495 NORTHDALE BLVD. NW SUITE 210 COON RAPIDS, MN 55448 Project MISKE MEADOWS FOURTH **ADDITION** Location ELK RIVER, MN Certification I hereby certify that this plan, specification or report was prepared by me or under my direct supervision and that I am a duly licensed professional ENGINEER under the laws of the state of Minnesota. much Eric T. Luth Registration No. 50475 Date: 03/28/2018 If applicable, contact us for a wet signed copy of this plan which is available upon request at Sambatek's, Minnetonka, MN office. Summary Designed: NRH Drawn: NRH Approved: ETL Initial Issue: 03/15/18 Phase: CONSTRUCTION DOCUMENTS **Revision History** No.Date By Submittal / Revision 03/28/18 MMQ CONSTRUCTION DOCS A 04/18/18 ETL REVISE EAST TRAIL GRADES Sheet Title **FINAL SANITARY** SEWER & WATERMAIN PLAN - 189TH AVE NW Sheet No. Revision **C6.04** A **Project No.** 20460.05