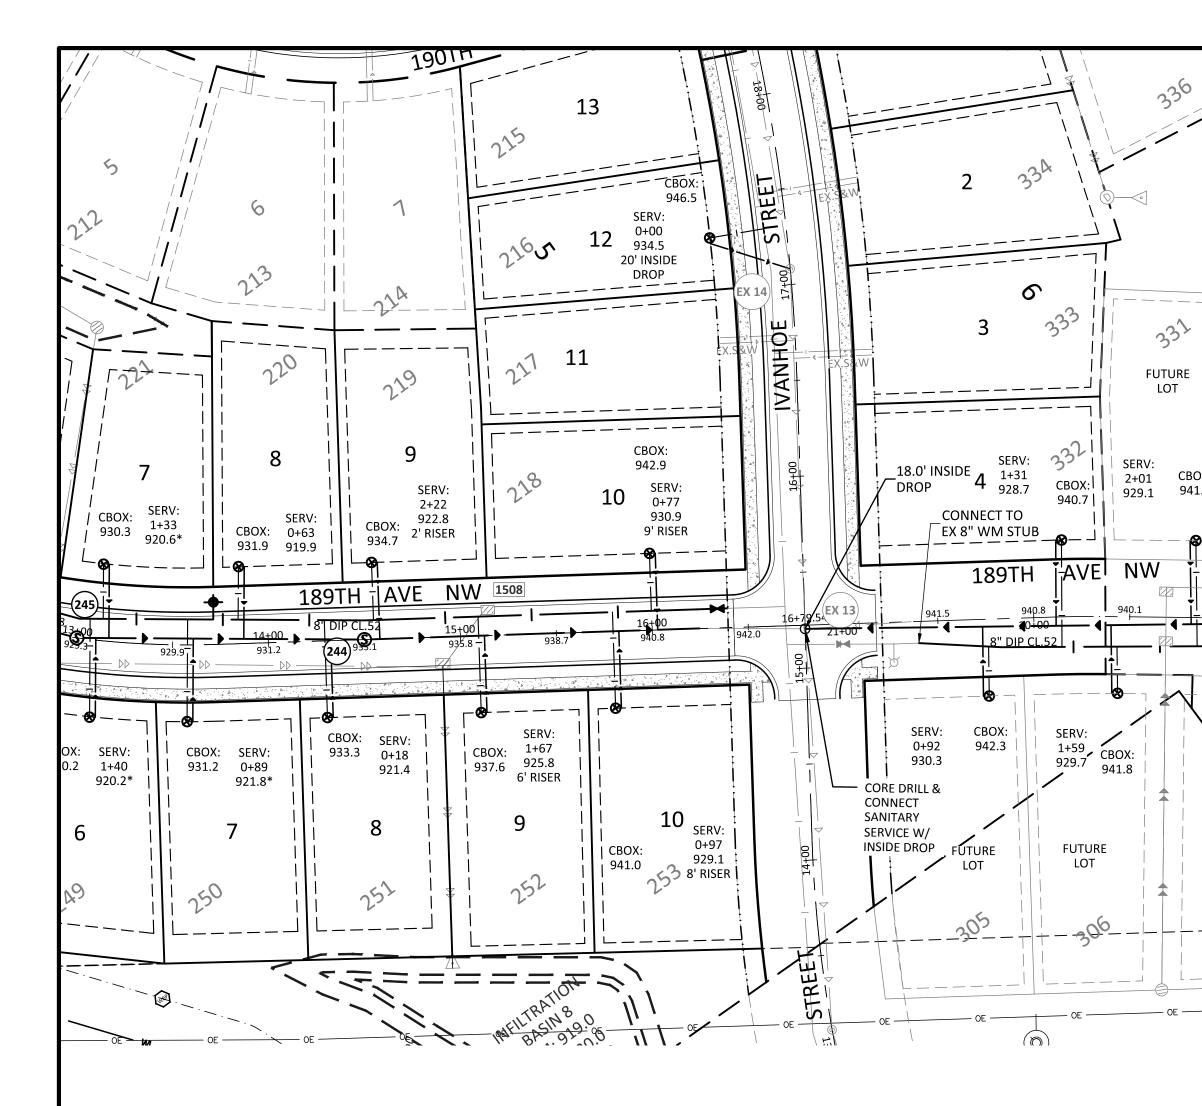

Sam www.sambatek.com 12800 Whitewater Drive, Suite 300 Minnetonka, MN 55343 763.476.6010 telephone 763.476.8532 facsimile Engineering | Surveying | Planning | Environmenta Client PAXMAR, LLC. 3495 NORTHDALE BLVD. NW SUITE 210 COON RAPIDS, MN 55448 Project MISKE MEADOWS FOURTH **ADDITION** Location ELK RIVER, MN Certification I hereby certify that this plan, specification or report was prepared by me or under my direct supervision and that I am a duly licensed professional ENGINEER under the laws of the state of Minnesota. much Eric T. Luth Registration No. 50475 Date: 03/28/2018 If applicable, contact us for a wet signed copy of this plan which is available upon request at Sambatek's, Minnetonka, MN office. Summary Designed: NRH Drawn: NRH Approved: ETL Initial Issue: 03/15/18 Phase: CONSTRUCTION DOCUMENTS **Revision History** No.Date By Submittal / Revision 03/28/18 MMQ CONSTRUCTION DOCS A 04/18/18 ETL REVISE EAST TRAIL GRADES Sheet Title **FINAL SANITARY** SEWER & WATERMAIN PLAN - 189TH AVE NW Sheet No. Revision **C6.04** A **Project No.** 20460.05