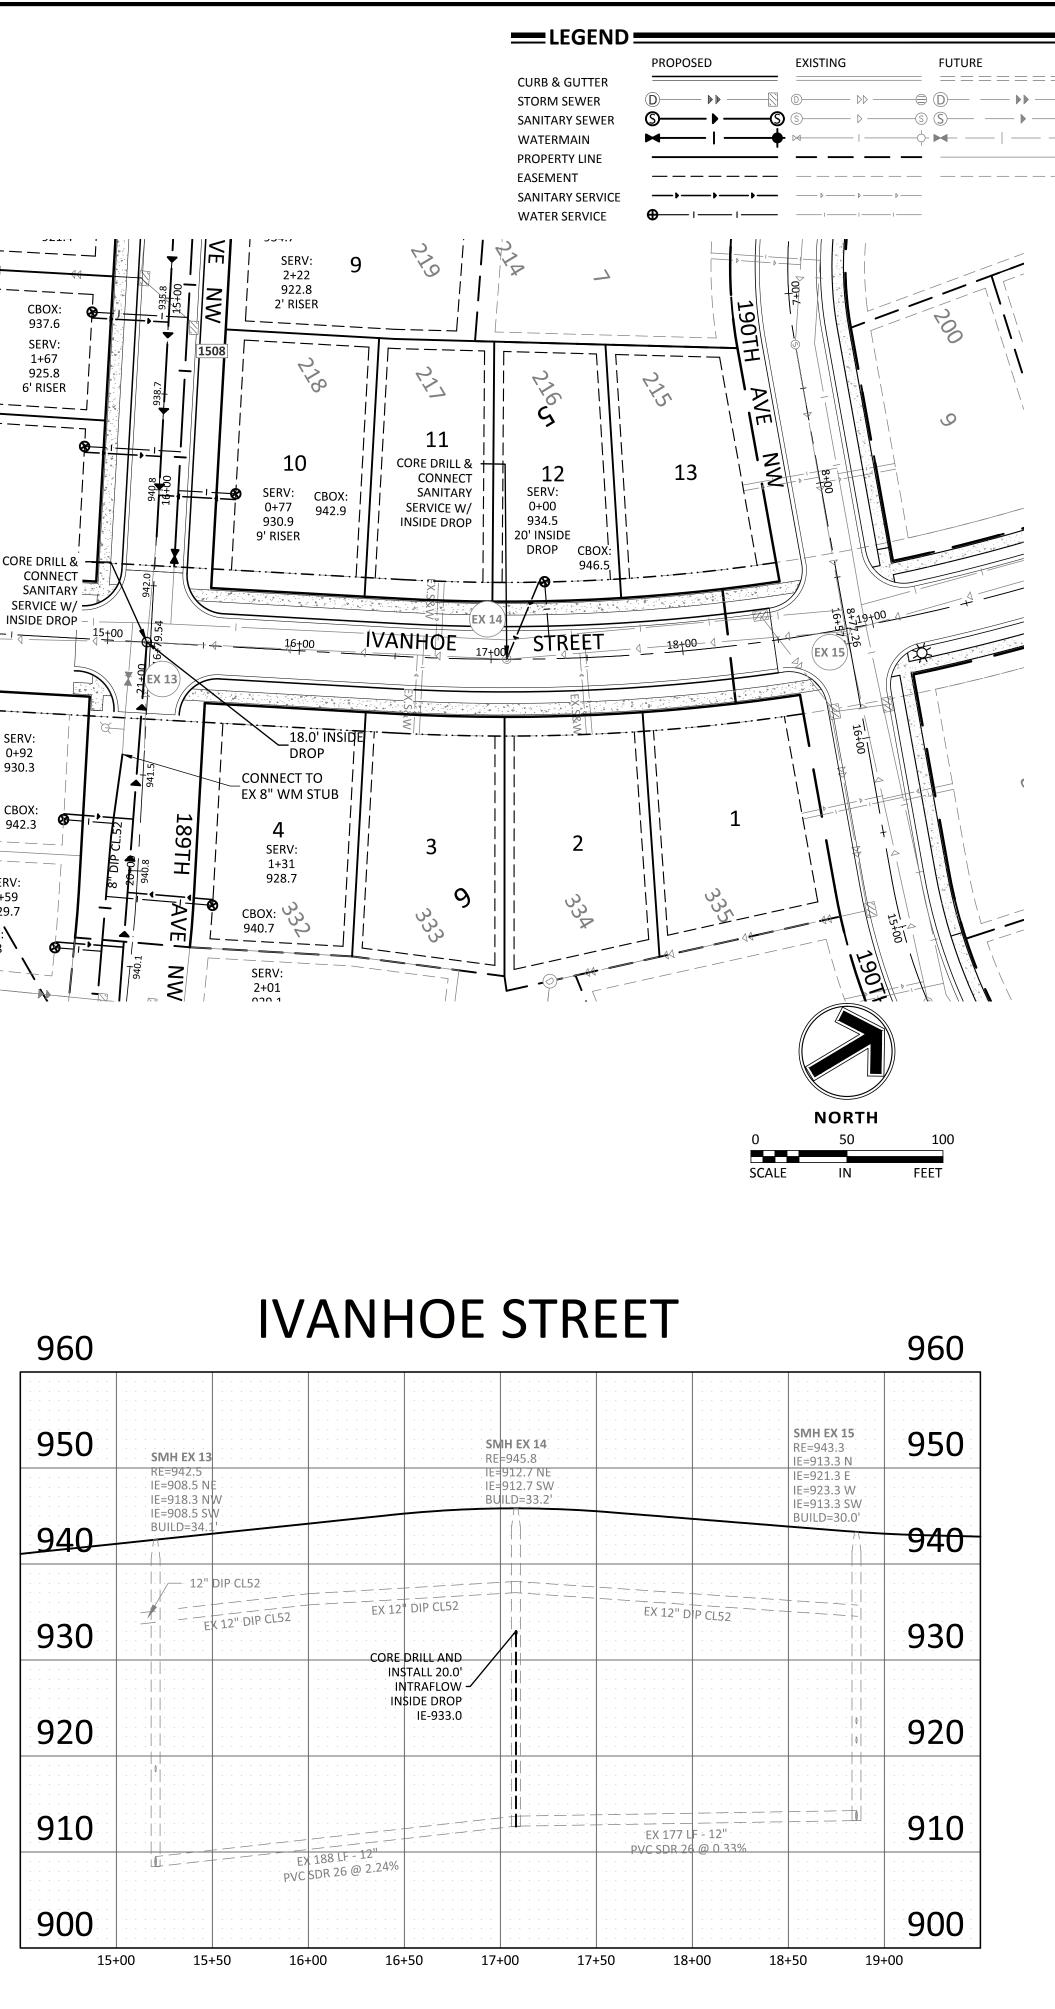

Sam www.sambatek.com 12800 Whitewater Drive, Suite 300 Minnetonka, MN 55343 763.476.6010 telephone 763.476.8532 facsimile Engineering | Surveying | Planning | Environmenta Client PAXMAR, LLC. 3495 NORTHDALE BLVD. NW SUITE 210 COON RAPIDS, MN 55448 Project MISKE MEADOWS FOURTH **ADDITION** Location ELK RIVER, MN Certification I hereby certify that this plan, specification or report was prepared by me or under my direct supervision and that I am a duly licensed professional ENGINEER under the laws of the state of Minnesota. much Eric T. Luth Registration No. 50475 Date: 03/28/2018 If applicable, contact us for a wet signed copy of this plan which is available upon request at Sambatek's, Minnetonka, MN office. Summary Designed: NRH Drawn: NRH Approved: ETL Initial Issue: 03/15/18 Phase: CONSTRUCTION DOCUMENTS **Revision History** No.Date By Submittal / Revision 03/28/18 MMQ CONSTRUCTION DOCS A 04/18/18 ETL REVISE EAST TRAIL GRADES Sheet Title **FINAL SANITARY** SEWER & WATERMAIN PLAN - 189TH AVE NW Sheet No. Revision **C6.04** A **Project No.** 20460.05