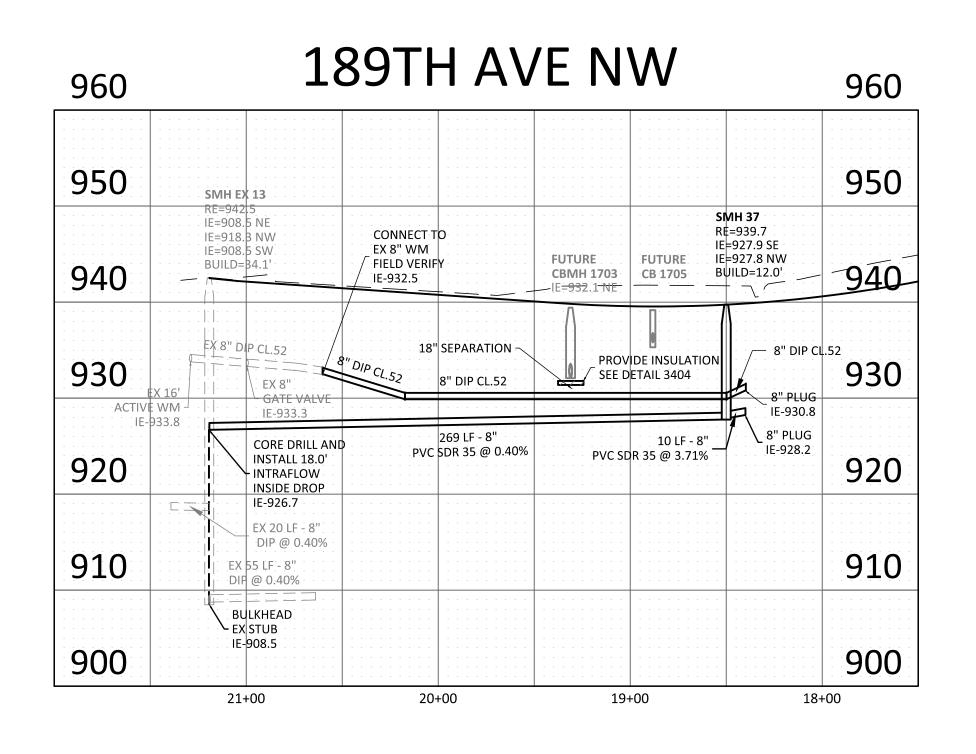

Sam www.sambatek.com 12800 Whitewater Drive, Suite 300 Minnetonka, MN 55343 763.476.6010 telephone 763.476.8532 facsimile Engineering | Surveying | Planning | Environmenta Client PAXMAR, LLC. 3495 NORTHDALE BLVD. NW SUITE 210 COON RAPIDS, MN 55448 Project MISKE MEADOWS FOURTH **ADDITION** Location ELK RIVER, MN Certification I hereby certify that this plan, specification or report was prepared by me or under my direct supervision and that I am a duly licensed professional ENGINEER under the laws of the state of Minnesota. much Eric T. Luth Registration No. 50475 Date: 03/28/2018 If applicable, contact us for a wet signed copy of this plan which is available upon request at Sambatek's, Minnetonka, MN office. Summary Designed: NRH Drawn: NRH Approved: ETL Initial Issue: 03/15/18 Phase: CONSTRUCTION DOCUMENTS **Revision History** No.Date By Submittal / Revision 03/28/18 MMQ CONSTRUCTION DOCS A 04/18/18 ETL REVISE EAST TRAIL GRADES Sheet Title **FINAL SANITARY** SEWER & WATERMAIN PLAN - 189TH AVE NW Sheet No. Revision **C6.04** A **Project No.** 20460.05