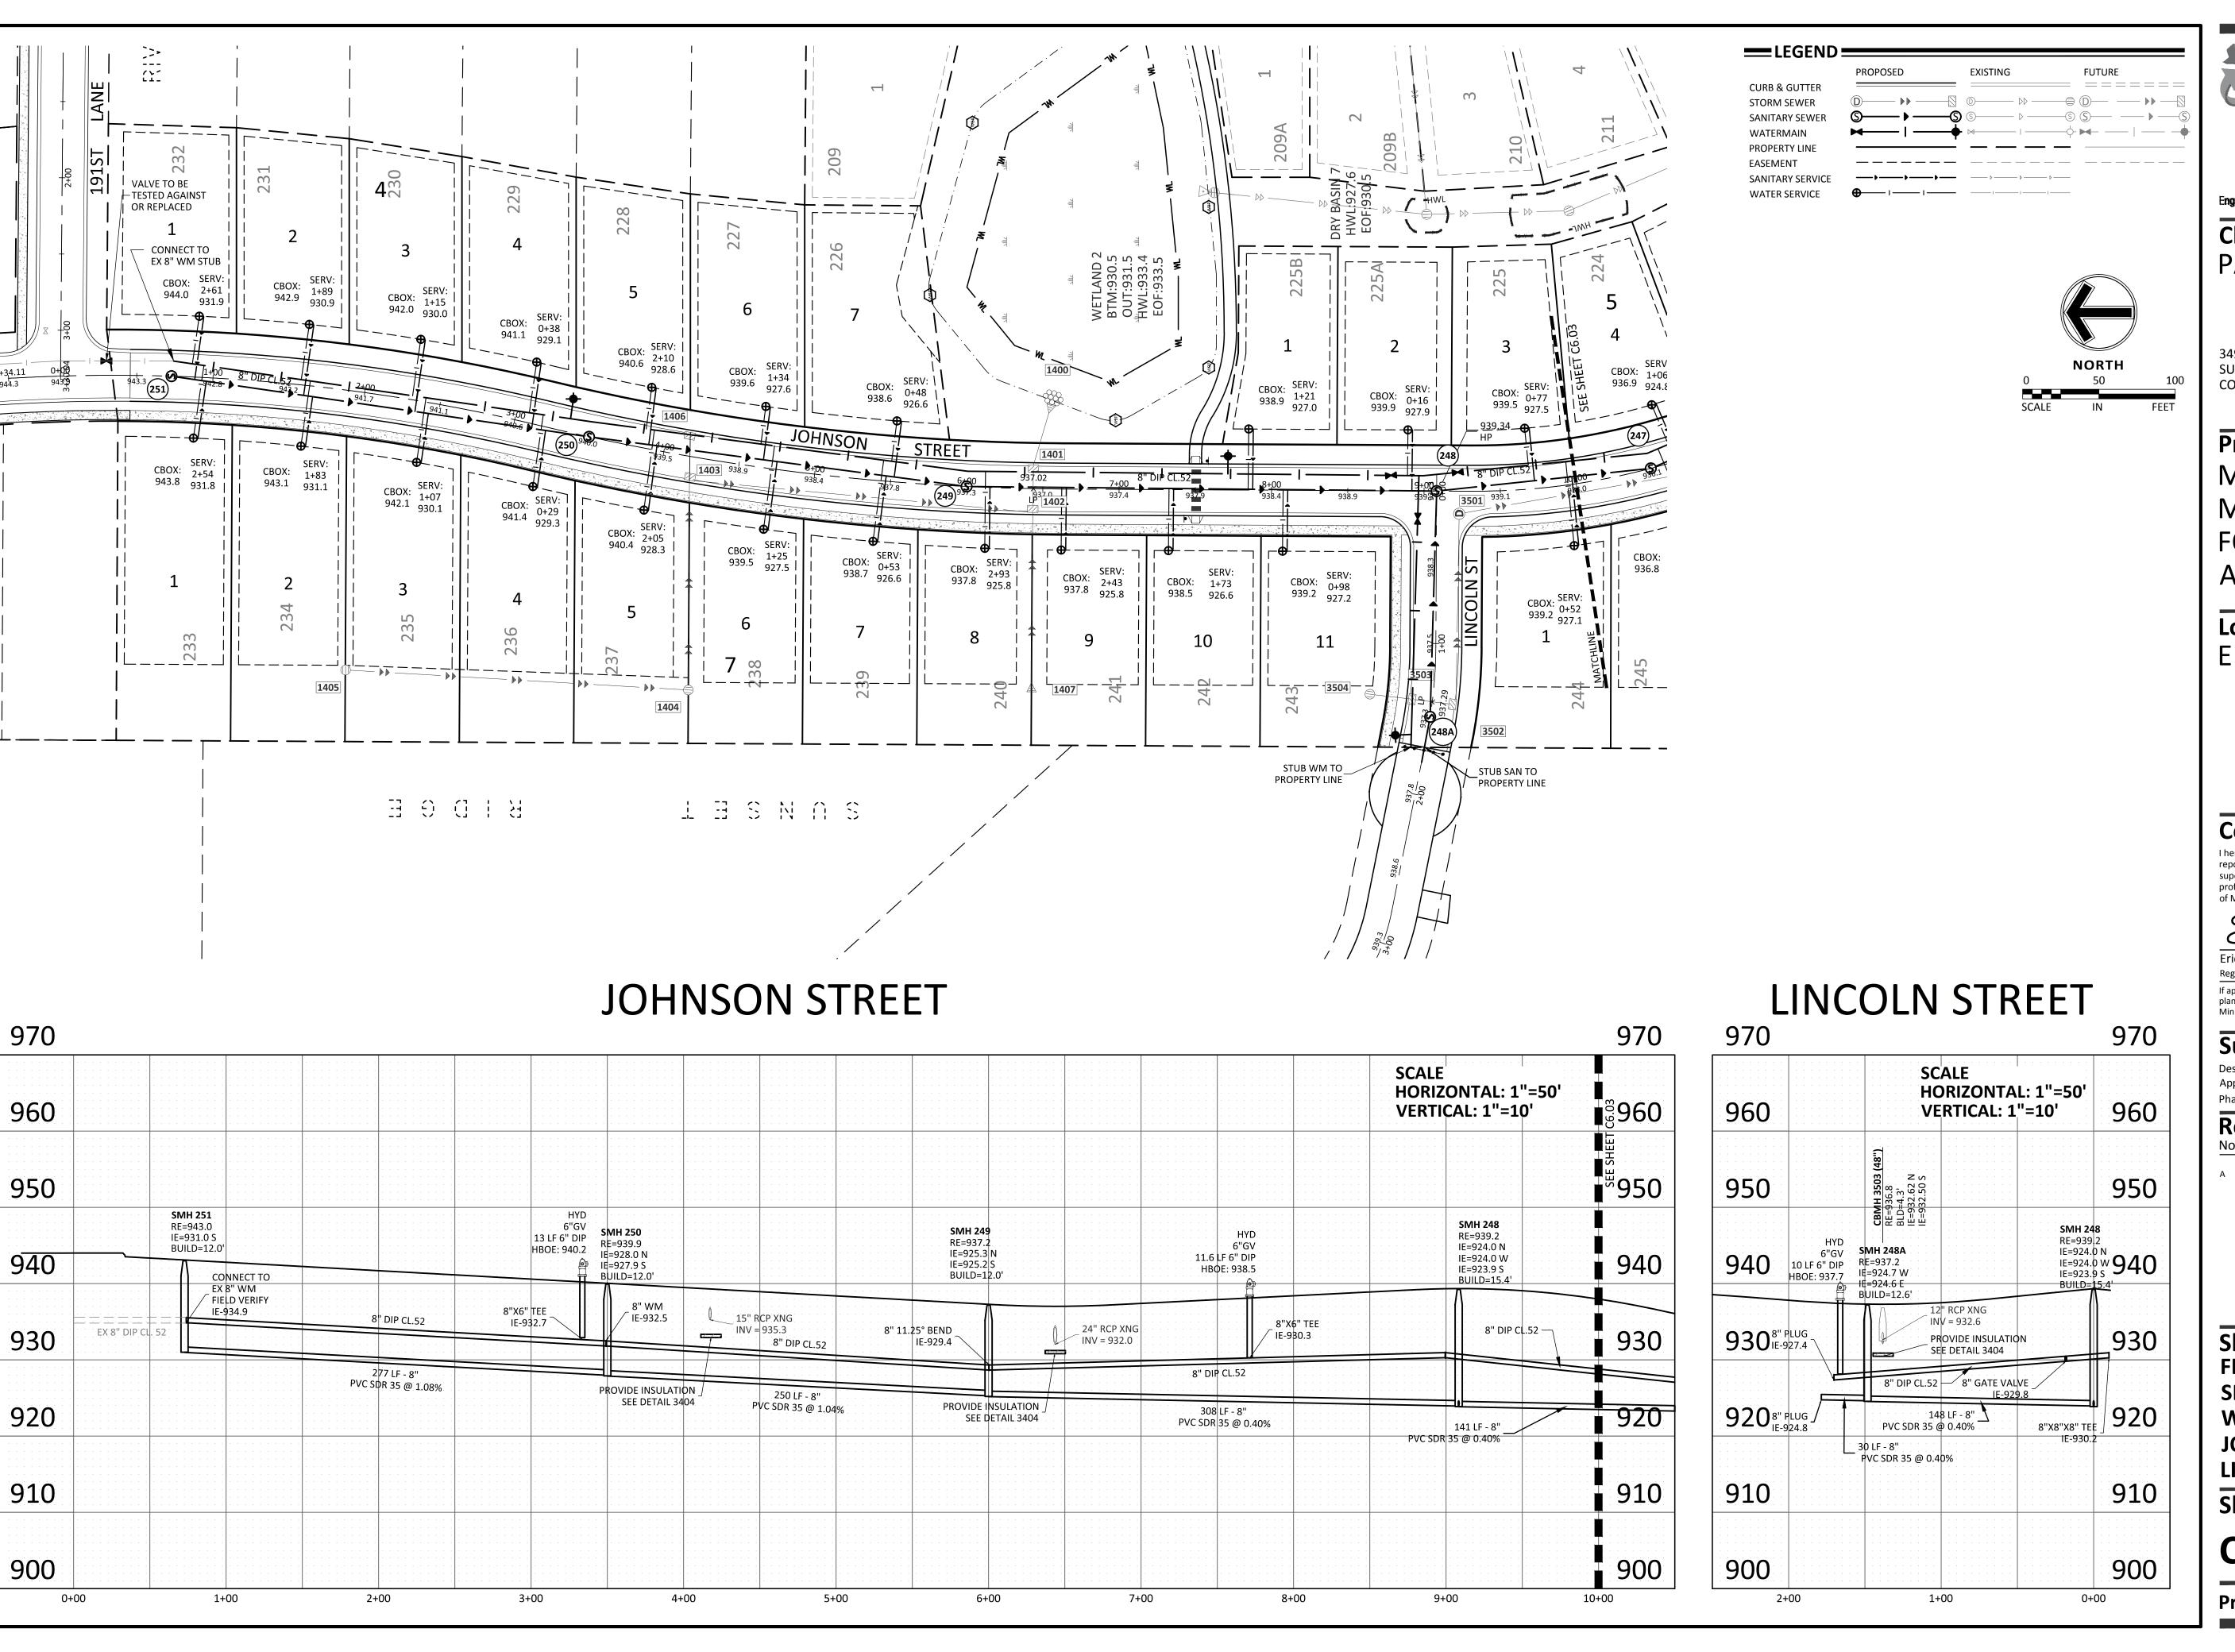

Project
MISKE
MEADOWS
FOURTH
ADDITION

**Location** ELK RIVER, MN

C6.02

**Project No.** 20460.05