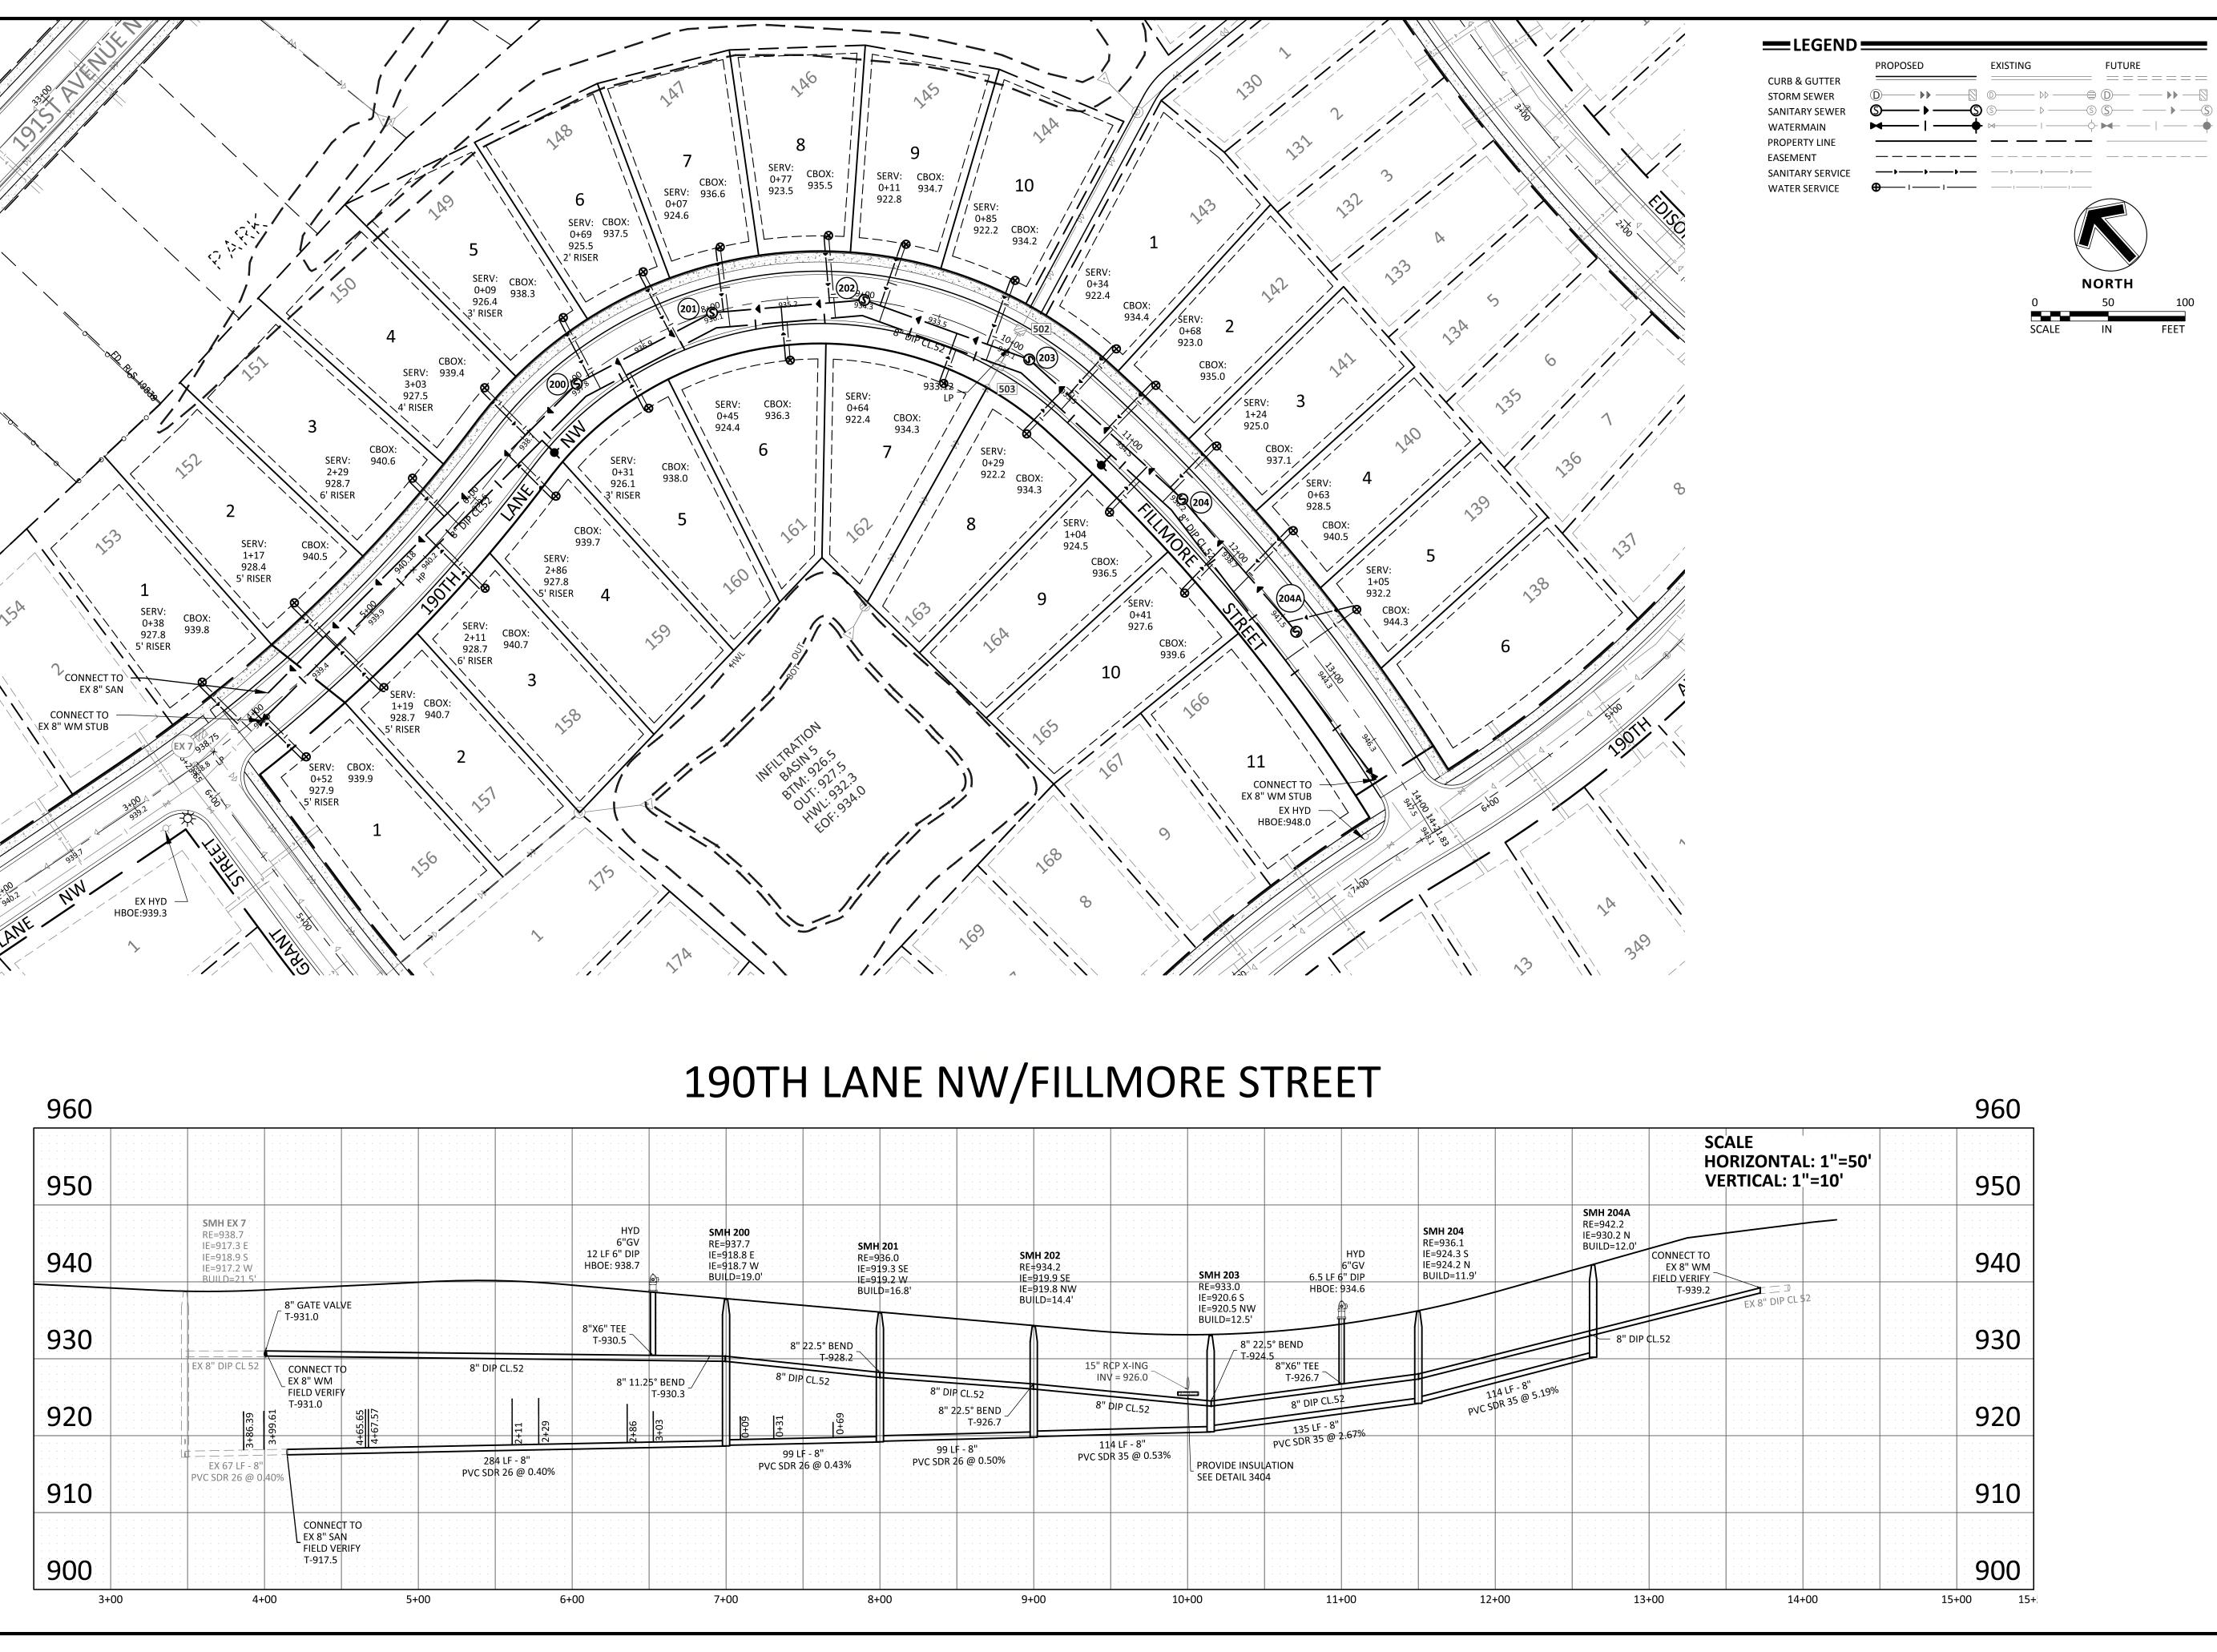

## **Revision History**

No. Date By Submittal / Revision

03/28/18 MMQ CONSTRUCTION DOCS

A 04/18/18 ETL REVISE EAST TRAIL GRADES

Sheet Title
FINAL SANITARY
SEWER &
WATERMAIN PLAN 190TH ST

NW-FILLMORE ST

Sheet No. Revision