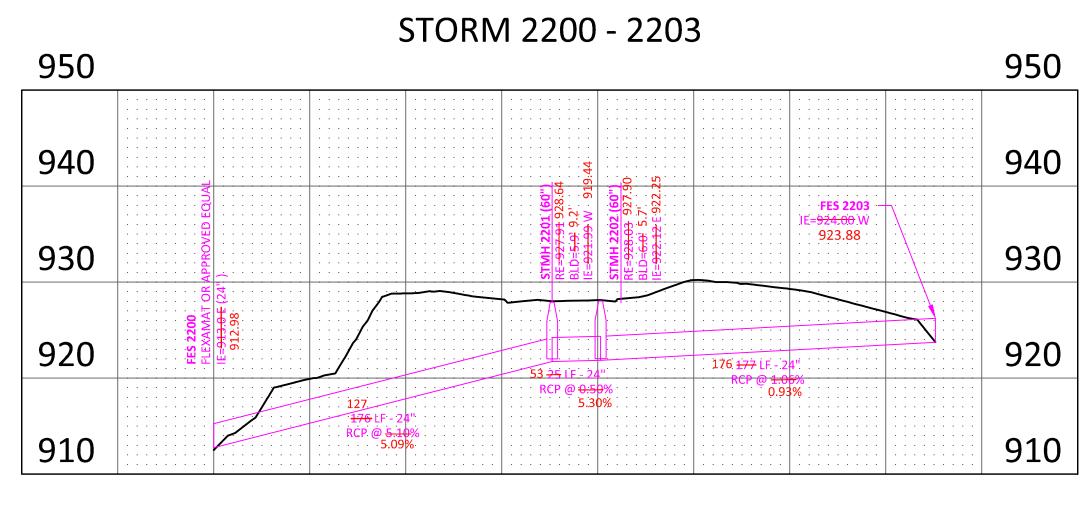

| Structure Table |      |          |
|-----------------|------|----------|
| STR.#           | TYPE | CASTING  |
| 2200            | FES  | FLEXMAT  |
| 2201            | STMH | R-1642   |
| 2202            | STMH | R-1642   |
| 2203            | FES  | FLEXMAT  |
| 2300            | FES  | FLEXMAT  |
| 2301            | СВМН | R-3067-V |
| 2302            | СВМН | R-3067-V |
| 2303            | СВ   | R-3067-V |

NOTE: CONTRACTOR AND MATERIAL SUPPLIER SHALL DETERMINE THE MINIMUM DIAMETER REQUIRED FOR EACH STORM SEWER STRUCTURE.

12800 Whitewater Drive, Suite 300 Minnetonka, MN 55343 763.476.6010 telephone 763.476.8532 facsimile