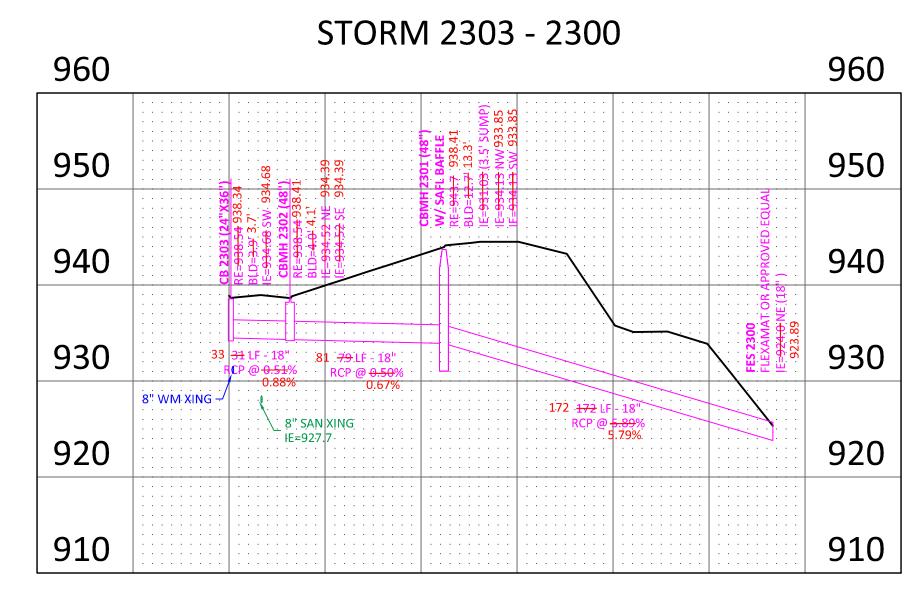

| Structure Table |      |          |
|-----------------|------|----------|
| STR.#           | TYPE | CASTING  |
| 2200            | FES  | FLEXMAT  |
| 2201            | STMH | R-1642   |
| 2202            | STMH | R-1642   |
| 2203            | FES  | FLEXMAT  |
| 2300            | FES  | FLEXMAT  |
| 2301            | СВМН | R-3067-V |
| 2302            | СВМН | R-3067-V |
| 2303            | СВ   | R-3067-V |

NOTE: CONTRACTOR AND MATERIAL SUPPLIER SHALL DETERMINE THE MINIMUM DIAMETER REQUIRED FOR EACH STORM SEWER STRUCTURE.

12800 Whitewater Drive, Suite 300 Minnetonka, MN 55343 763.476.6010 telephone 763.476.8532 facsimile