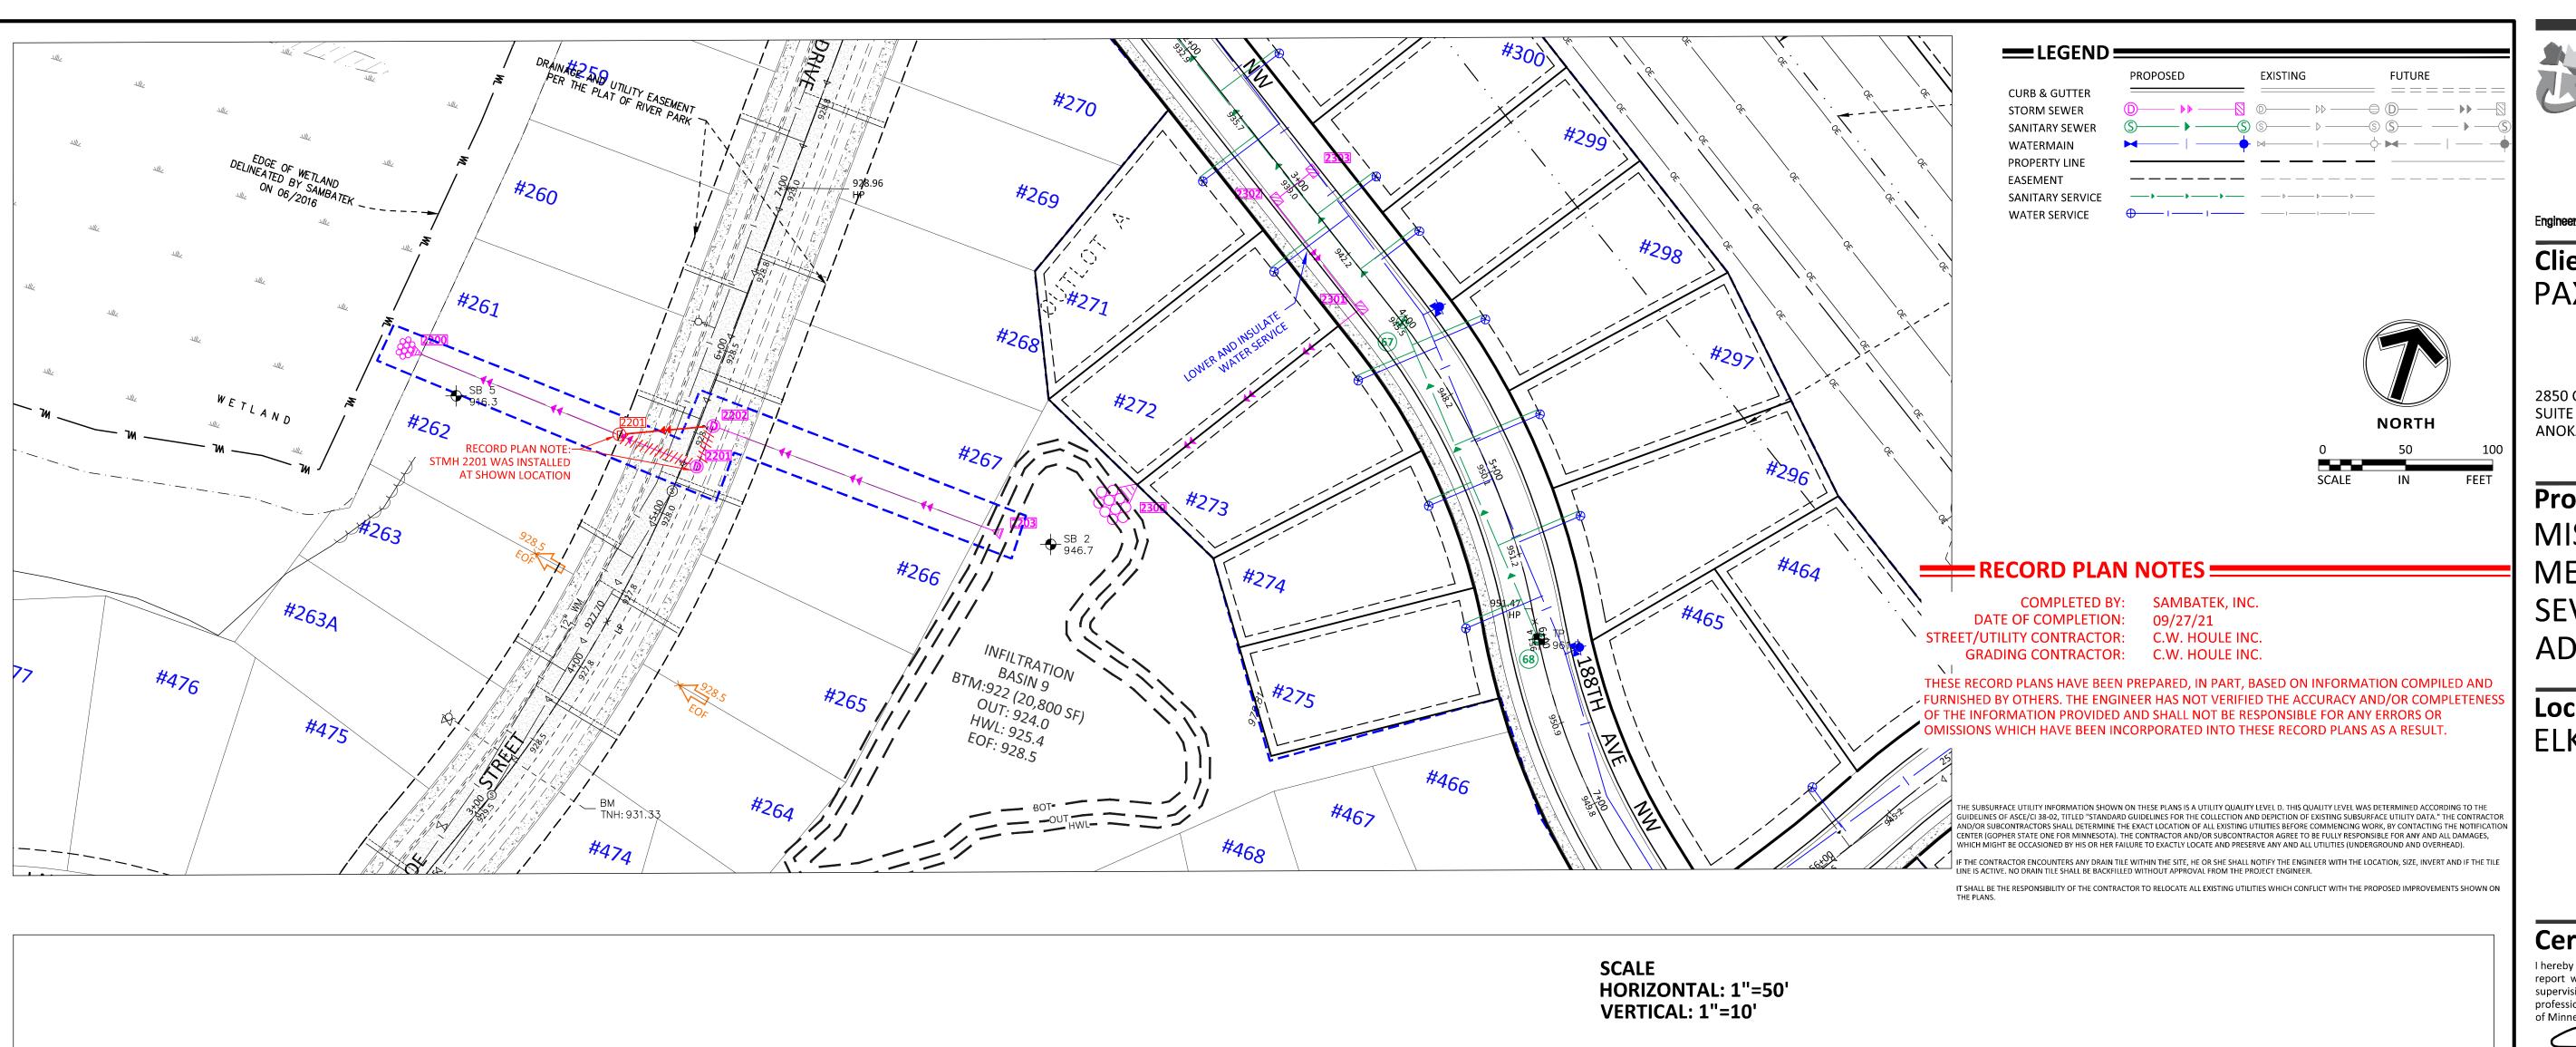

| Structure Table |      |          |
|-----------------|------|----------|
| STR.#           | TYPE | CASTING  |
| 2200            | FES  | FLEXMAT  |
| 2201            | STMH | R-1642   |
| 2202            | STMH | R-1642   |
| 2203            | FES  | FLEXMAT  |
| 2300            | FES  | FLEXMAT  |
| 2301            | СВМН | R-3067-V |
| 2302            | СВМН | R-3067-V |
| 2303            | СВ   | R-3067-V |

NOTE: CONTRACTOR AND MATERIAL SUPPLIER SHALL DETERMINE THE MINIMUM DIAMETER REQUIRED FOR EACH STORM SEWER STRUCTURE.

12800 Whitewater Drive, Suite 300 Minnetonka, MN 55343 763.476.6010 telephone 763.476.8532 facsimile

Engineering | Surveying | Planning | Environmental

Client PAXMAR, LLC.

2850 CUTTERS GROVE AVE SUITE 207 ANOKA, MN 55303

Project MISKE **MEADOWS** SEVENTH **ADDITION** 

Location ELK RIVER, MN

## Summary

Designed: ETL Drawn: CJS Approved: ETL Initial Issue: 04/26/2021 Phase: construction

Revision History
No. Date By Submittal / Revision A 05/17/21 JB REVISE STORM

Sheet Title
STORM SEWER **PLAN (2300)** 

**Sheet No. Revision** 

**C7.03** A

**Project No.** 20460.70